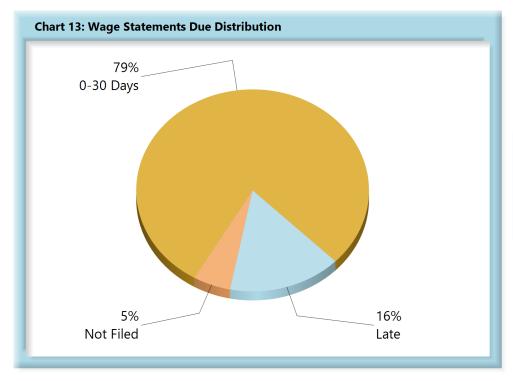

## **WAGE INFORMATION**

| <b>Table 5: Wage Sta</b> | tements [ | Due  |
|--------------------------|-----------|------|
| 0-30 Days                | 1,424     | 79%  |
| Late                     | 283       | 16%  |
| Not Filed                | 94        | 5%   |
| Total                    | 1,801     | 100% |