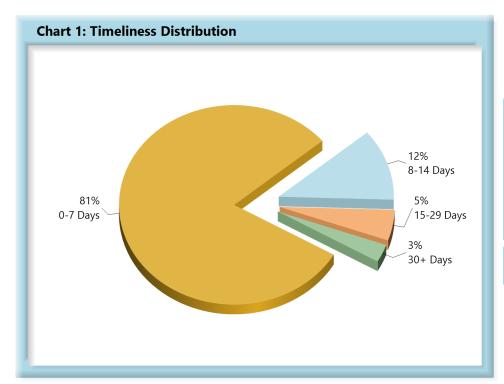

#### LOST TIME FIRST REPORT OF INJURY FILINGS

| Table 1: Received Within |       |      |  |  |  |  |
|--------------------------|-------|------|--|--|--|--|
| 0-7 Days                 | 2,716 | 81%  |  |  |  |  |
| 8-14 Days                | 390   | 12%  |  |  |  |  |
| 15-29 Days               | 168   | 5%   |  |  |  |  |
| 30+ Days                 | 97    | 3%   |  |  |  |  |
| ? Days                   | 0     | 0%   |  |  |  |  |
| Total                    | 3,371 | 100% |  |  |  |  |