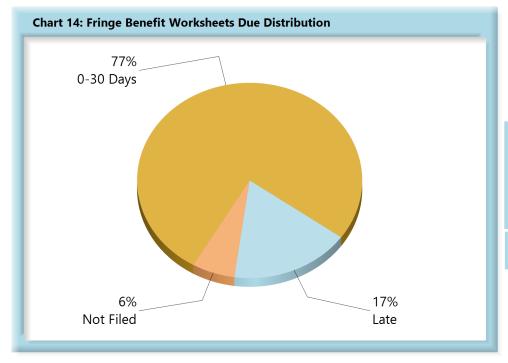

\*The percentages may not always add to 100% due to rounding

| Table 6: Fringe W | orksheets | Due  |
|-------------------|-----------|------|
| 0-30 Days         | 1,379     | 77%  |
| Late              | 311       | 17%  |
| Not Filed         | 111       | 6%   |
| Total             | 1,801     | 100% |