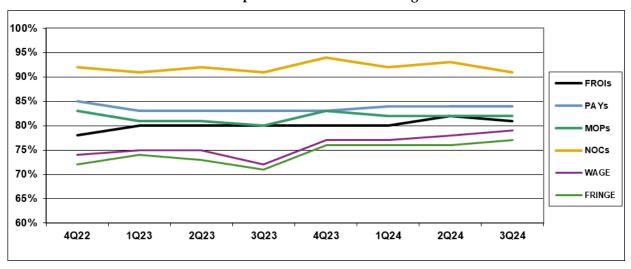

|        | Number of Days | Benchmark | 4Q22 | 1Q23 | 2Q23 | 3Q23 | 4Q23 | 1Q24 | 2Q24 | 3Q24 |
|--------|----------------|-----------|------|------|------|------|------|------|------|------|
| FROIs  | 7              | 85%       | 78%  | 80%  | 80%  | 80%  | 80%  | 80%  | 82%  | 81%  |
| PAYs   | 14             | 87%       | 85%  | 83%  | 83%  | 83%  | 83%  | 84%  | 84%  | 84%  |
| MOPs   | 17             | 85%       | 83%  | 81%  | 81%  | 80%  | 83%  | 82%  | 82%  | 82%  |
| NOCs   | 14             | 90%       | 92%  | 91%  | 92%  | 91%  | 94%  | 92%  | 93%  | 91%  |
| WAGE   | 30             | 75%       | 74%  | 75%  | 75%  | 72%  | 77%  | 77%  | 78%  | 79%  |
| FRINGE | 30             | 75%       | 72%  | 74%  | 73%  | 71%  | 76%  | 76%  | 76%  | 77%  |