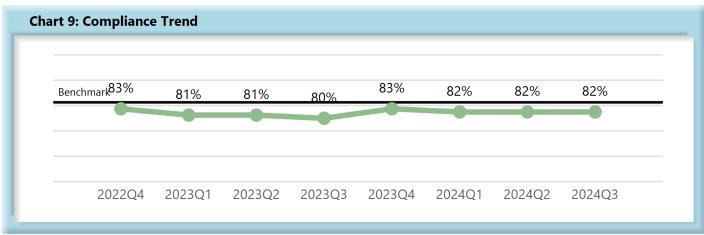

|        | Number of Days | Benchmark | 4Q22 | 1Q23 | 2Q23 | 3Q23 | 4Q23 | 1Q24 | 2Q24 | 3Q24 |
|--------|----------------|-----------|------|------|------|------|------|------|------|------|
| FROIs  | 7              | 85%       | 78%  | 80%  | 80%  | 80%  | 80%  | 80%  | 82%  | 81%  |
| PAYs   | 14             | 87%       | 85%  | 83%  | 83%  | 83%  | 83%  | 84%  | 84%  | 84%  |
| MOPs   | 17             | 85%       | 83%  | 81%  | 81%  | 80%  | 83%  | 82%  | 82%  | 82%  |
| NOCs   | 14             | 90%       | 92%  | 91%  | 92%  | 91%  | 94%  | 92%  | 93%  | 91%  |
| WAGE   | 30             | 75%       | 74%  | 75%  | 75%  | 72%  | 77%  | 77%  | 78%  | 79%  |
| FRINGE | 30             | 75%       | 72%  | 74%  | 73%  | 71%  | 76%  | 76%  | 76%  | 77%  |

## **INITIAL MEMORANDUM OF PAYMENT FILINGS**

| Table 3: Recei | ved Within |      |
|----------------|------------|------|
| 0-17 Days      | 685        | 82%  |
| 18-21 Days     | 34         | 4%   |
| 22-44 Days     | 70         | 8%   |
| 45+ Days       | 42         | 5%   |
| ? Days         | 0          | 0%   |
| Total          | 831        | 100% |