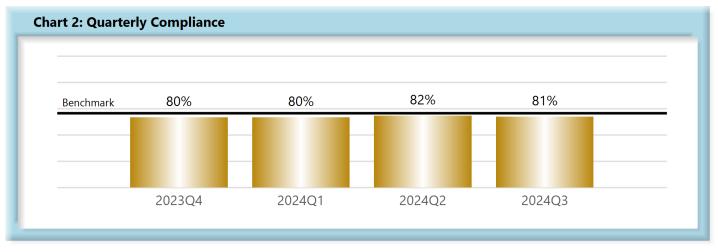

|        | Number of Days | Benchmark | 4Q22 | 1Q23 | 2Q23 | 3Q23 | 4Q23 | 1Q24 | 2Q24 | 3Q24 |
|--------|----------------|-----------|------|------|------|------|------|------|------|------|
| FROIs  | 7              | 85%       | 78%  | 80%  | 80%  | 80%  | 80%  | 80%  | 82%  | 81%  |
| PAYs   | 14             | 87%       | 85%  | 83%  | 83%  | 83%  | 83%  | 84%  | 84%  | 84%  |
| MOPs   | 17             | 85%       | 83%  | 81%  | 81%  | 80%  | 83%  | 82%  | 82%  | 82%  |
| NOCs   | 14             | 90%       | 92%  | 91%  | 92%  | 91%  | 94%  | 92%  | 93%  | 91%  |
| WAGE   | 30             | 75%       | 74%  | 75%  | 75%  | 72%  | 77%  | 77%  | 78%  | 79%  |
| FRINGE | 30             | 75%       | 72%  | 74%  | 73%  | 71%  | 76%  | 76%  | 76%  | 77%  |