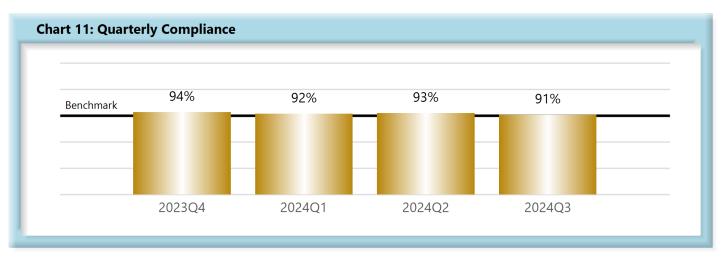

|        | Number of Days | Benchmark | 4Q22 | 1Q23 | 2Q23 | 3Q23 | 4Q23 | 1Q24 | 2Q24 | 3Q24 |
|--------|----------------|-----------|------|------|------|------|------|------|------|------|
| FROIs  | 7              | 85%       | 78%  | 80%  | 80%  | 80%  | 80%  | 80%  | 82%  | 81%  |
| PAYs   | 14             | 87%       | 85%  | 83%  | 83%  | 83%  | 83%  | 84%  | 84%  | 84%  |
| MOPs   | 17             | 85%       | 83%  | 81%  | 81%  | 80%  | 83%  | 82%  | 82%  | 82%  |
| NOCs   | 14             | 90%       | 92%  | 91%  | 92%  | 91%  | 94%  | 92%  | 93%  | 91%  |
| WAGE   | 30             | 75%       | 74%  | 75%  | 75%  | 72%  | 77%  | 77%  | 78%  | 79%  |
| FRINGE | 30             | 75%       | 72%  | 74%  | 73%  | 71%  | 76%  | 76%  | 76%  | 77%  |

## **INITIAL INDEMNITY NOTICE OF CONTROVERSY FILINGS**

| Table 4: Received Within |     |      |  |  |  |  |
|--------------------------|-----|------|--|--|--|--|
| 0-14 Days                | 516 | 91%  |  |  |  |  |
| 15-21 Days               | 24  | 4%   |  |  |  |  |
| 22-44 Days               | 17  | 3%   |  |  |  |  |
| 45+ Days                 | 9   | 2%   |  |  |  |  |
| ? Days                   | 0   | 0%   |  |  |  |  |
| Total                    | 566 | 100% |  |  |  |  |