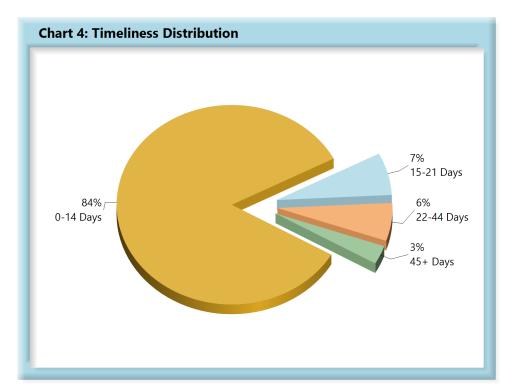

## **INITIAL INDEMNITY PAYMENTS**

| Table 2: Made Within |     |      |  |  |  |  |
|----------------------|-----|------|--|--|--|--|
| 0-14 Days            | 698 | 84%  |  |  |  |  |
| 15-21 Days           | 57  | 7%   |  |  |  |  |
| 22-44 Days           | 51  | 6%   |  |  |  |  |
| 45+ Days             | 25  | 3%   |  |  |  |  |
| ? Days               | 0   | 0%   |  |  |  |  |
| Total                | 831 | 100% |  |  |  |  |

\*The percentages may not always add to 100% due to rounding

Initial indemnity payments are monitored to ensure that payments are initiated within the time limits established in Section 205. As a result of these efforts, \$15,400 in penalties were issued to claimants and there are another \$10,100 in penalties awaiting resolution.