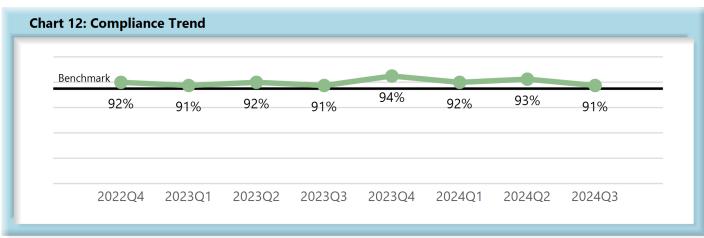

#### E. Initial Indemnity Notice of Controversy (NOC) Filings

• Compliance with this benchmark exists when the NOC is filed (accepted EDI transaction, with or without errors) within 14 days after the employer receives notice or knowledge of the incapacity or death. Measurement excludes filings submitted with full denial reason codes 3A-3H (No Coverage).

|        | Number of Days | Benchmark | 4Q22 | 1Q23 | 2Q23 | 3Q23 | 4Q23 | 1Q24 | 2Q24 | 3Q24 |
|--------|----------------|-----------|------|------|------|------|------|------|------|------|
| FROIs  | 7              | 85%       | 78%  | 80%  | 80%  | 80%  | 80%  | 80%  | 82%  | 81%  |
| PAYs   | 14             | 87%       | 85%  | 83%  | 83%  | 83%  | 83%  | 84%  | 84%  | 84%  |
| MOPs   | 17             | 85%       | 83%  | 81%  | 81%  | 80%  | 83%  | 82%  | 82%  | 82%  |
| NOCs   | 14             | 90%       | 92%  | 91%  | 92%  | 91%  | 94%  | 92%  | 93%  | 91%  |
| WAGE   | 30             | 75%       | 74%  | 75%  | 75%  | 72%  | 77%  | 77%  | 78%  | 79%  |
| FRINGE | 30             | 75%       | 72%  | 74%  | 73%  | 71%  | 76%  | 76%  | 76%  | 77%  |