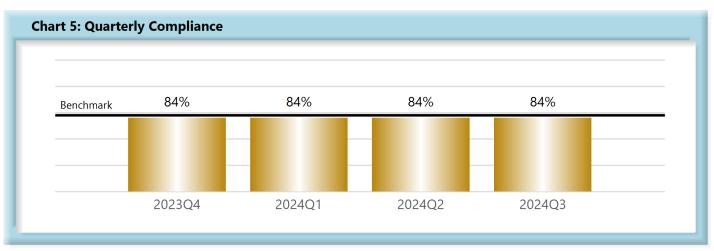

|        | Number of Days | Benchmark | 4Q22 | 1Q23 | 2Q23 | 3Q23 | 4Q23 | 1Q24 | 2Q24 | 3Q24 |
|--------|----------------|-----------|------|------|------|------|------|------|------|------|
| FROIs  | 7              | 85%       | 78%  | 80%  | 80%  | 80%  | 80%  | 80%  | 82%  | 81%  |
| PAYs   | 14             | 87%       | 85%  | 83%  | 83%  | 83%  | 83%  | 84%  | 84%  | 84%  |
| MOPs   | 17             | 85%       | 83%  | 81%  | 81%  | 80%  | 83%  | 82%  | 82%  | 82%  |
| NOCs   | 14             | 90%       | 92%  | 91%  | 92%  | 91%  | 94%  | 92%  | 93%  | 91%  |
| WAGE   | 30             | 75%       | 74%  | 75%  | 75%  | 72%  | 77%  | 77%  | 78%  | 79%  |
| FRINGE | 30             | 75%       | 72%  | 74%  | 73%  | 71%  | 76%  | 76%  | 76%  | 77%  |

#### C. Initial Indemnity Payments (PAYs)

- Compliance with this benchmark exists when the check is mailed within the later of (i) 14 days after the employer's notice or knowledge of incapacity or (ii) the first day of compensability plus 6 days.
- If an employer continues to pay the employee's salary, payments are deemed timely for purposes of compliance if made consistent with the employer's usual payroll practice.