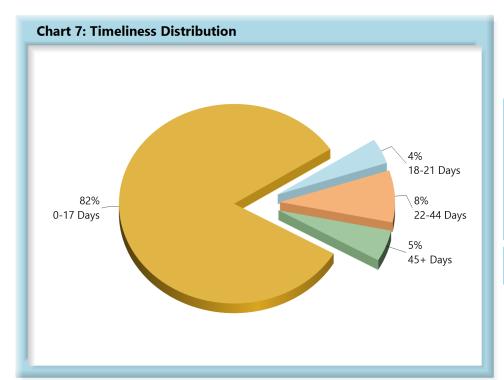

## **INITIAL MEMORANDUM OF PAYMENT FILINGS**

| Table 3: Recei | ved Within |      |
|----------------|------------|------|
| 0-17 Days      | 685        | 82%  |
| 18-21 Days     | 34         | 4%   |
| 22-44 Days     | 70         | 8%   |
| 45+ Days       | 42         | 5%   |
| ? Days         | 0          | 0%   |
| Total          | 831        | 100% |