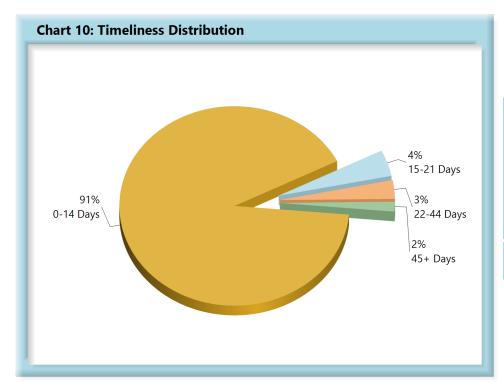

## **INITIAL MEMORANDUM OF PAYMENT FILINGS**

| Table 3: Recei | ved Within |      |
|----------------|------------|------|
| 0-17 Days      | 685        | 82%  |
| 18-21 Days     | 34         | 4%   |
| 22-44 Days     | 70         | 8%   |
| 45+ Days       | 42         | 5%   |
| ? Days         | 0          | 0%   |
| Total          | 831        | 100% |