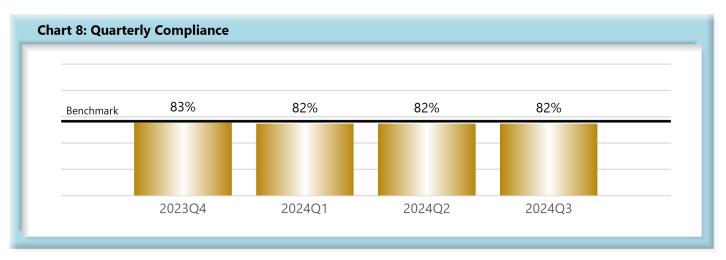

## **INITIAL MEMORANDUM OF PAYMENT FILINGS**

| Table 3: Recei | ved Within |      |
|----------------|------------|------|
| 0-17 Days      | 685        | 82%  |
| 18-21 Days     | 34         | 4%   |
| 22-44 Days     | 70         | 8%   |
| 45+ Days       | 42         | 5%   |
| ? Days         | 0          | 0%   |
| Total          | 831        | 100% |

|        | Number of Days | Benchmark | 4Q22 | 1Q23 | 2Q23 | 3Q23 | 4Q23 | 1Q24 | 2Q24 | 3Q24 |
|--------|----------------|-----------|------|------|------|------|------|------|------|------|
| FROIs  | 7              | 85%       | 78%  | 80%  | 80%  | 80%  | 80%  | 80%  | 82%  | 81%  |
| PAYs   | 14             | 87%       | 85%  | 83%  | 83%  | 83%  | 83%  | 84%  | 84%  | 84%  |
| MOPs   | 17             | 85%       | 83%  | 81%  | 81%  | 80%  | 83%  | 82%  | 82%  | 82%  |
| NOCs   | 14             | 90%       | 92%  | 91%  | 92%  | 91%  | 94%  | 92%  | 93%  | 91%  |
| WAGE   | 30             | 75%       | 74%  | 75%  | 75%  | 72%  | 77%  | 77%  | 78%  | 79%  |
| FRINGE | 30             | 75%       | 72%  | 74%  | 73%  | 71%  | 76%  | 76%  | 76%  | 77%  |