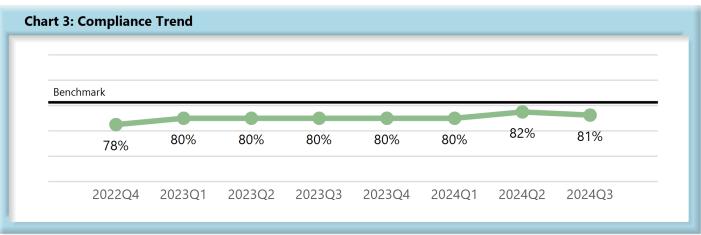

|        | Number of Days | Benchmark | 4Q22 | 1Q23 | 2Q23 | 3Q23 | 4Q23 | 1Q24 | 2Q24 | 3Q24 |
|--------|----------------|-----------|------|------|------|------|------|------|------|------|
| FROIs  | 7              | 85%       | 78%  | 80%  | 80%  | 80%  | 80%  | 80%  | 82%  | 81%  |
| PAYs   | 14             | 87%       | 85%  | 83%  | 83%  | 83%  | 83%  | 84%  | 84%  | 84%  |
| MOPs   | 17             | 85%       | 83%  | 81%  | 81%  | 80%  | 83%  | 82%  | 82%  | 82%  |
| NOCs   | 14             | 90%       | 92%  | 91%  | 92%  | 91%  | 94%  | 92%  | 93%  | 91%  |
| WAGE   | 30             | 75%       | 74%  | 75%  | 75%  | 72%  | 77%  | 77%  | 78%  | 79%  |
| FRINGE | 30             | 75%       | 72%  | 74%  | 73%  | 71%  | 76%  | 76%  | 76%  | 77%  |