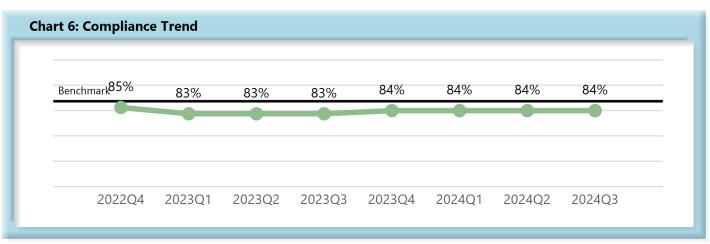

|        | Number of Days | Benchmark | 4Q22 | 1Q23 | 2Q23 | 3Q23 | 4Q23 | 1Q24 | 2Q24 | 3Q24 |
|--------|----------------|-----------|------|------|------|------|------|------|------|------|
| FROIs  | 7              | 85%       | 78%  | 80%  | 80%  | 80%  | 80%  | 80%  | 82%  | 81%  |
| PAYs   | 14             | 87%       | 85%  | 83%  | 83%  | 83%  | 83%  | 84%  | 84%  | 84%  |
| MOPs   | 17             | 85%       | 83%  | 81%  | 81%  | 80%  | 83%  | 82%  | 82%  | 82%  |
| NOCs   | 14             | 90%       | 92%  | 91%  | 92%  | 91%  | 94%  | 92%  | 93%  | 91%  |
| WAGE   | 30             | 75%       | 74%  | 75%  | 75%  | 72%  | 77%  | 77%  | 78%  | 79%  |
| FRINGE | 30             | 75%       | 72%  | 74%  | 73%  | 71%  | 76%  | 76%  | 76%  | 77%  |

#### C. Initial Indemnity Payments (PAYs)

- Compliance with this benchmark exists when the check is mailed within the later of (i) 14 days after the employer's notice or knowledge of incapacity or (ii) the first day of compensability plus 6 days.
- If an employer continues to pay the employee's salary, payments are deemed timely for purposes of compliance if made consistent with the employer's usual payroll practice.