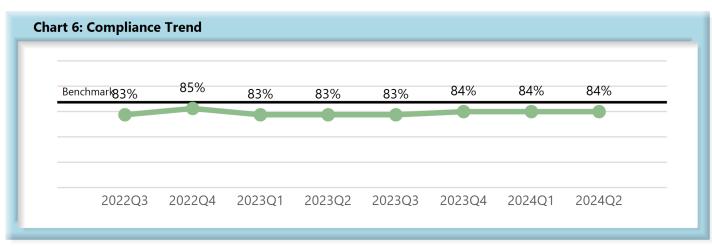

|        | Number of Days | Benchmark | 2Q22 | 3Q22 | 4Q22 | 1Q23 | 2Q23 | 3Q23 | 4Q23 | 1Q24 |
|--------|----------------|-----------|------|------|------|------|------|------|------|------|
| FROIs  | 7              | 85%       | 78%  | 74%  | 78%  | 80%  | 80%  | 80%  | 80%  | 80%  |
| PAYs   | 14             | 87%       | 84%  | 83%  | 85%  | 83%  | 83%  | 83%  | 84%  | 84%  |
| MOPs   | 17             | 85%       | 78%  | 78%  | 83%  | 81%  | 81%  | 80%  | 83%  | 82%  |
| NOCs   | 14             | 90%       | 92%  | 93%  | 92%  | 91%  | 92%  | 91%  | 94%  | 92%  |
| WAGE   | 30             | 75%       | 67%  | 60%  | 74%  | 75%  | 75%  | 72%  | 77%  | 77%  |
| FRINGE | 30             | 75%       | 66%  | 60%  | 72%  | 74%  | 73%  | 71%  | 76%  | 76%  |