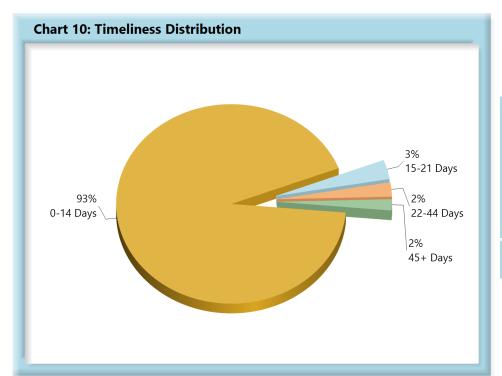

## **INITIAL INDEMNITY NOTICE OF CONTROVERSY FILINGS**

| Table 4: Recei | ived Within |      |
|----------------|-------------|------|
| 0-14 Days      | 564         | 93%  |
| 15-21 Days     | 19          | 3%   |
| 22-44 Days     | 14          | 2%   |
| 45+ Days       | 11          | 2%   |
| ? Days         | 0           | 0%   |
| Total          | 608         | 100% |

\*The percentages may not always add to 100% due to rounding