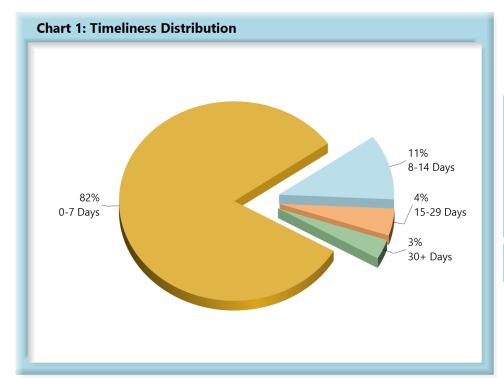

## LOST TIME FIRST REPORT OF INJURY FILINGS

| Table 1: Received Within |       |      |  |  |  |  |  |
|--------------------------|-------|------|--|--|--|--|--|
| 0-7 Days                 | 2,493 | 82%  |  |  |  |  |  |
| 8-14 Days                | 322   | 11%  |  |  |  |  |  |
| 15-29 Days               | 134   | 4%   |  |  |  |  |  |
| 30+ Days                 | 97    | 3%   |  |  |  |  |  |
| ? Days                   | 0     | 0%   |  |  |  |  |  |
| Total                    | 3,046 | 100% |  |  |  |  |  |

\*The percentages may not always add to 100% due to rounding