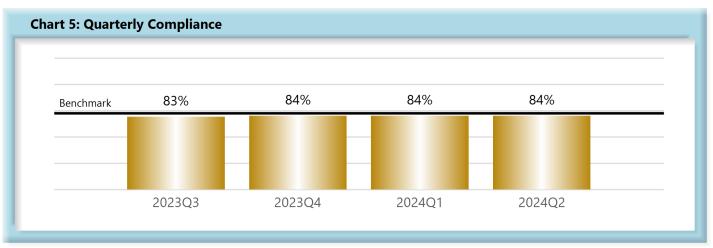

|        | Number of Days | Benchmark | 2Q22 | 3Q22 | 4Q22 | 1Q23 | 2Q23 | 3Q23 | 4Q23 | 1Q24 |
|--------|----------------|-----------|------|------|------|------|------|------|------|------|
| FROIs  | 7              | 85%       | 78%  | 74%  | 78%  | 80%  | 80%  | 80%  | 80%  | 80%  |
| PAYs   | 14             | 87%       | 84%  | 83%  | 85%  | 83%  | 83%  | 83%  | 84%  | 84%  |
| MOPs   | 17             | 85%       | 78%  | 78%  | 83%  | 81%  | 81%  | 80%  | 83%  | 82%  |
| NOCs   | 14             | 90%       | 92%  | 93%  | 92%  | 91%  | 92%  | 91%  | 94%  | 92%  |
| WAGE   | 30             | 75%       | 67%  | 60%  | 74%  | 75%  | 75%  | 72%  | 77%  | 77%  |
| FRINGE | 30             | 75%       | 66%  | 60%  | 72%  | 74%  | 73%  | 71%  | 76%  | 76%  |

\*The percentages may not always add to 100% due to rounding

Initial indemnity payments are monitored to ensure that payments are initiated within the time limits established in Section 205. As a result of these efforts, \$21,450 in penalties was issued to claimants and there is another \$4,600 in penalties awaiting resolution.