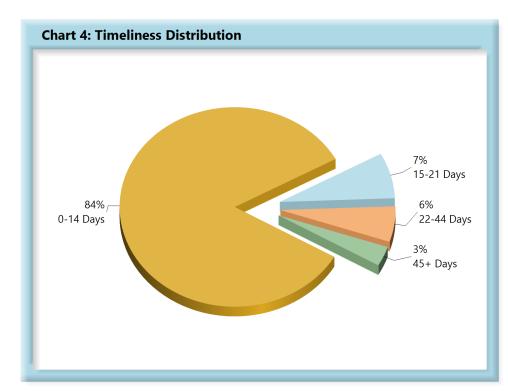

## **INITIAL INDEMNITY PAYMENTS**

| Table 2: Made Within |     |      |  |  |  |  |  |  |
|----------------------|-----|------|--|--|--|--|--|--|
| 0-14 Days            | 656 | 84%  |  |  |  |  |  |  |
| 15-21 Days           | 58  | 7%   |  |  |  |  |  |  |
| 22-44 Days           | 45  | 6%   |  |  |  |  |  |  |
| 45+ Days             | 25  | 3%   |  |  |  |  |  |  |
| ? Days               | 1   | 0%   |  |  |  |  |  |  |
| Total                | 785 | 100% |  |  |  |  |  |  |

\*The percentages may not always add to 100% due to rounding

Initial indemnity payments are monitored to ensure that payments are initiated within the time limits established in Section 205. As a result of these efforts, \$21,450 in penalties was issued to claimants and there is another \$4,600 in penalties awaiting resolution.