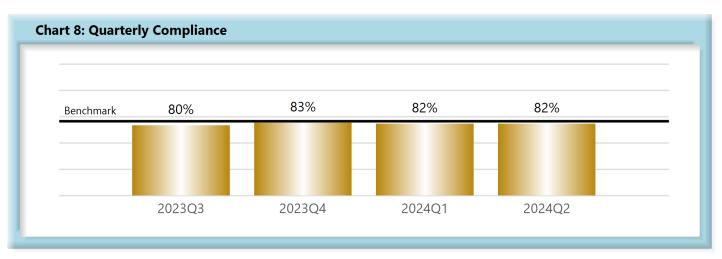

#### D. Initial Memorandum of Payment (MOP) Filings

• Compliance with this benchmark exists when the MOP is received within 17 days of the employer's notice or knowledge of incapacity.

|        | Number of Days | Benchmark | 2Q22 | 3Q22 | 4Q22 | 1Q23 | 2Q23 | 3Q23 | 4Q23 | 1Q24 |
|--------|----------------|-----------|------|------|------|------|------|------|------|------|
| FROIs  | 7              | 85%       | 78%  | 74%  | 78%  | 80%  | 80%  | 80%  | 80%  | 80%  |
| PAYs   | 14             | 87%       | 84%  | 83%  | 85%  | 83%  | 83%  | 83%  | 84%  | 84%  |
| MOPs   | 17             | 85%       | 78%  | 78%  | 83%  | 81%  | 81%  | 80%  | 83%  | 82%  |
| NOCs   | 14             | 90%       | 92%  | 93%  | 92%  | 91%  | 92%  | 91%  | 94%  | 92%  |
| WAGE   | 30             | 75%       | 67%  | 60%  | 74%  | 75%  | 75%  | 72%  | 77%  | 77%  |
| FRINGE | 30             | 75%       | 66%  | 60%  | 72%  | 74%  | 73%  | 71%  | 76%  | 76%  |