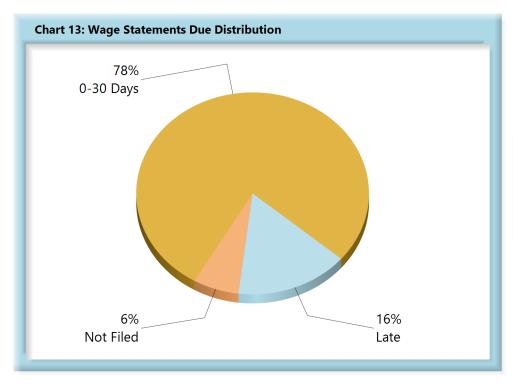

#### F. Wage Information

• Compliance with the benchmark (WCB-2 and WCB-2B forms) exists when the wage information is filed within 30 days of the employer receiving notice or knowledge of incapacity.

# **WAGE INFORMATION**

| Table 5: Wage Sta | tements [ | Due  |
|-------------------|-----------|------|
| 0-30 Days         | 1,392     | 78%  |
| Late              | 281       | 16%  |
| Not Filed         | 114       | 6%   |
| Total             | 1,787     | 100% |