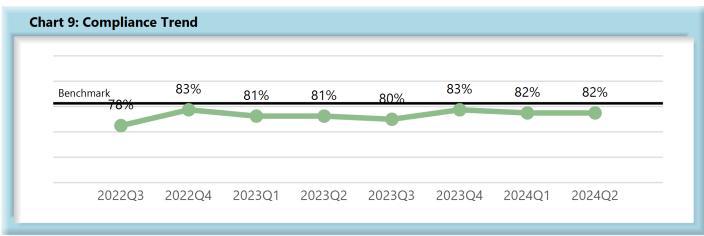

#### D. Initial Memorandum of Payment (MOP) Filings

• Compliance with this benchmark exists when the MOP is received within 17 days of the employer's notice or knowledge of incapacity.

|        | Number of Days | Benchmark | 2Q22 | 3Q22 | 4Q22 | 1Q23 | 2Q23 | 3Q23 | 4Q23 | 1Q24 |
|--------|----------------|-----------|------|------|------|------|------|------|------|------|
| FROIs  | 7              | 85%       | 78%  | 74%  | 78%  | 80%  | 80%  | 80%  | 80%  | 80%  |
| PAYs   | 14             | 87%       | 84%  | 83%  | 85%  | 83%  | 83%  | 83%  | 84%  | 84%  |
| MOPs   | 17             | 85%       | 78%  | 78%  | 83%  | 81%  | 81%  | 80%  | 83%  | 82%  |
| NOCs   | 14             | 90%       | 92%  | 93%  | 92%  | 91%  | 92%  | 91%  | 94%  | 92%  |
| WAGE   | 30             | 75%       | 67%  | 60%  | 74%  | 75%  | 75%  | 72%  | 77%  | 77%  |
| FRINGE | 30             | 75%       | 66%  | 60%  | 72%  | 74%  | 73%  | 71%  | 76%  | 76%  |