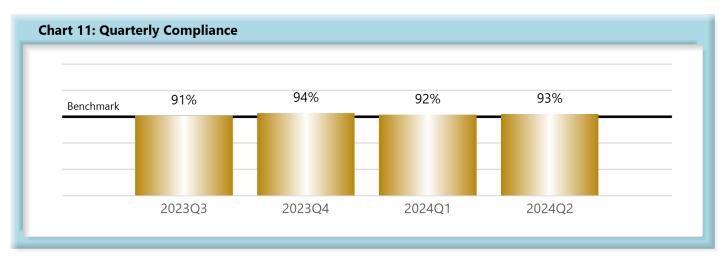

#### E. Initial Indemnity Notice of Controversy (NOC) Filings

• Compliance with this benchmark exists when the NOC is filed (accepted EDI transaction, with or without errors) within 14 days after the employer receives notice or knowledge of the incapacity or death. Measurement excludes filings submitted with full denial reason codes 3A-3H (No Coverage).

|        | Number of Days | Benchmark | 2Q22 | 3Q22 | 4Q22 | 1Q23 | 2Q23 | 3Q23 | 4Q23 | 1Q24 |
|--------|----------------|-----------|------|------|------|------|------|------|------|------|
| FROIs  | 7              | 85%       | 78%  | 74%  | 78%  | 80%  | 80%  | 80%  | 80%  | 80%  |
| PAYs   | 14             | 87%       | 84%  | 83%  | 85%  | 83%  | 83%  | 83%  | 84%  | 84%  |
| MOPs   | 17             | 85%       | 78%  | 78%  | 83%  | 81%  | 81%  | 80%  | 83%  | 82%  |
| NOCs   | 14             | 90%       | 92%  | 93%  | 92%  | 91%  | 92%  | 91%  | 94%  | 92%  |
| WAGE   | 30             | 75%       | 67%  | 60%  | 74%  | 75%  | 75%  | 72%  | 77%  | 77%  |
| FRINGE | 30             | 75%       | 66%  | 60%  | 72%  | 74%  | 73%  | 71%  | 76%  | 76%  |