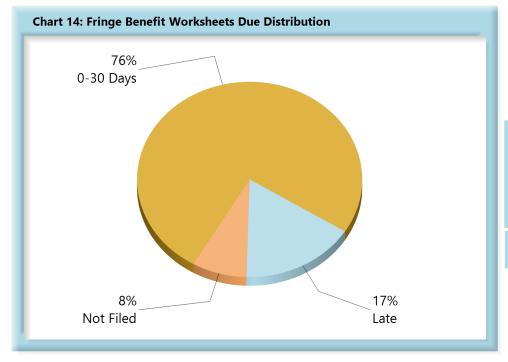

\*The percentages may not always add to 100% due to rounding

| Table 6: Fringe | Worksheets | Due  |
|-----------------|------------|------|
| 0-30 Days       | 1,351      | 76%  |
| Late            | 295        | 17%  |
| Not Filed       | 141        | 8%   |
| Total           | 1,787      | 100% |