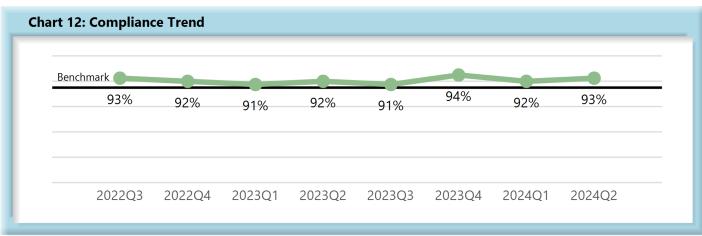

#### E. Initial Indemnity Notice of Controversy (NOC) Filings

• Compliance with this benchmark exists when the NOC is filed (accepted EDI transaction, with or without errors) within 14 days after the employer receives notice or knowledge of the incapacity or death. Measurement excludes filings submitted with full denial reason codes 3A-3H (No Coverage).

## **INITIAL INDEMNITY NOTICE OF CONTROVERSY FILINGS**

| Table 4: Recei | ived Within |      |
|----------------|-------------|------|
| 0-14 Days      | 564         | 93%  |
| 15-21 Days     | 19          | 3%   |
| 22-44 Days     | 14          | 2%   |
| 45+ Days       | 11          | 2%   |
| ? Days         | 0           | 0%   |
| Total          | 608         | 100% |

\*The percentages may not always add to 100% due to rounding