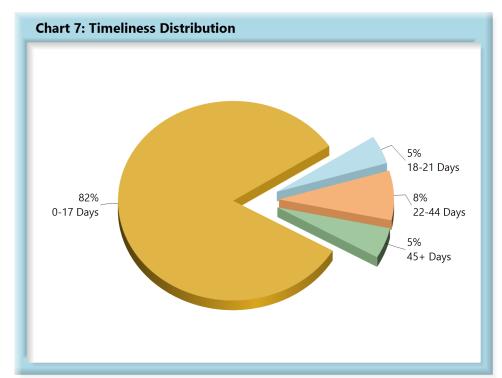

## **INITIAL MEMORANDUM OF PAYMENT FILINGS**

| Table 3: Received Within |     |      |  |  |  |  |  |
|--------------------------|-----|------|--|--|--|--|--|
| 0-17 Days                | 647 | 82%  |  |  |  |  |  |
| 18-21 Days               | 36  | 5%   |  |  |  |  |  |
| 22-44 Days               | 63  | 8%   |  |  |  |  |  |
| 45+ Days                 | 39  | 5%   |  |  |  |  |  |
| ? Days                   | 0   | 0%   |  |  |  |  |  |
| Total                    | 785 | 100% |  |  |  |  |  |

\*The percentages may not always add to 100% due to rounding