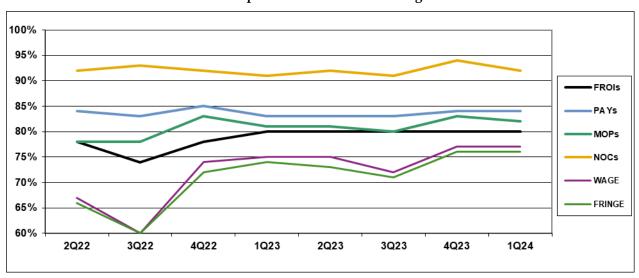

|        | Number of Days | Benchmark | 2Q22 | 3Q22 | 4Q22 | 1Q23 | 2Q23 | 3Q23 | 4Q23 | 1Q24 |
|--------|----------------|-----------|------|------|------|------|------|------|------|------|
| FROIs  | 7              | 85%       | 78%  | 74%  | 78%  | 80%  | 80%  | 80%  | 80%  | 80%  |
| PAYs   | 14             | 87%       | 84%  | 83%  | 85%  | 83%  | 83%  | 83%  | 84%  | 84%  |
| MOPs   | 17             | 85%       | 78%  | 78%  | 83%  | 81%  | 81%  | 80%  | 83%  | 82%  |
| NOCs   | 14             | 90%       | 92%  | 93%  | 92%  | 91%  | 92%  | 91%  | 94%  | 92%  |
| WAGE   | 30             | 75%       | 67%  | 60%  | 74%  | 75%  | 75%  | 72%  | 77%  | 77%  |
| FRINGE | 30             | 75%       | 66%  | 60%  | 72%  | 74%  | 73%  | 71%  | 76%  | 76%  |

## **Compliance Benchmark Tracking**