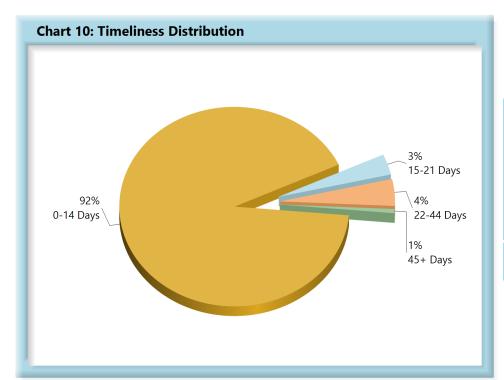

### **INITIAL INDEMNITY NOTICE OF CONTROVERSY FILINGS**

| Table 4: Received Within |     |      |  |  |  |  |
|--------------------------|-----|------|--|--|--|--|
| 0-14 Days                | 551 | 92%  |  |  |  |  |
| 15-21 Days               | 20  | 3%   |  |  |  |  |
| 22-44 Days               | 26  | 4%   |  |  |  |  |
| 45+ Days                 | 4   | 1%   |  |  |  |  |
| ? Days                   | 0   | 0%   |  |  |  |  |
| Total                    | 601 | 100% |  |  |  |  |