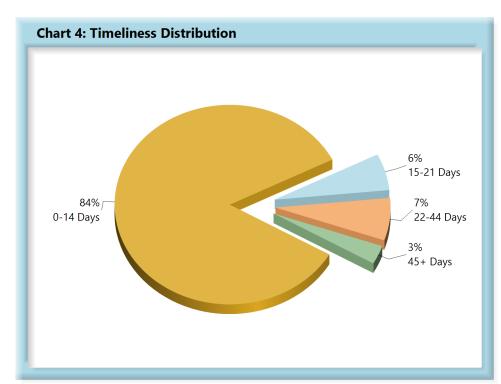

### **INITIAL INDEMNITY PAYMENTS**

| Table 2: Made | Within |      |
|---------------|--------|------|
| 0-14 Days     | 809    | 84%  |
| 15-21 Days    | 57     | 6%   |
| 22-44 Days    | 66     | 7%   |
| 45+ Days      | 29     | 3%   |
| ? Days        | 4      | 0%   |
| Total         | 965    | 100% |

\*The percentages may not always add to 100% due to rounding

Initial indemnity payments are monitored to ensure that payments are initiated within the time limits established in Section 205. As a result of these efforts, \$34,250 in penalties was issued to claimants and there are no additional penalties awaiting resolution.