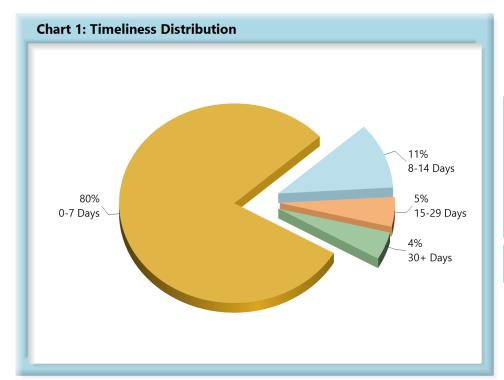

#### LOST TIME FIRST REPORT OF INJURY FILINGS

| Table 1: Received Within |       |      |  |  |  |  |  |
|--------------------------|-------|------|--|--|--|--|--|
| 0-7 Days                 | 2,761 | 80%  |  |  |  |  |  |
| 8-14 Days                | 369   | 11%  |  |  |  |  |  |
| 15-29 Days               | 166   | 5%   |  |  |  |  |  |
| 30+ Days                 | 155   | 4%   |  |  |  |  |  |
| ? Days                   | 0     | 0%   |  |  |  |  |  |
| Total                    | 3,451 | 100% |  |  |  |  |  |