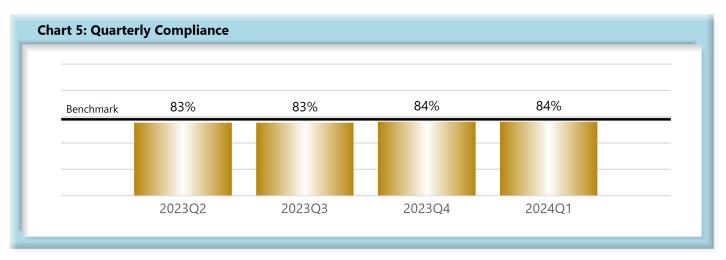

|        | Number of Days | Benchmark | 2Q22 | 3Q22 | 4Q22 | 1Q23 | 2Q23 | 3Q23 | 4Q23 | 1Q24 |
|--------|----------------|-----------|------|------|------|------|------|------|------|------|
| FROIs  | 7              | 85%       | 78%  | 74%  | 78%  | 80%  | 80%  | 80%  | 80%  | 80%  |
| PAYs   | 14             | 87%       | 84%  | 83%  | 85%  | 83%  | 83%  | 83%  | 84%  | 84%  |
| MOPs   | 17             | 85%       | 78%  | 78%  | 83%  | 81%  | 81%  | 80%  | 83%  | 82%  |
| NOCs   | 14             | 90%       | 92%  | 93%  | 92%  | 91%  | 92%  | 91%  | 94%  | 92%  |
| WAGE   | 30             | 75%       | 67%  | 60%  | 74%  | 75%  | 75%  | 72%  | 77%  | 77%  |
| FRINGE | 30             | 75%       | 66%  | 60%  | 72%  | 74%  | 73%  | 71%  | 76%  | 76%  |

### **INITIAL INDEMNITY PAYMENTS**

| Table 2: Made | Within |      |
|---------------|--------|------|
| 0-14 Days     | 809    | 84%  |
| 15-21 Days    | 57     | 6%   |
| 22-44 Days    | 66     | 7%   |
| 45+ Days      | 29     | 3%   |
| ? Days        | 4      | 0%   |
| Total         | 965    | 100% |