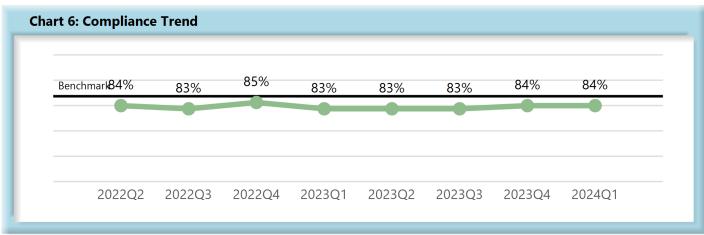

|        | Number of Days | Benchmark | 2Q22 | 3Q22 | 4Q22 | 1Q23 | 2Q23 | 3Q23 | 4Q23 | 1Q24 |
|--------|----------------|-----------|------|------|------|------|------|------|------|------|
| FROIs  | 7              | 85%       | 78%  | 74%  | 78%  | 80%  | 80%  | 80%  | 80%  | 80%  |
| PAYs   | 14             | 87%       | 84%  | 83%  | 85%  | 83%  | 83%  | 83%  | 84%  | 84%  |
| MOPs   | 17             | 85%       | 78%  | 78%  | 83%  | 81%  | 81%  | 80%  | 83%  | 82%  |
| NOCs   | 14             | 90%       | 92%  | 93%  | 92%  | 91%  | 92%  | 91%  | 94%  | 92%  |
| WAGE   | 30             | 75%       | 67%  | 60%  | 74%  | 75%  | 75%  | 72%  | 77%  | 77%  |
| FRINGE | 30             | 75%       | 66%  | 60%  | 72%  | 74%  | 73%  | 71%  | 76%  | 76%  |