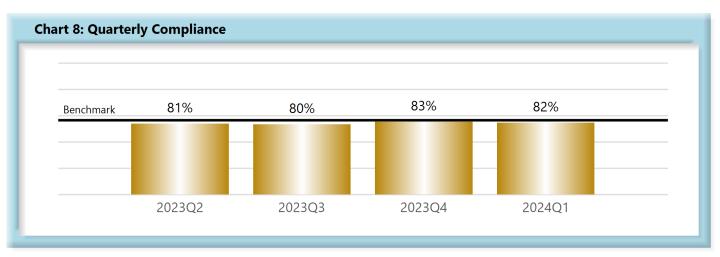

#### D. Initial Memorandum of Payment (MOP) Filings

• Compliance with this benchmark exists when the MOP is received within 17 days of the employer's notice or knowledge of incapacity.

### **INITIAL MEMORANDUM OF PAYMENT FILINGS**

| Table 3: Received Within |     |      |  |  |  |  |
|--------------------------|-----|------|--|--|--|--|
| 0-17 Days                | 792 | 82%  |  |  |  |  |
| 18-21 Days               | 36  | 4%   |  |  |  |  |
| 22-44 Days               | 81  | 8%   |  |  |  |  |
| 45+ Days                 | 52  | 5%   |  |  |  |  |
| ? Days                   | 4   | 0%   |  |  |  |  |
| Total                    | 965 | 100% |  |  |  |  |