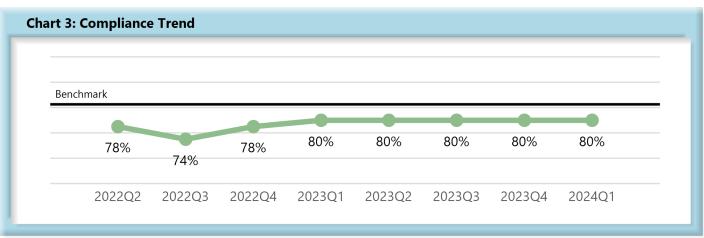

|        | Number of Days | Benchmark | 2Q22 | 3Q22 | 4Q22 | 1Q23 | 2Q23 | 3Q23 | 4Q23 | 1Q24 |
|--------|----------------|-----------|------|------|------|------|------|------|------|------|
| FROIs  | 7              | 85%       | 78%  | 74%  | 78%  | 80%  | 80%  | 80%  | 80%  | 80%  |
| PAYs   | 14             | 87%       | 84%  | 83%  | 85%  | 83%  | 83%  | 83%  | 84%  | 84%  |
| MOPs   | 17             | 85%       | 78%  | 78%  | 83%  | 81%  | 81%  | 80%  | 83%  | 82%  |
| NOCs   | 14             | 90%       | 92%  | 93%  | 92%  | 91%  | 92%  | 91%  | 94%  | 92%  |
| WAGE   | 30             | 75%       | 67%  | 60%  | 74%  | 75%  | 75%  | 72%  | 77%  | 77%  |
| FRINGE | 30             | 75%       | 66%  | 60%  | 72%  | 74%  | 73%  | 71%  | 76%  | 76%  |

#### B. Lost Time First Report of Injury (FROI) Filings

• Compliance with this benchmark exists when the FROI is filed (accepted EDI transaction, with or without errors) within 7 days after the employer receives notice or knowledge of an employee injury that has caused the employee to lose a day's work.