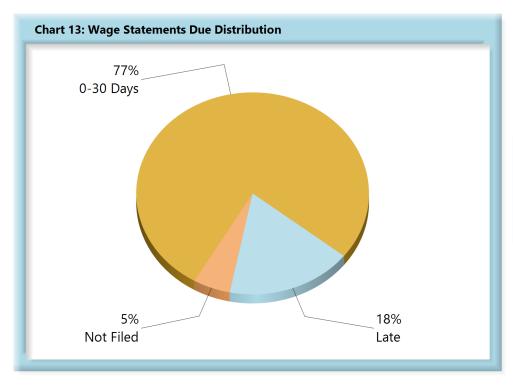

#### F. Wage Information

• Compliance with the benchmark (WCB-2 and WCB-2B forms) exists when the wage information is filed within 30 days of the employer receiving notice or knowledge of incapacity.

## **WAGE INFORMATION**

| Table 5: Wage Sta | tements [ | Due  |
|-------------------|-----------|------|
| 0-30 Days         | 1,553     | 77%  |
| Late              | 352       | 18%  |
| Not Filed         | 104       | 5%   |
| Total             | 2,009     | 100% |