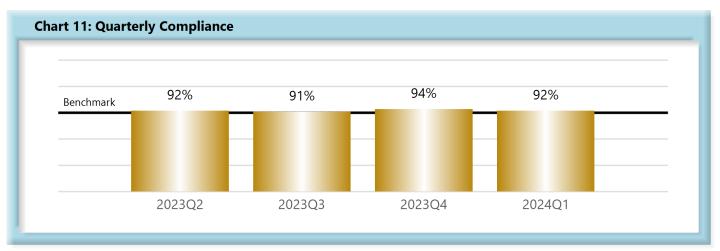

#### E. Initial Indemnity Notice of Controversy (NOC) Filings

 Compliance with this benchmark exists when the NOC is filed (accepted EDI transaction, with or without errors) within 14 days after the employer receives notice or knowledge of the incapacity or death. Measurement excludes filings submitted with full denial reason codes 3A-3H (No Coverage).

### **INITIAL INDEMNITY NOTICE OF CONTROVERSY FILINGS**

| Table 4: Received Within |     |      |  |  |  |  |
|--------------------------|-----|------|--|--|--|--|
| 0-14 Days                | 551 | 92%  |  |  |  |  |
| 15-21 Days               | 20  | 3%   |  |  |  |  |
| 22-44 Days               | 26  | 4%   |  |  |  |  |
| 45+ Days                 | 4   | 1%   |  |  |  |  |
| ? Days                   | 0   | 0%   |  |  |  |  |
| Total                    | 601 | 100% |  |  |  |  |