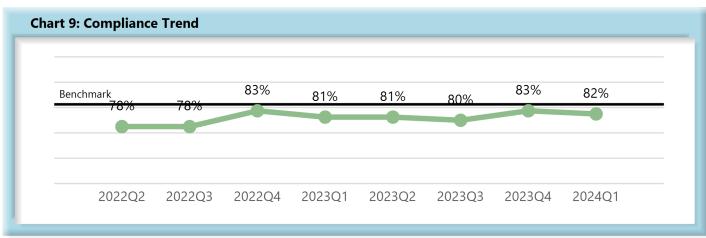

#### D. Initial Memorandum of Payment (MOP) Filings

• Compliance with this benchmark exists when the MOP is received within 17 days of the employer's notice or knowledge of incapacity.

### **INITIAL MEMORANDUM OF PAYMENT FILINGS**

| Table 3: Received Within |     |      |  |  |  |  |
|--------------------------|-----|------|--|--|--|--|
| 0-17 Days                | 792 | 82%  |  |  |  |  |
| 18-21 Days               | 36  | 4%   |  |  |  |  |
| 22-44 Days               | 81  | 8%   |  |  |  |  |
| 45+ Days                 | 52  | 5%   |  |  |  |  |
| ? Days                   | 4   | 0%   |  |  |  |  |
| Total                    | 965 | 100% |  |  |  |  |