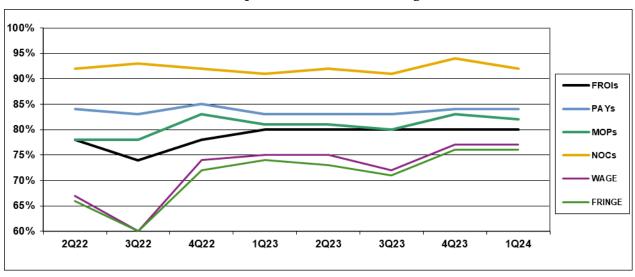

|        | Number of Days | Benchmark | 2Q22 | 3Q22 | 4Q22 | 1Q23 | 2Q23 | 3Q23 | 4Q23 | 1Q24 |
|--------|----------------|-----------|------|------|------|------|------|------|------|------|
| FROIs  | 7              | 85%       | 78%  | 74%  | 78%  | 80%  | 80%  | 80%  | 80%  | 80%  |
| PAYs   | 14             | 87%       | 84%  | 83%  | 85%  | 83%  | 83%  | 83%  | 84%  | 84%  |
| MOPs   | 17             | 85%       | 78%  | 78%  | 83%  | 81%  | 81%  | 80%  | 83%  | 82%  |
| NOCs   | 14             | 90%       | 92%  | 93%  | 92%  | 91%  | 92%  | 91%  | 94%  | 92%  |
| WAGE   | 30             | 75%       | 67%  | 60%  | 74%  | 75%  | 75%  | 72%  | 77%  | 77%  |
| FRINGE | 30             | 75%       | 66%  | 60%  | 72%  | 74%  | 73%  | 71%  | 76%  | 76%  |

#### **Compliance Benchmark Tracking**