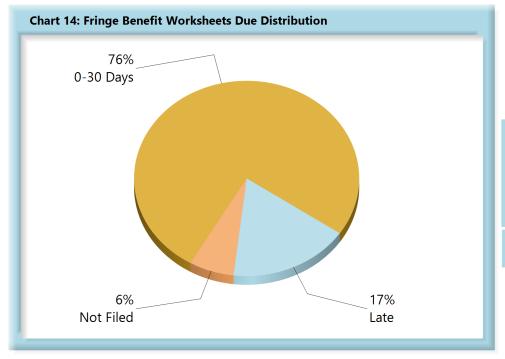

#### F. Wage Information

• Compliance with the benchmark (WCB-2 and WCB-2B forms) exists when the wage information is filed within 30 days of the employer receiving notice or knowledge of incapacity.

\*The percentages may not always add to 100% due to rounding

| Table 6: Fringe V | Vorksheets | Due  |
|-------------------|------------|------|
| 0-30 Days         | 1,530      | 76%  |
| Late              | 349        | 17%  |
| Not Filed         | 130        | 6%   |
| Total             | 2,009      | 100% |