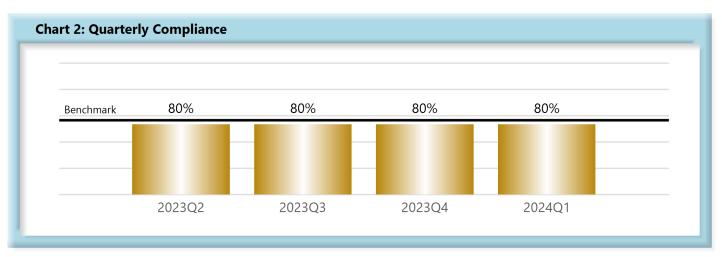

#### B. Lost Time First Report of Injury (FROI) Filings

• Compliance with this benchmark exists when the FROI is filed (accepted EDI transaction, with or without errors) within 7 days after the employer receives notice or knowledge of an employee injury that has caused the employee to lose a day's work.