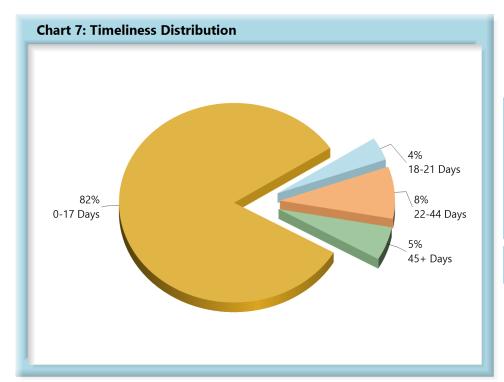

### **INITIAL MEMORANDUM OF PAYMENT FILINGS**

| Table 3: Received Within |     |      |  |  |  |  |
|--------------------------|-----|------|--|--|--|--|
| 0-17 Days                | 792 | 82%  |  |  |  |  |
| 18-21 Days               | 36  | 4%   |  |  |  |  |
| 22-44 Days               | 81  | 8%   |  |  |  |  |
| 45+ Days                 | 52  | 5%   |  |  |  |  |
| ? Days                   | 4   | 0%   |  |  |  |  |
| Total                    | 965 | 100% |  |  |  |  |