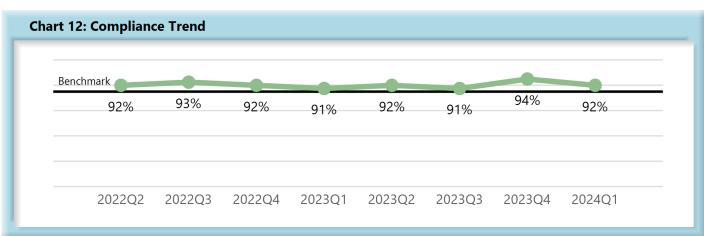

|        | Number of Days | Benchmark | 2Q22 | 3Q22 | 4Q22 | 1Q23 | 2Q23 | 3Q23 | 4Q23 | 1Q24 |
|--------|----------------|-----------|------|------|------|------|------|------|------|------|
| FROIs  | 7              | 85%       | 78%  | 74%  | 78%  | 80%  | 80%  | 80%  | 80%  | 80%  |
| PAYs   | 14             | 87%       | 84%  | 83%  | 85%  | 83%  | 83%  | 83%  | 84%  | 84%  |
| MOPs   | 17             | 85%       | 78%  | 78%  | 83%  | 81%  | 81%  | 80%  | 83%  | 82%  |
| NOCs   | 14             | 90%       | 92%  | 93%  | 92%  | 91%  | 92%  | 91%  | 94%  | 92%  |
| WAGE   | 30             | 75%       | 67%  | 60%  | 74%  | 75%  | 75%  | 72%  | 77%  | 77%  |
| FRINGE | 30             | 75%       | 66%  | 60%  | 72%  | 74%  | 73%  | 71%  | 76%  | 76%  |

#### E. Initial Indemnity Notice of Controversy (NOC) Filings

 Compliance with this benchmark exists when the NOC is filed (accepted EDI transaction, with or without errors) within 14 days after the employer receives notice or knowledge of the incapacity or death. Measurement excludes filings submitted with full denial reason codes 3A-3H (No Coverage).