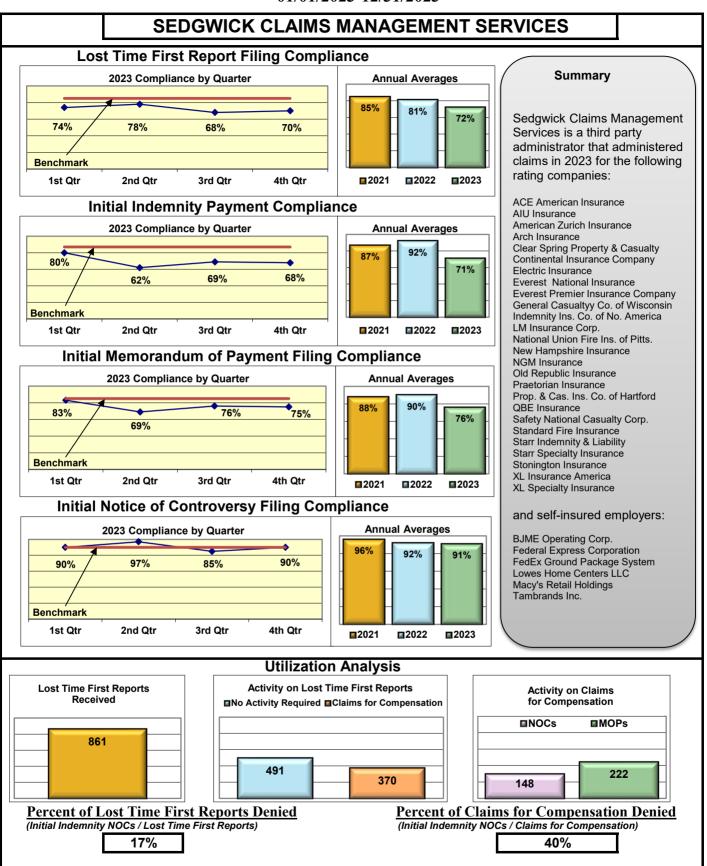

## **ENTITY OVERVIEW**

| Insurance Group                     | FROI<br>Compliance<br>Benchmark:<br>85% | PAY<br>Compliance<br>Benchmark:<br>87% | MOP<br>Compliance<br>Benchmark:<br>85% | NOC<br>Compliance<br>Benchmark:<br>90% |
|-------------------------------------|-----------------------------------------|----------------------------------------|----------------------------------------|----------------------------------------|
| FEDERATED RURAL ELECTRIC INSURANCE* | No filings                              | 100%                                   | 0%                                     | No filings                             |
| FRANKENMUTH INSURANCE*              | 0%                                      | 100%                                   | 100%                                   | No filings                             |
| FUTURECOMP                          | 99%                                     | 93%                                    | 79%                                    | 100%                                   |
| GALLAGHER BASSETT SERVICES          | 83%                                     | 57%                                    | 58%                                    | 90%                                    |
| GREAT DIVIDE INSURANCE*             | 0%                                      | No filings                             | No filings                             | No filings                             |
| GROUP 1001 INS HOLDINGS GRP*        | 14%                                     | 50%                                    | 50%                                    | 100%                                   |
| GUARD INSURANCE                     | 68%                                     | 86%                                    | 57%                                    | 100%                                   |
| GUIDEONE INS GROUP*                 | No filings                              | 100%                                   | 0%                                     | No filings                             |
| HANOVER INSURANCE                   | 41%                                     | 77%                                    | 69%                                    | 50%                                    |
| HARTFORD INSURANCE                  | 70%                                     | 87%                                    | 87%                                    | 94%                                    |
| HELMSMAN MANAGEMENT SERVICES        | 67%                                     | 87%                                    | 87%                                    | 89%                                    |
| HOUSTON INT INS GROUP*              | 100%                                    | No filings                             | No filings                             | No filings                             |
| LIBERTY MUTUAL INSURANCE            | 68%                                     | 88%                                    | 86%                                    | 83%                                    |
| MAINE EMPLOYERS' MUTUAL INSURANCE   | 72%                                     | 87%                                    | 83%                                    | 88%                                    |
| MAINE HEALTHCARE ASSOCIATION        | 88%                                     | 78%                                    | 85%                                    | 100%                                   |
| MAINE MOTOR TRANSPORT ASSOCIATION   | 97%                                     | 95%                                    | 95%                                    | 100%                                   |
| MAINE MUNICIPAL ASSOCIATION         | 96%                                     | 93%                                    | 94%                                    | 98%                                    |
| MAINE SCHOOL MANAGEMENT ASSOCIATION | 93%                                     | 97%                                    | 99%                                    | 100%                                   |
| MARKEL CORP GROUP*                  | 67%                                     | 100%                                   | 100%                                   | 67%                                    |
| MEADOWBROOK INSURANCE*              | 100%                                    | 100%                                   | 100%                                   | No filings                             |
| MITSUI SUMITOMO INS CO OF AMERICA*  | 75%                                     | 50%                                    | 50%                                    | 100%                                   |
| NATIONWIDE INSURANCE*               | 50%                                     | No filings                             | No filings                             | 75%                                    |
| NEXT LEVEL ADMINISTRATORS LLC       | 62%                                     | 50%                                    | 13%                                    | 43%                                    |
| NGM INSURANCE*                      | 50%                                     | No filings                             | No filings                             | 100%                                   |
| NORTH AMERICAN RISK SERVICE*        | No filings                              | 100%                                   | 0%                                     | No filings                             |
|                                     | 71%                                     | 74%                                    | 69%                                    | 67%                                    |
| PENNSYLVANIA MFG ASSN               | 76%                                     | 50%                                    | 67%                                    | 91%                                    |
| PROTECTIVE INSURANCE                | 33%                                     | 73%                                    | 55%                                    | 100%                                   |
| QBE INSURANCE GROUP                 | 42%                                     | 50%                                    | 75%                                    | 50%                                    |
| RLI INSURANCE GROUP*                | 100%                                    | No filings                             | No filings                             | No filings                             |
| RYDER SERVICES*                     | 0%                                      | 0%                                     | 0%                                     | we                                     |
| SAFETY NATIONAL CASUALTY CORP       | 76%                                     | 70%                                    | 65%                                    | 100%                                   |
| SAGAMORE INSURANCE*                 | 56%                                     | 75%                                    | 75%                                    | No filings                             |
| SEDGWICK CLAIMS MANAGEMENT SERVICES | 72%                                     | 71%                                    | 76%                                    | 91%                                    |
| SENTRY INSURANCE                    | 52%                                     | 81%                                    | 81%                                    | 50%                                    |
| SERVICE INSURANCE HOLDINGS*         | 50%                                     | 50%                                    | 50%                                    | 0%                                     |
| SOMPO JAPAN INSURANCE*              | 86%                                     | 67%                                    | 67%                                    | 50%                                    |
| STARE INDEMNITY INSURANCE           | 72%                                     | 60%                                    | 67%                                    | 100%                                   |
| STARSTONE NATIONAL INSURANCE*       | 43%                                     | 50%                                    | 50%                                    | 100%                                   |
|                                     | 89%                                     | 78%                                    | 89%                                    | 95%                                    |