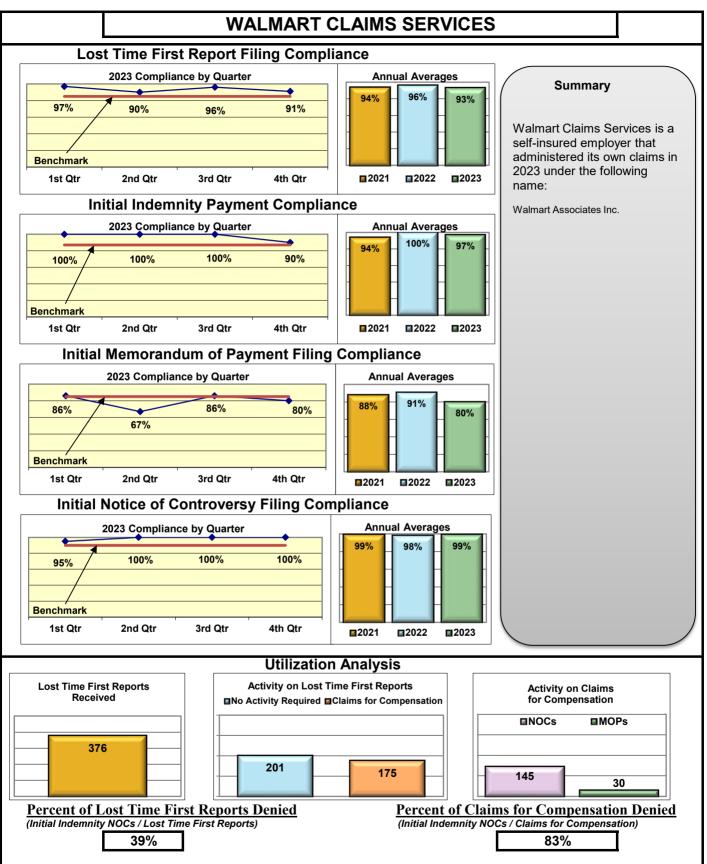

## **ENTITY OVERVIEW**

| Insurance Group                   | FROI<br>Compliance<br>Benchmark:<br>85% | PAY<br>Compliance<br>Benchmark:<br>87% | MOP<br>Compliance<br>Benchmark:<br>85% | NOC<br>Compliance<br>Benchmark:<br>90% |
|-----------------------------------|-----------------------------------------|----------------------------------------|----------------------------------------|----------------------------------------|
| SYNERNET                          | 97%                                     | 89%                                    | 90%                                    | 99%                                    |
| THE AMERICAN EQUITY UNDERWRITERS* | 60%                                     | No filings                             | No filings                             | No filings                             |
| TOKIO MARINE INSURANCE*           | No filings                              | 100%                                   | 0%                                     | No filings                             |
| TRAVELERS INSURANCE               | 51%                                     | 71%                                    | 72%                                    | 80%                                    |
| TYSON FOODS INC*                  | 100%                                    | 100%                                   | No filings                             | 100%                                   |
| UTICA MUTUAL INSURANCE*           | 0%                                      | No filings                             | No filings                             | No filings                             |
| VANLINER INSURANCE                | 96%                                     | 92%                                    | 67%                                    | 100%                                   |
| WALMART CLAIMS SERVICES           | 93%                                     | 97%                                    | 80%                                    | 99%                                    |
| WORK FIRST CASUALTY*              | 83%                                     | No filings                             | No filings                             | 75%                                    |
| ZURICH INSURANCE                  | 76%                                     | 74%                                    | 74%                                    | 91%                                    |