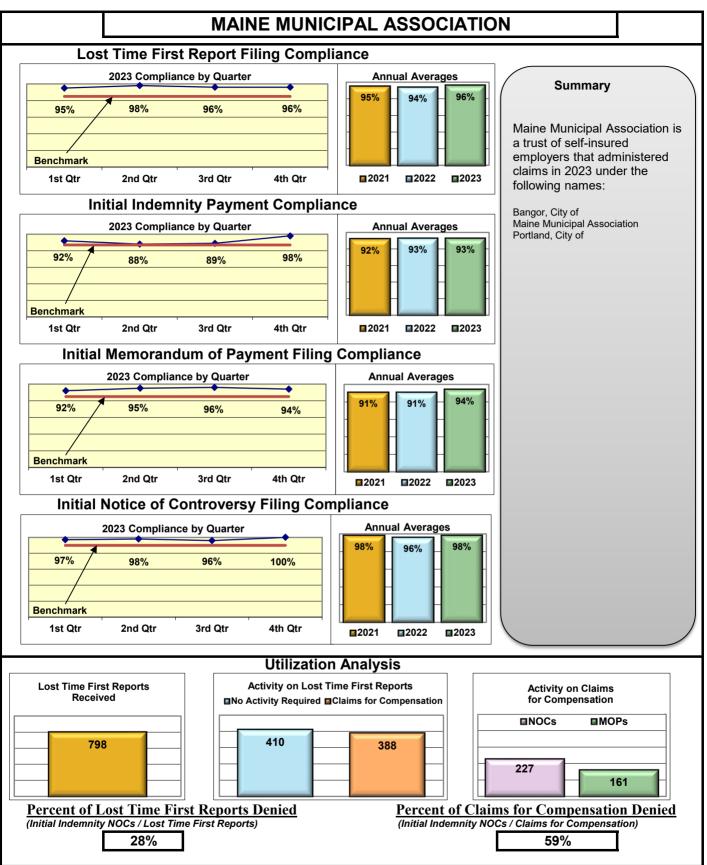

These high-performing entities run the gamut of size, location and organization type, i.e. insurer, TPA, self-insured self-administered employer.

| Benchmark Categor                 | y: First Report<br>Filings | Initial<br>Payments | Initial MOP<br>Filings | Initial NOC<br>Filings |
|-----------------------------------|----------------------------|---------------------|------------------------|------------------------|
|                                   |                            |                     |                        |                        |
| Ins                               | urers/TPAs                 |                     |                        |                        |
| Cross Insurance                   | 93%                        | 93%                 | 95%                    | 99%                    |
| Electric Insurance                | 100%                       | 100%                | 100%                   | 100%                   |
| Synernet                          | 97%                        | 89%                 | 90%                    | 99%                    |
|                                   | 100%                       | 100%                | 100%                   | 100                    |
| Se                                | lf-Insureds                |                     |                        |                        |
| Bath Iron Works                   | 96%                        | 89%                 | 91%                    | 100%                   |
| Maine Motor Transport Association | 97%                        | 95%                 | 95%                    | 100%                   |
| Maine Municipal Association       | 96%                        | 93%                 | 94%                    | 98%                    |
|                                   | 0070                       | 0070                | 01/0                   | 0070                   |

## **ENTITY OVERVIEW**

| Insurance Group                     | FROI<br>Compliance<br>Benchmark:<br>85% | PAY<br>Compliance<br>Benchmark:<br>87% | MOP<br>Compliance<br>Benchmark:<br>85% | NOC<br>Compliance<br>Benchmark:<br>90% |
|-------------------------------------|-----------------------------------------|----------------------------------------|----------------------------------------|----------------------------------------|
| FEDERATED RURAL ELECTRIC INSURANCE* | No filings                              | 100%                                   | 0%                                     | No filings                             |
| FRANKENMUTH INSURANCE*              | 0%                                      | 100%                                   | 100%                                   | No filings                             |
| FUTURECOMP                          | 99%                                     | 93%                                    | 79%                                    | 100%                                   |
| GALLAGHER BASSETT SERVICES          | 83%                                     | 57%                                    | 58%                                    | 90%                                    |
| GREAT DIVIDE INSURANCE*             | 0%                                      | No filings                             | No filings                             | No filings                             |
| GROUP 1001 INS HOLDINGS GRP*        | 14%                                     | 50%                                    | 50%                                    | 100%                                   |
| GUARD INSURANCE                     | 68%                                     | 86%                                    | 57%                                    | 100%                                   |
| GUIDEONE INS GROUP*                 | No filings                              | 100%                                   | 0%                                     | No filings                             |
| HANOVER INSURANCE                   | 41%                                     | 77%                                    | 69%                                    | 50%                                    |
| HARTFORD INSURANCE                  | 70%                                     | 87%                                    | 87%                                    | 94%                                    |
| HELMSMAN MANAGEMENT SERVICES        | 67%                                     | 87%                                    | 87%                                    | 89%                                    |
| HOUSTON INT INS GROUP*              | 100%                                    | No filings                             | No filings                             | No filings                             |
| LIBERTY MUTUAL INSURANCE            | 68%                                     | 88%                                    | 86%                                    | 83%                                    |
| MAINE EMPLOYERS' MUTUAL INSURANCE   | 72%                                     | 87%                                    | 83%                                    | 88%                                    |
| MAINE HEALTHCARE ASSOCIATION        | 88%                                     | 78%                                    | 85%                                    | 100%                                   |
| MAINE MOTOR TRANSPORT ASSOCIATION   | 97%                                     | 95%                                    | 95%                                    | 100%                                   |
| MAINE MUNICIPAL ASSOCIATION         | 96%                                     | 93%                                    | 94%                                    | 98%                                    |
| MAINE SCHOOL MANAGEMENT ASSOCIATION | 93%                                     | 97%                                    | 99%                                    | 100%                                   |
| MARKEL CORP GROUP*                  | 67%                                     | 100%                                   | 100%                                   | 67%                                    |
| MEADOWBROOK INSURANCE*              | 100%                                    | 100%                                   | 100%                                   | No filings                             |
| MITSUI SUMITOMO INS CO OF AMERICA*  | 75%                                     | 50%                                    | 50%                                    | 100%                                   |
| NATIONWIDE INSURANCE*               | 50%                                     | No filings                             | No filings                             | 75%                                    |
| NEXT LEVEL ADMINISTRATORS LLC       | 62%                                     | 50%                                    | 13%                                    | 43%                                    |
| NGM INSURANCE*                      | 50%                                     | No filings                             | No filings                             | 100%                                   |
| NORTH AMERICAN RISK SERVICE*        | No filings                              | 100%                                   | 0%                                     | No filings                             |
|                                     | 71%                                     | 74%                                    | 69%                                    | 67%                                    |
| PENNSYLVANIA MFG ASSN               | 76%                                     | 50%                                    | 67%                                    | 91%                                    |
| PROTECTIVE INSURANCE                | 33%                                     | 73%                                    | 55%                                    | 100%                                   |
| QBE INSURANCE GROUP                 | 42%                                     | 50%                                    | 75%                                    | 50%                                    |
| RLI INSURANCE GROUP*                | 100%                                    | No filings                             | No filings                             | No filings                             |
| RYDER SERVICES*                     | 0%                                      | 0%                                     | 0%                                     | we                                     |
| SAFETY NATIONAL CASUALTY CORP       | 76%                                     | 70%                                    | 65%                                    | 100%                                   |
| SAGAMORE INSURANCE*                 | 56%                                     | 75%                                    | 75%                                    | No filings                             |
| SEDGWICK CLAIMS MANAGEMENT SERVICES | 72%                                     | 71%                                    | 76%                                    | 91%                                    |
| SENTRY INSURANCE                    | 52%                                     | 81%                                    | 81%                                    | 50%                                    |
| SERVICE INSURANCE HOLDINGS*         | 50%                                     | 50%                                    | 50%                                    | 0%                                     |
| SOMPO JAPAN INSURANCE*              | 86%                                     | 67%                                    | 67%                                    | 50%                                    |
| STARE INDEMNITY INSURANCE           | 72%                                     | 60%                                    | 67%                                    | 100%                                   |
| STARSTONE NATIONAL INSURANCE*       | 43%                                     | 50%                                    | 50%                                    | 100%                                   |
|                                     | 89%                                     | 78%                                    | 89%                                    | 95%                                    |