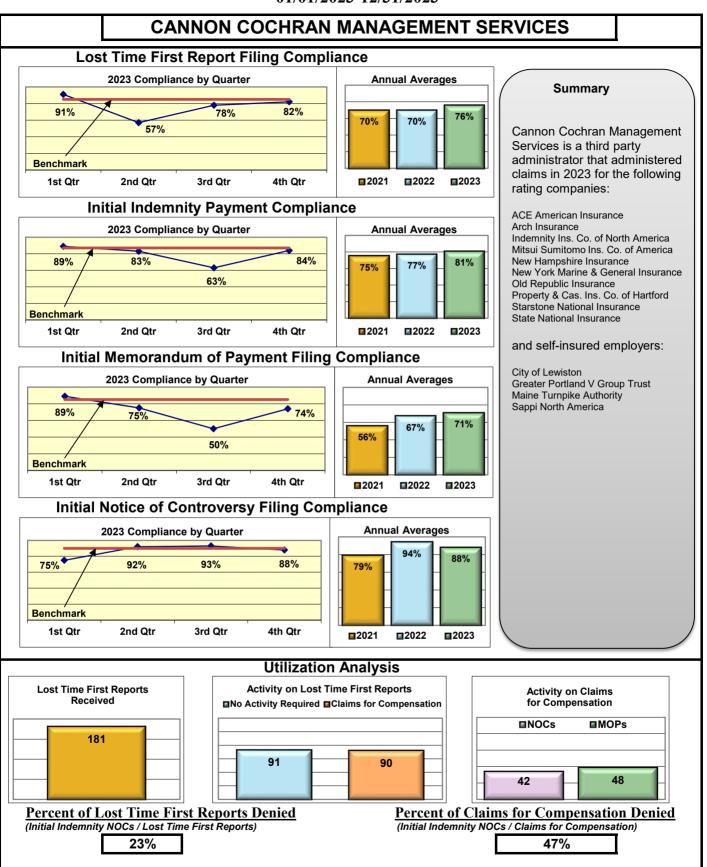

## **ENTITY OVERVIEW**

| Insurance Group                     | FROI<br>Compliance<br>Benchmark:<br>85% | PAY<br>Compliance<br>Benchmark:<br>87% | MOP<br>Compliance<br>Benchmark:<br>85% | NOC<br>Compliance<br>Benchmark:<br>90% |
|-------------------------------------|-----------------------------------------|----------------------------------------|----------------------------------------|----------------------------------------|
|                                     |                                         |                                        |                                        |                                        |
| ACADIA INSURANCE                    | 83%                                     | 92%                                    | 97%                                    | 82%                                    |
| ACCIDENT FUND INSURANCE*            | 50%                                     | 75%                                    | 50%                                    | No filings                             |
| ACUITY MUTUAL INSURANCE*            | 100%                                    | 100%                                   | 100%                                   | 100%                                   |
| AIG INSURANCE                       | 72%                                     | 70%                                    | 67%                                    | 94%                                    |
| AIM MUTUAL GROUP                    | 91%                                     | 90%                                    | 82%                                    | 100%                                   |
| AMERICAN FINANCIAL GROUP            | 47%                                     | 100%                                   | 100%                                   | No filings                             |
| AMERISURE INSURANCE*                | 83%                                     | No filings                             | No filings                             | No filings                             |
| AMTRUST INSURANCE                   | 30%                                     | 49%                                    | 62%                                    | 73%                                    |
| ARCH INSURANCE                      | 73%                                     | 69%                                    | 69%                                    | 75%                                    |
| ARROW MUTUAL INSURANCE*             | 100%                                    | 100%                                   | 100%                                   | No filings                             |
| AUTO OWNERS GROUP*                  | 50%                                     | 100%                                   | 100%                                   | No filings                             |
| AXA INSURANCE GROUP                 | 60%                                     | 70%                                    | 78%                                    | 100%                                   |
| BATH IRON WORKS                     | 96%                                     | 89%                                    | 91%                                    | 100%                                   |
| BENCHMARK ADMINISTRATORS, LLC*      | 0%                                      | 0%                                     | 0%                                     | 100%                                   |
| BERKLEY CASUALTY INSURANCE*         | No filings                              | 0%                                     | 0%                                     | No filings                             |
| BERKSHIRE HATHAWAY GROUP            | 25%                                     | 20%                                    | No filings                             | No filings                             |
| BROADSPIRE SERVICES                 | 70%                                     | 86%                                    | 78%                                    | 84%                                    |
| CANNON COCHRAN MANAGEMENT SERVICES  | 76%                                     | 81%                                    | 71%                                    | 88%                                    |
| CAROLINA CASUALTY INSURANCE CO      | 83%                                     | 60%                                    | 60%                                    | 67%                                    |
| CHEROKEE INSURANCE*                 | 100%                                    | 100%                                   | 100%                                   | No filings                             |
| CHESTERFIELD SERVICES*              | 100%                                    | 100%                                   | 100%                                   | No filings                             |
| CHUBB INSURANCE                     | 78%                                     | 75%                                    | 75%                                    | 93%                                    |
| CHURCH MUTUAL INSURANCE*            | 63%                                     | 50%                                    | 75%                                    | 100%                                   |
| CINCINNATI FINANCIAL GROUP*         | 73%                                     | 100%                                   | 100%                                   | 100%                                   |
| CNA INSURANCE                       | 64%                                     | 86%                                    | 86%                                    | 75%                                    |
| CONSTITUTION STATE SERVICES         | 36%                                     | 88%                                    | 69%                                    | 100%                                   |
| CONTINENTAL INDEMNITY*              | 0%                                      | 100%                                   | 0%                                     | No filings                             |
| CORVEL ENTERPRISE COMP              | 70%                                     | 68%                                    | 68%                                    | 84%                                    |
| COTTINGHAM & BUTLER CLAIMS SERVICES | 35%                                     | 78%                                    | 78%                                    | 33%                                    |
| CROSS INSURANCE                     | 93%                                     | 93%                                    | 95%                                    | 99%                                    |
| DELHAIZE AMERICA LLC                | 79%                                     | 86%                                    | 86%                                    | 88%                                    |
| EASTERN ALLIANCE INSURANCE          | 64%                                     | 87%                                    | 80%                                    | 81%                                    |
| ELECTRIC INSURANCE*                 | 100%                                    | 100%                                   | 100%                                   | 100%                                   |
| EMPLOYERS HOLDINGS GROUP*           | 8%                                      | 0%                                     | 0%                                     | 0%                                     |
| ESIS                                | 58%                                     | 78%                                    | 75%                                    | 87%                                    |
| EVEREST REINS HOLDINGS GROUP        | 66%                                     | 33%                                    | 67%                                    | No filings                             |
| FAIRFAX FINANCIAL GROUP*            | 75%                                     | No filings                             | No filings                             | 100%                                   |
| FEDERATED MUTUAL INSURANCE*         | 50%                                     | 40%                                    | 0%                                     | No filings                             |