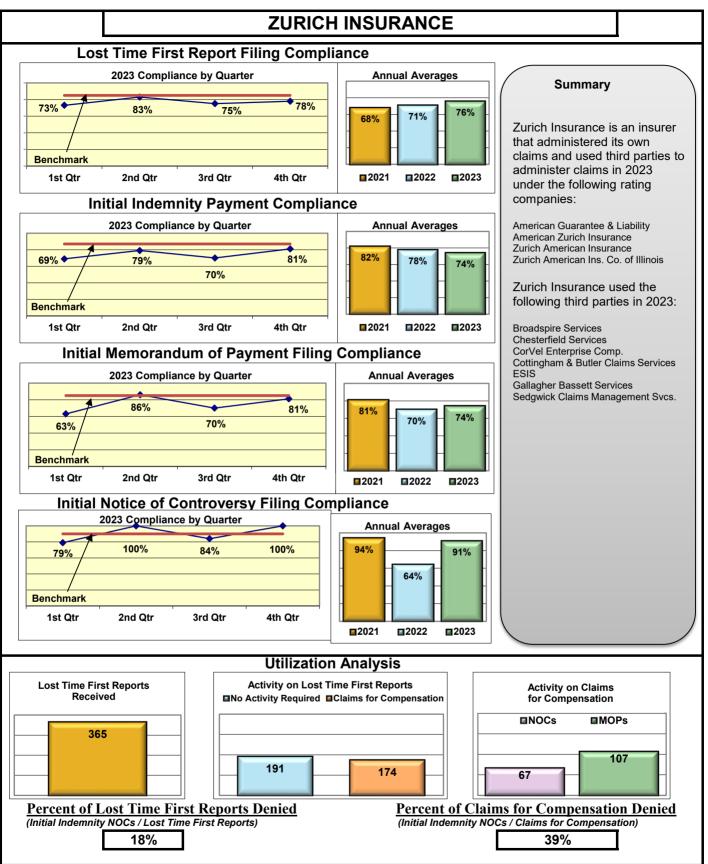

## **ENTITY OVERVIEW**

| Insurance Group                   | FROI<br>Compliance<br>Benchmark:<br>85% | PAY<br>Compliance<br>Benchmark:<br>87% | MOP<br>Compliance<br>Benchmark:<br>85% | NOC<br>Compliance<br>Benchmark:<br>90% |
|-----------------------------------|-----------------------------------------|----------------------------------------|----------------------------------------|----------------------------------------|
| SYNERNET                          | 97%                                     | 89%                                    | 90%                                    | 99%                                    |
| THE AMERICAN EQUITY UNDERWRITERS* | 60%                                     | No filings                             | No filings                             | No filings                             |
| TOKIO MARINE INSURANCE*           | No filings                              | 100%                                   | 0%                                     | No filings                             |
| TRAVELERS INSURANCE               | 51%                                     | 71%                                    | 72%                                    | 80%                                    |
| TYSON FOODS INC*                  | 100%                                    | 100%                                   | No filings                             | 100%                                   |
| UTICA MUTUAL INSURANCE*           | 0%                                      | No filings                             | No filings                             | No filings                             |
| VANLINER INSURANCE                | 96%                                     | 92%                                    | 67%                                    | 100%                                   |
| WALMART CLAIMS SERVICES           | 93%                                     | 97%                                    | 80%                                    | 99%                                    |
| WORK FIRST CASUALTY*              | 83%                                     | No filings                             | No filings                             | 75%                                    |
| ZURICH INSURANCE                  | 76%                                     | 74%                                    | 74%                                    | 91%                                    |