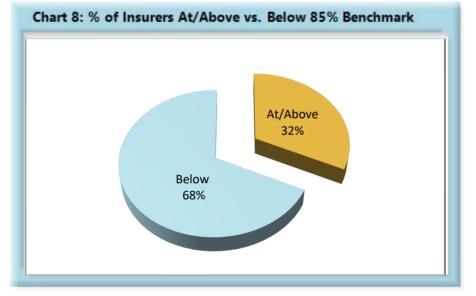

\*The percentages may not always add to 100% due to rounding

| Table 4: Above vs Below Benchmark |    |      |  |
|-----------------------------------|----|------|--|
| At/Above 22 26%                   |    |      |  |
| Below                             | 62 | 74%  |  |
| Total                             | 84 | 100% |  |

Only 22 of the 84 insurers that filed lost time first reports are at or above compliance, as can be seen in Table 5.

FROIs are a critical part of the workers' compensation system and Monitoring is concerned about the decline in compliance. Monitoring is working to ensure that compliance with this benchmark improves..