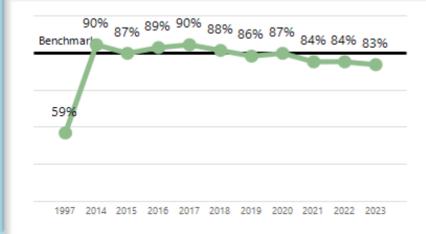

## **B.** Initial Indemnity Payments

The Board's benchmark for initial indemnity payments within 14 days is 87%.

• **Benchmark Not Met.** Eighty-three percent (83%) of initial indemnity payments were within 14 days.

## **Table 2: Annual Compliance**

|                                                                            | 2013 | 2014 | 2015 | 2016 | 2017 | 2018 | 2019 | 2020 | 2021 | 2022 | 2023 |
|----------------------------------------------------------------------------|------|------|------|------|------|------|------|------|------|------|------|
| Lost Time First Report Filings<br>Received within 7 Days                   | 85%  | 84%  | 83%  | 83%  | 83%  | 83%  | 82%  | 82%  | 78%  | 76%  | 79%  |
| Initial Indemnity Payments Made within 14 Days                             | 91%  | 90%  | 87%  | 89%  | 90%  | 88%  | 86%  | 87%  | 84%  | 84%  | 83%  |
| Initial Memorandum of Payment<br>Filings Received within 17 Days           | 90%  | 89%  | 86%  | 88%  | 89%  | 87%  | 84%  | 81%  | 67%  | 79%  | 81%  |
| Initial Indemnity Notice of Controversy<br>Filings Received within 14 Days | 95%  | 94%  | 94%  | 93%  | 93%  | 94%  | 94%  | 94%  | 92%  | 93%  | 92%  |
| Wage Statements Due and Received within 30 Days                            |      |      |      |      |      |      | *71% | 70%  | 65%  | 66%  | 74%  |
| Fringe Benefit Forms Due and Received within 30 Days                       |      |      |      |      |      |      | *71% | 69%  | 64%  | 65%  | 73%  |

Timely indemnity payments are very important to injured workers. Although compliance is below benchmark by 4 percent, a good majority of injured workers are receiving payments in a reasonable timeframe as can be seen in Table 6.