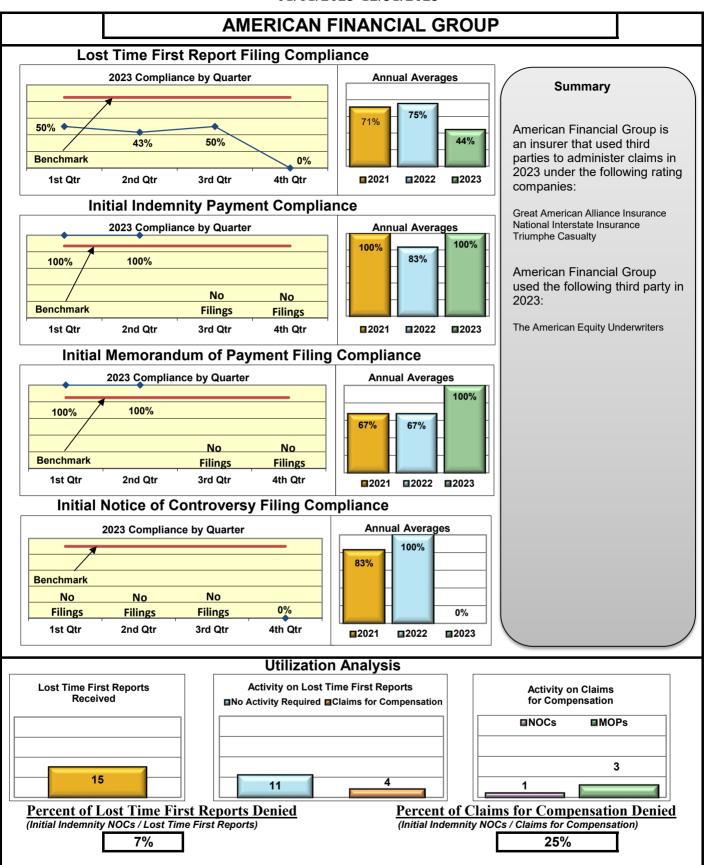

## **ENTITY OVERVIEW**

| Insurance Group                     | FROI<br>Compliance<br>Benchmark:<br>85% | PAY<br>Compliance<br>Benchmark:<br>87% | MOP<br>Compliance<br>Benchmark:<br>85% | NOC<br>Compliance<br>Benchmark:<br>90% |
|-------------------------------------|-----------------------------------------|----------------------------------------|----------------------------------------|----------------------------------------|
|                                     |                                         |                                        |                                        |                                        |
| ACADIA INSURANCE                    | 83%                                     | 92%                                    | 97%                                    | 82%                                    |
| ACCIDENT FUND INSURANCE*            | 50%                                     | 75%                                    | 50%                                    | No filings                             |
| ACUITY MUTUAL INSURANCE*            | 100%                                    | 100%                                   | 100%                                   | 100%                                   |
| AIG INSURANCE                       | 72%                                     | 70%                                    | 67%                                    | 94%                                    |
| AIM MUTUAL GROUP                    | 91%                                     | 90%                                    | 82%                                    | 100%                                   |
| AMERICAN FINANCIAL GROUP            | 47%                                     | 100%                                   | 100%                                   | No filings                             |
| AMERISURE INSURANCE*                | 83%                                     | No filings                             | No filings                             | No filings                             |
| AMTRUST INSURANCE                   | 30%                                     | 49%                                    | 62%                                    | 73%                                    |
| ARCH INSURANCE                      | 73%                                     | 69%                                    | 69%                                    | 75%                                    |
| ARROW MUTUAL INSURANCE*             | 100%                                    | 100%                                   | 100%                                   | No filings                             |
| AUTO OWNERS GROUP*                  | 50%                                     | 100%                                   | 100%                                   | No filings                             |
| AXA INSURANCE GROUP                 | 60%                                     | 70%                                    | 78%                                    | 100%                                   |
| BATH IRON WORKS                     | 96%                                     | 89%                                    | 91%                                    | 100%                                   |
| BENCHMARK ADMINISTRATORS, LLC*      | 0%                                      | 0%                                     | 0%                                     | 100%                                   |
| BERKLEY CASUALTY INSURANCE*         | No filings                              | 0%                                     | 0%                                     | No filings                             |
| BERKSHIRE HATHAWAY GROUP            | 25%                                     | 20%                                    | No filings                             | No filings                             |
| BROADSPIRE SERVICES                 | 70%                                     | 86%                                    | 78%                                    | 84%                                    |
| CANNON COCHRAN MANAGEMENT SERVICES  | 76%                                     | 81%                                    | 71%                                    | 88%                                    |
| CAROLINA CASUALTY INSURANCE CO      | 83%                                     | 60%                                    | 60%                                    | 67%                                    |
| CHEROKEE INSURANCE*                 | 100%                                    | 100%                                   | 100%                                   | No filings                             |
| CHESTERFIELD SERVICES*              | 100%                                    | 100%                                   | 100%                                   | No filings                             |
| CHUBB INSURANCE                     | 78%                                     | 75%                                    | 75%                                    | 93%                                    |
| CHURCH MUTUAL INSURANCE*            | 63%                                     | 50%                                    | 75%                                    | 100%                                   |
| CINCINNATI FINANCIAL GROUP*         | 73%                                     | 100%                                   | 100%                                   | 100%                                   |
| CNA INSURANCE                       | 64%                                     | 86%                                    | 86%                                    | 75%                                    |
| CONSTITUTION STATE SERVICES         | 36%                                     | 88%                                    | 69%                                    | 100%                                   |
| CONTINENTAL INDEMNITY*              | 0%                                      | 100%                                   | 0%                                     | No filings                             |
| CORVEL ENTERPRISE COMP              | 70%                                     | 68%                                    | 68%                                    | 84%                                    |
| COTTINGHAM & BUTLER CLAIMS SERVICES | 35%                                     | 78%                                    | 78%                                    | 33%                                    |
| CROSS INSURANCE                     | 93%                                     | 93%                                    | 95%                                    | 99%                                    |
| DELHAIZE AMERICA LLC                | 79%                                     | 86%                                    | 86%                                    | 88%                                    |
| EASTERN ALLIANCE INSURANCE          | 64%                                     | 87%                                    | 80%                                    | 81%                                    |
| ELECTRIC INSURANCE*                 | 100%                                    | 100%                                   | 100%                                   | 100%                                   |
| EMPLOYERS HOLDINGS GROUP*           | 8%                                      | 0%                                     | 0%                                     | 0%                                     |
| ESIS                                | 58%                                     | 78%                                    | 75%                                    | 87%                                    |
| EVEREST REINS HOLDINGS GROUP        | 66%                                     | 33%                                    | 67%                                    | No filings                             |
| FAIRFAX FINANCIAL GROUP*            | 75%                                     | No filings                             | No filings                             | 100%                                   |
| FEDERATED MUTUAL INSURANCE*         | 50%                                     | 40%                                    | 0%                                     | No filings                             |

#### Annual 2023

1/1/2023 - 12/31/2023

| Insurance Company                                | Total Lost Time<br>FROIs Filed | Lost Time FROIs<br>Filed Timely | Compliance<br>Percentage | Total Initial<br>Indemnity<br>Payments Made | Initial Indemnity<br>Payments Made<br>Timely | Complian<br>Percenta |     |
|--------------------------------------------------|--------------------------------|---------------------------------|--------------------------|---------------------------------------------|----------------------------------------------|----------------------|-----|
| AMERICAN FINANCIAL GROUP                         | FROIs Filed                    | Timely FROIs                    | Compliance               | Payments Made                               | Timely Payments                              | Complian             | nce |
| CA192 GREAT AMERICAN ALLIANCE INSURANCE          | 8                              | 0                               | 0%                       | No Filings                                  | No Filings                                   | No Filings           | i l |
| CA193 GREAT AMERICAN INSURANCE                   | 1                              | 0                               | 0%                       | No Filings                                  | No Filings                                   | No Filings           | ;   |
| CA267 NATIONAL INTERSTATE INSURANCE              | 4                              | 4                               | 100%                     | 2                                           | 2                                            | 100%                 |     |
| CA494 TRIUMPHE CASUALTY                          | 1                              | 1                               | 100%                     | 1                                           | 1                                            | 100%                 |     |
| Total                                            | 14                             | 5                               | 36% 🔻                    | 3                                           | 3                                            | 100%                 |     |
| AMERICAN FINANCIAL GROUP TPA Administered Claims |                                |                                 |                          |                                             |                                              |                      |     |
| CA323 THE AMERICAN EQUITY UNDERWRITERS           | 2                              | 2                               | 100%                     | No Filings                                  | No Filings                                   | No Filings           | i l |
| TPA Total                                        | 2                              | 2                               | 100% 🔺                   | No Filings                                  | No Filings                                   | No Filings           | 3   |
| AMERICAN FINANCIAL GROUP Group Total             | 16                             | 7                               | 44% 🔻                    | 3                                           | 3                                            | 100%                 |     |
| AMERISURE INSURANCE<br>CA013 AMERISURE INSURANCE | FROIs Filed                    | Timely FROIs                    | Compliance               | Payments Made                               | Timely Payments                              | Complian<br>*        | ıce |
| Total                                            | *                              | *                               | *                        | *                                           | *                                            | *                    |     |
| AMERISURE INSURANCE TPA Administered Claims      |                                |                                 |                          |                                             |                                              |                      |     |
| CA190 GALLAGHER BASSETT SERVICES                 | 6                              | 5                               | 83%                      | No Filings                                  | No Filings                                   | No Filings           | ;   |
| TPA Total                                        | 6                              | 5                               | 83% 🔻                    | No Filings                                  | No Filings                                   | No Filings           | \$  |
| AMERISURE INSURANCE Group Total                  | 6                              | 5                               | 83% 🔻                    | No Filings                                  | No Filings                                   | No Filings           | 5   |
| AMTRUST INSURANCE                                | FROIs Filed                    | Timely FROIs                    | Compliance               | Payments Made                               | Timely Payments                              | Complian             | nce |
| CA437 SECURITY NATIONAL INSURANCE                | 46                             | 10                              | 22%                      | 24                                          | 12                                           | 50%                  |     |
| CA342 TECHNOLOGY INSURANCE                       | 16                             | 4                               | 25%                      | 9                                           | 6                                            | 67%                  |     |
| CA381 WESCO INSURANCE                            | 19                             | 10                              | 53%                      | 12                                          | 4                                            | 33%                  |     |
| Total                                            | 81                             | 24                              | 30% 🔻                    | 45                                          | 22                                           | 49%                  | •   |
| AMTRUST INSURANCE Group Total                    | 81                             | 24                              | 30% 🔻                    | 45                                          | 22                                           | 49%                  | •   |
| ARCH INSURANCE                                   | FROIs Filed                    | Timely FROIs                    | Compliance               | Payments Made                               | Timely Payments                              | Complian             | nce |
| ARCH INSURANCE                                   | *                              | *                               | *                        | *                                           | *                                            | *                    |     |
| Total                                            | *                              | *                               | *                        | *                                           | *                                            | *                    |     |
| ARCH INSURANCE TPA Administered Claims           |                                |                                 |                          |                                             |                                              |                      |     |
| CA040 BROADSPIRE SERVICES                        | 26                             | 22                              | 85%                      | 4                                           | 4                                            | 100%                 |     |
| CA070 CANNON COCHRAN MANAGEMENT SERVICES         | 19                             | 14                              | 74%                      | 6                                           | 6                                            | 100%                 |     |
| CA116 CORVEL ENTERPRISE COMP                     | 19                             | 12                              | 63%                      | 3                                           | 1                                            | 33%                  |     |
| CA190 GALLAGHER BASSETT SERVICES                 | 24                             | 20                              | 83%                      | 10                                          | 4                                            | 40%                  |     |
| CA204 HELMSMAN MANAGEMENT SERVICES               | 3                              | 2                               | 67%                      | 1                                           | 1                                            | 100%                 |     |
| CA300 SEDGWICK CLAIMS MANAGEMENT SERVICES        | 13                             | 6                               | 46%                      | 2                                           | 2                                            | 100%                 |     |
| TPA Total                                        | 104                            | 76                              | 73% 🔻                    | 26                                          | 18                                           | 69%                  | •   |
|                                                  |                                |                                 |                          |                                             |                                              |                      |     |