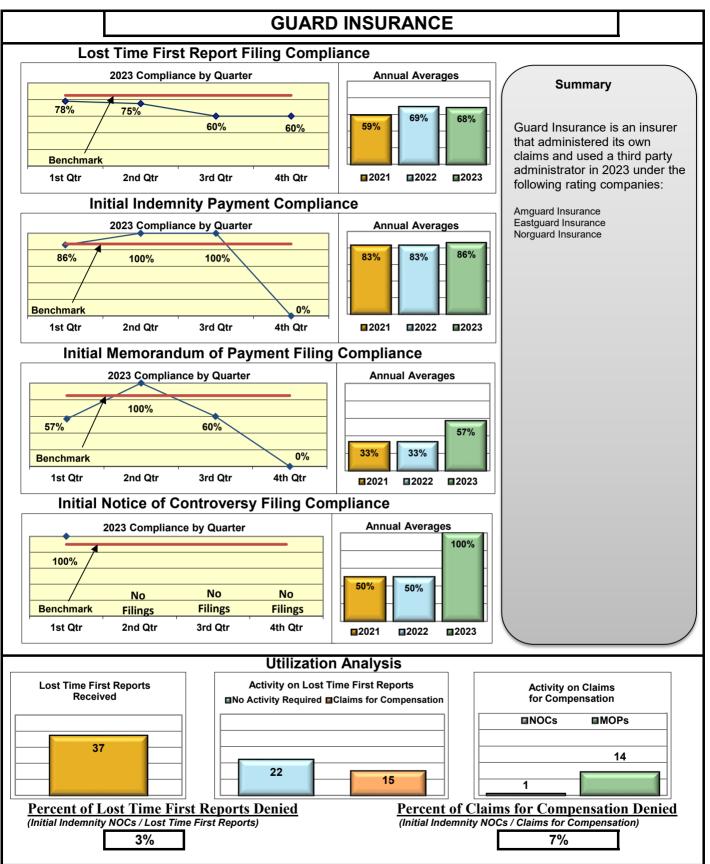

## **ENTITY OVERVIEW**

| Insurance Group                     | FROI<br>Compliance<br>Benchmark:<br>85% | PAY<br>Compliance<br>Benchmark:<br>87% | MOP<br>Compliance<br>Benchmark:<br>85% | NOC<br>Compliance<br>Benchmark:<br>90% |
|-------------------------------------|-----------------------------------------|----------------------------------------|----------------------------------------|----------------------------------------|
| FEDERATED RURAL ELECTRIC INSURANCE* | No filings                              | 100%                                   | 0%                                     | No filings                             |
| FRANKENMUTH INSURANCE*              | 0%                                      | 100%                                   | 100%                                   | No filings                             |
| FUTURECOMP                          | 99%                                     | 93%                                    | 79%                                    | 100%                                   |
| GALLAGHER BASSETT SERVICES          | 83%                                     | 57%                                    | 58%                                    | 90%                                    |
| GREAT DIVIDE INSURANCE*             | 0%                                      | No filings                             | No filings                             | No filings                             |
| GROUP 1001 INS HOLDINGS GRP*        | 14%                                     | 50%                                    | 50%                                    | 100%                                   |
| GUARD INSURANCE                     | 68%                                     | 86%                                    | 57%                                    | 100%                                   |
| GUIDEONE INS GROUP*                 | No filings                              | 100%                                   | 0%                                     | No filings                             |
| HANOVER INSURANCE                   | 41%                                     | 77%                                    | 69%                                    | 50%                                    |
| HARTFORD INSURANCE                  | 70%                                     | 87%                                    | 87%                                    | 94%                                    |
| HELMSMAN MANAGEMENT SERVICES        | 67%                                     | 87%                                    | 87%                                    | 89%                                    |
| HOUSTON INT INS GROUP*              | 100%                                    | No filings                             | No filings                             | No filings                             |
| LIBERTY MUTUAL INSURANCE            | 68%                                     | 88%                                    | 86%                                    | 83%                                    |
| MAINE EMPLOYERS' MUTUAL INSURANCE   | 72%                                     | 87%                                    | 83%                                    | 88%                                    |
| MAINE HEALTHCARE ASSOCIATION        | 88%                                     | 78%                                    | 85%                                    | 100%                                   |
| MAINE MOTOR TRANSPORT ASSOCIATION   | 97%                                     | 95%                                    | 95%                                    | 100%                                   |
| MAINE MUNICIPAL ASSOCIATION         | 96%                                     | 93%                                    | 94%                                    | 98%                                    |
| MAINE SCHOOL MANAGEMENT ASSOCIATION | 93%                                     | 97%                                    | 99%                                    | 100%                                   |
| MARKEL CORP GROUP*                  | 67%                                     | 100%                                   | 100%                                   | 67%                                    |
| MEADOWBROOK INSURANCE*              | 100%                                    | 100%                                   | 100%                                   | No filings                             |
| MITSUI SUMITOMO INS CO OF AMERICA*  | 75%                                     | 50%                                    | 50%                                    | 100%                                   |
| NATIONWIDE INSURANCE*               | 50%                                     | No filings                             | No filings                             | 75%                                    |
| NEXT LEVEL ADMINISTRATORS LLC       | 62%                                     | 50%                                    | 13%                                    | 43%                                    |
| NGM INSURANCE*                      | 50%                                     | No filings                             | No filings                             | 100%                                   |
| NORTH AMERICAN RISK SERVICE*        | No filings                              | 100%                                   | 0%                                     | No filings                             |
|                                     | 71%                                     | 74%                                    | 69%                                    | 67%                                    |
| PENNSYLVANIA MFG ASSN               | 76%                                     | 50%                                    | 67%                                    | 91%                                    |
| PROTECTIVE INSURANCE                | 33%                                     | 73%                                    | 55%                                    | 100%                                   |
| QBE INSURANCE GROUP                 | 42%                                     | 50%                                    | 75%                                    | 50%                                    |
| RLI INSURANCE GROUP*                | 100%                                    | No filings                             | No filings                             | No filings                             |
| RYDER SERVICES*                     | 0%                                      | 0%                                     | 0%                                     | we                                     |
| SAFETY NATIONAL CASUALTY CORP       | 76%                                     | 70%                                    | 65%                                    | 100%                                   |
| SAGAMORE INSURANCE*                 | 56%                                     | 75%                                    | 75%                                    | No filings                             |
| SEDGWICK CLAIMS MANAGEMENT SERVICES | 72%                                     | 71%                                    | 76%                                    | 91%                                    |
| SENTRY INSURANCE                    | 52%                                     | 81%                                    | 81%                                    | 50%                                    |
| SERVICE INSURANCE HOLDINGS*         | 50%                                     | 50%                                    | 50%                                    | 0%                                     |
| SOMPO JAPAN INSURANCE*              | 86%                                     | 67%                                    | 67%                                    | 50%                                    |
| STARE INDEMNITY INSURANCE           | 72%                                     | 60%                                    | 67%                                    | 100%                                   |
| STARSTONE NATIONAL INSURANCE*       | 43%                                     | 50%                                    | 50%                                    | 100%                                   |
|                                     | 89%                                     | 78%                                    | 89%                                    | 95%                                    |