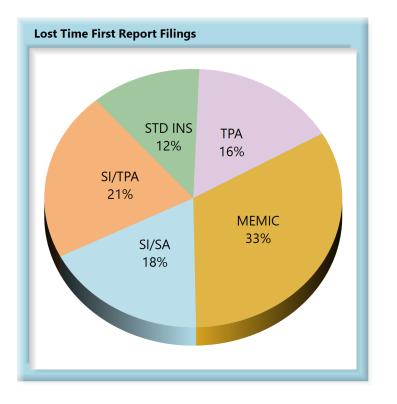

## A. Lost Time First Report Filings

The Board's benchmark for lost time first report (FROI) filings within 7 days is 85%.

• Benchmark Not Met. Seventy-nine percent (79%) of lost time FROI filings were within 7 days.

#### Summary

The Board received 13,808 lost time first reports in the calendar year 2023. This represents 1,518 fewer reports than in 2022.

Over the past few years, compliance has dropped below the benchmark of 85 percent into the 70's, with this year rising slightly to 79 percent.

Only 22 of the 84 insurers that filed lost time first reports are at or above compliance, as can be seen in Table 5.

FROIs are a critical part of the workers' compensation system and Monitoring is concerned about the decline in compliance. Monitoring is working to ensure that compliance with this benchmark improves..