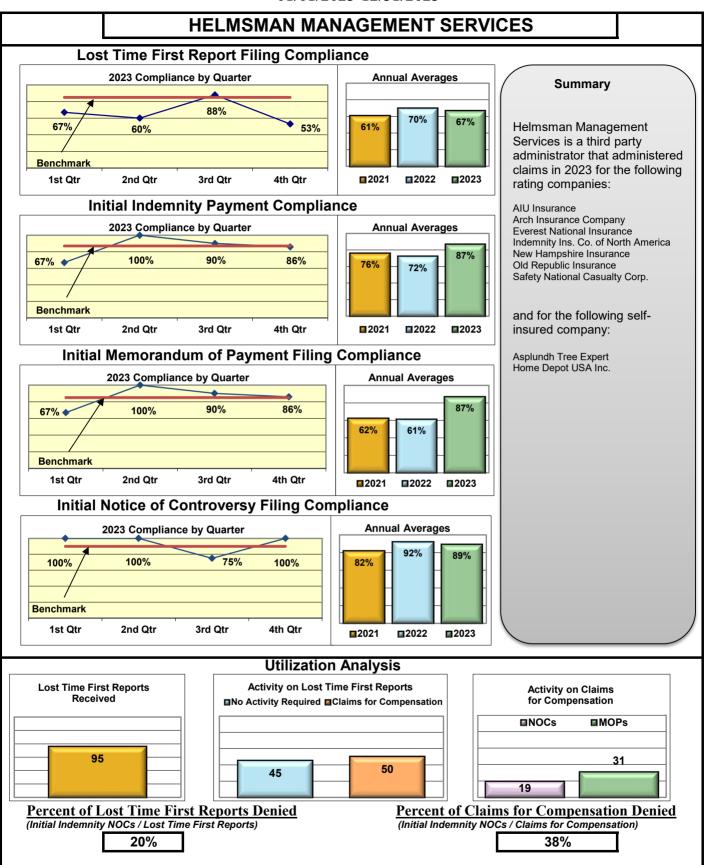

## **ENTITY OVERVIEW**

| Insurance Group                     | FROI<br>Compliance<br>Benchmark:<br>85% | PAY<br>Compliance<br>Benchmark:<br>87% | MOP<br>Compliance<br>Benchmark:<br>85% | NOC<br>Compliance<br>Benchmark:<br>90% |
|-------------------------------------|-----------------------------------------|----------------------------------------|----------------------------------------|----------------------------------------|
|                                     |                                         |                                        |                                        |                                        |
| ACADIA INSURANCE                    | 83%                                     | 92%                                    | 97%                                    | 82%                                    |
| ACCIDENT FUND INSURANCE*            | 50%                                     | 75%                                    | 50%                                    | No filings                             |
| ACUITY MUTUAL INSURANCE*            | 100%                                    | 100%                                   | 100%                                   | 100%                                   |
| AIG INSURANCE                       | 72%                                     | 70%                                    | 67%                                    | 94%                                    |
| AIM MUTUAL GROUP                    | 91%                                     | 90%                                    | 82%                                    | 100%                                   |
| AMERICAN FINANCIAL GROUP            | 47%                                     | 100%                                   | 100%                                   | No filings                             |
| AMERISURE INSURANCE*                | 83%                                     | No filings                             | No filings                             | No filings                             |
| AMTRUST INSURANCE                   | 30%                                     | 49%                                    | 62%                                    | 73%                                    |
| ARCH INSURANCE                      | 73%                                     | 69%                                    | 69%                                    | 75%                                    |
| ARROW MUTUAL INSURANCE*             | 100%                                    | 100%                                   | 100%                                   | No filings                             |
| AUTO OWNERS GROUP*                  | 50%                                     | 100%                                   | 100%                                   | No filings                             |
| AXA INSURANCE GROUP                 | 60%                                     | 70%                                    | 78%                                    | 100%                                   |
| BATH IRON WORKS                     | 96%                                     | 89%                                    | 91%                                    | 100%                                   |
| BENCHMARK ADMINISTRATORS, LLC*      | 0%                                      | 0%                                     | 0%                                     | 100%                                   |
| BERKLEY CASUALTY INSURANCE*         | No filings                              | 0%                                     | 0%                                     | No filings                             |
| BERKSHIRE HATHAWAY GROUP            | 25%                                     | 20%                                    | No filings                             | No filings                             |
| BROADSPIRE SERVICES                 | 70%                                     | 86%                                    | 78%                                    | 84%                                    |
| CANNON COCHRAN MANAGEMENT SERVICES  | 76%                                     | 81%                                    | 71%                                    | 88%                                    |
| CAROLINA CASUALTY INSURANCE CO      | 83%                                     | 60%                                    | 60%                                    | 67%                                    |
| CHEROKEE INSURANCE*                 | 100%                                    | 100%                                   | 100%                                   | No filings                             |
| CHESTERFIELD SERVICES*              | 100%                                    | 100%                                   | 100%                                   | No filings                             |
| CHUBB INSURANCE                     | 78%                                     | 75%                                    | 75%                                    | 93%                                    |
| CHURCH MUTUAL INSURANCE*            | 63%                                     | 50%                                    | 75%                                    | 100%                                   |
| CINCINNATI FINANCIAL GROUP*         | 73%                                     | 100%                                   | 100%                                   | 100%                                   |
| CNA INSURANCE                       | 64%                                     | 86%                                    | 86%                                    | 75%                                    |
| CONSTITUTION STATE SERVICES         | 36%                                     | 88%                                    | 69%                                    | 100%                                   |
| CONTINENTAL INDEMNITY*              | 0%                                      | 100%                                   | 0%                                     | No filings                             |
| CORVEL ENTERPRISE COMP              | 70%                                     | 68%                                    | 68%                                    | 84%                                    |
| COTTINGHAM & BUTLER CLAIMS SERVICES | 35%                                     | 78%                                    | 78%                                    | 33%                                    |
| CROSS INSURANCE                     | 93%                                     | 93%                                    | 95%                                    | 99%                                    |
| DELHAIZE AMERICA LLC                | 79%                                     | 86%                                    | 86%                                    | 88%                                    |
| EASTERN ALLIANCE INSURANCE          | 64%                                     | 87%                                    | 80%                                    | 81%                                    |
| ELECTRIC INSURANCE*                 | 100%                                    | 100%                                   | 100%                                   | 100%                                   |
| EMPLOYERS HOLDINGS GROUP*           | 8%                                      | 0%                                     | 0%                                     | 0%                                     |
| ESIS                                | 58%                                     | 78%                                    | 75%                                    | 87%                                    |
| EVEREST REINS HOLDINGS GROUP        | 66%                                     | 33%                                    | 67%                                    | No filings                             |
| FAIRFAX FINANCIAL GROUP*            | 75%                                     | No filings                             | No filings                             | 100%                                   |
| FEDERATED MUTUAL INSURANCE*         | 50%                                     | 40%                                    | 0%                                     | No filings                             |