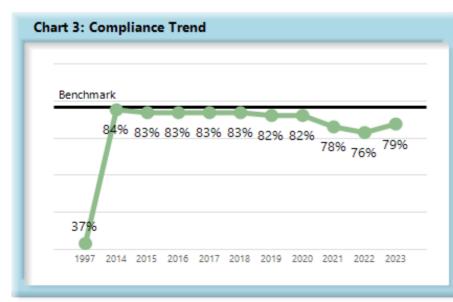

## A. Lost Time First Report Filings

The Board's benchmark for lost time first report (FROI) filings within 7 days is 85%.

• Benchmark Not Met. Seventy-nine percent (79%) of lost time FROI filings were within 7 days.

## **Table 2: Annual Compliance**

|                                                                            | 2013 | 2014 | 2015 | 2016 | 2017 | 2018 | 2019 | 2020 | 2021 | 2022 | 2023 |
|----------------------------------------------------------------------------|------|------|------|------|------|------|------|------|------|------|------|
| Lost Time First Report Filings<br>Received within 7 Days                   | 85%  | 84%  | 83%  | 83%  | 83%  | 83%  | 82%  | 82%  | 78%  | 76%  | 79%  |
| Initial Indemnity Payments Made within 14 Days                             | 91%  | 90%  | 87%  | 89%  | 90%  | 88%  | 86%  | 87%  | 84%  | 84%  | 83%  |
| Initial Memorandum of Payment<br>Filings Received within 17 Days           | 90%  | 89%  | 86%  | 88%  | 89%  | 87%  | 84%  | 81%  | 67%  | 79%  | 81%  |
| Initial Indemnity Notice of Controversy<br>Filings Received within 14 Days | 95%  | 94%  | 94%  | 93%  | 93%  | 94%  | 94%  | 94%  | 92%  | 93%  | 92%  |
| Wage Statements Due and Received within 30 Days                            |      |      |      |      |      |      | *71% | 70%  | 65%  | 66%  | 74%  |
| Fringe Benefit Forms Due and Received within 30 Days                       |      |      |      |      |      |      | *71% | 69%  | 64%  | 65%  | 73%  |

#### Summary

The Board received 13,808 lost time first reports in the calendar year 2023. This represents 1,518 fewer reports than in 2022.

Over the past few years, compliance has dropped below the benchmark of 85 percent into the 70's, with this year rising slightly to 79 percent.