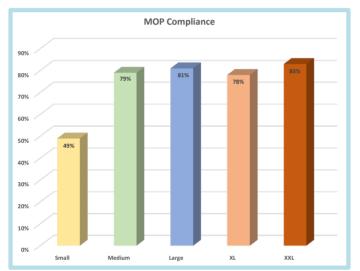

# **COMPLIANCE BY SIZE**

| Group  | # of filings | % of total |
|--------|--------------|------------|
| Small  | <25          | 1.8%       |
| Medium | 25-200       | 14.8%      |
| Large  | 200-800      | 28.1%      |
| XL     | 800-4,000    | 26.3%      |
| XXL    | 4,000+       | 28.9%      |
|        |              |            |

#### Summary

These charts were created to help the Board see if there is an effect on compliance rates based on insurer size. In these charts, insurers are broken down into five groups based on annual filings: Small, under 25; Medium, 25-200; Large, 200-800; XL, 800-4,000; and XXL, over 4,000 filings.

In 2022, the data showed that compliance generally increased as the size of the insurer increased. The exception was the XXL group. Substandard performance of the XXL group was the biggest contributor to overall benchmarks not being met.

In 2023, the patterns were similiar with a couple of exceptions. Performance of the XXL category improved in both FROI and MOP categories. This is due in part to the effort of the Board which focused on improving performance where it will have the most impact. These efforts were a factor in the improved results for the XXL group in 2023. The other exception was the decreased compliance of the XL category. This resulted from the fact that an entitiy with poor compliance moved from the Large category to the XL category. Had that entity remained in the Large category, 2023 results would have been similar to 2022.