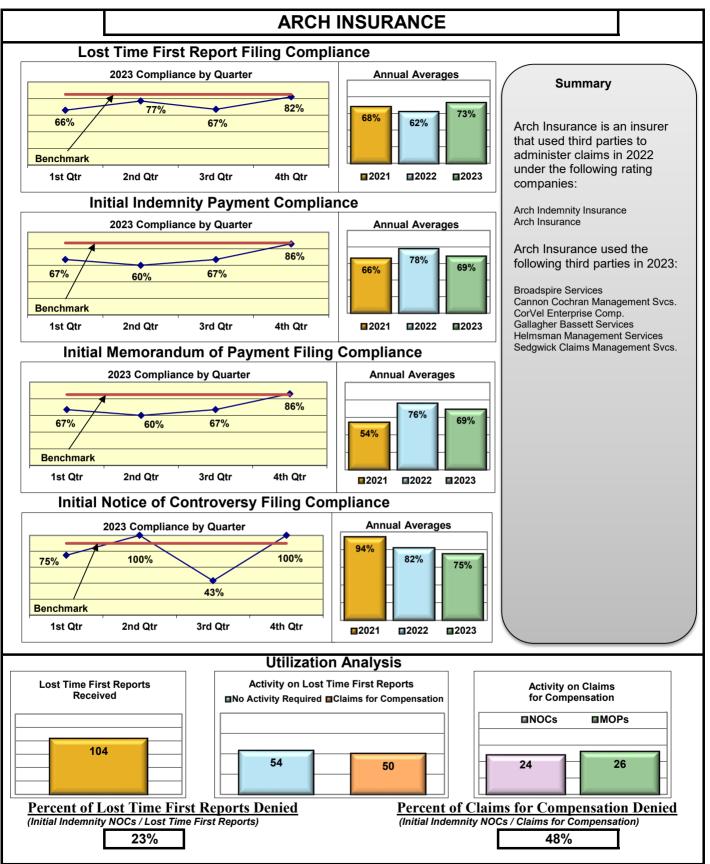

## **ENTITY OVERVIEW**

| Insurance Group                     | FROI<br>Compliance<br>Benchmark:<br>85% | PAY<br>Compliance<br>Benchmark:<br>87% | MOP<br>Compliance<br>Benchmark:<br>85% | NOC<br>Compliance<br>Benchmark:<br>90% |
|-------------------------------------|-----------------------------------------|----------------------------------------|----------------------------------------|----------------------------------------|
|                                     |                                         |                                        |                                        |                                        |
| ACADIA INSURANCE                    | 83%                                     | 92%                                    | 97%                                    | 82%                                    |
| ACCIDENT FUND INSURANCE*            | 50%                                     | 75%                                    | 50%                                    | No filings                             |
| ACUITY MUTUAL INSURANCE*            | 100%                                    | 100%                                   | 100%                                   | 100%                                   |
| AIG INSURANCE                       | 72%                                     | 70%                                    | 67%                                    | 94%                                    |
| AIM MUTUAL GROUP                    | 91%                                     | 90%                                    | 82%                                    | 100%                                   |
| AMERICAN FINANCIAL GROUP            | 47%                                     | 100%                                   | 100%                                   | No filings                             |
| AMERISURE INSURANCE*                | 83%                                     | No filings                             | No filings                             | No filings                             |
| AMTRUST INSURANCE                   | 30%                                     | 49%                                    | 62%                                    | 73%                                    |
| ARCH INSURANCE                      | 73%                                     | 69%                                    | 69%                                    | 75%                                    |
| ARROW MUTUAL INSURANCE*             | 100%                                    | 100%                                   | 100%                                   | No filings                             |
| AUTO OWNERS GROUP*                  | 50%                                     | 100%                                   | 100%                                   | No filings                             |
| AXA INSURANCE GROUP                 | 60%                                     | 70%                                    | 78%                                    | 100%                                   |
| BATH IRON WORKS                     | 96%                                     | 89%                                    | 91%                                    | 100%                                   |
| BENCHMARK ADMINISTRATORS, LLC*      | 0%                                      | 0%                                     | 0%                                     | 100%                                   |
| BERKLEY CASUALTY INSURANCE*         | No filings                              | 0%                                     | 0%                                     | No filings                             |
| BERKSHIRE HATHAWAY GROUP            | 25%                                     | 20%                                    | No filings                             | No filings                             |
| BROADSPIRE SERVICES                 | 70%                                     | 86%                                    | 78%                                    | 84%                                    |
| CANNON COCHRAN MANAGEMENT SERVICES  | 76%                                     | 81%                                    | 71%                                    | 88%                                    |
| CAROLINA CASUALTY INSURANCE CO      | 83%                                     | 60%                                    | 60%                                    | 67%                                    |
| CHEROKEE INSURANCE*                 | 100%                                    | 100%                                   | 100%                                   | No filings                             |
| CHESTERFIELD SERVICES*              | 100%                                    | 100%                                   | 100%                                   | No filings                             |
| CHUBB INSURANCE                     | 78%                                     | 75%                                    | 75%                                    | 93%                                    |
| CHURCH MUTUAL INSURANCE*            | 63%                                     | 50%                                    | 75%                                    | 100%                                   |
| CINCINNATI FINANCIAL GROUP*         | 73%                                     | 100%                                   | 100%                                   | 100%                                   |
| CNA INSURANCE                       | 64%                                     | 86%                                    | 86%                                    | 75%                                    |
| CONSTITUTION STATE SERVICES         | 36%                                     | 88%                                    | 69%                                    | 100%                                   |
| CONTINENTAL INDEMNITY*              | 0%                                      | 100%                                   | 0%                                     | No filings                             |
| CORVEL ENTERPRISE COMP              | 70%                                     | 68%                                    | 68%                                    | 84%                                    |
| COTTINGHAM & BUTLER CLAIMS SERVICES | 35%                                     | 78%                                    | 78%                                    | 33%                                    |
| CROSS INSURANCE                     | 93%                                     | 93%                                    | 95%                                    | 99%                                    |
| DELHAIZE AMERICA LLC                | 79%                                     | 86%                                    | 86%                                    | 88%                                    |
| EASTERN ALLIANCE INSURANCE          | 64%                                     | 87%                                    | 80%                                    | 81%                                    |
| ELECTRIC INSURANCE*                 | 100%                                    | 100%                                   | 100%                                   | 100%                                   |
| EMPLOYERS HOLDINGS GROUP*           | 8%                                      | 0%                                     | 0%                                     | 0%                                     |
| ESIS                                | 58%                                     | 78%                                    | 75%                                    | 87%                                    |
| EVEREST REINS HOLDINGS GROUP        | 66%                                     | 33%                                    | 67%                                    | No filings                             |
| FAIRFAX FINANCIAL GROUP*            | 75%                                     | No filings                             | No filings                             | 100%                                   |
| FEDERATED MUTUAL INSURANCE*         | 50%                                     | 40%                                    | 0%                                     | No filings                             |