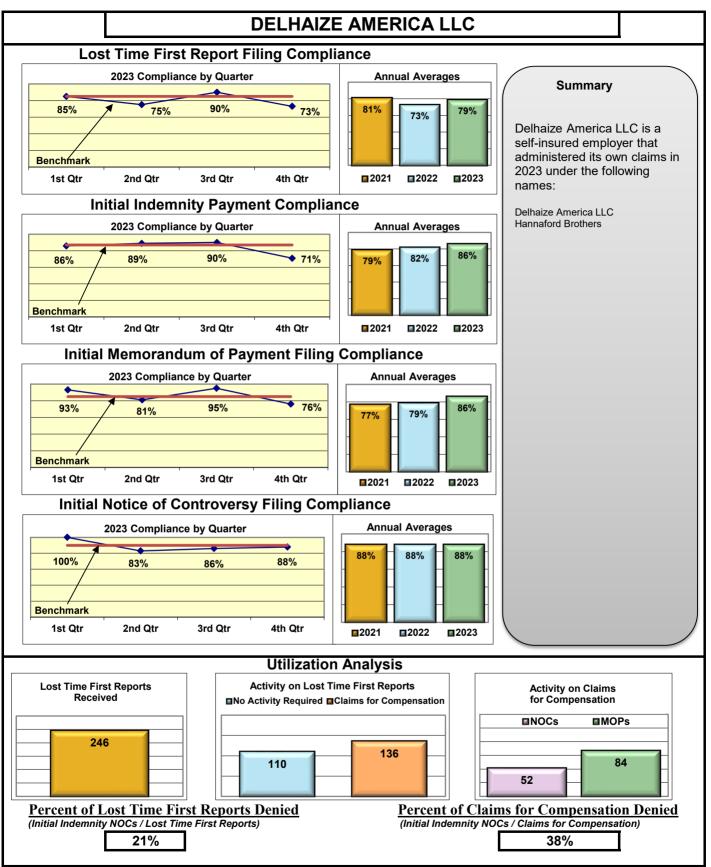

| 92%                                    | 67%                                    | 100%                                   |
| WALMART CLAIMS SERVICES           | 93%                                     | 97%                                    | 80%                                    | 99%                                    |
| WORK FIRST CASUALTY*              | 83%                                     | No filings                             | No filings                             | 75%                                    |
| ZURICH INSURANCE                  | 76%                                     | 74%                                    | 74%                                    | 91%                                    |













































































# Annual Compliance Report

01/01/2023-12/31/2023























#### **INSURANCE GROUP COMPLIANCE**

Lost Time FROI and Initial Indemnity Payments

#### Annual 2023

1/1/2023 - 12/31/2023

| Insurance Company                                                           | Total Lost Time<br>FROIs Filed | Lost Time FROIs<br>Filed Timely | Compliance<br>Percentage | Total Initial<br>Indemnity<br>Payments Made | Initial Indemnity<br>Payments Made<br>Timely | Complian<br>Percentag |     |
|-----------------------------------------------------------------------------|--------------------------------|---------------------------------|--------------------------|---------------------------------------------|----------------------------------------------