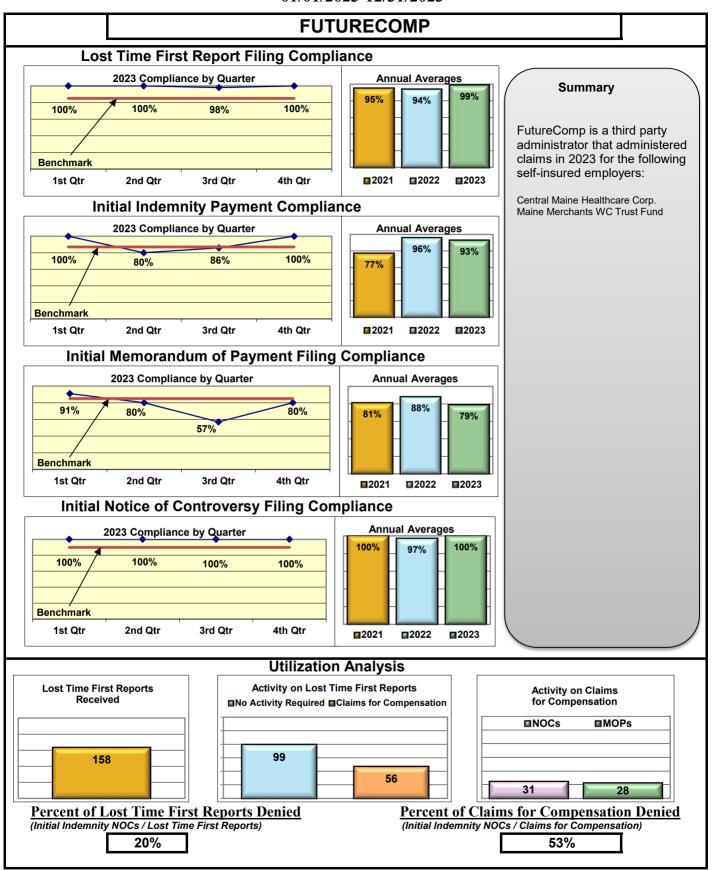

## **ENTITY OVERVIEW**

| Insurance Group                     | FROI<br>Compliance<br>Benchmark:<br>85% | PAY<br>Compliance<br>Benchmark:<br>87% | MOP<br>Compliance<br>Benchmark:<br>85% | NOC<br>Compliance<br>Benchmark:<br>90% |
|-------------------------------------|-----------------------------------------|----------------------------------------|----------------------------------------|----------------------------------------|
| FEDERATED RURAL ELECTRIC INSURANCE* | No filings                              | 100%                                   | 0%                                     | No filings                             |
| FRANKENMUTH INSURANCE*              | 0%                                      | 100%                                   | 100%                                   | No filings                             |
| FUTURECOMP                          | 99%                                     | 93%                                    | 79%                                    | 100%                                   |
| GALLAGHER BASSETT SERVICES          | 83%                                     | 57%                                    | 58%                                    | 90%                                    |
| GREAT DIVIDE INSURANCE*             | 0%                                      | No filings                             | No filings                             | No filings                             |
| GROUP 1001 INS HOLDINGS GRP*        | 14%                                     | 50%                                    | 50%                                    | 100%                                   |
| GUARD INSURANCE                     | 68%                                     | 86%                                    | 57%                                    | 100%                                   |
| GUIDEONE INS GROUP*                 | No filings                              | 100%                                   | 0%                                     | No filings                             |
| HANOVER INSURANCE                   | 41%                                     | 77%                                    | 69%                                    | 50%                                    |
| HARTFORD INSURANCE                  | 70%                                     | 87%                                    | 87%                                    | 94%                                    |
| HELMSMAN MANAGEMENT SERVICES        | 67%                                     | 87%                                    | 87%                                    | 89%                                    |
| HOUSTON INT INS GROUP*              | 100%                                    | No filings                             | No filings                             | No filings                             |
| LIBERTY MUTUAL INSURANCE            | 68%                                     | 88%                                    | 86%                                    | 83%                                    |
| MAINE EMPLOYERS' MUTUAL INSURANCE   | 72%                                     | 87%                                    | 83%                                    | 88%                                    |
| MAINE HEALTHCARE ASSOCIATION        | 88%                                     | 78%                                    | 85%                                    | 100%                                   |
| MAINE MOTOR TRANSPORT ASSOCIATION   | 97%                                     | 95%                                    | 95%                                    | 100%                                   |
| MAINE MUNICIPAL ASSOCIATION         | 96%                                     | 93%                                    | 94%                                    | 98%                                    |
| MAINE SCHOOL MANAGEMENT ASSOCIATION | 93%                                     | 97%                                    | 99%                                    | 100%                                   |
| MARKEL CORP GROUP*                  | 67%                                     | 100%                                   | 100%                                   | 67%                                    |
| MEADOWBROOK INSURANCE*              | 100%                                    | 100%                                   | 100%                                   | No filings                             |
| MITSUI SUMITOMO INS CO OF AMERICA*  | 75%                                     | 50%                                    | 50%                                    | 100%                                   |
| NATIONWIDE INSURANCE*               | 50%                                     | No filings                             | No filings                             | 75%                                    |
| NEXT LEVEL ADMINISTRATORS LLC       | 62%                                     | 50%                                    | 13%                                    | 43%                                    |
| NGM INSURANCE*                      | 50%                                     | No filings                             | No filings                             | 100%                                   |
| NORTH AMERICAN RISK SERVICE*        | No filings                              | 100%                                   | 0%                                     | No filings                             |
|                                     | 71%                                     | 74%                                    | 69%                                    | 67%                                    |
| PENNSYLVANIA MFG ASSN               | 76%                                     | 50%                                    | 67%                                    | 91%                                    |
| PROTECTIVE INSURANCE                | 33%                                     | 73%                                    | 55%                                    | 100%                                   |
| QBE INSURANCE GROUP                 | 42%                                     | 50%                                    | 75%                                    | 50%                                    |
| RLI INSURANCE GROUP*                | 100%                                    | No filings                             | No filings                             | No filings                             |
| RYDER SERVICES*                     | 0%                                      | 0%                                     | 0%                                     | we                                     |
| SAFETY NATIONAL CASUALTY CORP       | 76%                                     | 70%                                    | 65%                                    | 100%                                   |
| SAGAMORE INSURANCE*                 | 56%                                     | 75%                                    | 75%                                    | No filings                             |
| SEDGWICK CLAIMS MANAGEMENT SERVICES | 72%                                     | 71%                                    | 76%                                    | 91%                                    |
| SENTRY INSURANCE                    | 52%                                     | 81%                                    | 81%                                    | 50%                                    |
| SERVICE INSURANCE HOLDINGS*         | 50%                                     | 50%                                    | 50%                                    | 0%                                     |
| SOMPO JAPAN INSURANCE*              | 86%                                     | 67%                                    | 67%                                    | 50%                                    |
| STARE INDEMNITY INSURANCE           | 72%                                     | 60%                                    | 67%                                    | 100%                                   |
| STARSTONE NATIONAL INSURANCE*       | 43%                                     | 50%                                    | 50%                                    | 100%                                   |
|                                     | 89%                                     | 78%                                    | 89%                                    | 95%                                    |