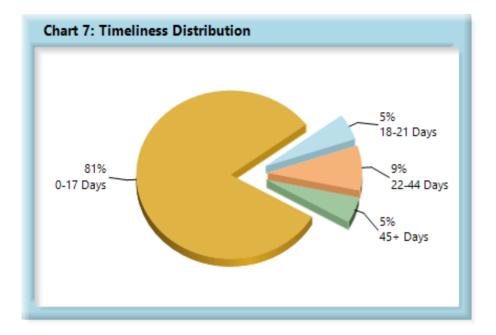

## C. Initial Memorandum of Payment Filings

The Board's benchmark for initial Memorandum of Payment (MOP) filings within 17 days is 85%.

• Benchmark Not Met. Eighty-one percent (81%) of initial MOP filings were within 17 days.

# **INITIAL MEMORANDUM OF PAYMENT FILINGS**

| Table 7: Received Within |       |      |
|--------------------------|-------|------|
| 0-17 Days                | 3,036 | 81%  |
| 18-21 Days               | 186   | 5%   |
| 22-44 Days               | 321   | 9%   |
| 45+ Days                 | 185   | 5%   |
| ? Days                   | 1     | 0%   |
| Total                    | 3,728 | 100% |

\*The percentages may not always add to 100% due to rounding

| Table 8: Above vs Below Benchmark |    |      |  |
|-----------------------------------|----|------|--|
| At/Above 25 32%                   |    |      |  |
| Below                             | 52 | 68%  |  |
| Total                             | 77 | 100% |  |

#### Summary

After compliance fell significantly below the benchmark in 2021, the Board initiated a process to assess penalties if a Memorandum of Payment is filed late. Compliance with this benchmark increased significantly in 2022 and 2023, ending with eighty-one percent for the year. Although compliance is still below the benchmark of 85 percent in 2023, the results are encouraging.

Even though overall compliance has increased, sixty-eight percent of insurers are still below benchmark.

The timely filing of a Memorandum of Payment is important because it allows the Board to ensure that payments to injured workers are timely and accurate.