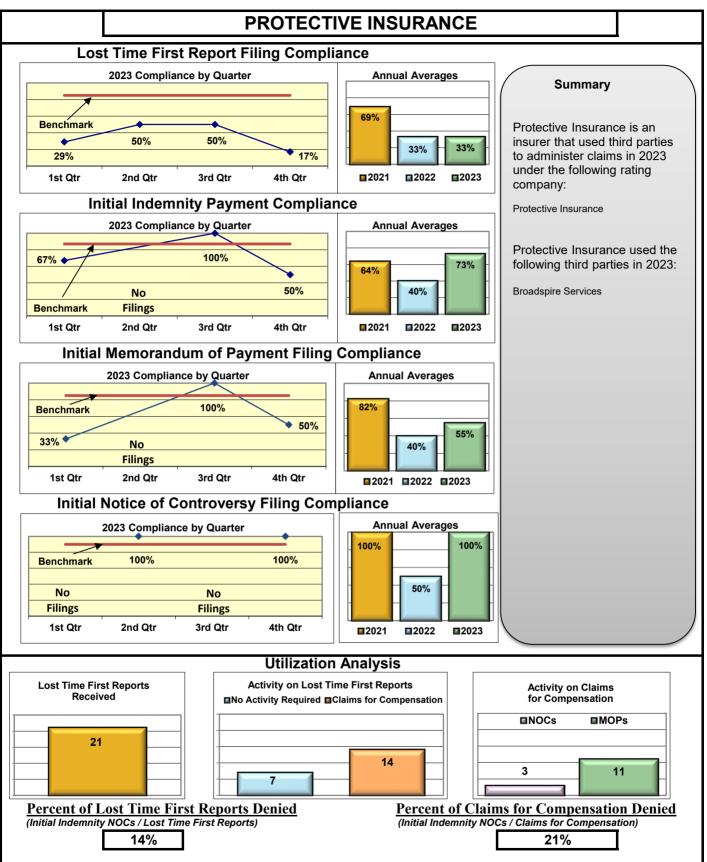

## **ENTITY OVERVIEW**

| Insurance Group                     | FROI<br>Compliance<br>Benchmark:<br>85% | PAY<br>Compliance<br>Benchmark:<br>87% | MOP<br>Compliance<br>Benchmark:<br>85% | NOC<br>Compliance<br>Benchmark:<br>90% |
|-------------------------------------|-----------------------------------------|----------------------------------------|----------------------------------------|----------------------------------------|
| FEDERATED RURAL ELECTRIC INSURANCE* | No filings                              | 100%                                   | 0%                                     | No filings                             |
| FRANKENMUTH INSURANCE*              | 0%                                      | 100%                                   | 100%                                   | No filings                             |
| FUTURECOMP                          | 99%                                     | 93%                                    | 79%                                    | 100%                                   |
| GALLAGHER BASSETT SERVICES          | 83%                                     | 57%                                    | 58%                                    | 90%                                    |
| GREAT DIVIDE INSURANCE*             | 0%                                      | No filings                             | No filings                             | No filings                             |
| GROUP 1001 INS HOLDINGS GRP*        | 14%                                     | 50%                                    | 50%                                    | 100%                                   |
| GUARD INSURANCE                     | 68%                                     | 86%                                    | 57%                                    | 100%                                   |
| GUIDEONE INS GROUP*                 | No filings                              | 100%                                   | 0%                                     | No filings                             |
| HANOVER INSURANCE                   | 41%                                     | 77%                                    | 69%                                    | 50%                                    |
| HARTFORD INSURANCE                  | 70%                                     | 87%                                    | 87%                                    | 94%                                    |
| HELMSMAN MANAGEMENT SERVICES        | 67%                                     | 87%                                    | 87%                                    | 89%                                    |
| HOUSTON INT INS GROUP*              | 100%                                    | No filings                             | No filings                             | No filings                             |
| LIBERTY MUTUAL INSURANCE            | 68%                                     | 88%                                    | 86%                                    | 83%                                    |
| MAINE EMPLOYERS' MUTUAL INSURANCE   | 72%                                     | 87%                                    | 83%                                    | 88%                                    |
| MAINE HEALTHCARE ASSOCIATION        | 88%                                     | 78%                                    | 85%                                    | 100%                                   |
| MAINE MOTOR TRANSPORT ASSOCIATION   | 97%                                     | 95%                                    | 95%                                    | 100%                                   |
| MAINE MUNICIPAL ASSOCIATION         | 96%                                     | 93%                                    | 94%                                    | 98%                                    |
| MAINE SCHOOL MANAGEMENT ASSOCIATION | 93%                                     | 97%                                    | 99%                                    | 100%                                   |
| MARKEL CORP GROUP*                  | 67%                                     | 100%                                   | 100%                                   | 67%                                    |
| MEADOWBROOK INSURANCE*              | 100%                                    | 100%                                   | 100%                                   | No filings                             |
| MITSUI SUMITOMO INS CO OF AMERICA*  | 75%                                     | 50%                                    | 50%                                    | 100%                                   |
| NATIONWIDE INSURANCE*               | 50%                                     | No filings                             | No filings                             | 75%                                    |
| NEXT LEVEL ADMINISTRATORS LLC       | 62%                                     | 50%                                    | 13%                                    | 43%                                    |
| NGM INSURANCE*                      | 50%                                     | No filings                             | No filings                             | 100%                                   |
| NORTH AMERICAN RISK SERVICE*        | No filings                              | 100%                                   | 0%                                     | No filings                             |
|                                     | 71%                                     | 74%                                    | 69%                                    | 67%                                    |
| PENNSYLVANIA MFG ASSN               | 76%                                     | 50%                                    | 67%                                    | 91%                                    |
| PROTECTIVE INSURANCE                | 33%                                     | 73%                                    | 55%                                    | 100%                                   |
| QBE INSURANCE GROUP                 | 42%                                     | 50%                                    | 75%                                    | 50%                                    |
| RLI INSURANCE GROUP*                | 100%                                    | No filings                             | No filings                             | No filings                             |
| RYDER SERVICES*                     | 0%                                      | 0%                                     | 0%                                     | we                                     |
| SAFETY NATIONAL CASUALTY CORP       | 76%                                     | 70%                                    | 65%                                    | 100%                                   |
| SAGAMORE INSURANCE*                 | 56%                                     | 75%                                    | 75%                                    | No filings                             |
| SEDGWICK CLAIMS MANAGEMENT SERVICES | 72%                                     | 71%                                    | 76%                                    | 91%                                    |
| SENTRY INSURANCE                    | 52%                                     | 81%                                    | 81%                                    | 50%                                    |
| SERVICE INSURANCE HOLDINGS*         | 50%                                     | 50%                                    | 50%                                    | 0%                                     |
| SOMPO JAPAN INSURANCE*              | 86%                                     | 67%                                    | 67%                                    | 50%                                    |
| STARE INDEMNITY INSURANCE           | 72%                                     | 60%                                    | 67%                                    | 100%                                   |
| STARSTONE NATIONAL INSURANCE*       | 43%                                     | 50%                                    | 50%                                    | 100%                                   |
|                                     | 89%                                     | 78%                                    | 89%                                    | 95%                                    |