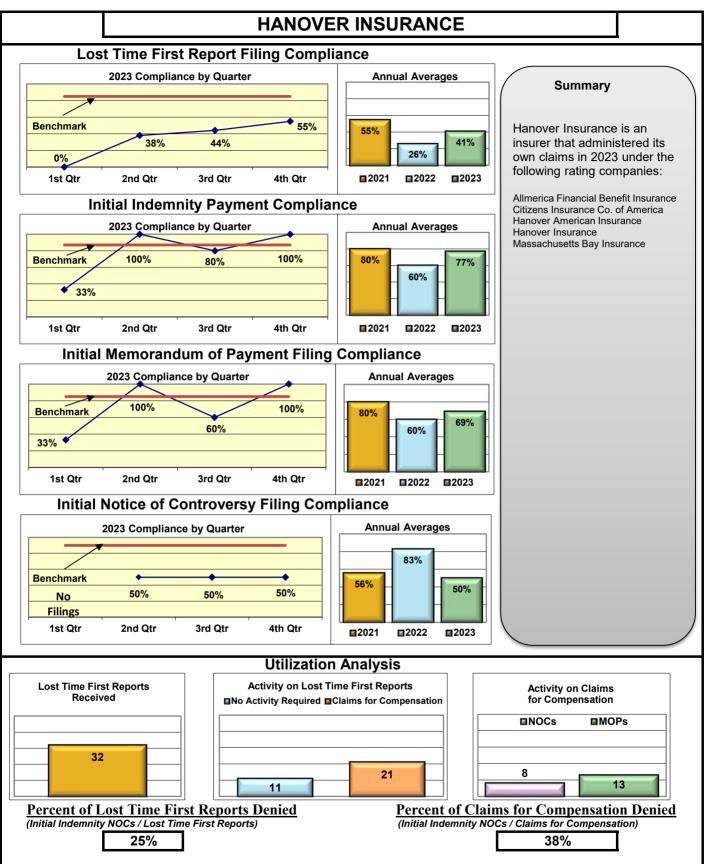

## **ENTITY OVERVIEW**

| Insurance Group                     | FROI<br>Compliance<br>Benchmark:<br>85% | PAY<br>Compliance<br>Benchmark:<br>87% | MOP<br>Compliance<br>Benchmark:<br>85% | NOC<br>Compliance<br>Benchmark:<br>90% |
|-------------------------------------|-----------------------------------------|----------------------------------------|----------------------------------------|----------------------------------------|
|                                     |                                         |                                        |                                        |                                        |
| ACADIA INSURANCE                    | 83%                                     | 92%                                    | 97%                                    | 82%                                    |
| ACCIDENT FUND INSURANCE*            | 50%                                     | 75%                                    | 50%                                    | No filings                             |
| ACUITY MUTUAL INSURANCE*            | 100%                                    | 100%                                   | 100%                                   | 100%                                   |
| AIG INSURANCE                       | 72%                                     | 70%                                    | 67%                                    | 94%                                    |
| AIM MUTUAL GROUP                    | 91%                                     | 90%                                    | 82%                                    | 100%                                   |
| AMERICAN FINANCIAL GROUP            | 47%                                     | 100%                                   | 100%                                   | No filings                             |
| AMERISURE INSURANCE*                | 83%                                     | No filings                             | No filings                             | No filings                             |
| AMTRUST INSURANCE                   | 30%                                     | 49%                                    | 62%                                    | 73%                                    |
| ARCH INSURANCE                      | 73%                                     | 69%                                    | 69%                                    | 75%                                    |
| ARROW MUTUAL INSURANCE*             | 100%                                    | 100%                                   | 100%                                   | No filings                             |
| AUTO OWNERS GROUP*                  | 50%                                     | 100%                                   | 100%                                   | No filings                             |
| AXA INSURANCE GROUP                 | 60%                                     | 70%                                    | 78%                                    | 100%                                   |
| BATH IRON WORKS                     | 96%                                     | 89%                                    | 91%                                    | 100%                                   |
| BENCHMARK ADMINISTRATORS, LLC*      | 0%                                      | 0%                                     | 0%                                     | 100%                                   |
| BERKLEY CASUALTY INSURANCE*         | No filings                              | 0%                                     | 0%                                     | No filings                             |
| BERKSHIRE HATHAWAY GROUP            | 25%                                     | 20%                                    | No filings                             | No filings                             |
| BROADSPIRE SERVICES                 | 70%                                     | 86%                                    | 78%                                    | 84%                                    |
| CANNON COCHRAN MANAGEMENT SERVICES  | 76%                                     | 81%                                    | 71%                                    | 88%                                    |
| CAROLINA CASUALTY INSURANCE CO      | 83%                                     | 60%                                    | 60%                                    | 67%                                    |
| CHEROKEE INSURANCE*                 | 100%                                    | 100%                                   | 100%                                   | No filings                             |
| CHESTERFIELD SERVICES*              | 100%                                    | 100%                                   | 100%                                   | No filings                             |
| CHUBB INSURANCE                     | 78%                                     | 75%                                    | 75%                                    | 93%                                    |
| CHURCH MUTUAL INSURANCE*            | 63%                                     | 50%                                    | 75%                                    | 100%                                   |
| CINCINNATI FINANCIAL GROUP*         | 73%                                     | 100%                                   | 100%                                   | 100%                                   |
| CNA INSURANCE                       | 64%                                     | 86%                                    | 86%                                    | 75%                                    |
| CONSTITUTION STATE SERVICES         | 36%                                     | 88%                                    | 69%                                    | 100%                                   |
| CONTINENTAL INDEMNITY*              | 0%                                      | 100%                                   | 0%                                     | No filings                             |
| CORVEL ENTERPRISE COMP              | 70%                                     | 68%                                    | 68%                                    | 84%                                    |
| COTTINGHAM & BUTLER CLAIMS SERVICES | 35%                                     | 78%                                    | 78%                                    | 33%                                    |
| CROSS INSURANCE                     | 93%                                     | 93%                                    | 95%                                    | 99%                                    |
| DELHAIZE AMERICA LLC                | 79%                                     | 86%                                    | 86%                                    | 88%                                    |
| EASTERN ALLIANCE INSURANCE          | 64%                                     | 87%                                    | 80%                                    | 81%                                    |
| ELECTRIC INSURANCE*                 | 100%                                    | 100%                                   | 100%                                   | 100%                                   |
| EMPLOYERS HOLDINGS GROUP*           | 8%                                      | 0%                                     | 0%                                     | 0%                                     |
| ESIS                                | 58%                                     | 78%                                    | 75%                                    | 87%                                    |
| EVEREST REINS HOLDINGS GROUP        | 66%                                     | 33%                                    | 67%                                    | No filings                             |
| FAIRFAX FINANCIAL GROUP*            | 75%                                     | No filings                             | No filings                             | 100%                                   |
| FEDERATED MUTUAL INSURANCE*         | 50%                                     | 40%                                    | 0%                                     | No filings                             |