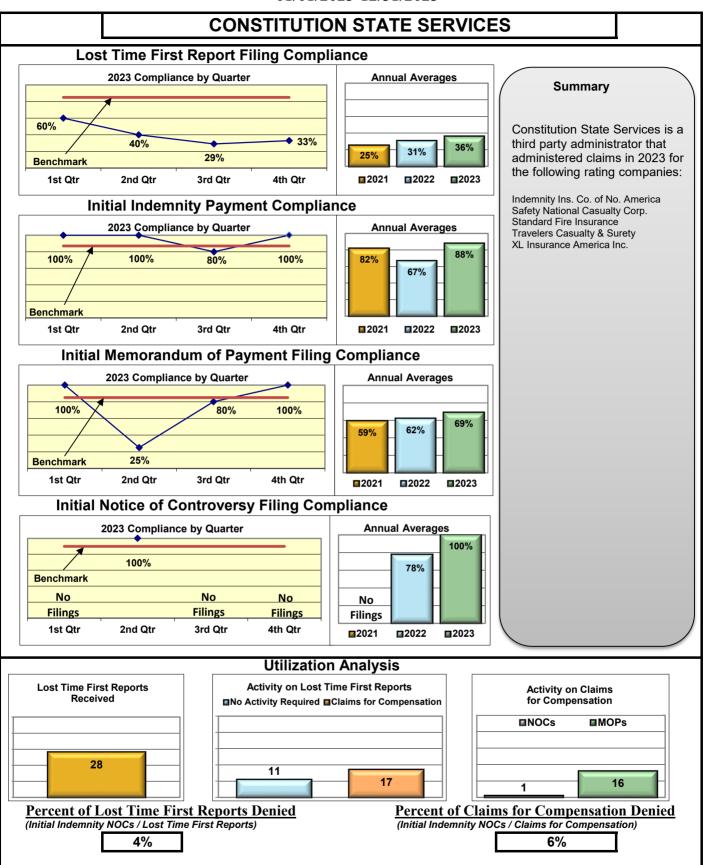

## **ENTITY OVERVIEW**

| Insurance Group                     | FROI<br>Compliance<br>Benchmark:<br>85% | PAY<br>Compliance<br>Benchmark:<br>87% | MOP<br>Compliance<br>Benchmark:<br>85% | NOC<br>Compliance<br>Benchmark:<br>90% |
|-------------------------------------|-----------------------------------------|----------------------------------------|----------------------------------------|----------------------------------------|
|                                     |                                         |                                        |                                        |                                        |
| ACADIA INSURANCE                    | 83%                                     | 92%                                    | 97%                                    | 82%                                    |
| ACCIDENT FUND INSURANCE*            | 50%                                     | 75%                                    | 50%                                    | No filings                             |
| ACUITY MUTUAL INSURANCE*            | 100%                                    | 100%                                   | 100%                                   | 100%                                   |
| AIG INSURANCE                       | 72%                                     | 70%                                    | 67%                                    | 94%                                    |
| AIM MUTUAL GROUP                    | 91%                                     | 90%                                    | 82%                                    | 100%                                   |
| AMERICAN FINANCIAL GROUP            | 47%                                     | 100%                                   | 100%                                   | No filings                             |
| AMERISURE INSURANCE*                | 83%                                     | No filings                             | No filings                             | No filings                             |
| AMTRUST INSURANCE                   | 30%                                     | 49%                                    | 62%                                    | 73%                                    |
| ARCH INSURANCE                      | 73%                                     | 69%                                    | 69%                                    | 75%                                    |
| ARROW MUTUAL INSURANCE*             | 100%                                    | 100%                                   | 100%                                   | No filings                             |
| AUTO OWNERS GROUP*                  | 50%                                     | 100%                                   | 100%                                   | No filings                             |
| AXA INSURANCE GROUP                 | 60%                                     | 70%                                    | 78%                                    | 100%                                   |
| BATH IRON WORKS                     | 96%                                     | 89%                                    | 91%                                    | 100%                                   |
| BENCHMARK ADMINISTRATORS, LLC*      | 0%                                      | 0%                                     | 0%                                     | 100%                                   |
| BERKLEY CASUALTY INSURANCE*         | No filings                              | 0%                                     | 0%                                     | No filings                             |
| BERKSHIRE HATHAWAY GROUP            | 25%                                     | 20%                                    | No filings                             | No filings                             |
| BROADSPIRE SERVICES                 | 70%                                     | 86%                                    | 78%                                    | 84%                                    |
| CANNON COCHRAN MANAGEMENT SERVICES  | 76%                                     | 81%                                    | 71%                                    | 88%                                    |
| CAROLINA CASUALTY INSURANCE CO      | 83%                                     | 60%                                    | 60%                                    | 67%                                    |
| CHEROKEE INSURANCE*                 | 100%                                    | 100%                                   | 100%                                   | No filings                             |
| CHESTERFIELD SERVICES*              | 100%                                    | 100%                                   | 100%                                   | No filings                             |
| CHUBB INSURANCE                     | 78%                                     | 75%                                    | 75%                                    | 93%                                    |
| CHURCH MUTUAL INSURANCE*            | 63%                                     | 50%                                    | 75%                                    | 100%                                   |
| CINCINNATI FINANCIAL GROUP*         | 73%                                     | 100%                                   | 100%                                   | 100%                                   |
| CNA INSURANCE                       | 64%                                     | 86%                                    | 86%                                    | 75%                                    |
| CONSTITUTION STATE SERVICES         | 36%                                     | 88%                                    | 69%                                    | 100%                                   |
| CONTINENTAL INDEMNITY*              | 0%                                      | 100%                                   | 0%                                     | No filings                             |
| CORVEL ENTERPRISE COMP              | 70%                                     | 68%                                    | 68%                                    | 84%                                    |
| COTTINGHAM & BUTLER CLAIMS SERVICES | 35%                                     | 78%                                    | 78%                                    | 33%                                    |
| CROSS INSURANCE                     | 93%                                     | 93%                                    | 95%                                    | 99%                                    |
| DELHAIZE AMERICA LLC                | 79%                                     | 86%                                    | 86%                                    | 88%                                    |
| EASTERN ALLIANCE INSURANCE          | 64%                                     | 87%                                    | 80%                                    | 81%                                    |
| ELECTRIC INSURANCE*                 | 100%                                    | 100%                                   | 100%                                   | 100%                                   |
| EMPLOYERS HOLDINGS GROUP*           | 8%                                      | 0%                                     | 0%                                     | 0%                                     |
| ESIS                                | 58%                                     | 78%                                    | 75%                                    | 87%                                    |
| EVEREST REINS HOLDINGS GROUP        | 66%                                     | 33%                                    | 67%                                    | No filings                             |
| FAIRFAX FINANCIAL GROUP*            | 75%                                     | No filings                             | No filings                             | 100%                                   |
| FEDERATED MUTUAL INSURANCE*         | 50%                                     | 40%                                    | 0%                                     | No filings                             |