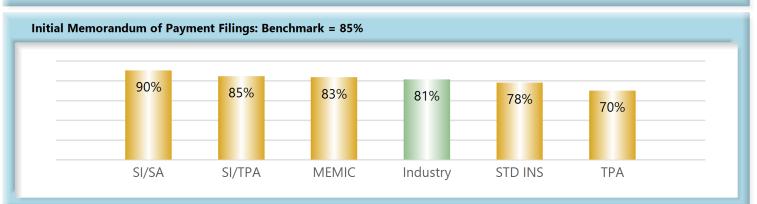

# **Compliance by Type of Insurer**

#### Initial Indemnity Payments: Benchmark = 87%

KEY:

SI/SA Self-Insured, Self-Administered Employer

SI/TPA Self-Insured, TPA-Administered Employer

STD INS Standard Insurer (excluding MEMIC), Self-Administered

TPA Standard Insurer (excluding MEMIC), TPA-Administered