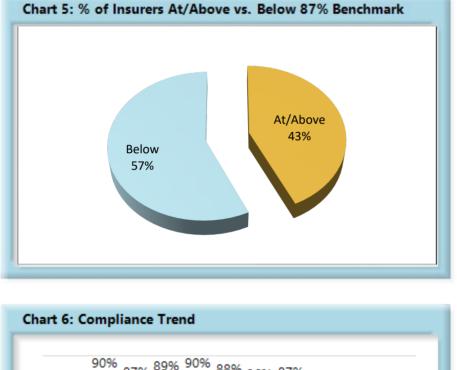

## **B.** Initial Indemnity Payments

The Board's benchmark for initial indemnity payments within 14 days is 87%.

• **Benchmark Not Met.** Eighty-three percent (83%) of initial indemnity payments were within 14 days.

\*The percentages may not always add to 100% due to rounding

| Table 7: Above vs Below Benchmark |    |      |  |  |
|-----------------------------------|----|------|--|--|
| At/Above 34 43%                   |    |      |  |  |
| Below                             | 45 | 57%  |  |  |
| Total                             | 79 | 100% |  |  |

Timely indemnity payments are very important to injured workers. Although compliance is below benchmark by 4 percent, a good majority of injured workers are receiving payments in a reasonable timeframe as can be seen in Table 6.

Even though a majority of injured workers are receiving payments in a reasonable timeframe, only 43 percent of insurers are at or above compliance. This is an increase over 38 percent in 2022.

Maine Workers' Compensation Board