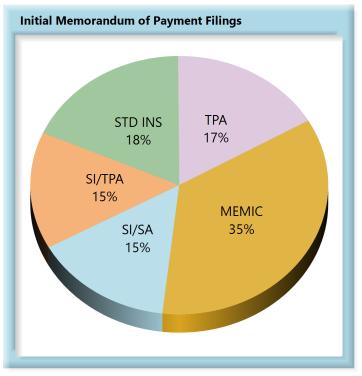

## C. Initial Memorandum of Payment Filings

The Board's benchmark for initial Memorandum of Payment (MOP) filings within 17 days is 85%.

• Benchmark Not Met. Eighty-one percent (81%) of initial MOP filings were within 17 days.

# Volume by Type of Insurer

| K  | Fν | <b>7.</b> |
|----|----|-----------|
| I. |    | ٠         |

- SI/SA Self-Insured, Self-Administered Employer
- **SI/TPA** Self-Insured, TPA-Administered Employer
- STD INS Standard Insurer (excluding MEMIC), Self-Administered
  - TPA Standard Insurer (excluding MEMIC), TPA-Administered