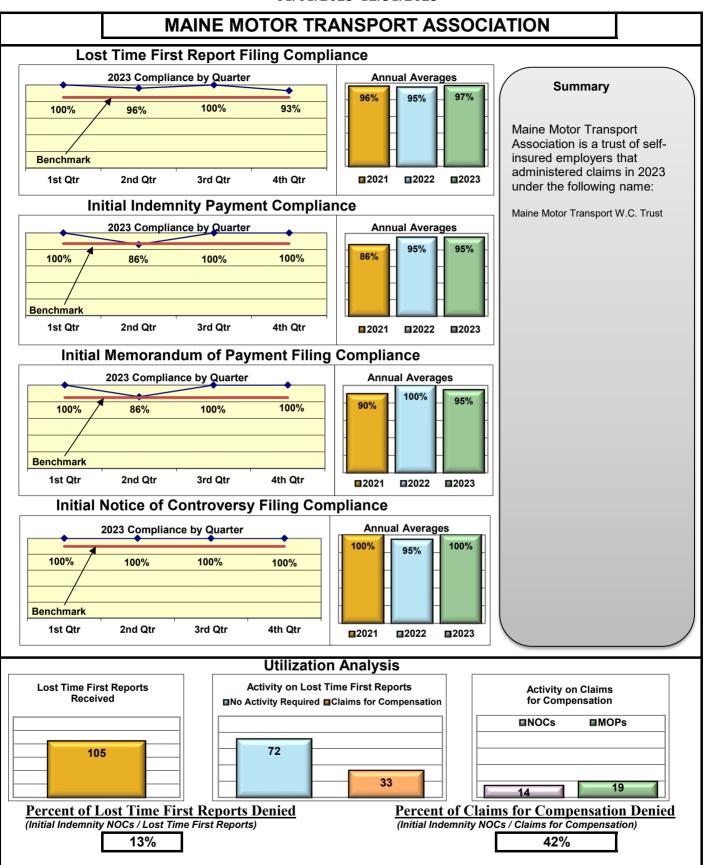

These high-performing entities run the gamut of size, location and organization type, i.e. insurer, TPA, self-insured self-administered employer.

| Benchmark Categor                 | y: First Report<br>Filings | Initial<br>Payments | Initial MOP<br>Filings | Initial NOC<br>Filings |
|-----------------------------------|----------------------------|---------------------|------------------------|------------------------|
|                                   |                            |                     |                        |                        |
| Ins                               | urers/TPAs                 |                     |                        |                        |
| Cross Insurance                   | 93%                        | 93%                 | 95%                    | 99%                    |
| Electric Insurance                | 100%                       | 100%                | 100%                   | 100%                   |
| Synernet                          | 97%                        | 89%                 | 90%                    | 99%                    |
|                                   | 100%                       | 100%                | 100%                   | 100                    |
| Se                                | lf-Insureds                |                     |                        |                        |
| Bath Iron Works                   | 96%                        | 89%                 | 91%                    | 100%                   |
| Maine Motor Transport Association | 97%                        | 95%                 | 95%                    | 100%                   |
| Maine Municipal Association       | 96%                        | 93%                 | 94%                    | 98%                    |
|                                   | 0070                       | 0070                | 01/0                   | 0070                   |

## **ENTITY OVERVIEW**

| Insurance Group                     | FROI<br>Compliance<br>Benchmark:<br>85% | PAY<br>Compliance<br>Benchmark:<br>87% | MOP<br>Compliance<br>Benchmark:<br>85% | NOC<br>Compliance<br>Benchmark:<br>90% |
|-------------------------------------|-----------------------------------------|----------------------------------------|----------------------------------------|----------------------------------------|
| FEDERATED RURAL ELECTRIC INSURANCE* | No filings                              | 100%                                   | 0%                                     | No filings                             |
| FRANKENMUTH INSURANCE*              | 0%                                      | 100%                                   | 100%                                   | No filings                             |
| FUTURECOMP                          | 99%                                     | 93%                                    | 79%                                    | 100%                                   |
| GALLAGHER BASSETT SERVICES          | 83%                                     | 57%                                    | 58%                                    | 90%                                    |
| GREAT DIVIDE INSURANCE*             | 0%                                      | No filings                             | No filings                             | No filings                             |
| GROUP 1001 INS HOLDINGS GRP*        | 14%                                     | 50%                                    | 50%                                    | 100%                                   |
| GUARD INSURANCE                     | 68%                                     | 86%                                    | 57%                                    | 100%                                   |
| GUIDEONE INS GROUP*                 | No filings                              | 100%                                   | 0%                                     | No filings                             |
| HANOVER INSURANCE                   | 41%                                     | 77%                                    | 69%                                    | 50%                                    |
| HARTFORD INSURANCE                  | 70%                                     | 87%                                    | 87%                                    | 94%                                    |
| HELMSMAN MANAGEMENT SERVICES        | 67%                                     | 87%                                    | 87%                                    | 89%                                    |
| HOUSTON INT INS GROUP*              | 100%                                    | No filings                             | No filings                             | No filings                             |
| LIBERTY MUTUAL INSURANCE            | 68%                                     | 88%                                    | 86%                                    | 83%                                    |
| MAINE EMPLOYERS' MUTUAL INSURANCE   | 72%                                     | 87%                                    | 83%                                    | 88%                                    |
| MAINE HEALTHCARE ASSOCIATION        | 88%                                     | 78%                                    | 85%                                    | 100%                                   |
| MAINE MOTOR TRANSPORT ASSOCIATION   | 97%                                     | 95%                                    | 95%                                    | 100%                                   |
| MAINE MUNICIPAL ASSOCIATION         | 96%                                     | 93%                                    | 94%                                    | 98%                                    |
| MAINE SCHOOL MANAGEMENT ASSOCIATION | 93%                                     | 97%                                    | 99%                                    | 100%                                   |
| MARKEL CORP GROUP*                  | 67%                                     | 100%                                   | 100%                                   | 67%                                    |
| MEADOWBROOK INSURANCE*              | 100%                                    | 100%                                   | 100%                                   | No filings                             |
| MITSUI SUMITOMO INS CO OF AMERICA*  | 75%                                     | 50%                                    | 50%                                    | 100%                                   |
| NATIONWIDE INSURANCE*               | 50%                                     | No filings                             | No filings                             | 75%                                    |
| NEXT LEVEL ADMINISTRATORS LLC       | 62%                                     | 50%                                    | 13%                                    | 43%                                    |
| NGM INSURANCE*                      | 50%                                     | No filings                             | No filings                             | 100%                                   |
| NORTH AMERICAN RISK SERVICE*        | No filings                              | 100%                                   | 0%                                     | No filings                             |
|                                     | 71%                                     | 74%                                    | 69%                                    | 67%                                    |
| PENNSYLVANIA MFG ASSN               | 76%                                     | 50%                                    | 67%                                    | 91%                                    |
| PROTECTIVE INSURANCE                | 33%                                     | 73%                                    | 55%                                    | 100%                                   |
| QBE INSURANCE GROUP                 | 42%                                     | 50%                                    | 75%                                    | 50%                                    |
| RLI INSURANCE GROUP*                | 100%                                    | No filings                             | No filings                             | No filings                             |
| RYDER SERVICES*                     | 0%                                      | 0%                                     | 0%                                     | we                                     |
| SAFETY NATIONAL CASUALTY CORP       | 76%                                     | 70%                                    | 65%                                    | 100%                                   |
| SAGAMORE INSURANCE*                 | 56%                                     | 75%                                    | 75%                                    | No filings                             |
| SEDGWICK CLAIMS MANAGEMENT SERVICES | 72%                                     | 71%                                    | 76%                                    | 91%                                    |
| SENTRY INSURANCE                    | 52%                                     | 81%                                    | 81%                                    | 50%                                    |
| SERVICE INSURANCE HOLDINGS*         | 50%                                     | 50%                                    | 50%                                    | 0%                                     |
| SOMPO JAPAN INSURANCE*              | 86%                                     | 67%                                    | 67%                                    | 50%                                    |
| STARE INDEMNITY INSURANCE           | 72%                                     | 60%                                    | 67%                                    | 100%                                   |
| STARSTONE NATIONAL INSURANCE*       | 43%                                     | 50%                                    | 50%                                    | 100%                                   |
|                                     | 89%                                     | 78%                                    | 89%                                    | 95%                                    |