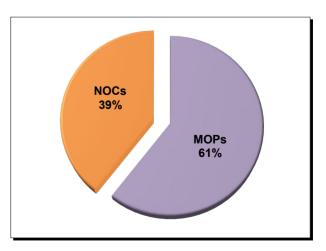

#### Summary

Of the 13,308 lost time First Report filings in 2023, 55% resulted in the employee returning to work within the waiting period. Also, 18% of all lost time First Reports and 39% of all claims for compensation were "denied" in 2023.