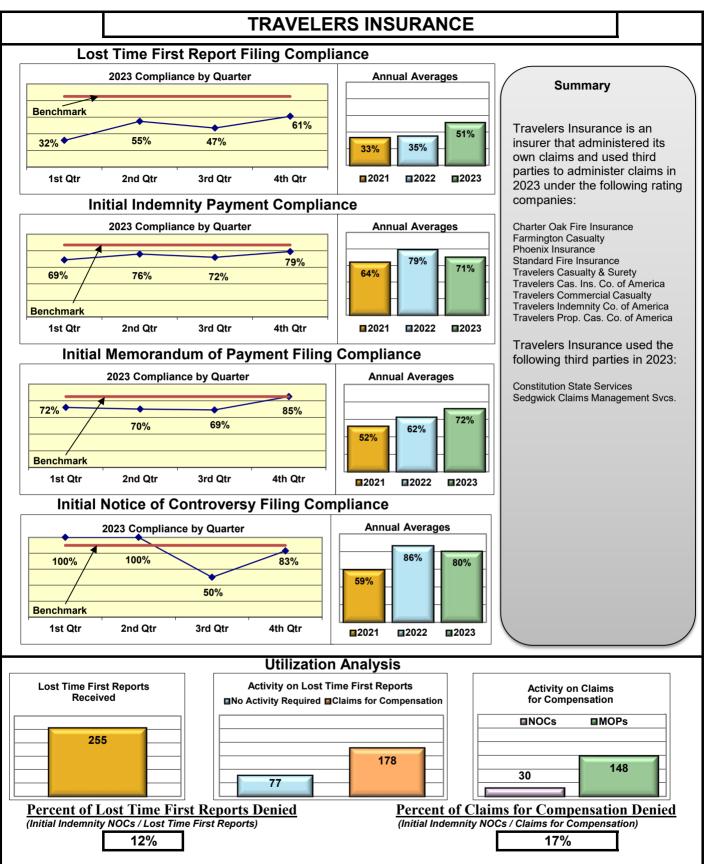

## **ENTITY OVERVIEW**

| Insurance Group                   | FROI<br>Compliance<br>Benchmark:<br>85% | PAY<br>Compliance<br>Benchmark:<br>87% | MOP<br>Compliance<br>Benchmark:<br>85% | NOC<br>Compliance<br>Benchmark:<br>90% |
|-----------------------------------|-----------------------------------------|----------------------------------------|----------------------------------------|----------------------------------------|
| SYNERNET                          | 97%                                     | 89%                                    | 90%                                    | 99%                                    |
| THE AMERICAN EQUITY UNDERWRITERS* | 60%                                     | No filings                             | No filings                             | No filings                             |
| TOKIO MARINE INSURANCE*           | No filings                              | 100%                                   | 0%                                     | No filings                             |
| TRAVELERS INSURANCE               | 51%                                     | 71%                                    | 72%                                    | 80%                                    |
| TYSON FOODS INC*                  | 100%                                    | 100%                                   | No filings                             | 100%                                   |
| UTICA MUTUAL INSURANCE*           | 0%                                      | No filings                             | No filings                             | No filings                             |
| VANLINER INSURANCE                | 96%                                     | 92%                                    | 67%                                    | 100%                                   |
| WALMART CLAIMS SERVICES           | 93%                                     | 97%                                    | 80%                                    | 99%                                    |
| WORK FIRST CASUALTY*              | 83%                                     | No filings                             | No filings                             | 75%                                    |
| ZURICH INSURANCE                  | 76%                                     | 74%                                    | 74%                                    | 91%                                    |