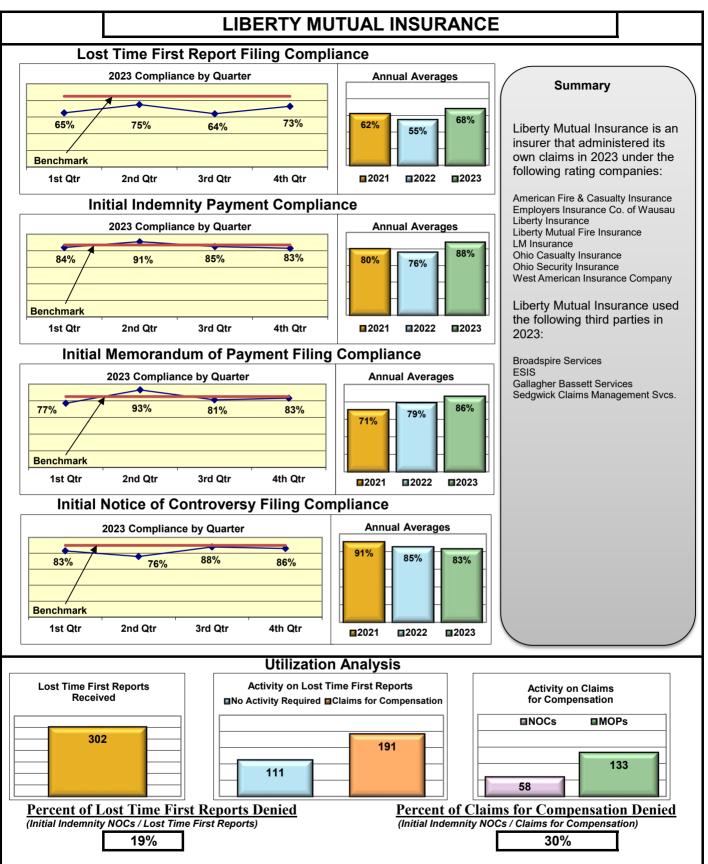

## **ENTITY OVERVIEW**

| Insurance Group                     | FROI<br>Compliance<br>Benchmark:<br>85% | PAY<br>Compliance<br>Benchmark:<br>87% | MOP<br>Compliance<br>Benchmark:<br>85% | NOC<br>Compliance<br>Benchmark:<br>90% |
|-------------------------------------|-----------------------------------------|----------------------------------------|----------------------------------------|----------------------------------------|
|                                     |                                         |                                        |                                        |                                        |
| ACADIA INSURANCE                    | 83%                                     | 92%                                    | 97%                                    | 82%                                    |
| ACCIDENT FUND INSURANCE*            | 50%                                     | 75%                                    | 50%                                    | No filings                             |
| ACUITY MUTUAL INSURANCE*            | 100%                                    | 100%                                   | 100%                                   | 100%                                   |
| AIG INSURANCE                       | 72%                                     | 70%                                    | 67%                                    | 94%                                    |
| AIM MUTUAL GROUP                    | 91%                                     | 90%                                    | 82%                                    | 100%                                   |
| AMERICAN FINANCIAL GROUP            | 47%                                     | 100%                                   | 100%                                   | No filings                             |
| AMERISURE INSURANCE*                | 83%                                     | No filings                             | No filings                             | No filings                             |
| AMTRUST INSURANCE                   | 30%                                     | 49%                                    | 62%                                    | 73%                                    |
| ARCH INSURANCE                      | 73%                                     | 69%                                    | 69%                                    | 75%                                    |
| ARROW MUTUAL INSURANCE*             | 100%                                    | 100%                                   | 100%                                   | No filings                             |
| AUTO OWNERS GROUP*                  | 50%                                     | 100%                                   | 100%                                   | No filings                             |
| AXA INSURANCE GROUP                 | 60%                                     | 70%                                    | 78%                                    | 100%                                   |
| BATH IRON WORKS                     | 96%                                     | 89%                                    | 91%                                    | 100%                                   |
| BENCHMARK ADMINISTRATORS, LLC*      | 0%                                      | 0%                                     | 0%                                     | 100%                                   |
| BERKLEY CASUALTY INSURANCE*         | No filings                              | 0%                                     | 0%                                     | No filings                             |
| BERKSHIRE HATHAWAY GROUP            | 25%                                     | 20%                                    | No filings                             | No filings                             |
| BROADSPIRE SERVICES                 | 70%                                     | 86%                                    | 78%                                    | 84%                                    |
| CANNON COCHRAN MANAGEMENT SERVICES  | 76%                                     | 81%                                    | 71%                                    | 88%                                    |
| CAROLINA CASUALTY INSURANCE CO      | 83%                                     | 60%                                    | 60%                                    | 67%                                    |
| CHEROKEE INSURANCE*                 | 100%                                    | 100%                                   | 100%                                   | No filings                             |
| CHESTERFIELD SERVICES*              | 100%                                    | 100%                                   | 100%                                   | No filings                             |
| CHUBB INSURANCE                     | 78%                                     | 75%                                    | 75%                                    | 93%                                    |
| CHURCH MUTUAL INSURANCE*            | 63%                                     | 50%                                    | 75%                                    | 100%                                   |
| CINCINNATI FINANCIAL GROUP*         | 73%                                     | 100%                                   | 100%                                   | 100%                                   |
| CNA INSURANCE                       | 64%                                     | 86%                                    | 86%                                    | 75%                                    |
| CONSTITUTION STATE SERVICES         | 36%                                     | 88%                                    | 69%                                    | 100%                                   |
| CONTINENTAL INDEMNITY*              | 0%                                      | 100%                                   | 0%                                     | No filings                             |
| CORVEL ENTERPRISE COMP              | 70%                                     | 68%                                    | 68%                                    | 84%                                    |
| COTTINGHAM & BUTLER CLAIMS SERVICES | 35%                                     | 78%                                    | 78%                                    | 33%                                    |
| CROSS INSURANCE                     | 93%                                     | 93%                                    | 95%                                    | 99%                                    |
| DELHAIZE AMERICA LLC                | 79%                                     | 86%                                    | 86%                                    | 88%                                    |
| EASTERN ALLIANCE INSURANCE          | 64%                                     | 87%                                    | 80%                                    | 81%                                    |
| ELECTRIC INSURANCE*                 | 100%                                    | 100%                                   | 100%                                   | 100%                                   |
| EMPLOYERS HOLDINGS GROUP*           | 8%                                      | 0%                                     | 0%                                     | 0%                                     |
| ESIS                                | 58%                                     | 78%                                    | 75%                                    | 87%                                    |
| EVEREST REINS HOLDINGS GROUP        | 66%                                     | 33%                                    | 67%                                    | No filings                             |
| FAIRFAX FINANCIAL GROUP*            | 75%                                     | No filings                             | No filings                             | 100%                                   |
| FEDERATED MUTUAL INSURANCE*         | 50%                                     | 40%                                    | 0%                                     | No filings                             |