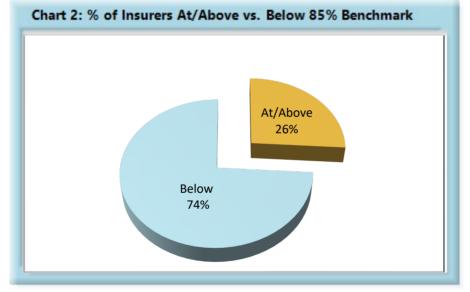

\*The percentages may not always add to 100% due to rounding

| Table 4: Above vs Below Benchmark |    |      |  |
|-----------------------------------|----|------|--|
| At/Above 22 26%                   |    |      |  |
| Below                             | 62 | 74%  |  |
| Total                             | 84 | 100% |  |

Only 22 of the 84 insurers that filed lost time first reports are at or above compliance, as can be seen in Table 5.

FROIs are a critical part of the workers' compensation system and Monitoring is concerned about the decline in compliance. Monitoring is working to ensure that compliance with this benchmark improves..