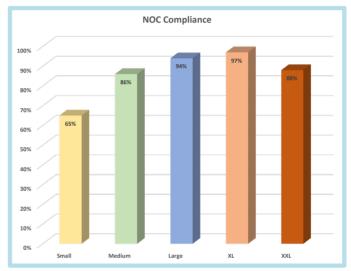

# **COMPLIANCE BY SIZE**

| Group  | # of filings | % of total |
|--------|--------------|------------|
| Small  | <25          | 1.8%       |
| Medium | 25-200       | 14.8%      |
| Large  | 200-800      | 28.1%      |
| XL     | 800-4,000    | 26.3%      |
| XXL    | 4,000+       | 28.9%      |
|        |              |            |

#### Summary

These charts were created to help the Board see if there is an effect on compliance rates based on insurer size. In these charts, insurers are broken down into five groups based on annual filings: Small, under 25; Medium, 25-200; Large, 200-800; XL, 800-4,000; and XXL, over 4,000 filings.

In 2022, the data showed that compliance generally increased as the size of the insurer increased. The exception was the XXL group. Substandard performance of the XXL group was the biggest contributor to overall benchmarks not being met.

In 2023, the patterns were similiar with a couple of exceptions. Performance of the XXL category improved in both FROI and MOP categories. This is due in part to the effort of the Board which focused on improving performance where it will have the most impact. These efforts were a factor in the improved results for the XXL group in 2023. The other exception was the decreased compliance of the XL category. This resulted from the fact that an entitiy with poor compliance moved from the Large category to the XL category. Had that entity remained in the Large category, 2023 results would have been similar to 2022.