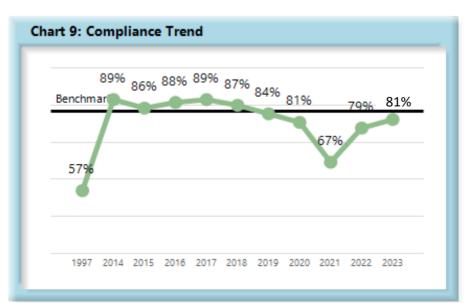

## **Table 2: Annual Compliance**

|                                                                            | 2013 | 2014 | 2015 | 2016 | 2017 | 2018 | 2019 | 2020 | 2021 | 2022 | 2023 |
|----------------------------------------------------------------------------|------|------|------|------|------|------|------|------|------|------|------|
| Lost Time First Report Filings<br>Received within 7 Days                   | 85%  | 84%  | 83%  | 83%  | 83%  | 83%  | 82%  | 82%  | 78%  | 76%  | 79%  |
| Initial Indemnity Payments Made within 14 Days                             | 91%  | 90%  | 87%  | 89%  | 90%  | 88%  | 86%  | 87%  | 84%  | 84%  | 83%  |
| Initial Memorandum of Payment<br>Filings Received within 17 Days           | 90%  | 89%  | 86%  | 88%  | 89%  | 87%  | 84%  | 81%  | 67%  | 79%  | 81%  |
| Initial Indemnity Notice of Controversy<br>Filings Received within 14 Days | 95%  | 94%  | 94%  | 93%  | 93%  | 94%  | 94%  | 94%  | 92%  | 93%  | 92%  |
| Wage Statements Due and Received within 30 Days                            |      |      |      |      |      |      | *71% | 70%  | 65%  | 66%  | 74%  |
| Fringe Benefit Forms Due and Received within 30 Days                       |      |      |      |      |      |      | *71% | 69%  | 64%  | 65%  | 73%  |

#### Summary

The Board received 13,808 lost time first reports in the calendar year 2023. This represents 1,518 fewer reports than in 2022.

Over the past few years, compliance has dropped below the benchmark of 85 percent into the 70's, with this year rising slightly to 79 percent.