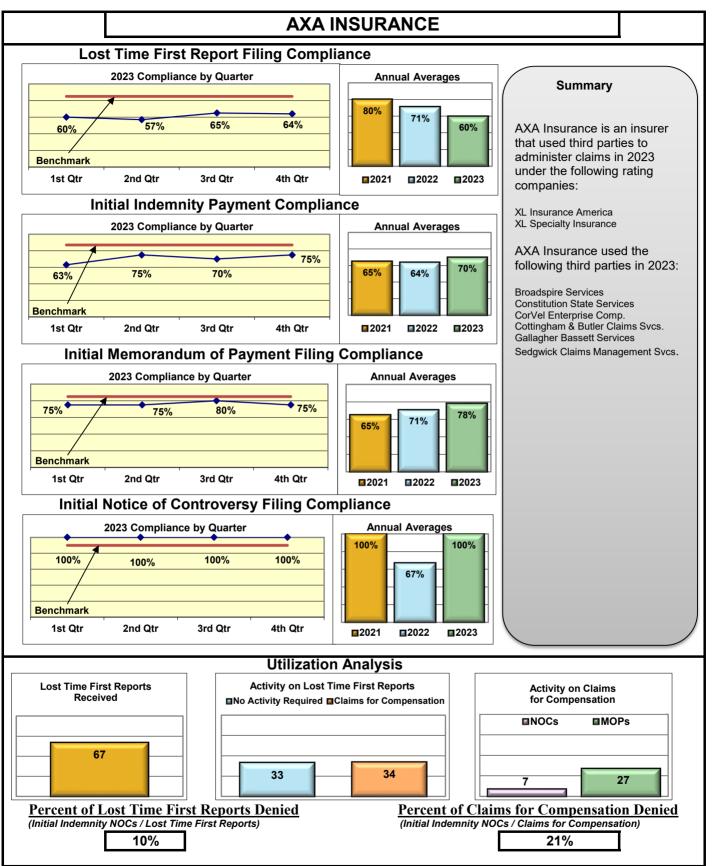

## **ENTITY OVERVIEW**

| Insurance Group                     | FROI<br>Compliance<br>Benchmark:<br>85% | PAY<br>Compliance<br>Benchmark:<br>87% | MOP<br>Compliance<br>Benchmark:<br>85% | NOC<br>Compliance<br>Benchmark:<br>90% |
|-------------------------------------|-----------------------------------------|----------------------------------------|----------------------------------------|----------------------------------------|
|                                     |                                         |                                        |                                        |                                        |
| ACADIA INSURANCE                    | 83%                                     | 92%                                    | 97%                                    | 82%                                    |
| ACCIDENT FUND INSURANCE*            | 50%                                     | 75%                                    | 50%                                    | No filings                             |
| ACUITY MUTUAL INSURANCE*            | 100%                                    | 100%                                   | 100%                                   | 100%                                   |
| AIG INSURANCE                       | 72%                                     | 70%                                    | 67%                                    | 94%                                    |
| AIM MUTUAL GROUP                    | 91%                                     | 90%                                    | 82%                                    | 100%                                   |
| AMERICAN FINANCIAL GROUP            | 47%                                     | 100%                                   | 100%                                   | No filings                             |
| AMERISURE INSURANCE*                | 83%                                     | No filings                             | No filings                             | No filings                             |
| AMTRUST INSURANCE                   | 30%                                     | 49%                                    | 62%                                    | 73%                                    |
| ARCH INSURANCE                      | 73%                                     | 69%                                    | 69%                                    | 75%                                    |
| ARROW MUTUAL INSURANCE*             | 100%                                    | 100%                                   | 100%                                   | No filings                             |
| AUTO OWNERS GROUP*                  | 50%                                     | 100%                                   | 100%                                   | No filings                             |
| AXA INSURANCE GROUP                 | 60%                                     | 70%                                    | 78%                                    | 100%                                   |
| BATH IRON WORKS                     | 96%                                     | 89%                                    | 91%                                    | 100%                                   |
| BENCHMARK ADMINISTRATORS, LLC*      | 0%                                      | 0%                                     | 0%                                     | 100%                                   |
| BERKLEY CASUALTY INSURANCE*         | No filings                              | 0%                                     | 0%                                     | No filings                             |
| BERKSHIRE HATHAWAY GROUP            | 25%                                     | 20%                                    | No filings                             | No filings                             |
| BROADSPIRE SERVICES                 | 70%                                     | 86%                                    | 78%                                    | 84%                                    |
| CANNON COCHRAN MANAGEMENT SERVICES  | 76%                                     | 81%                                    | 71%                                    | 88%                                    |
| CAROLINA CASUALTY INSURANCE CO      | 83%                                     | 60%                                    | 60%                                    | 67%                                    |
| CHEROKEE INSURANCE*                 | 100%                                    | 100%                                   | 100%                                   | No filings                             |
| CHESTERFIELD SERVICES*              | 100%                                    | 100%                                   | 100%                                   | No filings                             |
| CHUBB INSURANCE                     | 78%                                     | 75%                                    | 75%                                    | 93%                                    |
| CHURCH MUTUAL INSURANCE*            | 63%                                     | 50%                                    | 75%                                    | 100%                                   |
| CINCINNATI FINANCIAL GROUP*         | 73%                                     | 100%                                   | 100%                                   | 100%                                   |
| CNA INSURANCE                       | 64%                                     | 86%                                    | 86%                                    | 75%                                    |
| CONSTITUTION STATE SERVICES         | 36%                                     | 88%                                    | 69%                                    | 100%                                   |
| CONTINENTAL INDEMNITY*              | 0%                                      | 100%                                   | 0%                                     | No filings                             |
| CORVEL ENTERPRISE COMP              | 70%                                     | 68%                                    | 68%                                    | 84%                                    |
| COTTINGHAM & BUTLER CLAIMS SERVICES | 35%                                     | 78%                                    | 78%                                    | 33%                                    |
| CROSS INSURANCE                     | 93%                                     | 93%                                    | 95%                                    | 99%                                    |
| DELHAIZE AMERICA LLC                | 79%                                     | 86%                                    | 86%                                    | 88%                                    |
| EASTERN ALLIANCE INSURANCE          | 64%                                     | 87%                                    | 80%                                    | 81%                                    |
| ELECTRIC INSURANCE*                 | 100%                                    | 100%                                   | 100%                                   | 100%                                   |
| EMPLOYERS HOLDINGS GROUP*           | 8%                                      | 0%                                     | 0%                                     | 0%                                     |
| ESIS                                | 58%                                     | 78%                                    | 75%                                    | 87%                                    |
| EVEREST REINS HOLDINGS GROUP        | 66%                                     | 33%                                    | 67%                                    | No filings                             |
| FAIRFAX FINANCIAL GROUP*            | 75%                                     | No filings                             | No filings                             | 100%                                   |
| FEDERATED MUTUAL INSURANCE*         | 50%                                     | 40%                                    | 0%                                     | No filings                             |