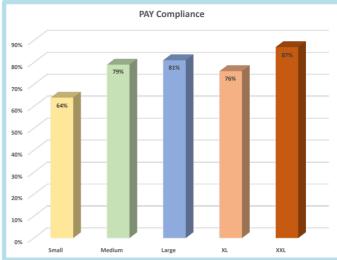

# **COMPLIANCE BY SIZE**

| Group  | # of filings | % of total |
|--------|--------------|------------|
| Small  | <25          | 1.8%       |
| Medium | 25-200       | 14.8%      |
| Large  | 200-800      | 28.1%      |
| XL     | 800-4,000    | 26.3%      |
| XXL    | 4,000+       | 28.9%      |
|        |              |            |

#### Summary

These charts were created to help the Board see if there is an effect on compliance rates based on insurer size. In these charts, insurers are broken down into five groups based on annual filings: Small, under 25; Medium, 25-200; Large, 200-800; XL, 800-4,000; and XXL, over 4,000 filings.

In 2022, the data showed that compliance generally increased as the size of the insurer increased. The exception was the XXL group. Substandard performance of the XXL group was the biggest contributor to overall benchmarks not being met.

In 2023, the patterns were similiar with a couple of exceptions. Performance of the XXL category improved in both FROI and MOP categories. This is due in part to the effort of the Board which focused on improving performance where it will have the most impact. These efforts were a factor in the improved results for the XXL group in 2023. The other exception was the decreased compliance of the XL category. This resulted from the fact that an entitiy with poor compliance moved from the Large category to the XL category. Had that entity remained in the Large category, 2023 results would have been similar to 2022.