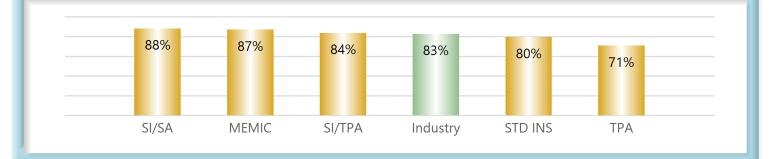

# **Compliance by Type of Insurer**

#### Initial Indemnity Payments: Benchmark = 87%

KEY:

SI/SA Self-Insured, Self-Administered Employer

SI/TPA Self-Insured, TPA-Administered Employer

STD INS Standard Insurer (excluding MEMIC), Self-Administered

TPA Standard Insurer (excluding MEMIC), TPA-Administered