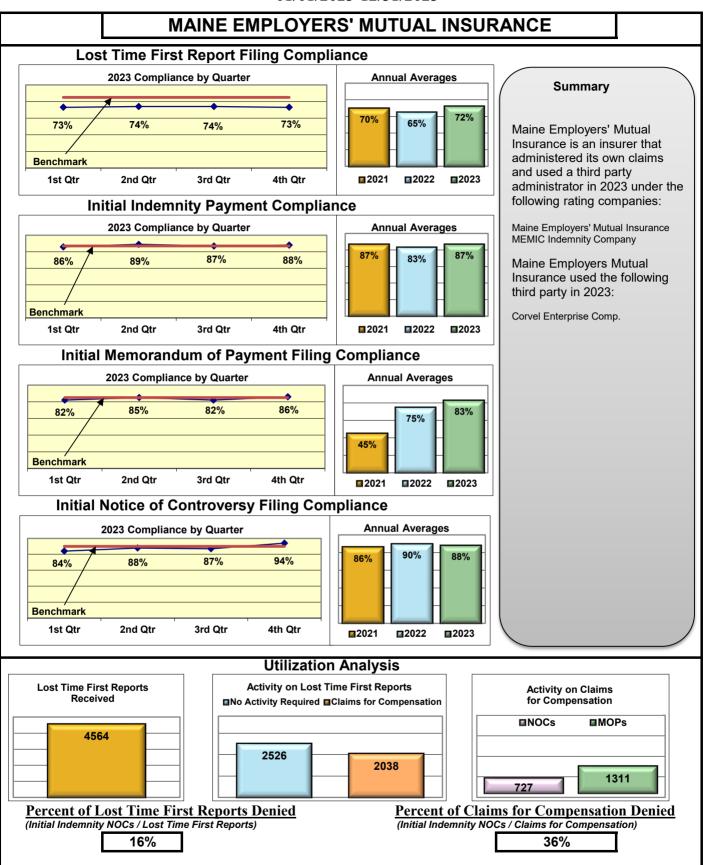

## **ENTITY OVERVIEW**

| Insurance Group                     | FROI<br>Compliance<br>Benchmark:<br>85% | PAY<br>Compliance<br>Benchmark:<br>87% | MOP<br>Compliance<br>Benchmark:<br>85% | NOC<br>Compliance<br>Benchmark:<br>90% |
|-------------------------------------|-----------------------------------------|----------------------------------------|----------------------------------------|----------------------------------------|
|                                     |                                         |                                        |                                        |                                        |
| ACADIA INSURANCE                    | 83%                                     | 92%                                    | 97%                                    | 82%                                    |
| ACCIDENT FUND INSURANCE*            | 50%                                     | 75%                                    | 50%                                    | No filings                             |
| ACUITY MUTUAL INSURANCE*            | 100%                                    | 100%                                   | 100%                                   | 100%                                   |
| AIG INSURANCE                       | 72%                                     | 70%                                    | 67%                                    | 94%                                    |
| AIM MUTUAL GROUP                    | 91%                                     | 90%                                    | 82%                                    | 100%                                   |
| AMERICAN FINANCIAL GROUP            | 47%                                     | 100%                                   | 100%                                   | No filings                             |
| AMERISURE INSURANCE*                | 83%                                     | No filings                             | No filings                             | No filings                             |
| AMTRUST INSURANCE                   | 30%                                     | 49%                                    | 62%                                    | 73%                                    |
| ARCH INSURANCE                      | 73%                                     | 69%                                    | 69%                                    | 75%                                    |
| ARROW MUTUAL INSURANCE*             | 100%                                    | 100%                                   | 100%                                   | No filings                             |
| AUTO OWNERS GROUP*                  | 50%                                     | 100%                                   | 100%                                   | No filings                             |
| AXA INSURANCE GROUP                 | 60%                                     | 70%                                    | 78%                                    | 100%                                   |
| BATH IRON WORKS                     | 96%                                     | 89%                                    | 91%                                    | 100%                                   |
| BENCHMARK ADMINISTRATORS, LLC*      | 0%                                      | 0%                                     | 0%                                     | 100%                                   |
| BERKLEY CASUALTY INSURANCE*         | No filings                              | 0%                                     | 0%                                     | No filings                             |
| BERKSHIRE HATHAWAY GROUP            | 25%                                     | 20%                                    | No filings                             | No filings                             |
| BROADSPIRE SERVICES                 | 70%                                     | 86%                                    | 78%                                    | 84%                                    |
| CANNON COCHRAN MANAGEMENT SERVICES  | 76%                                     | 81%                                    | 71%                                    | 88%                                    |
| CAROLINA CASUALTY INSURANCE CO      | 83%                                     | 60%                                    | 60%                                    | 67%                                    |
| CHEROKEE INSURANCE*                 | 100%                                    | 100%                                   | 100%                                   | No filings                             |
| CHESTERFIELD SERVICES*              | 100%                                    | 100%                                   | 100%                                   | No filings                             |
| CHUBB INSURANCE                     | 78%                                     | 75%                                    | 75%                                    | 93%                                    |
| CHURCH MUTUAL INSURANCE*            | 63%                                     | 50%                                    | 75%                                    | 100%                                   |
| CINCINNATI FINANCIAL GROUP*         | 73%                                     | 100%                                   | 100%                                   | 100%                                   |
| CNA INSURANCE                       | 64%                                     | 86%                                    | 86%                                    | 75%                                    |
| CONSTITUTION STATE SERVICES         | 36%                                     | 88%                                    | 69%                                    | 100%                                   |
| CONTINENTAL INDEMNITY*              | 0%                                      | 100%                                   | 0%                                     | No filings                             |
| CORVEL ENTERPRISE COMP              | 70%                                     | 68%                                    | 68%                                    | 84%                                    |
| COTTINGHAM & BUTLER CLAIMS SERVICES | 35%                                     | 78%                                    | 78%                                    | 33%                                    |
| CROSS INSURANCE                     | 93%                                     | 93%                                    | 95%                                    | 99%                                    |
| DELHAIZE AMERICA LLC                | 79%                                     | 86%                                    | 86%                                    | 88%                                    |
| EASTERN ALLIANCE INSURANCE          | 64%                                     | 87%                                    | 80%                                    | 81%                                    |
| ELECTRIC INSURANCE*                 | 100%                                    | 100%                                   | 100%                                   | 100%                                   |
| EMPLOYERS HOLDINGS GROUP*           | 8%                                      | 0%                                     | 0%                                     | 0%                                     |
| ESIS                                | 58%                                     | 78%                                    | 75%                                    | 87%                                    |
| EVEREST REINS HOLDINGS GROUP        | 66%                                     | 33%                                    | 67%                                    | No filings                             |
| FAIRFAX FINANCIAL GROUP*            | 75%                                     | No filings                             | No filings                             | 100%                                   |
| FEDERATED MUTUAL INSURANCE*         | 50%                                     | 40%                                    | 0%                                     | No filings                             |

## **ENTITY OVERVIEW**

| Insurance Group                     | FROI<br>Compliance<br>Benchmark:<br>85% | PAY<br>Compliance<br>Benchmark:<br>87% | MOP<br>Compliance<br>Benchmark:<br>85% | NOC<br>Compliance<br>Benchmark:<br>90% |
|-------------------------------------|-----------------------------------------|----------------------------------------|----------------------------------------|----------------------------------------|
| FEDERATED RURAL ELECTRIC INSURANCE* | No filings                              | 100%                                   | 0%                                     | No filings                             |
| FRANKENMUTH INSURANCE*              | 0%                                      | 100%                                   | 100%                                   | No filings                             |
| FUTURECOMP                          | 99%                                     | 93%                                    | 79%                                    | 100%                                   |
| GALLAGHER BASSETT SERVICES          | 83%                                     | 57%                                    | 58%                                    | 90%                                    |
| GREAT DIVIDE INSURANCE*             | 0%                                      | No filings                             | No filings                             | No filings                             |
| GROUP 1001 INS HOLDINGS GRP*        | 14%                                     | 50%                                    | 50%                                    | 100%                                   |
| GUARD INSURANCE                     | 68%                                     | 86%                                    | 57%                                    | 100%                                   |
| GUIDEONE INS GROUP*                 | No filings                              | 100%                                   | 0%                                     | No filings                             |
| HANOVER INSURANCE                   | 41%                                     | 77%                                    | 69%                                    | 50%                                    |
| HARTFORD INSURANCE                  | 70%                                     | 87%                                    | 87%                                    | 94%                                    |
| HELMSMAN MANAGEMENT SERVICES        | 67%                                     | 87%                                    | 87%                                    | 89%                                    |
| HOUSTON INT INS GROUP*              | 100%                                    | No filings                             | No filings                             | No filings                             |
| LIBERTY MUTUAL INSURANCE            | 68%                                     | 88%                                    | 86%                                    | 83%                                    |
| MAINE EMPLOYERS' MUTUAL INSURANCE   | 72%                                     | 87%                                    | 83%                                    | 88%                                    |
| MAINE HEALTHCARE ASSOCIATION        | 88%                                     | 78%                                    | 85%                                    | 100%                                   |
| MAINE MOTOR TRANSPORT ASSOCIATION   | 97%                                     | 95%                                    | 95%                                    | 100%                                   |
| MAINE MUNICIPAL ASSOCIATION         | 96%                                     | 93%                                    | 94%                                    | 98%                                    |
| MAINE SCHOOL MANAGEMENT ASSOCIATION | 93%                                     | 97%                                    | 99%                                    | 100%                                   |
| MARKEL CORP GROUP*                  | 67%                                     | 100%                                   | 100%                                   | 67%                                    |
| MEADOWBROOK INSURANCE*              | 100%                                    | 100%                                   | 100%                                   | No filings                             |
| MITSUI SUMITOMO INS CO OF AMERICA*  | 75%                                     | 50%                                    | 50%                                    | 100%                                   |
| NATIONWIDE INSURANCE*               | 50%                                     | No filings                             | No filings                             | 75%                                    |
| NEXT LEVEL ADMINISTRATORS LLC       | 62%                                     | 50%                                    | 13%                                    | 43%                                    |
| NGM INSURANCE*                      | 50%                                     | No filings                             | No filings                             | 100%                                   |
| NORTH AMERICAN RISK SERVICE*        | No filings                              | 100%                                   | 0%                                     | No filings                             |
|                                     | 71%                                     | 74%                                    | 69%                                    | 67%                                    |
| PENNSYLVANIA MFG ASSN               | 76%                                     | 50%                                    | 67%                                    | 91%                                    |
| PROTECTIVE INSURANCE                | 33%                                     | 73%                                    | 55%                                    | 100%                                   |
| QBE INSURANCE GROUP                 | 42%                                     | 50%                                    | 75%                                    | 50%                                    |
| RLI INSURANCE GROUP*                | 100%                                    | No filings                             | No filings                             | No filings                             |
| RYDER SERVICES*                     | 0%                                      | 0%                                     | 0%                                     | we                                     |
| SAFETY NATIONAL CASUALTY CORP       | 76%                                     | 70%                                    | 65%                                    | 100%                                   |
| SAGAMORE INSURANCE*                 | 56%                                     | 75%                                    | 75%                                    | No filings                             |
| SEDGWICK CLAIMS MANAGEMENT SERVICES | 72%                                     | 71%                                    | 76%                                    | 91%                                    |
| SENTRY INSURANCE                    | 52%                                     | 81%                                    | 81%                                    | 50%                                    |
| SERVICE INSURANCE HOLDINGS*         | 50%                                     | 50%                                    | 50%                                    | 0%                                     |
| SOMPO JAPAN INSURANCE*              | 86%                                     | 67%                                    | 67%                                    | 50%                                    |
| STARE INDEMNITY INSURANCE           | 72%                                     | 60%                                    | 67%                                    | 100%                                   |
| STARSTONE NATIONAL INSURANCE*       | 43%                                     | 50%                                    | 50%                                    | 100%                                   |
|                                     | 89%                                     | 78%                                    | 89%                                    | 95%                                    |