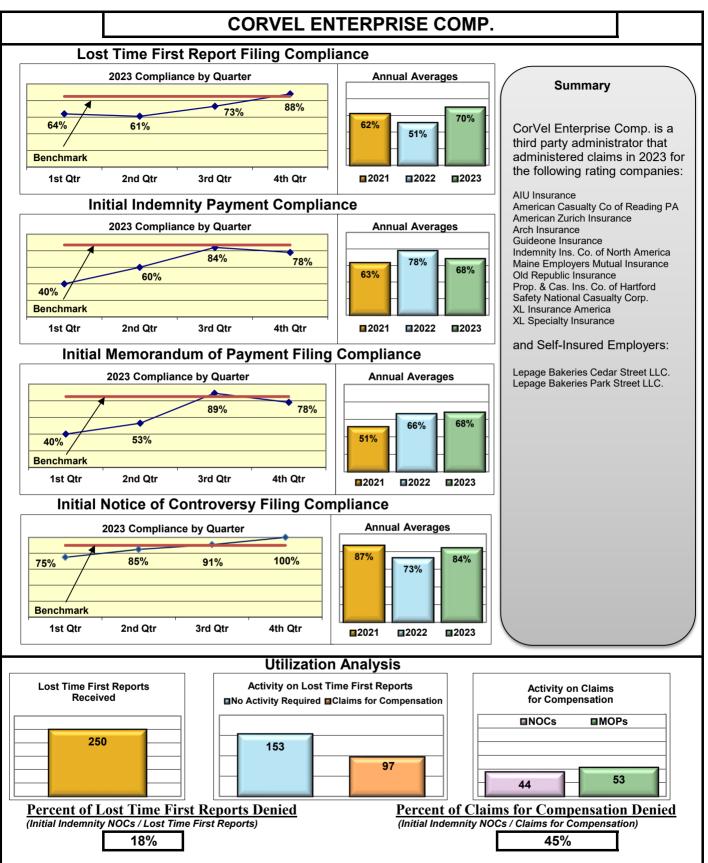

## **ENTITY OVERVIEW**

| Insurance Group                     | FROI<br>Compliance<br>Benchmark:<br>85% | PAY<br>Compliance<br>Benchmark:<br>87% | MOP<br>Compliance<br>Benchmark:<br>85% | NOC<br>Compliance<br>Benchmark:<br>90% |
|-------------------------------------|-----------------------------------------|----------------------------------------|----------------------------------------|----------------------------------------|
|                                     |                                         |                                        |                                        |                                        |
| ACADIA INSURANCE                    | 83%                                     | 92%                                    | 97%                                    | 82%                                    |
| ACCIDENT FUND INSURANCE*            | 50%                                     | 75%                                    | 50%                                    | No filings                             |
| ACUITY MUTUAL INSURANCE*            | 100%                                    | 100%                                   | 100%                                   | 100%                                   |
| AIG INSURANCE                       | 72%                                     | 70%                                    | 67%                                    | 94%                                    |
| AIM MUTUAL GROUP                    | 91%                                     | 90%                                    | 82%                                    | 100%                                   |
| AMERICAN FINANCIAL GROUP            | 47%                                     | 100%                                   | 100%                                   | No filings                             |
| AMERISURE INSURANCE*                | 83%                                     | No filings                             | No filings                             | No filings                             |
| AMTRUST INSURANCE                   | 30%                                     | 49%                                    | 62%                                    | 73%                                    |
| ARCH INSURANCE                      | 73%                                     | 69%                                    | 69%                                    | 75%                                    |
| ARROW MUTUAL INSURANCE*             | 100%                                    | 100%                                   | 100%                                   | No filings                             |
| AUTO OWNERS GROUP*                  | 50%                                     | 100%                                   | 100%                                   | No filings                             |
| AXA INSURANCE GROUP                 | 60%                                     | 70%                                    | 78%                                    | 100%                                   |
| BATH IRON WORKS                     | 96%                                     | 89%                                    | 91%                                    | 100%                                   |
| BENCHMARK ADMINISTRATORS, LLC*      | 0%                                      | 0%                                     | 0%                                     | 100%                                   |
| BERKLEY CASUALTY INSURANCE*         | No filings                              | 0%                                     | 0%                                     | No filings                             |
| BERKSHIRE HATHAWAY GROUP            | 25%                                     | 20%                                    | No filings                             | No filings                             |
| BROADSPIRE SERVICES                 | 70%                                     | 86%                                    | 78%                                    | 84%                                    |
| CANNON COCHRAN MANAGEMENT SERVICES  | 76%                                     | 81%                                    | 71%                                    | 88%                                    |
| CAROLINA CASUALTY INSURANCE CO      | 83%                                     | 60%                                    | 60%                                    | 67%                                    |
| CHEROKEE INSURANCE*                 | 100%                                    | 100%                                   | 100%                                   | No filings                             |
| CHESTERFIELD SERVICES*              | 100%                                    | 100%                                   | 100%                                   | No filings                             |
| CHUBB INSURANCE                     | 78%                                     | 75%                                    | 75%                                    | 93%                                    |
| CHURCH MUTUAL INSURANCE*            | 63%                                     | 50%                                    | 75%                                    | 100%                                   |
| CINCINNATI FINANCIAL GROUP*         | 73%                                     | 100%                                   | 100%                                   | 100%                                   |
| CNA INSURANCE                       | 64%                                     | 86%                                    | 86%                                    | 75%                                    |
| CONSTITUTION STATE SERVICES         | 36%                                     | 88%                                    | 69%                                    | 100%                                   |
| CONTINENTAL INDEMNITY*              | 0%                                      | 100%                                   | 0%                                     | No filings                             |
| CORVEL ENTERPRISE COMP              | 70%                                     | 68%                                    | 68%                                    | 84%                                    |
| COTTINGHAM & BUTLER CLAIMS SERVICES | 35%                                     | 78%                                    | 78%                                    | 33%                                    |
| CROSS INSURANCE                     | 93%                                     | 93%                                    | 95%                                    | 99%                                    |
| DELHAIZE AMERICA LLC                | 79%                                     | 86%                                    | 86%                                    | 88%                                    |
| EASTERN ALLIANCE INSURANCE          | 64%                                     | 87%                                    | 80%                                    | 81%                                    |
| ELECTRIC INSURANCE*                 | 100%                                    | 100%                                   | 100%                                   | 100%                                   |
| EMPLOYERS HOLDINGS GROUP*           | 8%                                      | 0%                                     | 0%                                     | 0%                                     |
| ESIS                                | 58%                                     | 78%                                    | 75%                                    | 87%                                    |
| EVEREST REINS HOLDINGS GROUP        | 66%                                     | 33%                                    | 67%                                    | No filings                             |
| FAIRFAX FINANCIAL GROUP*            | 75%                                     | No filings                             | No filings                             | 100%                                   |
| FEDERATED MUTUAL INSURANCE*         | 50%                                     | 40%                                    | 0%                                     | No filings                             |