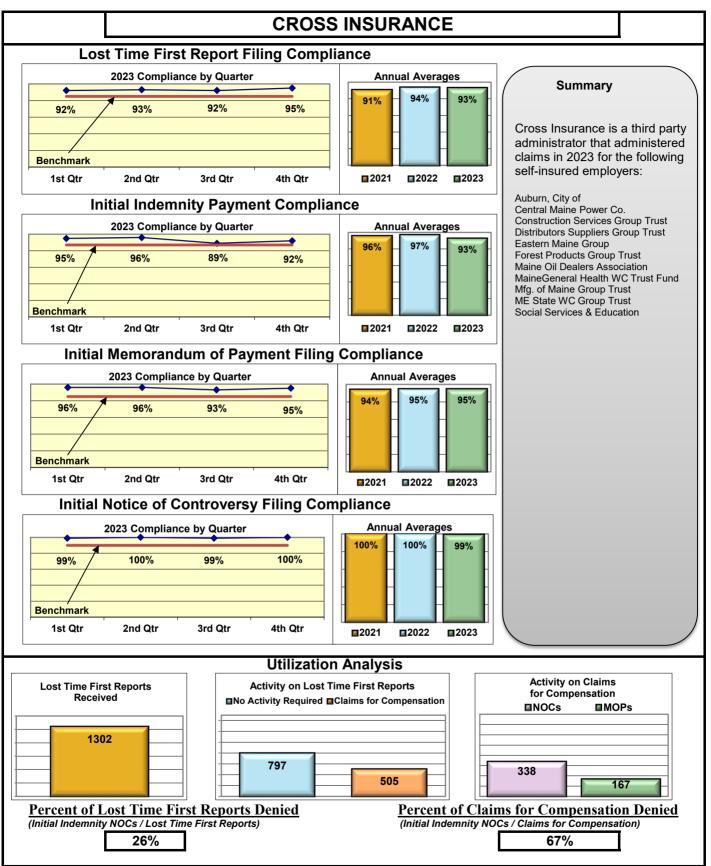

These high-performing entities run the gamut of size, location and organization type, i.e. insurer, TPA, self-insured self-administered employer.

| Benchmark Categor                 | y: First Report<br>Filings | Initial<br>Payments | Initial MOP<br>Filings | Initial NOC<br>Filings |
|-----------------------------------|----------------------------|---------------------|------------------------|------------------------|
|                                   |                            |                     |                        |                        |
| Ins                               | urers/TPAs                 |                     |                        |                        |
| Cross Insurance                   | 93%                        | 93%                 | 95%                    | 99%                    |
| Electric Insurance                | 100%                       | 100%                | 100%                   | 100%                   |
| Synernet                          | 97%                        | 89%                 | 90%                    | 99%                    |
|                                   | 100%                       | 100%                | 100%                   | 100                    |
| Se                                | lf-Insureds                |                     |                        |                        |
| Bath Iron Works                   | 96%                        | 89%                 | 91%                    | 100%                   |
| Maine Motor Transport Association | 97%                        | 95%                 | 95%                    | 100%                   |
| Maine Municipal Association       | 96%                        | 93%                 | 94%                    | 98%                    |
|                                   | 0070                       | 0070                | 01/0                   | 0070                   |