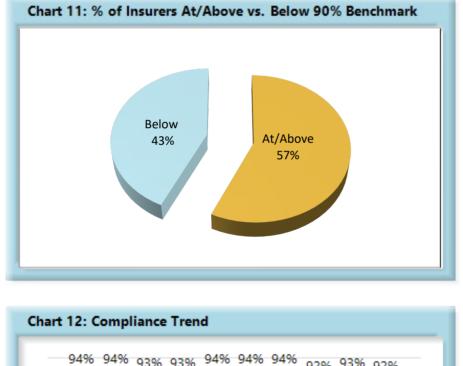

\*The percentages may not always add to 100% due to rounding

| Table 10: Above vs Below Benchmark |    |      |
|------------------------------------|----|------|
| At/Above                           | 36 | 57%  |
| Below                              | 27 | 43%  |
| Total                              | 63 | 100% |

Notice of Controversy filings typically hover slightly above benchmark, with 2023 being no exception.

As can be see in Chart 11, although the benchmark is being exceeded forty-three percent of insurers are still below compliance.