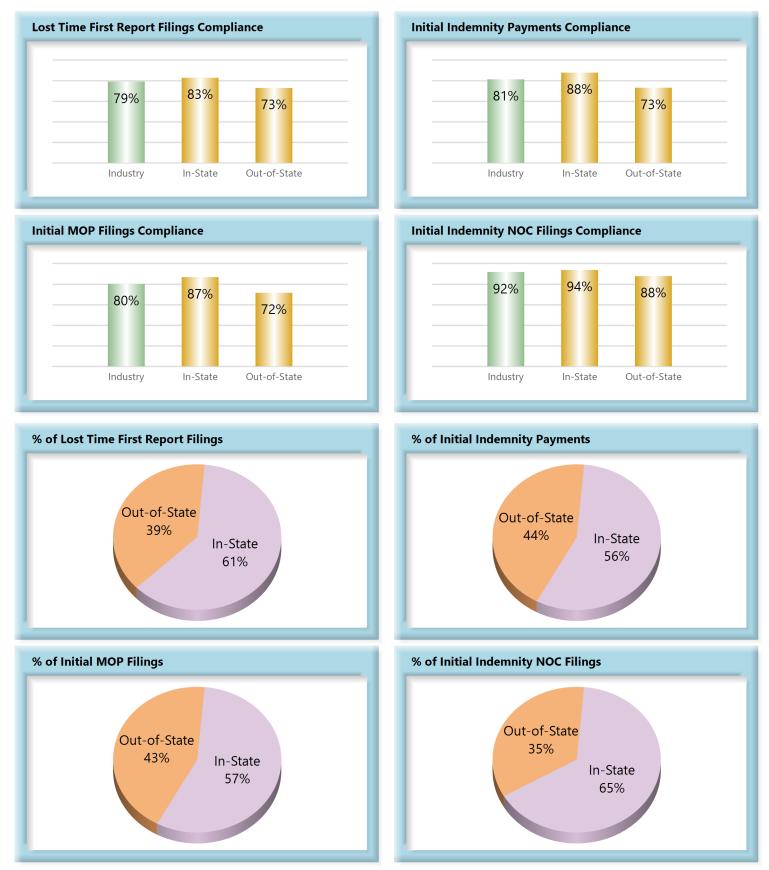

## A. Lost Time First Report Filings

The Board's benchmark for lost time first report (FROI) filings within 7 days is 85%.

• Benchmark Not Met. Seventy-nine percent (79%) of lost time FROI filings were within 7 days.

## **B.** Initial Indemnity Payments

The Board's benchmark for initial indemnity payments within 14 days is 87%.

• **Benchmark Not Met.** Eighty-three percent (83%) of initial indemnity payments were within 14 days.

## C. Initial Memorandum of Payment Filings

The Board's benchmark for initial Memorandum of Payment (MOP) filings within 17 days is 85%.

• Benchmark Not Met. Eighty-one percent (81%) of initial MOP filings were within 17 days.

## D. Initial Indemnity Notice of Controversy Filings

The Board's benchmark for initial indemnity Notice of Controversy (NOC) filings within 14 days is 90%.

• **Benchmark Exceeded.** Ninety-two percent (92%) of initial indemnity NOC filings were within 14 days.

# In-State vs. Out-of-State Comparisons

As can be seen in the charts below, In-State insurers out-perform their Out-of-State counterparts in all four benchmarks. In-State insurers also make up roughly two-thirds of all filings.