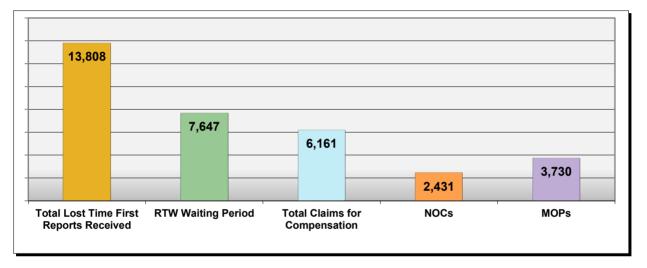

# LOST TIME FIRST REPORT OF INJURY FILINGS

| Table 3: Received Within |        |      |  |  |  |  |
|--------------------------|--------|------|--|--|--|--|
| 0-7 Days                 | 10,922 | 79%  |  |  |  |  |
| 8-14 Days                | 1,554  | 11%  |  |  |  |  |
| 15-29 Days               | 725    | 5%   |  |  |  |  |
| 30+ Days                 | 607    | 4%   |  |  |  |  |
| ? Days                   | 0      | 0%   |  |  |  |  |
| Total                    | 13,808 | 100% |  |  |  |  |

#### Summary

The Board received 13,808 lost time first reports in the calendar year 2023. This represents 1,518 fewer reports than in 2022.

Over the past few years, compliance has dropped below the benchmark of 85 percent into the 70's, with this year rising slightly to 79 percent.

#### Summary

Of the 13,308 lost time First Report filings in 2023, 55% resulted in the employee returning to work within the waiting period. Also, 18% of all lost time First Reports and 39% of all claims for compensation were "denied" in 2023.