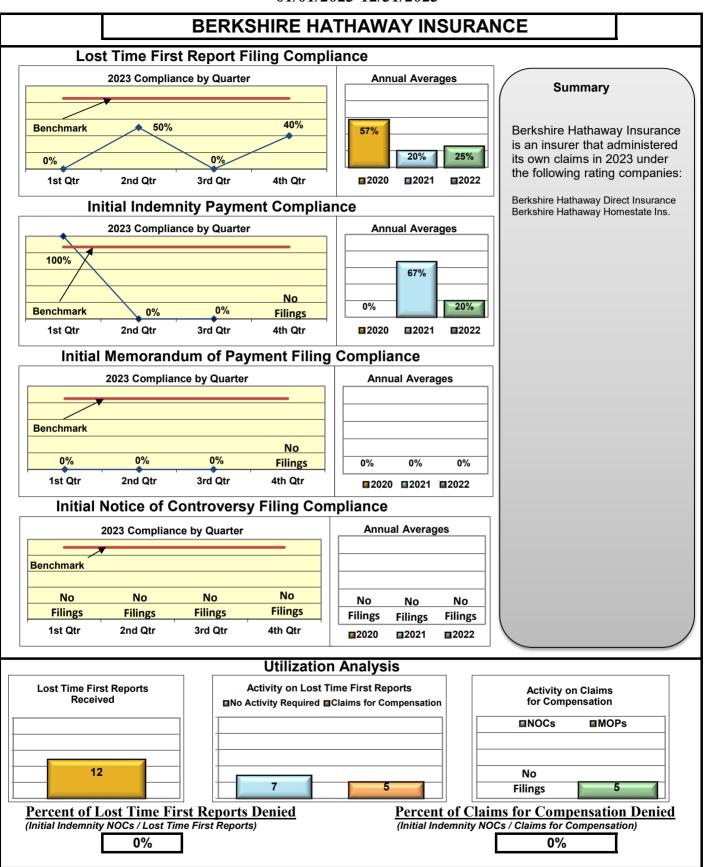

## **ENTITY OVERVIEW**

| Insurance Group                     | FROI<br>Compliance<br>Benchmark:<br>85% | PAY<br>Compliance<br>Benchmark:<br>87% | MOP<br>Compliance<br>Benchmark:<br>85% | NOC<br>Compliance<br>Benchmark:<br>90% |
|-------------------------------------|-----------------------------------------|----------------------------------------|----------------------------------------|----------------------------------------|
|                                     |                                         |                                        |                                        |                                        |
| ACADIA INSURANCE                    | 83%                                     | 92%                                    | 97%                                    | 82%                                    |
| ACCIDENT FUND INSURANCE*            | 50%                                     | 75%                                    | 50%                                    | No filings                             |
| ACUITY MUTUAL INSURANCE*            | 100%                                    | 100%                                   | 100%                                   | 100%                                   |
| AIG INSURANCE                       | 72%                                     | 70%                                    | 67%                                    | 94%                                    |
| AIM MUTUAL GROUP                    | 91%                                     | 90%                                    | 82%                                    | 100%                                   |
| AMERICAN FINANCIAL GROUP            | 47%                                     | 100%                                   | 100%                                   | No filings                             |
| AMERISURE INSURANCE*                | 83%                                     | No filings                             | No filings                             | No filings                             |
| AMTRUST INSURANCE                   | 30%                                     | 49%                                    | 62%                                    | 73%                                    |
| ARCH INSURANCE                      | 73%                                     | 69%                                    | 69%                                    | 75%                                    |
| ARROW MUTUAL INSURANCE*             | 100%                                    | 100%                                   | 100%                                   | No filings                             |
| AUTO OWNERS GROUP*                  | 50%                                     | 100%                                   | 100%                                   | No filings                             |
| AXA INSURANCE GROUP                 | 60%                                     | 70%                                    | 78%                                    | 100%                                   |
| BATH IRON WORKS                     | 96%                                     | 89%                                    | 91%                                    | 100%                                   |
| BENCHMARK ADMINISTRATORS, LLC*      | 0%                                      | 0%                                     | 0%                                     | 100%                                   |
| BERKLEY CASUALTY INSURANCE*         | No filings                              | 0%                                     | 0%                                     | No filings                             |
| BERKSHIRE HATHAWAY GROUP            | 25%                                     | 20%                                    | No filings                             | No filings                             |
| BROADSPIRE SERVICES                 | 70%                                     | 86%                                    | 78%                                    | 84%                                    |
| CANNON COCHRAN MANAGEMENT SERVICES  | 76%                                     | 81%                                    | 71%                                    | 88%                                    |
| CAROLINA CASUALTY INSURANCE CO      | 83%                                     | 60%                                    | 60%                                    | 67%                                    |
| CHEROKEE INSURANCE*                 | 100%                                    | 100%                                   | 100%                                   | No filings                             |
| CHESTERFIELD SERVICES*              | 100%                                    | 100%                                   | 100%                                   | No filings                             |
| CHUBB INSURANCE                     | 78%                                     | 75%                                    | 75%                                    | 93%                                    |
| CHURCH MUTUAL INSURANCE*            | 63%                                     | 50%                                    | 75%                                    | 100%                                   |
| CINCINNATI FINANCIAL GROUP*         | 73%                                     | 100%                                   | 100%                                   | 100%                                   |
| CNA INSURANCE                       | 64%                                     | 86%                                    | 86%                                    | 75%                                    |
| CONSTITUTION STATE SERVICES         | 36%                                     | 88%                                    | 69%                                    | 100%                                   |
| CONTINENTAL INDEMNITY*              | 0%                                      | 100%                                   | 0%                                     | No filings                             |
| CORVEL ENTERPRISE COMP              | 70%                                     | 68%                                    | 68%                                    | 84%                                    |
| COTTINGHAM & BUTLER CLAIMS SERVICES | 35%                                     | 78%                                    | 78%                                    | 33%                                    |
| CROSS INSURANCE                     | 93%                                     | 93%                                    | 95%                                    | 99%                                    |
| DELHAIZE AMERICA LLC                | 79%                                     | 86%                                    | 86%                                    | 88%                                    |
| EASTERN ALLIANCE INSURANCE          | 64%                                     | 87%                                    | 80%                                    | 81%                                    |
| ELECTRIC INSURANCE*                 | 100%                                    | 100%                                   | 100%                                   | 100%                                   |
| EMPLOYERS HOLDINGS GROUP*           | 8%                                      | 0%                                     | 0%                                     | 0%                                     |
| ESIS                                | 58%                                     | 78%                                    | 75%                                    | 87%                                    |
| EVEREST REINS HOLDINGS GROUP        | 66%                                     | 33%                                    | 67%                                    | No filings                             |
| FAIRFAX FINANCIAL GROUP*            | 75%                                     | No filings                             | No filings                             | 100%                                   |
| FEDERATED MUTUAL INSURANCE*         | 50%                                     | 40%                                    | 0%                                     | No filings                             |