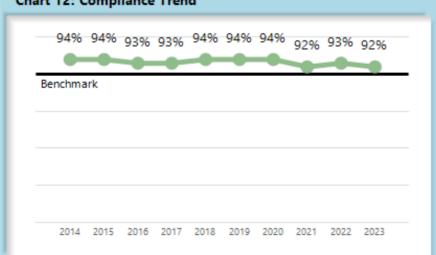

## D. Initial Indemnity Notice of Controversy Filings

The Board's benchmark for initial indemnity Notice of Controversy (NOC) filings within 14 days is 90%.

• **Benchmark Exceeded.** Ninety-two percent (92%) of initial indemnity NOC filings were within 14 days.

Notice of Controversy filings typically hover slightly above benchmark, with 2023 being no exception.

As can be see in Chart 11, although the benchmark is being exceeded forty-three percent of insurers are still below compliance.