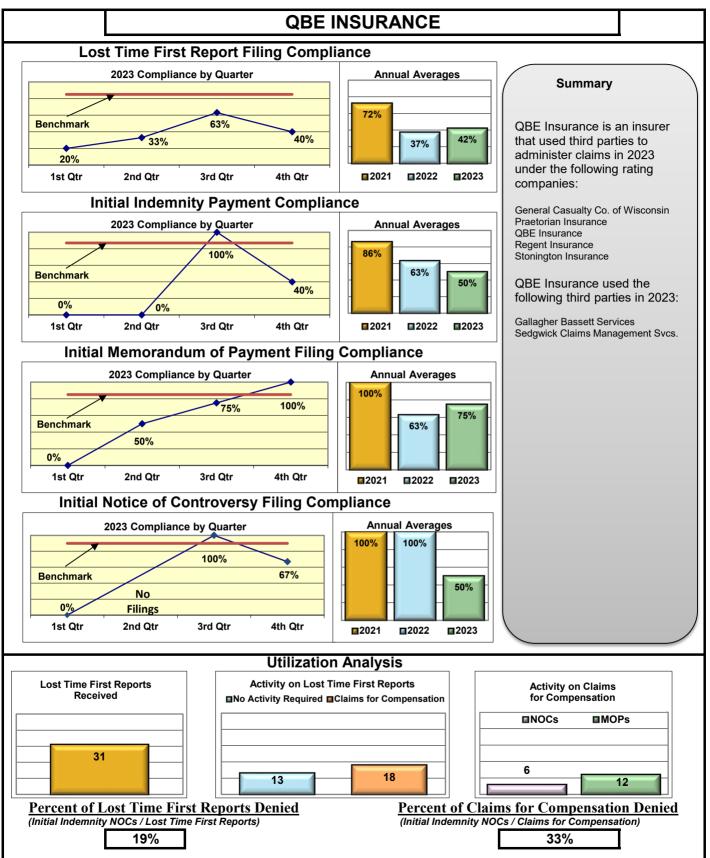

## **ENTITY OVERVIEW**

| Insurance Group                     | FROI<br>Compliance<br>Benchmark:<br>85% | PAY<br>Compliance<br>Benchmark:<br>87% | MOP<br>Compliance<br>Benchmark:<br>85% | NOC<br>Compliance<br>Benchmark:<br>90% |
|-------------------------------------|-----------------------------------------|----------------------------------------|----------------------------------------|----------------------------------------|
| FEDERATED RURAL ELECTRIC INSURANCE* | No filings                              | 100%                                   | 0%                                     | No filings                             |
| FRANKENMUTH INSURANCE*              | 0%                                      | 100%                                   | 100%                                   | No filings                             |
| FUTURECOMP                          | 99%                                     | 93%                                    | 79%                                    | 100%                                   |
| GALLAGHER BASSETT SERVICES          | 83%                                     | 57%                                    | 58%                                    | 90%                                    |
| GREAT DIVIDE INSURANCE*             | 0%                                      | No filings                             | No filings                             | No filings                             |
| GROUP 1001 INS HOLDINGS GRP*        | 14%                                     | 50%                                    | 50%                                    | 100%                                   |
| GUARD INSURANCE                     | 68%                                     | 86%                                    | 57%                                    | 100%                                   |
| GUIDEONE INS GROUP*                 | No filings                              | 100%                                   | 0%                                     | No filings                             |
| HANOVER INSURANCE                   | 41%                                     | 77%                                    | 69%                                    | 50%                                    |
| HARTFORD INSURANCE                  | 70%                                     | 87%                                    | 87%                                    | 94%                                    |
| HELMSMAN MANAGEMENT SERVICES        | 67%                                     | 87%                                    | 87%                                    | 89%                                    |
| HOUSTON INT INS GROUP*              | 100%                                    | No filings                             | No filings                             | No filings                             |
| LIBERTY MUTUAL INSURANCE            | 68%                                     | 88%                                    | 86%                                    | 83%                                    |
| MAINE EMPLOYERS' MUTUAL INSURANCE   | 72%                                     | 87%                                    | 83%                                    | 88%                                    |
| MAINE HEALTHCARE ASSOCIATION        | 88%                                     | 78%                                    | 85%                                    | 100%                                   |
| MAINE MOTOR TRANSPORT ASSOCIATION   | 97%                                     | 95%                                    | 95%                                    | 100%                                   |
| MAINE MUNICIPAL ASSOCIATION         | 96%                                     | 93%                                    | 94%                                    | 98%                                    |
| MAINE SCHOOL MANAGEMENT ASSOCIATION | 93%                                     | 97%                                    | 99%                                    | 100%                                   |
| MARKEL CORP GROUP*                  | 67%                                     | 100%                                   | 100%                                   | 67%                                    |
| MEADOWBROOK INSURANCE*              | 100%                                    | 100%                                   | 100%                                   | No filings                             |
| MITSUI SUMITOMO INS CO OF AMERICA*  | 75%                                     | 50%                                    | 50%                                    | 100%                                   |
| NATIONWIDE INSURANCE*               | 50%                                     | No filings                             | No filings                             | 75%                                    |
| NEXT LEVEL ADMINISTRATORS LLC       | 62%                                     | 50%                                    | 13%                                    | 43%                                    |
| NGM INSURANCE*                      | 50%                                     | No filings                             | No filings                             | 100%                                   |
| NORTH AMERICAN RISK SERVICE*        | No filings                              | 100%                                   | 0%                                     | No filings                             |
|                                     | 71%                                     | 74%                                    | 69%                                    | 67%                                    |
| PENNSYLVANIA MFG ASSN               | 76%                                     | 50%                                    | 67%                                    | 91%                                    |
| PROTECTIVE INSURANCE                | 33%                                     | 73%                                    | 55%                                    | 100%                                   |
| QBE INSURANCE GROUP                 | 42%                                     | 50%                                    | 75%                                    | 50%                                    |
| RLI INSURANCE GROUP*                | 100%                                    | No filings                             | No filings                             | No filings                             |
| RYDER SERVICES*                     | 0%                                      | 0%                                     | 0%                                     | we                                     |
| SAFETY NATIONAL CASUALTY CORP       | 76%                                     | 70%                                    | 65%                                    | 100%                                   |
| SAGAMORE INSURANCE*                 | 56%                                     | 75%                                    | 75%                                    | No filings                             |
| SEDGWICK CLAIMS MANAGEMENT SERVICES | 72%                                     | 71%                                    | 76%                                    | 91%                                    |
| SENTRY INSURANCE                    | 52%                                     | 81%                                    | 81%                                    | 50%                                    |
| SERVICE INSURANCE HOLDINGS*         | 50%                                     | 50%                                    | 50%                                    | 0%                                     |
| SOMPO JAPAN INSURANCE*              | 86%                                     | 67%                                    | 67%                                    | 50%                                    |
| STARE INDEMNITY INSURANCE           | 72%                                     | 60%                                    | 67%                                    | 100%                                   |
| STARSTONE NATIONAL INSURANCE*       | 43%                                     | 50%                                    | 50%                                    | 100%                                   |
|                                     | 89%                                     | 78%                                    | 89%                                    | 95%                                    |