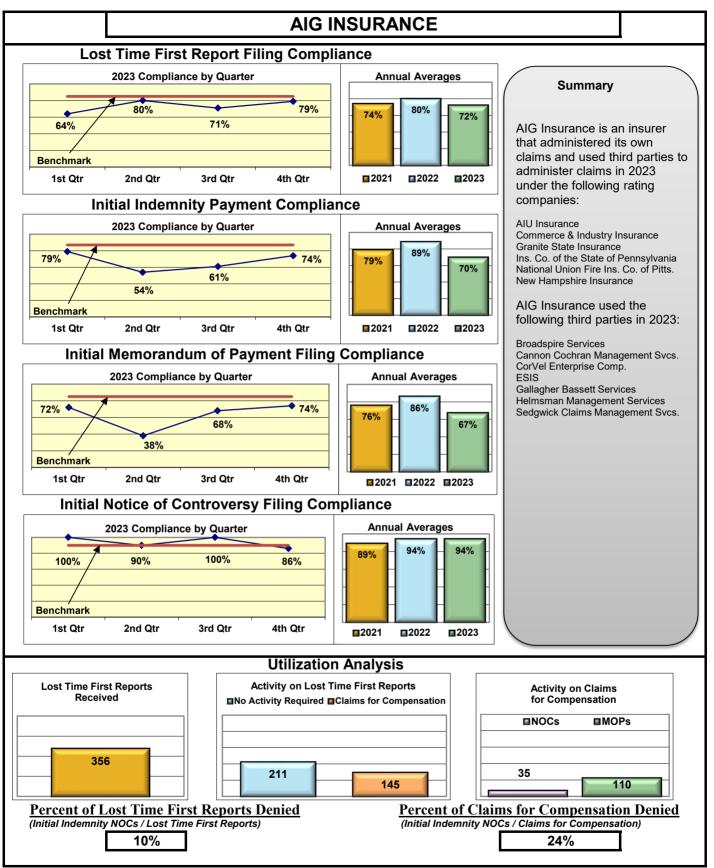

## **ENTITY OVERVIEW**

| Insurance Group                     | FROI<br>Compliance<br>Benchmark:<br>85% | PAY<br>Compliance<br>Benchmark:<br>87% | MOP<br>Compliance<br>Benchmark:<br>85% | NOC<br>Compliance<br>Benchmark:<br>90% |
|-------------------------------------|-----------------------------------------|----------------------------------------|----------------------------------------|----------------------------------------|
|                                     |                                         |                                        |                                        |                                        |
| ACADIA INSURANCE                    | 83%                                     | 92%                                    | 97%                                    | 82%                                    |
| ACCIDENT FUND INSURANCE*            | 50%                                     | 75%                                    | 50%                                    | No filings                             |
| ACUITY MUTUAL INSURANCE*            | 100%                                    | 100%                                   | 100%                                   | 100%                                   |
| AIG INSURANCE                       | 72%                                     | 70%                                    | 67%                                    | 94%                                    |
| AIM MUTUAL GROUP                    | 91%                                     | 90%                                    | 82%                                    | 100%                                   |
| AMERICAN FINANCIAL GROUP            | 47%                                     | 100%                                   | 100%                                   | No filings                             |
| AMERISURE INSURANCE*                | 83%                                     | No filings                             | No filings                             | No filings                             |
| AMTRUST INSURANCE                   | 30%                                     | 49%                                    | 62%                                    | 73%                                    |
| ARCH INSURANCE                      | 73%                                     | 69%                                    | 69%                                    | 75%                                    |
| ARROW MUTUAL INSURANCE*             | 100%                                    | 100%                                   | 100%                                   | No filings                             |
| AUTO OWNERS GROUP*                  | 50%                                     | 100%                                   | 100%                                   | No filings                             |
| AXA INSURANCE GROUP                 | 60%                                     | 70%                                    | 78%                                    | 100%                                   |
| BATH IRON WORKS                     | 96%                                     | 89%                                    | 91%                                    | 100%                                   |
| BENCHMARK ADMINISTRATORS, LLC*      | 0%                                      | 0%                                     | 0%                                     | 100%                                   |
| BERKLEY CASUALTY INSURANCE*         | No filings                              | 0%                                     | 0%                                     | No filings                             |
| BERKSHIRE HATHAWAY GROUP            | 25%                                     | 20%                                    | No filings                             | No filings                             |
| BROADSPIRE SERVICES                 | 70%                                     | 86%                                    | 78%                                    | 84%                                    |
| CANNON COCHRAN MANAGEMENT SERVICES  | 76%                                     | 81%                                    | 71%                                    | 88%                                    |
| CAROLINA CASUALTY INSURANCE CO      | 83%                                     | 60%                                    | 60%                                    | 67%                                    |
| CHEROKEE INSURANCE*                 | 100%                                    | 100%                                   | 100%                                   | No filings                             |
| CHESTERFIELD SERVICES*              | 100%                                    | 100%                                   | 100%                                   | No filings                             |
| CHUBB INSURANCE                     | 78%                                     | 75%                                    | 75%                                    | 93%                                    |
| CHURCH MUTUAL INSURANCE*            | 63%                                     | 50%                                    | 75%                                    | 100%                                   |
| CINCINNATI FINANCIAL GROUP*         | 73%                                     | 100%                                   | 100%                                   | 100%                                   |
| CNA INSURANCE                       | 64%                                     | 86%                                    | 86%                                    | 75%                                    |
| CONSTITUTION STATE SERVICES         | 36%                                     | 88%                                    | 69%                                    | 100%                                   |
| CONTINENTAL INDEMNITY*              | 0%                                      | 100%                                   | 0%                                     | No filings                             |
| CORVEL ENTERPRISE COMP              | 70%                                     | 68%                                    | 68%                                    | 84%                                    |
| COTTINGHAM & BUTLER CLAIMS SERVICES | 35%                                     | 78%                                    | 78%                                    | 33%                                    |
| CROSS INSURANCE                     | 93%                                     | 93%                                    | 95%                                    | 99%                                    |
| DELHAIZE AMERICA LLC                | 79%                                     | 86%                                    | 86%                                    | 88%                                    |
| EASTERN ALLIANCE INSURANCE          | 64%                                     | 87%                                    | 80%                                    | 81%                                    |
| ELECTRIC INSURANCE*                 | 100%                                    | 100%                                   | 100%                                   | 100%                                   |
| EMPLOYERS HOLDINGS GROUP*           | 8%                                      | 0%                                     | 0%                                     | 0%                                     |
| ESIS                                | 58%                                     | 78%                                    | 75%                                    | 87%                                    |
| EVEREST REINS HOLDINGS GROUP        | 66%                                     | 33%                                    | 67%                                    | No filings                             |
| FAIRFAX FINANCIAL GROUP*            | 75%                                     | No filings                             | No filings                             | 100%                                   |
| FEDERATED MUTUAL INSURANCE*         | 50%                                     | 40%                                    | 0%                                     | No filings                             |

#### Annual 2023

1/1/2023 - 12/31/2023

| Insurance Company                                                           | Total Lost Time<br>FROIs Filed | Lost Time FROIs<br>Filed Timely | Compliance<br>Percentage | Total Initial<br>Indemnity<br>Payments Made | Initial Indemnity<br>Payments Made<br>Timely | Complian<br>Percentag |     |
|-----------------------------------------------------------------------------|--------------------------------|---------------------------------|--------------------------|---------------------------------------------|----------------------------------------------|-----------------------|-----|
| ACADIA INSURANCE                                                            | FROIs Filed                    | Timely FROIs                    | Compliance               | Payments Made                               | Timely Payments                              | Complian              | ice |
| CA010 ACADIA INSURANCE                                                      | 165                            | 137                             | 83%                      | 64                                          | 59                                           | 92%                   |     |
| Total                                                                       | 165                            | 137                             | 83% 🔻                    | 64                                          | 59                                           | 92%                   |     |
| ACADIA INSURANCE Group Total                                                | 165                            | 137                             | 83% 🔻                    | 64                                          | 59                                           | 92%                   |     |
| ACCIDENT FUND INSURANCE                                                     | FROIs Filed                    | Timely FROIs                    | Compliance               | Payments Made                               | Timely Payments                              | Complian<br>*         | ice |
| Total<br>ACCIDENT FUND INSURANCE TPA Administered Claims                    | *                              | *                               | *                        | *                                           | *                                            | *                     |     |
| CA190 GALLAGHER BASSETT SERVICES                                            | 8                              | 4                               | 50%                      | 4                                           | 3                                            | 75%                   |     |
| TPA Total                                                                   | 8                              | 4                               | 50% 🔻                    | 4                                           | 3                                            | 75%                   | •   |
| ACCIDENT FUND INSURANCE Group Total                                         | 8                              | 4                               | 50% 🔻                    | 4                                           | 3                                            | 75%                   | •   |
| ACUITY MUTUAL INSURANCE<br>CA418 ACUITY MUTUAL INSURANCE                    | FROIs Filed<br>10              | Timely FROIs<br>10              | Compliance<br>100%       | Payments Made                               | Timely Payments                              | Complian<br>100%      | ice |
| Total                                                                       | 10                             | 10                              | 100% 🔺                   | 1                                           | 1                                            | 100%                  |     |
| ACUITY MUTUAL INSURANCE Group Total                                         | 10                             | 10                              | 100%                     | 1                                           | 1                                            | 100%                  |     |
| AIG INSURANCE                                                               | FROIs Filed                    | Timely FROIs                    | Compliance               | Payments Made                               | Timely Payments                              | Compliance            |     |
| CA015 AIG CLAIMS, INC                                                       | *                              | *                               | *                        | *                                           | *                                            | *                     |     |
| Total<br>AIG INSURANCE TPA Administered Claims<br>CA040 BROADSPIRE SERVICES | * 10                           | *<br>10                         | * 100%                   | *                                           | * 2                                          | *<br>100%             |     |
| CA040 BROADSPIRE SERVICES<br>CA070 CANNON COCHRAN MANAGEMENT SERVICES       | 1                              | 0                               | 0%                       | No Filings                                  | 2<br>No Filings                              | No Filings            |     |
| CA116 CORVEL ENTERPRISE COMP                                                | 22                             | 12                              | 55%                      | 8                                           | 2                                            | 25%                   |     |
| CA160 ESIS                                                                  | 29                             | 21                              | 72%                      | 23                                          | 20                                           | 87%                   |     |
| CA190 GALLAGHER BASSETT SERVICES                                            | 119                            | 100                             | 84%                      | 27                                          | 15                                           | 56%                   |     |
| CA204 HELMSMAN MANAGEMENT SERVICES                                          | 26                             | 14                              | 54%                      | 8                                           | 7                                            | 88%                   |     |
| CA300 SEDGWICK CLAIMS MANAGEMENT SERVICES                                   | 149                            | 100                             | 67%                      | 42                                          | 31                                           | 74%                   |     |
| TPA Total                                                                   | 356                            | 257                             | 72% 🔻                    | 110                                         | 77                                           | 70%                   | •   |
| AIG INSURANCE Group Total                                                   | 356                            | 257                             | 72% 🔻                    | 110                                         | 77                                           | 70%                   | •   |
| AIM MUTUAL GROUP                                                            | FROIs Filed                    | Timely FROIs                    | Compliance               | Payments Made                               | Timely Payments                              | Complian              | ice |
| CA472 AIM MUTUAL INSURANCE                                                  | 33                             | 30                              | 91%                      | 10                                          | 8                                            | 80%                   |     |
| CA470 ASSOCIATED EMPLOYERS INSURANCE                                        | 1                              | 1                               | 100%                     | 1                                           | 1                                            | 100%                  |     |
| Total                                                                       | 34                             | 31                              | 91% 🔺                    | 11                                          | 9                                            | 82%                   | •   |
| AIM MUTUAL GROUP Group Total                                                | 34                             | 31                              | 91%                      | 11                                          | 9                                            | 82%                   | •   |