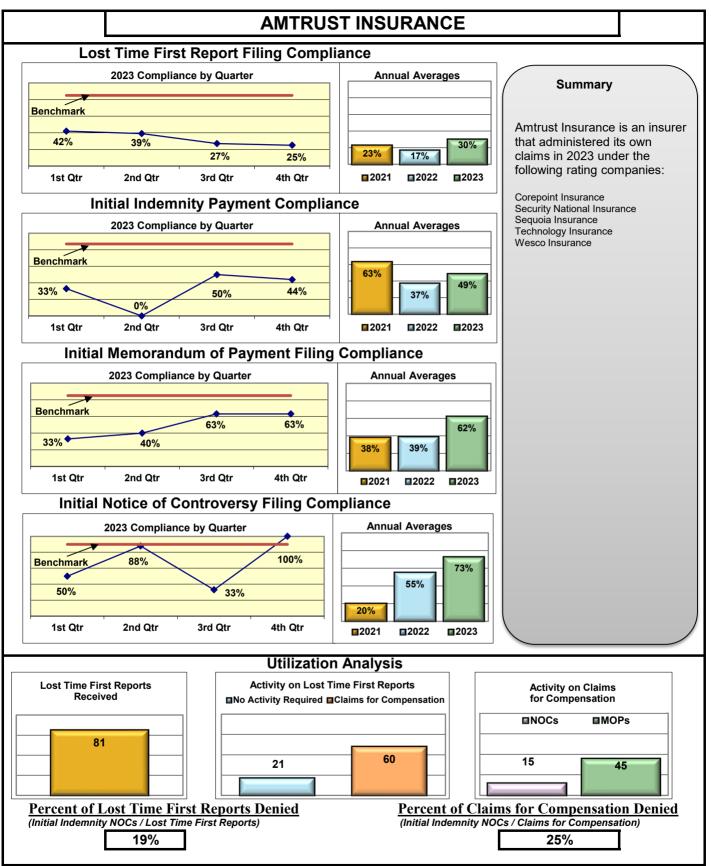

## **ENTITY OVERVIEW**

| Insurance Group                     | FROI<br>Compliance<br>Benchmark:<br>85% | PAY<br>Compliance<br>Benchmark:<br>87% | MOP<br>Compliance<br>Benchmark:<br>85% | NOC<br>Compliance<br>Benchmark:<br>90% |
|-------------------------------------|-----------------------------------------|----------------------------------------|----------------------------------------|----------------------------------------|
|                                     |                                         |                                        |                                        |                                        |
| ACADIA INSURANCE                    | 83%                                     | 92%                                    | 97%                                    | 82%                                    |
| ACCIDENT FUND INSURANCE*            | 50%                                     | 75%                                    | 50%                                    | No filings                             |
| ACUITY MUTUAL INSURANCE*            | 100%                                    | 100%                                   | 100%                                   | 100%                                   |
| AIG INSURANCE                       | 72%                                     | 70%                                    | 67%                                    | 94%                                    |
| AIM MUTUAL GROUP                    | 91%                                     | 90%                                    | 82%                                    | 100%                                   |
| AMERICAN FINANCIAL GROUP            | 47%                                     | 100%                                   | 100%                                   | No filings                             |
| AMERISURE INSURANCE*                | 83%                                     | No filings                             | No filings                             | No filings                             |
| AMTRUST INSURANCE                   | 30%                                     | 49%                                    | 62%                                    | 73%                                    |
| ARCH INSURANCE                      | 73%                                     | 69%                                    | 69%                                    | 75%                                    |
| ARROW MUTUAL INSURANCE*             | 100%                                    | 100%                                   | 100%                                   | No filings                             |
| AUTO OWNERS GROUP*                  | 50%                                     | 100%                                   | 100%                                   | No filings                             |
| AXA INSURANCE GROUP                 | 60%                                     | 70%                                    | 78%                                    | 100%                                   |
| BATH IRON WORKS                     | 96%                                     | 89%                                    | 91%                                    | 100%                                   |
| BENCHMARK ADMINISTRATORS, LLC*      | 0%                                      | 0%                                     | 0%                                     | 100%                                   |
| BERKLEY CASUALTY INSURANCE*         | No filings                              | 0%                                     | 0%                                     | No filings                             |
| BERKSHIRE HATHAWAY GROUP            | 25%                                     | 20%                                    | No filings                             | No filings                             |
| BROADSPIRE SERVICES                 | 70%                                     | 86%                                    | 78%                                    | 84%                                    |
| CANNON COCHRAN MANAGEMENT SERVICES  | 76%                                     | 81%                                    | 71%                                    | 88%                                    |
| CAROLINA CASUALTY INSURANCE CO      | 83%                                     | 60%                                    | 60%                                    | 67%                                    |
| CHEROKEE INSURANCE*                 | 100%                                    | 100%                                   | 100%                                   | No filings                             |
| CHESTERFIELD SERVICES*              | 100%                                    | 100%                                   | 100%                                   | No filings                             |
| CHUBB INSURANCE                     | 78%                                     | 75%                                    | 75%                                    | 93%                                    |
| CHURCH MUTUAL INSURANCE*            | 63%                                     | 50%                                    | 75%                                    | 100%                                   |
| CINCINNATI FINANCIAL GROUP*         | 73%                                     | 100%                                   | 100%                                   | 100%                                   |
| CNA INSURANCE                       | 64%                                     | 86%                                    | 86%                                    | 75%                                    |
| CONSTITUTION STATE SERVICES         | 36%                                     | 88%                                    | 69%                                    | 100%                                   |
| CONTINENTAL INDEMNITY*              | 0%                                      | 100%                                   | 0%                                     | No filings                             |
| CORVEL ENTERPRISE COMP              | 70%                                     | 68%                                    | 68%                                    | 84%                                    |
| COTTINGHAM & BUTLER CLAIMS SERVICES | 35%                                     | 78%                                    | 78%                                    | 33%                                    |
| CROSS INSURANCE                     | 93%                                     | 93%                                    | 95%                                    | 99%                                    |
| DELHAIZE AMERICA LLC                | 79%                                     | 86%                                    | 86%                                    | 88%                                    |
| EASTERN ALLIANCE INSURANCE          | 64%                                     | 87%                                    | 80%                                    | 81%                                    |
| ELECTRIC INSURANCE*                 | 100%                                    | 100%                                   | 100%                                   | 100%                                   |
| EMPLOYERS HOLDINGS GROUP*           | 8%                                      | 0%                                     | 0%                                     | 0%                                     |
| ESIS                                | 58%                                     | 78%                                    | 75%                                    | 87%                                    |
| EVEREST REINS HOLDINGS GROUP        | 66%                                     | 33%                                    | 67%                                    | No filings                             |
| FAIRFAX FINANCIAL GROUP*            | 75%                                     | No filings                             | No filings                             | 100%                                   |
| FEDERATED MUTUAL INSURANCE*         | 50%                                     | 40%                                    | 0%                                     | No filings                             |

#### Annual 2023

1/1/2023 - 12/31/2023

| Insurance Company                                | Total Lost Time<br>FROIs Filed | Lost Time FROIs<br>Filed Timely | Compliance<br>Percentage | Total Initial<br>Indemnity<br>Payments Made | Initial Indemnity<br>Payments Made<br>Timely | Complian<br>Percenta |     |
|--------------------------------------------------|--------------------------------|---------------------------------|--------------------------|---------------------------------------------|----------------------------------------------|----------------------|-----|
| AMERICAN FINANCIAL GROUP                         | FROIs Filed                    | Timely FROIs                    | Compliance               | Payments Made                               | Timely Payments                              | Complian             | nce |
| CA192 GREAT AMERICAN ALLIANCE INSURANCE          | 8                              | 0                               | 0%                       | No Filings                                  | No Filings                                   | No Filings           | i l |
| CA193 GREAT AMERICAN INSURANCE                   | 1                              | 0                               | 0%                       | No Filings                                  | No Filings                                   | No Filings           | ;   |
| CA267 NATIONAL INTERSTATE INSURANCE              | 4                              | 4                               | 100%                     | 2                                           | 2                                            | 100%                 |     |
| CA494 TRIUMPHE CASUALTY                          | 1                              | 1                               | 100%                     | 1                                           | 1                                            | 100%                 |     |
| Total                                            | 14                             | 5                               | 36% 🔻                    | 3                                           | 3                                            | 100%                 |     |
| AMERICAN FINANCIAL GROUP TPA Administered Claims |                                |                                 |                          |                                             |                                              |                      |     |
| CA323 THE AMERICAN EQUITY UNDERWRITERS           | 2                              | 2                               | 100%                     | No Filings                                  | No Filings                                   | No Filings           | i l |
| TPA Total                                        | 2                              | 2                               | 100% 🔺                   | No Filings                                  | No Filings                                   | No Filings           | 3   |
| AMERICAN FINANCIAL GROUP Group Total             | 16                             | 7                               | 44% 🔻                    | 3                                           | 3                                            | 100%                 |     |
| AMERISURE INSURANCE<br>CA013 AMERISURE INSURANCE | FROIs Filed                    | Timely FROIs                    | Compliance               | Payments Made                               | Timely Payments                              | Complian<br>*        | ıce |
| Total                                            | *                              | *                               | *                        | *                                           | *                                            | *                    |     |
| AMERISURE INSURANCE TPA Administered Claims      |                                |                                 |                          |                                             |                                              |                      |     |
| CA190 GALLAGHER BASSETT SERVICES                 | 6                              | 5                               | 83%                      | No Filings                                  | No Filings                                   | No Filings           | ;   |
| TPA Total                                        | 6                              | 5                               | 83% 🔻                    | No Filings                                  | No Filings                                   | No Filings           | \$  |
| AMERISURE INSURANCE Group Total                  | 6                              | 5                               | 83% 🔻                    | No Filings                                  | No Filings                                   | No Filings           | 5   |
| AMTRUST INSURANCE                                | FROIs Filed                    | Timely FROIs                    | Compliance               | Payments Made                               | Timely Payments                              | Complian             | nce |
| CA437 SECURITY NATIONAL INSURANCE                | 46                             | 10                              | 22%                      | 24                                          | 12                                           | 50%                  |     |
| CA342 TECHNOLOGY INSURANCE                       | 16                             | 4                               | 25%                      | 9                                           | 6                                            | 67%                  |     |
| CA381 WESCO INSURANCE                            | 19                             | 10                              | 53%                      | 12                                          | 4                                            | 33%                  |     |
| Total                                            | 81                             | 24                              | 30% 🔻                    | 45                                          | 22                                           | 49%                  | •   |
| AMTRUST INSURANCE Group Total                    | 81                             | 24                              | 30% 🔻                    | 45                                          | 22                                           | 49%                  | •   |
| ARCH INSURANCE                                   | FROIs Filed                    | Timely FROIs                    | Compliance               | Payments Made                               | Timely Payments                              | Complian             | nce |
| ARCH INSURANCE                                   | *                              | *                               | *                        | *                                           | *                                            | *                    |     |
| Total                                            | *                              | *                               | *                        | *                                           | *                                            | *                    |     |
| ARCH INSURANCE TPA Administered Claims           |                                |                                 |                          |                                             |                                              |                      |     |
| CA040 BROADSPIRE SERVICES                        | 26                             | 22                              | 85%                      | 4                                           | 4                                            | 100%                 |     |
| CA070 CANNON COCHRAN MANAGEMENT SERVICES         | 19                             | 14                              | 74%                      | 6                                           | 6                                            | 100%                 |     |
| CA116 CORVEL ENTERPRISE COMP                     | 19                             | 12                              | 63%                      | 3                                           | 1                                            | 33%                  |     |
| CA190 GALLAGHER BASSETT SERVICES                 | 24                             | 20                              | 83%                      | 10                                          | 4                                            | 40%                  |     |
| CA204 HELMSMAN MANAGEMENT SERVICES               | 3                              | 2                               | 67%                      | 1                                           | 1                                            | 100%                 |     |
| CA300 SEDGWICK CLAIMS MANAGEMENT SERVICES        | 13                             | 6                               | 46%                      | 2                                           | 2                                            | 100%                 |     |
| TPA Total                                        | 104                            | 76                              | 73% 🔻                    | 26                                          | 18                                           | 69%                  | •   |
|                                                  |                                |                                 |                          |                                             |                                              |                      |     |