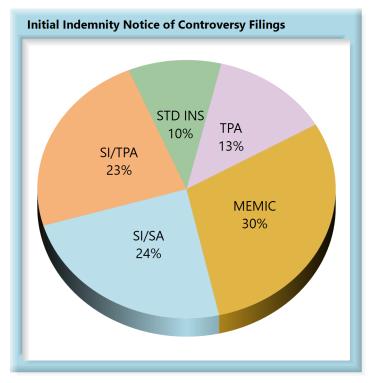

## D. Initial Indemnity Notice of Controversy Filings

The Board's benchmark for initial indemnity Notice of Controversy (NOC) filings within 14 days is 90%.

• **Benchmark Exceeded.** Ninety-two percent (92%) of initial indemnity NOC filings were within 14 days.

# Volume by Type of Insurer

| K  | Fν | <b>7.</b> |
|----|----|-----------|
| I. |    | ٠         |

- SI/SA Self-Insured, Self-Administered Employer
- **SI/TPA** Self-Insured, TPA-Administered Employer
- STD INS Standard Insurer (excluding MEMIC), Self-Administered
  - TPA Standard Insurer (excluding MEMIC), TPA-Administered