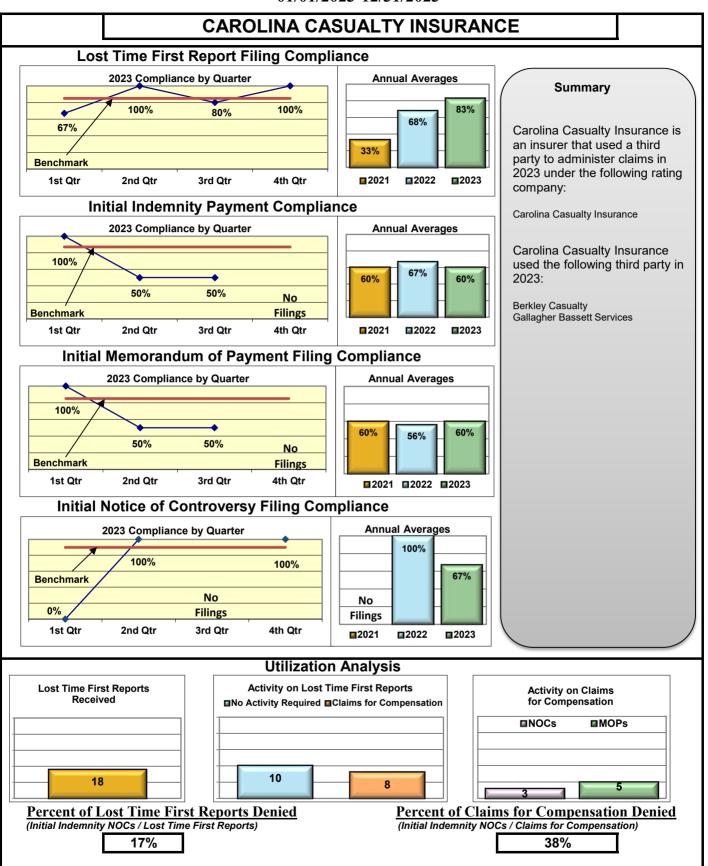

## **ENTITY OVERVIEW**

| Insurance Group                     | FROI<br>Compliance<br>Benchmark:<br>85% | PAY<br>Compliance<br>Benchmark:<br>87% | MOP<br>Compliance<br>Benchmark:<br>85% | NOC<br>Compliance<br>Benchmark:<br>90% |
|-------------------------------------|-----------------------------------------|----------------------------------------|----------------------------------------|----------------------------------------|
|                                     |                                         |                                        |                                        |                                        |
| ACADIA INSURANCE                    | 83%                                     | 92%                                    | 97%                                    | 82%                                    |
| ACCIDENT FUND INSURANCE*            | 50%                                     | 75%                                    | 50%                                    | No filings                             |
| ACUITY MUTUAL INSURANCE*            | 100%                                    | 100%                                   | 100%                                   | 100%                                   |
| AIG INSURANCE                       | 72%                                     | 70%                                    | 67%                                    | 94%                                    |
| AIM MUTUAL GROUP                    | 91%                                     | 90%                                    | 82%                                    | 100%                                   |
| AMERICAN FINANCIAL GROUP            | 47%                                     | 100%                                   | 100%                                   | No filings                             |
| AMERISURE INSURANCE*                | 83%                                     | No filings                             | No filings                             | No filings                             |
| AMTRUST INSURANCE                   | 30%                                     | 49%                                    | 62%                                    | 73%                                    |
| ARCH INSURANCE                      | 73%                                     | 69%                                    | 69%                                    | 75%                                    |
| ARROW MUTUAL INSURANCE*             | 100%                                    | 100%                                   | 100%                                   | No filings                             |
| AUTO OWNERS GROUP*                  | 50%                                     | 100%                                   | 100%                                   | No filings                             |
| AXA INSURANCE GROUP                 | 60%                                     | 70%                                    | 78%                                    | 100%                                   |
| BATH IRON WORKS                     | 96%                                     | 89%                                    | 91%                                    | 100%                                   |
| BENCHMARK ADMINISTRATORS, LLC*      | 0%                                      | 0%                                     | 0%                                     | 100%                                   |
| BERKLEY CASUALTY INSURANCE*         | No filings                              | 0%                                     | 0%                                     | No filings                             |
| BERKSHIRE HATHAWAY GROUP            | 25%                                     | 20%                                    | No filings                             | No filings                             |
| BROADSPIRE SERVICES                 | 70%                                     | 86%                                    | 78%                                    | 84%                                    |
| CANNON COCHRAN MANAGEMENT SERVICES  | 76%                                     | 81%                                    | 71%                                    | 88%                                    |
| CAROLINA CASUALTY INSURANCE CO      | 83%                                     | 60%                                    | 60%                                    | 67%                                    |
| CHEROKEE INSURANCE*                 | 100%                                    | 100%                                   | 100%                                   | No filings                             |
| CHESTERFIELD SERVICES*              | 100%                                    | 100%                                   | 100%                                   | No filings                             |
| CHUBB INSURANCE                     | 78%                                     | 75%                                    | 75%                                    | 93%                                    |
| CHURCH MUTUAL INSURANCE*            | 63%                                     | 50%                                    | 75%                                    | 100%                                   |
| CINCINNATI FINANCIAL GROUP*         | 73%                                     | 100%                                   | 100%                                   | 100%                                   |
| CNA INSURANCE                       | 64%                                     | 86%                                    | 86%                                    | 75%                                    |
| CONSTITUTION STATE SERVICES         | 36%                                     | 88%                                    | 69%                                    | 100%                                   |
| CONTINENTAL INDEMNITY*              | 0%                                      | 100%                                   | 0%                                     | No filings                             |
| CORVEL ENTERPRISE COMP              | 70%                                     | 68%                                    | 68%                                    | 84%                                    |
| COTTINGHAM & BUTLER CLAIMS SERVICES | 35%                                     | 78%                                    | 78%                                    | 33%                                    |
| CROSS INSURANCE                     | 93%                                     | 93%                                    | 95%                                    | 99%                                    |
| DELHAIZE AMERICA LLC                | 79%                                     | 86%                                    | 86%                                    | 88%                                    |
| EASTERN ALLIANCE INSURANCE          | 64%                                     | 87%                                    | 80%                                    | 81%                                    |
| ELECTRIC INSURANCE*                 | 100%                                    | 100%                                   | 100%                                   | 100%                                   |
| EMPLOYERS HOLDINGS GROUP*           | 8%                                      | 0%                                     | 0%                                     | 0%                                     |
| ESIS                                | 58%                                     | 78%                                    | 75%                                    | 87%                                    |
| EVEREST REINS HOLDINGS GROUP        | 66%                                     | 33%                                    | 67%                                    | No filings                             |
| FAIRFAX FINANCIAL GROUP*            | 75%                                     | No filings                             | No filings                             | 100%                                   |
| FEDERATED MUTUAL INSURANCE*         | 50%                                     | 40%                                    | 0%                                     | No filings                             |