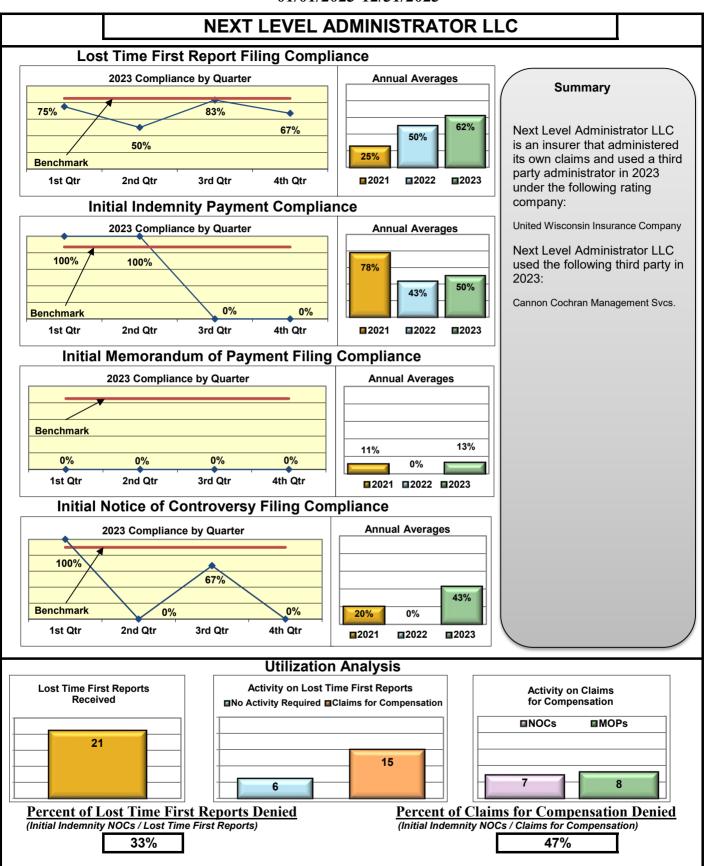

## **ENTITY OVERVIEW**

| Insurance Group                     | FROI<br>Compliance<br>Benchmark:<br>85% | PAY<br>Compliance<br>Benchmark:<br>87% | MOP<br>Compliance<br>Benchmark:<br>85% | NOC<br>Compliance<br>Benchmark:<br>90% |
|-------------------------------------|-----------------------------------------|----------------------------------------|----------------------------------------|----------------------------------------|
| FEDERATED RURAL ELECTRIC INSURANCE* | No filings                              | 100%                                   | 0%                                     | No filings                             |
| FRANKENMUTH INSURANCE*              | 0%                                      | 100%                                   | 100%                                   | No filings                             |
| FUTURECOMP                          | 99%                                     | 93%                                    | 79%                                    | 100%                                   |
| GALLAGHER BASSETT SERVICES          | 83%                                     | 57%                                    | 58%                                    | 90%                                    |
| GREAT DIVIDE INSURANCE*             | 0%                                      | No filings                             | No filings                             | No filings                             |
| GROUP 1001 INS HOLDINGS GRP*        | 14%                                     | 50%                                    | 50%                                    | 100%                                   |
| GUARD INSURANCE                     | 68%                                     | 86%                                    | 57%                                    | 100%                                   |
| GUIDEONE INS GROUP*                 | No filings                              | 100%                                   | 0%                                     | No filings                             |
| HANOVER INSURANCE                   | 41%                                     | 77%                                    | 69%                                    | 50%                                    |
| HARTFORD INSURANCE                  | 70%                                     | 87%                                    | 87%                                    | 94%                                    |
| HELMSMAN MANAGEMENT SERVICES        | 67%                                     | 87%                                    | 87%                                    | 89%                                    |
| HOUSTON INT INS GROUP*              | 100%                                    | No filings                             | No filings                             | No filings                             |
| LIBERTY MUTUAL INSURANCE            | 68%                                     | 88%                                    | 86%                                    | 83%                                    |
| MAINE EMPLOYERS' MUTUAL INSURANCE   | 72%                                     | 87%                                    | 83%                                    | 88%                                    |
| MAINE HEALTHCARE ASSOCIATION        | 88%                                     | 78%                                    | 85%                                    | 100%                                   |
| MAINE MOTOR TRANSPORT ASSOCIATION   | 97%                                     | 95%                                    | 95%                                    | 100%                                   |
| MAINE MUNICIPAL ASSOCIATION         | 96%                                     | 93%                                    | 94%                                    | 98%                                    |
| MAINE SCHOOL MANAGEMENT ASSOCIATION | 93%                                     | 97%                                    | 99%                                    | 100%                                   |
| MARKEL CORP GROUP*                  | 67%                                     | 100%                                   | 100%                                   | 67%                                    |
| MEADOWBROOK INSURANCE*              | 100%                                    | 100%                                   | 100%                                   | No filings                             |
| MITSUI SUMITOMO INS CO OF AMERICA*  | 75%                                     | 50%                                    | 50%                                    | 100%                                   |
| NATIONWIDE INSURANCE*               | 50%                                     | No filings                             | No filings                             | 75%                                    |
| NEXT LEVEL ADMINISTRATORS LLC       | 62%                                     | 50%                                    | 13%                                    | 43%                                    |
| NGM INSURANCE*                      | 50%                                     | No filings                             | No filings                             | 100%                                   |
| NORTH AMERICAN RISK SERVICE*        | No filings                              | 100%                                   | 0%                                     | No filings                             |
|                                     | 71%                                     | 74%                                    | 69%                                    | 67%                                    |
| PENNSYLVANIA MFG ASSN               | 76%                                     | 50%                                    | 67%                                    | 91%                                    |
| PROTECTIVE INSURANCE                | 33%                                     | 73%                                    | 55%                                    | 100%                                   |
| QBE INSURANCE GROUP                 | 42%                                     | 50%                                    | 75%                                    | 50%                                    |
| RLI INSURANCE GROUP*                | 100%                                    | No filings                             | No filings                             | No filings                             |
| RYDER SERVICES*                     | 0%                                      | 0%                                     | 0%                                     | we                                     |
| SAFETY NATIONAL CASUALTY CORP       | 76%                                     | 70%                                    | 65%                                    | 100%                                   |
| SAGAMORE INSURANCE*                 | 56%                                     | 75%                                    | 75%                                    | No filings                             |
| SEDGWICK CLAIMS MANAGEMENT SERVICES | 72%                                     | 71%                                    | 76%                                    | 91%                                    |
| SENTRY INSURANCE                    | 52%                                     | 81%                                    | 81%                                    | 50%                                    |
| SERVICE INSURANCE HOLDINGS*         | 50%                                     | 50%                                    | 50%                                    | 0%                                     |
| SOMPO JAPAN INSURANCE*              | 86%                                     | 67%                                    | 67%                                    | 50%                                    |
| STARE INDEMNITY INSURANCE           | 72%                                     | 60%                                    | 67%                                    | 100%                                   |
| STARSTONE NATIONAL INSURANCE*       | 43%                                     | 50%                                    | 50%                                    | 100%                                   |
|                                     | 89%                                     | 78%                                    | 89%                                    | 95%                                    |