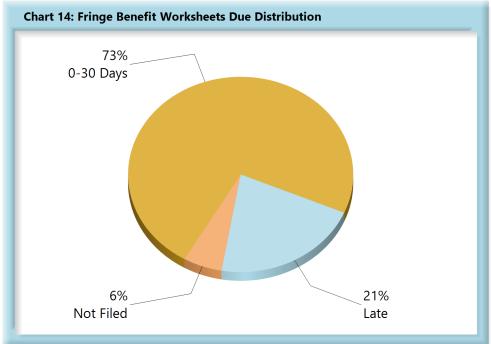

• **Benchmark Not Met.** Seventy-four percent (74%) of wage forms were received within 30 days and seventy-three percent (73%) of fringe benefit forms were received within 30 days.

\*The percentages may not always add to 100% due to rounding

| Table 12: Fringe V                     | Vorksheet | s Due |  |
|----------------------------------------|-----------|-------|--|
| 0-30 Days                              | 5,657     | 73%   |  |
| Late                                   | 1,649     | 21%   |  |
| Not Filed                              | 435       | 6%    |  |
| Total 7,741 100%                       |           |       |  |
| *The percentages may not always add to |           |       |  |

100% due to rounding