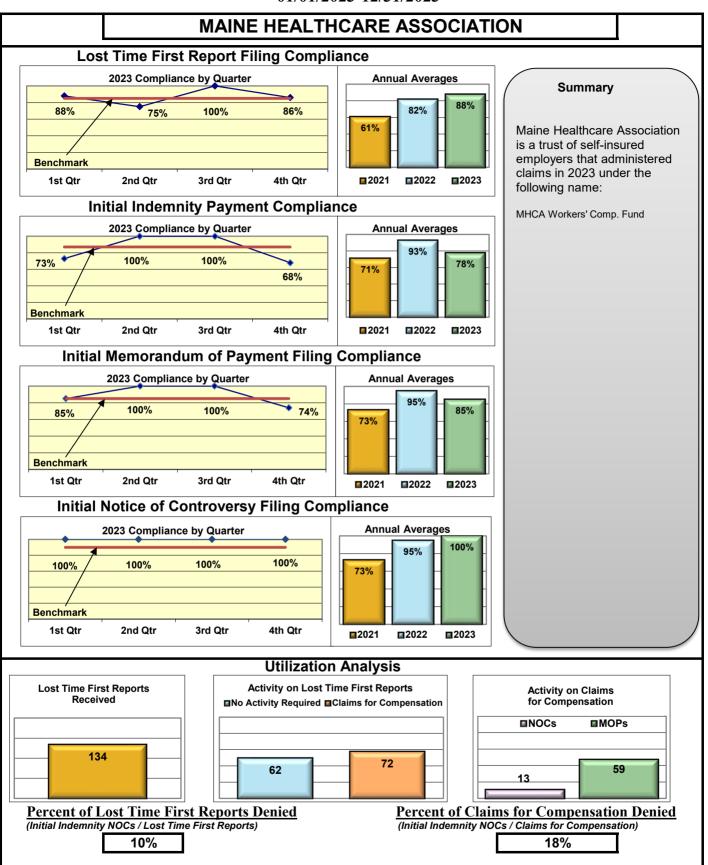

## **ENTITY OVERVIEW**

| Insurance Group                     | FROI<br>Compliance<br>Benchmark:<br>85% | PAY<br>Compliance<br>Benchmark:<br>87% | MOP<br>Compliance<br>Benchmark:<br>85% | NOC<br>Compliance<br>Benchmark:<br>90% |
|-------------------------------------|-----------------------------------------|----------------------------------------|----------------------------------------|----------------------------------------|
| FEDERATED RURAL ELECTRIC INSURANCE* | No filings                              | 100%                                   | 0%                                     | No filings                             |
| FRANKENMUTH INSURANCE*              | 0%                                      | 100%                                   | 100%                                   | No filings                             |
| FUTURECOMP                          | 99%                                     | 93%                                    | 79%                                    | 100%                                   |
| GALLAGHER BASSETT SERVICES          | 83%                                     | 57%                                    | 58%                                    | 90%                                    |
| GREAT DIVIDE INSURANCE*             | 0%                                      | No filings                             | No filings                             | No filings                             |
| GROUP 1001 INS HOLDINGS GRP*        | 14%                                     | 50%                                    | 50%                                    | 100%                                   |
| GUARD INSURANCE                     | 68%                                     | 86%                                    | 57%                                    | 100%                                   |
| GUIDEONE INS GROUP*                 | No filings                              | 100%                                   | 0%                                     | No filings                             |
| HANOVER INSURANCE                   | 41%                                     | 77%                                    | 69%                                    | 50%                                    |
| HARTFORD INSURANCE                  | 70%                                     | 87%                                    | 87%                                    | 94%                                    |
| HELMSMAN MANAGEMENT SERVICES        | 67%                                     | 87%                                    | 87%                                    | 89%                                    |
| HOUSTON INT INS GROUP*              | 100%                                    | No filings                             | No filings                             | No filings                             |
| LIBERTY MUTUAL INSURANCE            | 68%                                     | 88%                                    | 86%                                    | 83%                                    |
| MAINE EMPLOYERS' MUTUAL INSURANCE   | 72%                                     | 87%                                    | 83%                                    | 88%                                    |
| MAINE HEALTHCARE ASSOCIATION        | 88%                                     | 78%                                    | 85%                                    | 100%                                   |
| MAINE MOTOR TRANSPORT ASSOCIATION   | 97%                                     | 95%                                    | 95%                                    | 100%                                   |
| MAINE MUNICIPAL ASSOCIATION         | 96%                                     | 93%                                    | 94%                                    | 98%                                    |
| MAINE SCHOOL MANAGEMENT ASSOCIATION | 93%                                     | 97%                                    | 99%                                    | 100%                                   |
| MARKEL CORP GROUP*                  | 67%                                     | 100%                                   | 100%                                   | 67%                                    |
| MEADOWBROOK INSURANCE*              | 100%                                    | 100%                                   | 100%                                   | No filings                             |
| MITSUI SUMITOMO INS CO OF AMERICA*  | 75%                                     | 50%                                    | 50%                                    | 100%                                   |
| NATIONWIDE INSURANCE*               | 50%                                     | No filings                             | No filings                             | 75%                                    |
| NEXT LEVEL ADMINISTRATORS LLC       | 62%                                     | 50%                                    | 13%                                    | 43%                                    |
| NGM INSURANCE*                      | 50%                                     | No filings                             | No filings                             | 100%                                   |
| NORTH AMERICAN RISK SERVICE*        | No filings                              | 100%                                   | 0%                                     | No filings                             |
|                                     | 71%                                     | 74%                                    | 69%                                    | 67%                                    |
| PENNSYLVANIA MFG ASSN               | 76%                                     | 50%                                    | 67%                                    | 91%                                    |
| PROTECTIVE INSURANCE                | 33%                                     | 73%                                    | 55%                                    | 100%                                   |
| QBE INSURANCE GROUP                 | 42%                                     | 50%                                    | 75%                                    | 50%                                    |
| RLI INSURANCE GROUP*                | 100%                                    | No filings                             | No filings                             | No filings                             |
| RYDER SERVICES*                     | 0%                                      | 0%                                     | 0%                                     | we                                     |
| SAFETY NATIONAL CASUALTY CORP       | 76%                                     | 70%                                    | 65%                                    | 100%                                   |
| SAGAMORE INSURANCE*                 | 56%                                     | 75%                                    | 75%                                    | No filings                             |
| SEDGWICK CLAIMS MANAGEMENT SERVICES | 72%                                     | 71%                                    | 76%                                    | 91%                                    |
| SENTRY INSURANCE                    | 52%                                     | 81%                                    | 81%                                    | 50%                                    |
| SERVICE INSURANCE HOLDINGS*         | 50%                                     | 50%                                    | 50%                                    | 0%                                     |
| SOMPO JAPAN INSURANCE*              | 86%                                     | 67%                                    | 67%                                    | 50%                                    |
| STARE INDEMNITY INSURANCE           | 72%                                     | 60%                                    | 67%                                    | 100%                                   |
| STARSTONE NATIONAL INSURANCE*       | 43%                                     | 50%                                    | 50%                                    | 100%                                   |
|                                     | 89%                                     | 78%                                    | 89%                                    | 95%                                    |