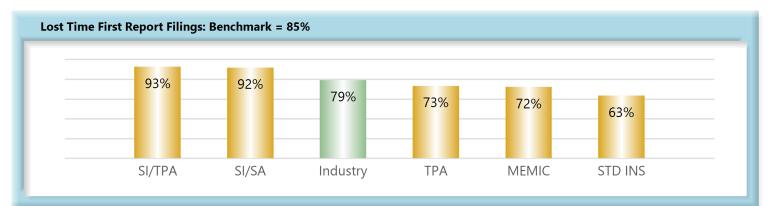

## A. Lost Time First Report Filings

The Board's benchmark for lost time first report (FROI) filings within 7 days is 85%.

• Benchmark Not Met. Seventy-nine percent (79%) of lost time FROI filings were within 7 days.

#### Summary

The Board received 13,808 lost time first reports in the calendar year 2023. This represents 1,518 fewer reports than in 2022.

Over the past few years, compliance has dropped below the benchmark of 85 percent into the 70's, with this year rising slightly to 79 percent.

Only 22 of the 84 insurers that filed lost time first reports are at or above compliance, as can be seen in Table 5.

FROIs are a critical part of the workers' compensation system and Monitoring is concerned about the decline in compliance. Monitoring is working to ensure that compliance with this benchmark improves..