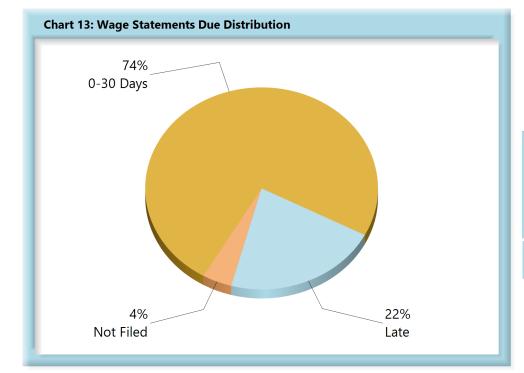

• **Benchmark Not Met.** Seventy-four percent (74%) of wage forms were received within 30 days and seventy-three percent (73%) of fringe benefit forms were received within 30 days.

# **WAGE INFORMATION**

| Table 11: Wage S | Statements | Due  |
|------------------|------------|------|
| 0-30 Days        | 5,753      | 74%  |
| Late             | 1,669      | 22%  |
| Not Filed        | 319        | 4%   |
| Total            | 7,741      | 100% |