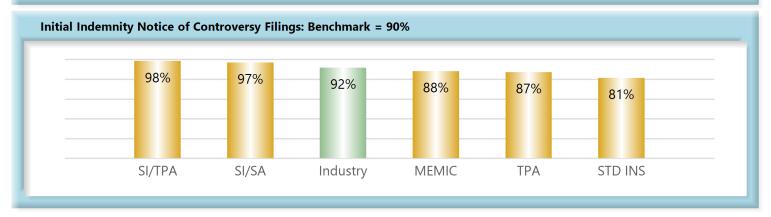

# **Compliance by Type of Insurer**

#### Initial Indemnity Payments: Benchmark = 87%

KEY:

SI/SA Self-Insured, Self-Administered Employer

SI/TPA Self-Insured, TPA-Administered Employer

STD INS Standard Insurer (excluding MEMIC), Self-Administered

TPA Standard Insurer (excluding MEMIC), TPA-Administered