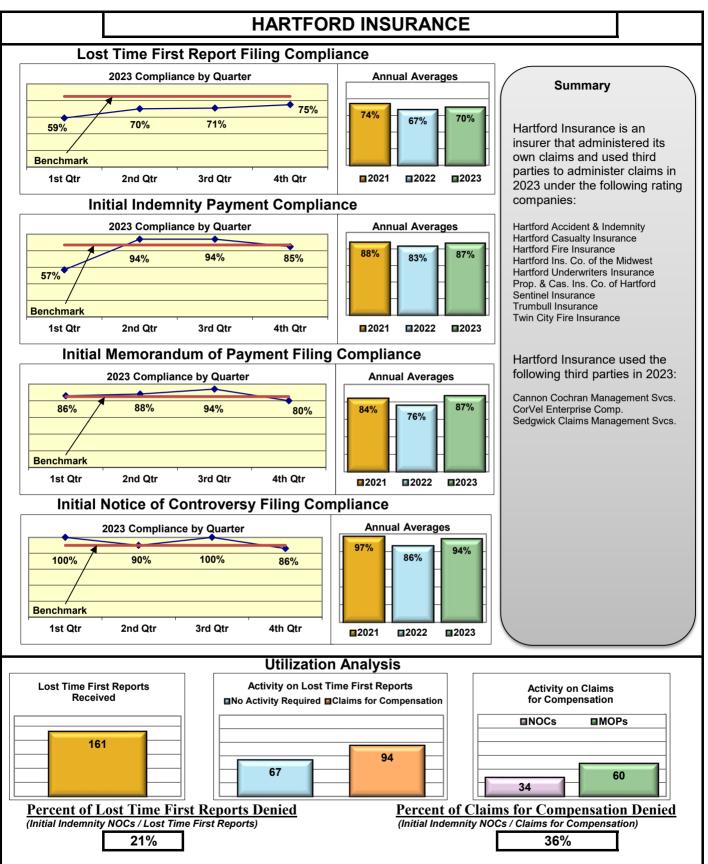

## **ENTITY OVERVIEW**

| Insurance Group                     | FROI<br>Compliance<br>Benchmark:<br>85% | PAY<br>Compliance<br>Benchmark:<br>87% | MOP<br>Compliance<br>Benchmark:<br>85% | NOC<br>Compliance<br>Benchmark:<br>90% |
|-------------------------------------|-----------------------------------------|----------------------------------------|----------------------------------------|----------------------------------------|
|                                     |                                         |                                        |                                        |                                        |
| ACADIA INSURANCE                    | 83%                                     | 92%                                    | 97%                                    | 82%                                    |
| ACCIDENT FUND INSURANCE*            | 50%                                     | 75%                                    | 50%                                    | No filings                             |
| ACUITY MUTUAL INSURANCE*            | 100%                                    | 100%                                   | 100%                                   | 100%                                   |
| AIG INSURANCE                       | 72%                                     | 70%                                    | 67%                                    | 94%                                    |
| AIM MUTUAL GROUP                    | 91%                                     | 90%                                    | 82%                                    | 100%                                   |
| AMERICAN FINANCIAL GROUP            | 47%                                     | 100%                                   | 100%                                   | No filings                             |
| AMERISURE INSURANCE*                | 83%                                     | No filings                             | No filings                             | No filings                             |
| AMTRUST INSURANCE                   | 30%                                     | 49%                                    | 62%                                    | 73%                                    |
| ARCH INSURANCE                      | 73%                                     | 69%                                    | 69%                                    | 75%                                    |
| ARROW MUTUAL INSURANCE*             | 100%                                    | 100%                                   | 100%                                   | No filings                             |
| AUTO OWNERS GROUP*                  | 50%                                     | 100%                                   | 100%                                   | No filings                             |
| AXA INSURANCE GROUP                 | 60%                                     | 70%                                    | 78%                                    | 100%                                   |
| BATH IRON WORKS                     | 96%                                     | 89%                                    | 91%                                    | 100%                                   |
| BENCHMARK ADMINISTRATORS, LLC*      | 0%                                      | 0%                                     | 0%                                     | 100%                                   |
| BERKLEY CASUALTY INSURANCE*         | No filings                              | 0%                                     | 0%                                     | No filings                             |
| BERKSHIRE HATHAWAY GROUP            | 25%                                     | 20%                                    | No filings                             | No filings                             |
| BROADSPIRE SERVICES                 | 70%                                     | 86%                                    | 78%                                    | 84%                                    |
| CANNON COCHRAN MANAGEMENT SERVICES  | 76%                                     | 81%                                    | 71%                                    | 88%                                    |
| CAROLINA CASUALTY INSURANCE CO      | 83%                                     | 60%                                    | 60%                                    | 67%                                    |
| CHEROKEE INSURANCE*                 | 100%                                    | 100%                                   | 100%                                   | No filings                             |
| CHESTERFIELD SERVICES*              | 100%                                    | 100%                                   | 100%                                   | No filings                             |
| CHUBB INSURANCE                     | 78%                                     | 75%                                    | 75%                                    | 93%                                    |
| CHURCH MUTUAL INSURANCE*            | 63%                                     | 50%                                    | 75%                                    | 100%                                   |
| CINCINNATI FINANCIAL GROUP*         | 73%                                     | 100%                                   | 100%                                   | 100%                                   |
| CNA INSURANCE                       | 64%                                     | 86%                                    | 86%                                    | 75%                                    |
| CONSTITUTION STATE SERVICES         | 36%                                     | 88%                                    | 69%                                    | 100%                                   |
| CONTINENTAL INDEMNITY*              | 0%                                      | 100%                                   | 0%                                     | No filings                             |
| CORVEL ENTERPRISE COMP              | 70%                                     | 68%                                    | 68%                                    | 84%                                    |
| COTTINGHAM & BUTLER CLAIMS SERVICES | 35%                                     | 78%                                    | 78%                                    | 33%                                    |
| CROSS INSURANCE                     | 93%                                     | 93%                                    | 95%                                    | 99%                                    |
| DELHAIZE AMERICA LLC                | 79%                                     | 86%                                    | 86%                                    | 88%                                    |
| EASTERN ALLIANCE INSURANCE          | 64%                                     | 87%                                    | 80%                                    | 81%                                    |
| ELECTRIC INSURANCE*                 | 100%                                    | 100%                                   | 100%                                   | 100%                                   |
| EMPLOYERS HOLDINGS GROUP*           | 8%                                      | 0%                                     | 0%                                     | 0%                                     |
| ESIS                                | 58%                                     | 78%                                    | 75%                                    | 87%                                    |
| EVEREST REINS HOLDINGS GROUP        | 66%                                     | 33%                                    | 67%                                    | No filings                             |
| FAIRFAX FINANCIAL GROUP*            | 75%                                     | No filings                             | No filings                             | 100%                                   |
| FEDERATED MUTUAL INSURANCE*         | 50%                                     | 40%                                    | 0%                                     | No filings                             |