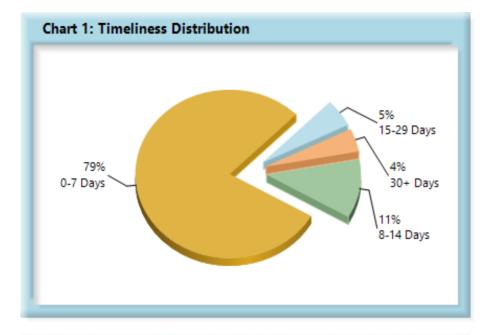

# LOST TIME FIRST REPORT OF INJURY FILINGS

| Table 3: Received Within |        |      |  |  |  |  |
|--------------------------|--------|------|--|--|--|--|
| 0-7 Days                 | 10,922 | 79%  |  |  |  |  |
| 8-14 Days                | 1,554  | 11%  |  |  |  |  |
| 15-29 Days               | 725    | 5%   |  |  |  |  |
| 30+ Days                 | 607    | 4%   |  |  |  |  |
| ? Days                   | 0      | 0%   |  |  |  |  |
| Total                    | 13,808 | 100% |  |  |  |  |

\*The percentages may not always add to 100% due to rounding

| Table 4: Above vs Below Benchmark |    |      |  |
|-----------------------------------|----|------|--|
| At/Above 22 26%                   |    |      |  |
| Below                             | 62 | 74%  |  |
| Total                             | 84 | 100% |  |

#### Summary

The Board received 13,808 lost time first reports in the calendar year 2023. This represents 1,518 fewer reports than in 2022.

Over the past few years, compliance has dropped below the benchmark of 85 percent into the 70's, with this year rising slightly to 79 percent.

Only 22 of the 84 insurers that filed lost time first reports are at or above compliance, as can be seen in Table 5.

FROIs are a critical part of the workers' compensation system and Monitoring is concerned about the decline in compliance. Monitoring is working to ensure that compliance with this benchmark improves..