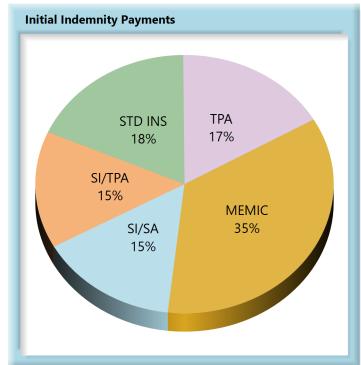

## **B.** Initial Indemnity Payments

The Board's benchmark for initial indemnity payments within 14 days is 87%.

• **Benchmark Not Met.** Eighty-three percent (83%) of initial indemnity payments were within 14 days.

# Volume by Type of Insurer

| K  | Fν | <b>7.</b> |
|----|----|-----------|
| I. |    | ٠         |

- SI/SA Self-Insured, Self-Administered Employer
- **SI/TPA** Self-Insured, TPA-Administered Employer
- STD INS Standard Insurer (excluding MEMIC), Self-Administered
  - TPA Standard Insurer (excluding MEMIC), TPA-Administered