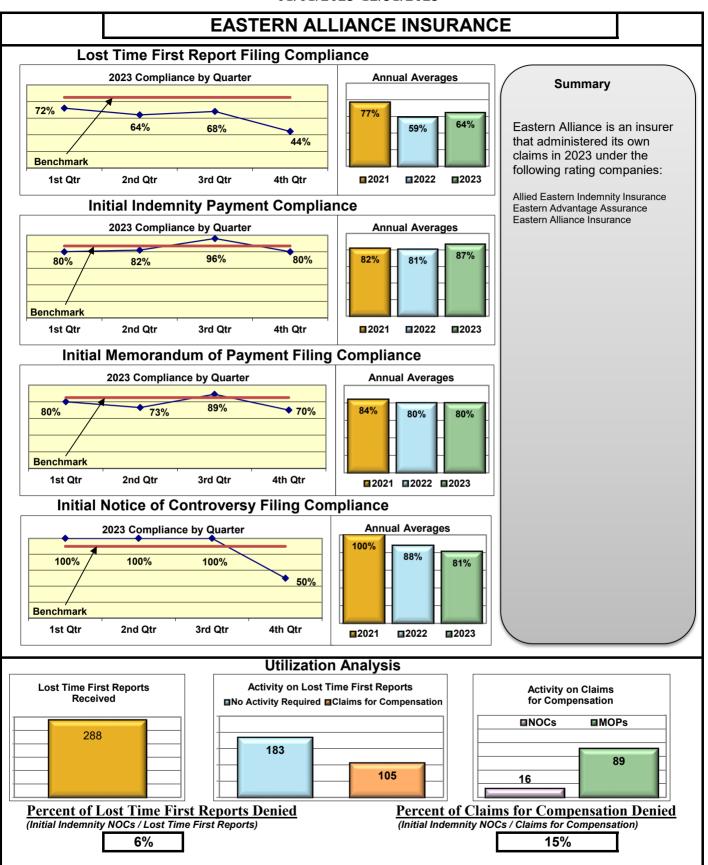

| 92%                                    | 67%                                    | 100%                                   |
| WALMART CLAIMS SERVICES           | 93%                                     | 97%                                    | 80%                                    | 99%                                    |
| WORK FIRST CASUALTY*              | 83%                                     | No filings                             | No filings                             | 75%                                    |
| ZURICH INSURANCE                  | 76%                                     | 74%                                    | 74%                                    | 91%                                    |













































































# Annual Compliance Report

01/01/2023-12/31/2023























#### **INSURANCE GROUP COMPLIANCE**

Lost Time FROI and Initial Indemnity Payments

#### Annual 2023

1/1/2023 - 12/31/2023

| Insurance Company                                                           | Total Lost Time<br>FROIs Filed | Lost Time FROIs<br>Filed Timely | Compliance<br>Percentage | Total Initial<br>Indemnity<br>Payments Made | Initial Indemnity<br>Payments Made<br>Timely | Complian<br>Percentag |     |
|-----------------------------------------------------------------------------|--------------------------------|---------------------------------|--------------------------|---------------------------------------------|----------------------------------------------|-