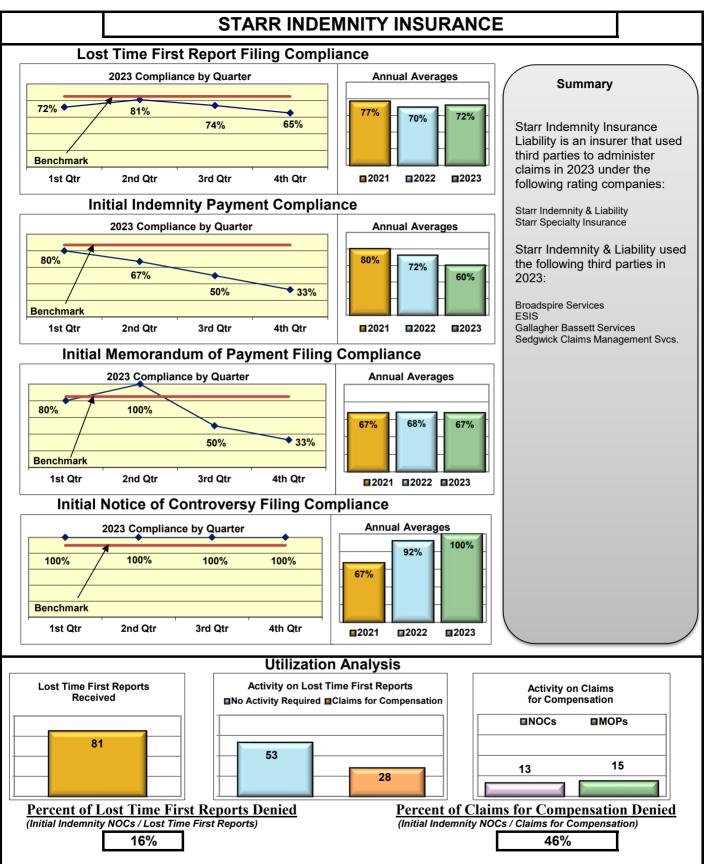

## **ENTITY OVERVIEW**

| Insurance Group                     | FROI<br>Compliance<br>Benchmark:<br>85% | PAY<br>Compliance<br>Benchmark:<br>87% | MOP<br>Compliance<br>Benchmark:<br>85% | NOC<br>Compliance<br>Benchmark:<br>90% |
|-------------------------------------|-----------------------------------------|----------------------------------------|----------------------------------------|----------------------------------------|
| FEDERATED RURAL ELECTRIC INSURANCE* | No filings                              | 100%                                   | 0%                                     | No filings                             |
| FRANKENMUTH INSURANCE*              | 0%                                      | 100%                                   | 100%                                   | No filings                             |
| FUTURECOMP                          | 99%                                     | 93%                                    | 79%                                    | 100%                                   |
| GALLAGHER BASSETT SERVICES          | 83%                                     | 57%                                    | 58%                                    | 90%                                    |
| GREAT DIVIDE INSURANCE*             | 0%                                      | No filings                             | No filings                             | No filings                             |
| GROUP 1001 INS HOLDINGS GRP*        | 14%                                     | 50%                                    | 50%                                    | 100%                                   |
| GUARD INSURANCE                     | 68%                                     | 86%                                    | 57%                                    | 100%                                   |
| GUIDEONE INS GROUP*                 | No filings                              | 100%                                   | 0%                                     | No filings                             |
| HANOVER INSURANCE                   | 41%                                     | 77%                                    | 69%                                    | 50%                                    |
| HARTFORD INSURANCE                  | 70%                                     | 87%                                    | 87%                                    | 94%                                    |
| HELMSMAN MANAGEMENT SERVICES        | 67%                                     | 87%                                    | 87%                                    | 89%                                    |
| HOUSTON INT INS GROUP*              | 100%                                    | No filings                             | No filings                             | No filings                             |
| LIBERTY MUTUAL INSURANCE            | 68%                                     | 88%                                    | 86%                                    | 83%                                    |
| MAINE EMPLOYERS' MUTUAL INSURANCE   | 72%                                     | 87%                                    | 83%                                    | 88%                                    |
| MAINE HEALTHCARE ASSOCIATION        | 88%                                     | 78%                                    | 85%                                    | 100%                                   |
| MAINE MOTOR TRANSPORT ASSOCIATION   | 97%                                     | 95%                                    | 95%                                    | 100%                                   |
| MAINE MUNICIPAL ASSOCIATION         | 96%                                     | 93%                                    | 94%                                    | 98%                                    |
| MAINE SCHOOL MANAGEMENT ASSOCIATION | 93%                                     | 97%                                    | 99%                                    | 100%                                   |
| MARKEL CORP GROUP*                  | 67%                                     | 100%                                   | 100%                                   | 67%                                    |
| MEADOWBROOK INSURANCE*              | 100%                                    | 100%                                   | 100%                                   | No filings                             |
| MITSUI SUMITOMO INS CO OF AMERICA*  | 75%                                     | 50%                                    | 50%                                    | 100%                                   |
| NATIONWIDE INSURANCE*               | 50%                                     | No filings                             | No filings                             | 75%                                    |
| NEXT LEVEL ADMINISTRATORS LLC       | 62%                                     | 50%                                    | 13%                                    | 43%                                    |
| NGM INSURANCE*                      | 50%                                     | No filings                             | No filings                             | 100%                                   |
| NORTH AMERICAN RISK SERVICE*        | No filings                              | 100%                                   | 0%                                     | No filings                             |
|                                     | 71%                                     | 74%                                    | 69%                                    | 67%                                    |
| PENNSYLVANIA MFG ASSN               | 76%                                     | 50%                                    | 67%                                    | 91%                                    |
| PROTECTIVE INSURANCE                | 33%                                     | 73%                                    | 55%                                    | 100%                                   |
| QBE INSURANCE GROUP                 | 42%                                     | 50%                                    | 75%                                    | 50%                                    |
| RLI INSURANCE GROUP*                | 100%                                    | No filings                             | No filings                             | No filings                             |
| RYDER SERVICES*                     | 0%                                      | 0%                                     | 0%                                     | we                                     |
| SAFETY NATIONAL CASUALTY CORP       | 76%                                     | 70%                                    | 65%                                    | 100%                                   |
| SAGAMORE INSURANCE*                 | 56%                                     | 75%                                    | 75%                                    | No filings                             |
| SEDGWICK CLAIMS MANAGEMENT SERVICES | 72%                                     | 71%                                    | 76%                                    | 91%                                    |
| SENTRY INSURANCE                    | 52%                                     | 81%                                    | 81%                                    | 50%                                    |
| SERVICE INSURANCE HOLDINGS*         | 50%                                     | 50%                                    | 50%                                    | 0%                                     |
| SOMPO JAPAN INSURANCE*              | 86%                                     | 67%                                    | 67%                                    | 50%                                    |
| STARE INDEMNITY INSURANCE           | 72%                                     | 60%                                    | 67%                                    | 100%                                   |
| STARSTONE NATIONAL INSURANCE*       | 43%                                     | 50%                                    | 50%                                    | 100%                                   |
|                                     | 89%                                     | 78%                                    | 89%                                    | 95%                                    |