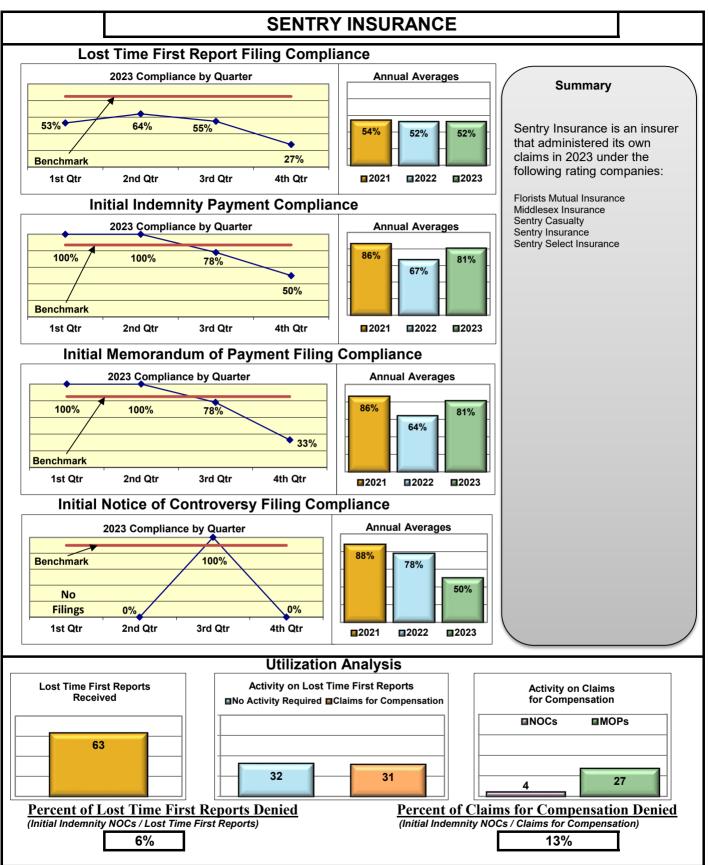

## **ENTITY OVERVIEW**

| Insurance Group                     | FROI<br>Compliance<br>Benchmark:<br>85% | PAY<br>Compliance<br>Benchmark:<br>87% | MOP<br>Compliance<br>Benchmark:<br>85% | NOC<br>Compliance<br>Benchmark:<br>90% |
|-------------------------------------|-----------------------------------------|----------------------------------------|----------------------------------------|----------------------------------------|
|                                     |                                         |                                        |                                        |                                        |
| ACADIA INSURANCE                    | 83%                                     | 92%                                    | 97%                                    | 82%                                    |
| ACCIDENT FUND INSURANCE*            | 50%                                     | 75%                                    | 50%                                    | No filings                             |
| ACUITY MUTUAL INSURANCE*            | 100%                                    | 100%                                   | 100%                                   | 100%                                   |
| AIG INSURANCE                       | 72%                                     | 70%                                    | 67%                                    | 94%                                    |
| AIM MUTUAL GROUP                    | 91%                                     | 90%                                    | 82%                                    | 100%                                   |
| AMERICAN FINANCIAL GROUP            | 47%                                     | 100%                                   | 100%                                   | No filings                             |
| AMERISURE INSURANCE*                | 83%                                     | No filings                             | No filings                             | No filings                             |
| AMTRUST INSURANCE                   | 30%                                     | 49%                                    | 62%                                    | 73%                                    |
| ARCH INSURANCE                      | 73%                                     | 69%                                    | 69%                                    | 75%                                    |
| ARROW MUTUAL INSURANCE*             | 100%                                    | 100%                                   | 100%                                   | No filings                             |
| AUTO OWNERS GROUP*                  | 50%                                     | 100%                                   | 100%                                   | No filings                             |
| AXA INSURANCE GROUP                 | 60%                                     | 70%                                    | 78%                                    | 100%                                   |
| BATH IRON WORKS                     | 96%                                     | 89%                                    | 91%                                    | 100%                                   |
| BENCHMARK ADMINISTRATORS, LLC*      | 0%                                      | 0%                                     | 0%                                     | 100%                                   |
| BERKLEY CASUALTY INSURANCE*         | No filings                              | 0%                                     | 0%                                     | No filings                             |
| BERKSHIRE HATHAWAY GROUP            | 25%                                     | 20%                                    | No filings                             | No filings                             |
| BROADSPIRE SERVICES                 | 70%                                     | 86%                                    | 78%                                    | 84%                                    |
| CANNON COCHRAN MANAGEMENT SERVICES  | 76%                                     | 81%                                    | 71%                                    | 88%                                    |
| CAROLINA CASUALTY INSURANCE CO      | 83%                                     | 60%                                    | 60%                                    | 67%                                    |
| CHEROKEE INSURANCE*                 | 100%                                    | 100%                                   | 100%                                   | No filings                             |
| CHESTERFIELD SERVICES*              | 100%                                    | 100%                                   | 100%                                   | No filings                             |
| CHUBB INSURANCE                     | 78%                                     | 75%                                    | 75%                                    | 93%                                    |
| CHURCH MUTUAL INSURANCE*            | 63%                                     | 50%                                    | 75%                                    | 100%                                   |
| CINCINNATI FINANCIAL GROUP*         | 73%                                     | 100%                                   | 100%                                   | 100%                                   |
| CNA INSURANCE                       | 64%                                     | 86%                                    | 86%                                    | 75%                                    |
| CONSTITUTION STATE SERVICES         | 36%                                     | 88%                                    | 69%                                    | 100%                                   |
| CONTINENTAL INDEMNITY*              | 0%                                      | 100%                                   | 0%                                     | No filings                             |
| CORVEL ENTERPRISE COMP              | 70%                                     | 68%                                    | 68%                                    | 84%                                    |
| COTTINGHAM & BUTLER CLAIMS SERVICES | 35%                                     | 78%                                    | 78%                                    | 33%                                    |
| CROSS INSURANCE                     | 93%                                     | 93%                                    | 95%                                    | 99%                                    |
| DELHAIZE AMERICA LLC                | 79%                                     | 86%                                    | 86%                                    | 88%                                    |
| EASTERN ALLIANCE INSURANCE          | 64%                                     | 87%                                    | 80%                                    | 81%                                    |
| ELECTRIC INSURANCE*                 | 100%                                    | 100%                                   | 100%                                   | 100%                                   |
| EMPLOYERS HOLDINGS GROUP*           | 8%                                      | 0%                                     | 0%                                     | 0%                                     |
| ESIS                                | 58%                                     | 78%                                    | 75%                                    | 87%                                    |
| EVEREST REINS HOLDINGS GROUP        | 66%                                     | 33%                                    | 67%                                    | No filings                             |
| FAIRFAX FINANCIAL GROUP*            | 75%                                     | No filings                             | No filings                             | 100%                                   |
| FEDERATED MUTUAL INSURANCE*         | 50%                                     | 40%                                    | 0%                                     | No filings                             |

## **ENTITY OVERVIEW**

| Insurance Group                     | FROI<br>Compliance<br>Benchmark:<br>85% | PAY<br>Compliance<br>Benchmark:<br>87% | MOP<br>Compliance<br>Benchmark:<br>85% | NOC<br>Compliance<br>Benchmark:<br>90% |
|-------------------------------------|-----------------------------------------|----------------------------------------|----------------------------------------|----------------------------------------|
| FEDERATED RURAL ELECTRIC INSURANCE* | No filings                              | 100%                                   | 0%                                     | No filings                             |
| FRANKENMUTH INSURANCE*              | 0%                                      | 100%                                   | 100%                                   | No filings                             |
| FUTURECOMP                          | 99%                                     | 93%                                    | 79%                                    | 100%                                   |
| GALLAGHER BASSETT SERVICES          | 83%                                     | 57%                                    | 58%                                    | 90%                                    |
| GREAT DIVIDE INSURANCE*             | 0%                                      | No filings                             | No filings                             | No filings                             |
| GROUP 1001 INS HOLDINGS GRP*        | 14%                                     | 50%                                    | 50%                                    | 100%                                   |
| GUARD INSURANCE                     | 68%                                     | 86%                                    | 57%                                    | 100%                                   |
| GUIDEONE INS GROUP*                 | No filings                              | 100%                                   | 0%                                     | No filings                             |
| HANOVER INSURANCE                   | 41%                                     | 77%                                    | 69%                                    | 50%                                    |
| HARTFORD INSURANCE                  | 70%                                     | 87%                                    | 87%                                    | 94%                                    |
| HELMSMAN MANAGEMENT SERVICES        | 67%                                     | 87%                                    | 87%                                    | 89%                                    |
| HOUSTON INT INS GROUP*              | 100%                                    | No filings                             | No filings                             | No filings                             |
| LIBERTY MUTUAL INSURANCE            | 68%                                     | 88%                                    | 86%                                    | 83%                                    |
| MAINE EMPLOYERS' MUTUAL INSURANCE   | 72%                                     | 87%                                    | 83%                                    | 88%                                    |
| MAINE HEALTHCARE ASSOCIATION        | 88%                                     | 78%                                    | 85%                                    | 100%                                   |
| MAINE MOTOR TRANSPORT ASSOCIATION   | 97%                                     | 95%                                    | 95%                                    | 100%                                   |
| MAINE MUNICIPAL ASSOCIATION         | 96%                                     | 93%                                    | 94%                                    | 98%                                    |
| MAINE SCHOOL MANAGEMENT ASSOCIATION | 93%                                     | 97%                                    | 99%                                    | 100%                                   |
| MARKEL CORP GROUP*                  | 67%                                     | 100%                                   | 100%                                   | 67%                                    |
| MEADOWBROOK INSURANCE*              | 100%                                    | 100%                                   | 100%                                   | No filings                             |
| MITSUI SUMITOMO INS CO OF AMERICA*  | 75%                                     | 50%                                    | 50%                                    | 100%                                   |
| NATIONWIDE INSURANCE*               | 50%                                     | No filings                             | No filings                             | 75%                                    |
| NEXT LEVEL ADMINISTRATORS LLC       | 62%                                     | 50%                                    | 13%                                    | 43%                                    |
| NGM INSURANCE*                      | 50%                                     | No filings                             | No filings                             | 100%                                   |
| NORTH AMERICAN RISK SERVICE*        | No filings                              | 100%                                   | 0%                                     | No filings                             |
|                                     | 71%                                     | 74%                                    | 69%                                    | 67%                                    |
| PENNSYLVANIA MFG ASSN               | 76%                                     | 50%                                    | 67%                                    | 91%                                    |
| PROTECTIVE INSURANCE                | 33%                                     | 73%                                    | 55%                                    | 100%                                   |
| QBE INSURANCE GROUP                 | 42%                                     | 50%                                    | 75%                                    | 50%                                    |
| RLI INSURANCE GROUP*                | 100%                                    | No filings                             | No filings                             | No filings                             |
| RYDER SERVICES*                     | 0%                                      | 0%                                     | 0%                                     | we                                     |
| SAFETY NATIONAL CASUALTY CORP       | 76%                                     | 70%                                    | 65%                                    | 100%                                   |
| SAGAMORE INSURANCE*                 | 56%                                     | 75%                                    | 75%                                    | No filings                             |
| SEDGWICK CLAIMS MANAGEMENT SERVICES | 72%                                     | 71%                                    | 76%                                    | 91%                                    |
| SENTRY INSURANCE                    | 52%                                     | 81%                                    | 81%                                    | 50%                                    |
| SERVICE INSURANCE HOLDINGS*         | 50%                                     | 50%                                    | 50%                                    | 0%                                     |
| SOMPO JAPAN INSURANCE*              | 86%                                     | 67%                                    | 67%                                    | 50%                                    |
| STARE INDEMNITY INSURANCE           | 72%                                     | 60%                                    | 67%                                    | 100%                                   |
| STARSTONE NATIONAL INSURANCE*       | 43%                                     | 50%                                    | 50%                                    | 100%                                   |
|                                     | 89%                                     | 78%                                    | 89%                                    | 95%                                    |