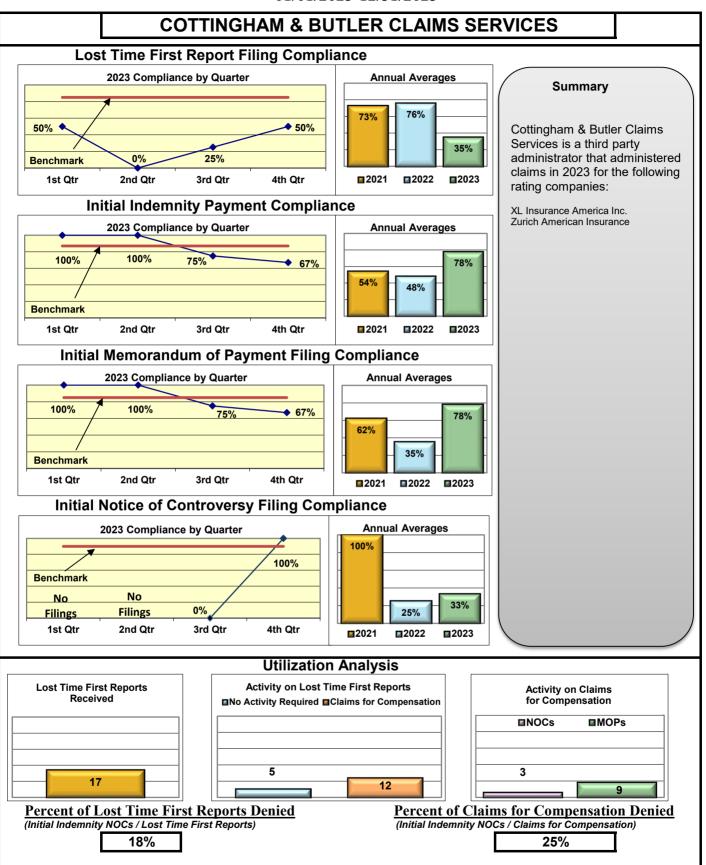

## **ENTITY OVERVIEW**

| Insurance Group                     | FROI<br>Compliance<br>Benchmark:<br>85% | PAY<br>Compliance<br>Benchmark:<br>87% | MOP<br>Compliance<br>Benchmark:<br>85% | NOC<br>Compliance<br>Benchmark:<br>90% |
|-------------------------------------|-----------------------------------------|----------------------------------------|----------------------------------------|----------------------------------------|
|                                     |                                         |                                        |                                        |                                        |
| ACADIA INSURANCE                    | 83%                                     | 92%                                    | 97%                                    | 82%                                    |
| ACCIDENT FUND INSURANCE*            | 50%                                     | 75%                                    | 50%                                    | No filings                             |
| ACUITY MUTUAL INSURANCE*            | 100%                                    | 100%                                   | 100%                                   | 100%                                   |
| AIG INSURANCE                       | 72%                                     | 70%                                    | 67%                                    | 94%                                    |
| AIM MUTUAL GROUP                    | 91%                                     | 90%                                    | 82%                                    | 100%                                   |
| AMERICAN FINANCIAL GROUP            | 47%                                     | 100%                                   | 100%                                   | No filings                             |
| AMERISURE INSURANCE*                | 83%                                     | No filings                             | No filings                             | No filings                             |
| AMTRUST INSURANCE                   | 30%                                     | 49%                                    | 62%                                    | 73%                                    |
| ARCH INSURANCE                      | 73%                                     | 69%                                    | 69%                                    | 75%                                    |
| ARROW MUTUAL INSURANCE*             | 100%                                    | 100%                                   | 100%                                   | No filings                             |
| AUTO OWNERS GROUP*                  | 50%                                     | 100%                                   | 100%                                   | No filings                             |
| AXA INSURANCE GROUP                 | 60%                                     | 70%                                    | 78%                                    | 100%                                   |
| BATH IRON WORKS                     | 96%                                     | 89%                                    | 91%                                    | 100%                                   |
| BENCHMARK ADMINISTRATORS, LLC*      | 0%                                      | 0%                                     | 0%                                     | 100%                                   |
| BERKLEY CASUALTY INSURANCE*         | No filings                              | 0%                                     | 0%                                     | No filings                             |
| BERKSHIRE HATHAWAY GROUP            | 25%                                     | 20%                                    | No filings                             | No filings                             |
| BROADSPIRE SERVICES                 | 70%                                     | 86%                                    | 78%                                    | 84%                                    |
| CANNON COCHRAN MANAGEMENT SERVICES  | 76%                                     | 81%                                    | 71%                                    | 88%                                    |
| CAROLINA CASUALTY INSURANCE CO      | 83%                                     | 60%                                    | 60%                                    | 67%                                    |
| CHEROKEE INSURANCE*                 | 100%                                    | 100%                                   | 100%                                   | No filings                             |
| CHESTERFIELD SERVICES*              | 100%                                    | 100%                                   | 100%                                   | No filings                             |
| CHUBB INSURANCE                     | 78%                                     | 75%                                    | 75%                                    | 93%                                    |
| CHURCH MUTUAL INSURANCE*            | 63%                                     | 50%                                    | 75%                                    | 100%                                   |
| CINCINNATI FINANCIAL GROUP*         | 73%                                     | 100%                                   | 100%                                   | 100%                                   |
| CNA INSURANCE                       | 64%                                     | 86%                                    | 86%                                    | 75%                                    |
| CONSTITUTION STATE SERVICES         | 36%                                     | 88%                                    | 69%                                    | 100%                                   |
| CONTINENTAL INDEMNITY*              | 0%                                      | 100%                                   | 0%                                     | No filings                             |
| CORVEL ENTERPRISE COMP              | 70%                                     | 68%                                    | 68%                                    | 84%                                    |
| COTTINGHAM & BUTLER CLAIMS SERVICES | 35%                                     | 78%                                    | 78%                                    | 33%                                    |
| CROSS INSURANCE                     | 93%                                     | 93%                                    | 95%                                    | 99%                                    |
| DELHAIZE AMERICA LLC                | 79%                                     | 86%                                    | 86%                                    | 88%                                    |
| EASTERN ALLIANCE INSURANCE          | 64%                                     | 87%                                    | 80%                                    | 81%                                    |
| ELECTRIC INSURANCE*                 | 100%                                    | 100%                                   | 100%                                   | 100%                                   |
| EMPLOYERS HOLDINGS GROUP*           | 8%                                      | 0%                                     | 0%                                     | 0%                                     |
| ESIS                                | 58%                                     | 78%                                    | 75%                                    | 87%                                    |
| EVEREST REINS HOLDINGS GROUP        | 66%                                     | 33%                                    | 67%                                    | No filings                             |
| FAIRFAX FINANCIAL GROUP*            | 75%                                     | No filings                             | No filings                             | 100%                                   |
| FEDERATED MUTUAL INSURANCE*         | 50%                                     | 40%                                    | 0%                                     | No filings                             |