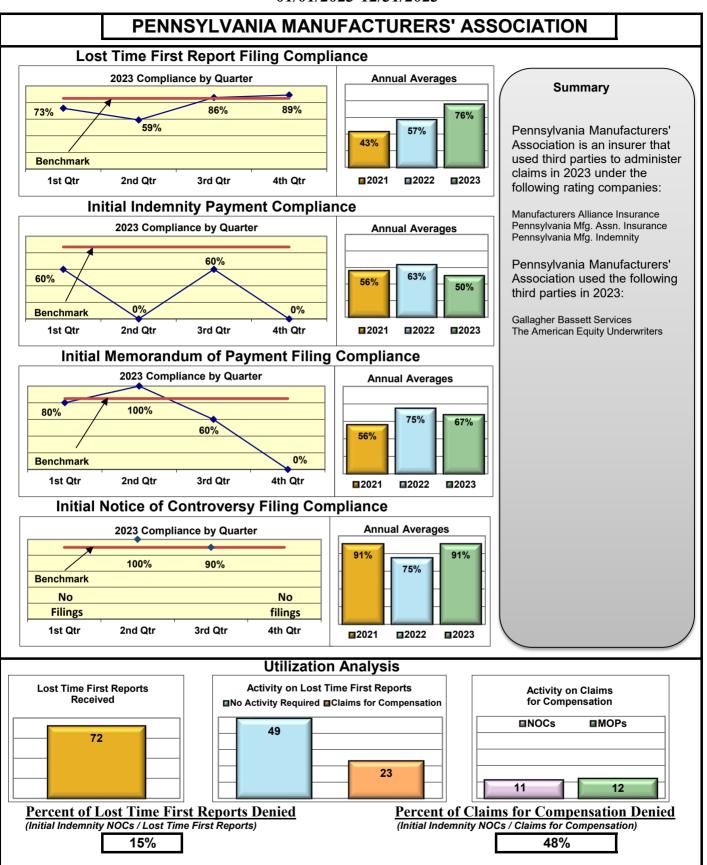

## **ENTITY OVERVIEW**

| Insurance Group                     | FROI<br>Compliance<br>Benchmark:<br>85% | PAY<br>Compliance<br>Benchmark:<br>87% | MOP<br>Compliance<br>Benchmark:<br>85% | NOC<br>Compliance<br>Benchmark:<br>90% |
|-------------------------------------|-----------------------------------------|----------------------------------------|----------------------------------------|----------------------------------------|
| FEDERATED RURAL ELECTRIC INSURANCE* | No filings                              | 100%                                   | 0%                                     | No filings                             |
| FRANKENMUTH INSURANCE*              | 0%                                      | 100%                                   | 100%                                   | No filings                             |
| FUTURECOMP                          | 99%                                     | 93%                                    | 79%                                    | 100%                                   |
| GALLAGHER BASSETT SERVICES          | 83%                                     | 57%                                    | 58%                                    | 90%                                    |
| GREAT DIVIDE INSURANCE*             | 0%                                      | No filings                             | No filings                             | No filings                             |
| GROUP 1001 INS HOLDINGS GRP*        | 14%                                     | 50%                                    | 50%                                    | 100%                                   |
| GUARD INSURANCE                     | 68%                                     | 86%                                    | 57%                                    | 100%                                   |
| GUIDEONE INS GROUP*                 | No filings                              | 100%                                   | 0%                                     | No filings                             |
| HANOVER INSURANCE                   | 41%                                     | 77%                                    | 69%                                    | 50%                                    |
| HARTFORD INSURANCE                  | 70%                                     | 87%                                    | 87%                                    | 94%                                    |
| HELMSMAN MANAGEMENT SERVICES        | 67%                                     | 87%                                    | 87%                                    | 89%                                    |
| HOUSTON INT INS GROUP*              | 100%                                    | No filings                             | No filings                             | No filings                             |
| LIBERTY MUTUAL INSURANCE            | 68%                                     | 88%                                    | 86%                                    | 83%                                    |
| MAINE EMPLOYERS' MUTUAL INSURANCE   | 72%                                     | 87%                                    | 83%                                    | 88%                                    |
| MAINE HEALTHCARE ASSOCIATION        | 88%                                     | 78%                                    | 85%                                    | 100%                                   |
| MAINE MOTOR TRANSPORT ASSOCIATION   | 97%                                     | 95%                                    | 95%                                    | 100%                                   |
| MAINE MUNICIPAL ASSOCIATION         | 96%                                     | 93%                                    | 94%                                    | 98%                                    |
| MAINE SCHOOL MANAGEMENT ASSOCIATION | 93%                                     | 97%                                    | 99%                                    | 100%                                   |
| MARKEL CORP GROUP*                  | 67%                                     | 100%                                   | 100%                                   | 67%                                    |
| MEADOWBROOK INSURANCE*              | 100%                                    | 100%                                   | 100%                                   | No filings                             |
| MITSUI SUMITOMO INS CO OF AMERICA*  | 75%                                     | 50%                                    | 50%                                    | 100%                                   |
| NATIONWIDE INSURANCE*               | 50%                                     | No filings                             | No filings                             | 75%                                    |
| NEXT LEVEL ADMINISTRATORS LLC       | 62%                                     | 50%                                    | 13%                                    | 43%                                    |
| NGM INSURANCE*                      | 50%                                     | No filings                             | No filings                             | 100%                                   |
| NORTH AMERICAN RISK SERVICE*        | No filings                              | 100%                                   | 0%                                     | No filings                             |
|                                     | 71%                                     | 74%                                    | 69%                                    | 67%                                    |
| PENNSYLVANIA MFG ASSN               | 76%                                     | 50%                                    | 67%                                    | 91%                                    |
| PROTECTIVE INSURANCE                | 33%                                     | 73%                                    | 55%                                    | 100%                                   |
| QBE INSURANCE GROUP                 | 42%                                     | 50%                                    | 75%                                    | 50%                                    |
| RLI INSURANCE GROUP*                | 100%                                    | No filings                             | No filings                             | No filings                             |
| RYDER SERVICES*                     | 0%                                      | 0%                                     | 0%                                     | we                                     |
| SAFETY NATIONAL CASUALTY CORP       | 76%                                     | 70%                                    | 65%                                    | 100%                                   |
| SAGAMORE INSURANCE*                 | 56%                                     | 75%                                    | 75%                                    | No filings                             |
| SEDGWICK CLAIMS MANAGEMENT SERVICES | 72%                                     | 71%                                    | 76%                                    | 91%                                    |
| SENTRY INSURANCE                    | 52%                                     | 81%                                    | 81%                                    | 50%                                    |
| SERVICE INSURANCE HOLDINGS*         | 50%                                     | 50%                                    | 50%                                    | 0%                                     |
| SOMPO JAPAN INSURANCE*              | 86%                                     | 67%                                    | 67%                                    | 50%                                    |
| STARE INDEMNITY INSURANCE           | 72%                                     | 60%                                    | 67%                                    | 100%                                   |
| STARSTONE NATIONAL INSURANCE*       | 43%                                     | 50%                                    | 50%                                    | 100%                                   |
|                                     | 89%                                     | 78%                                    | 89%                                    | 95%                                    |