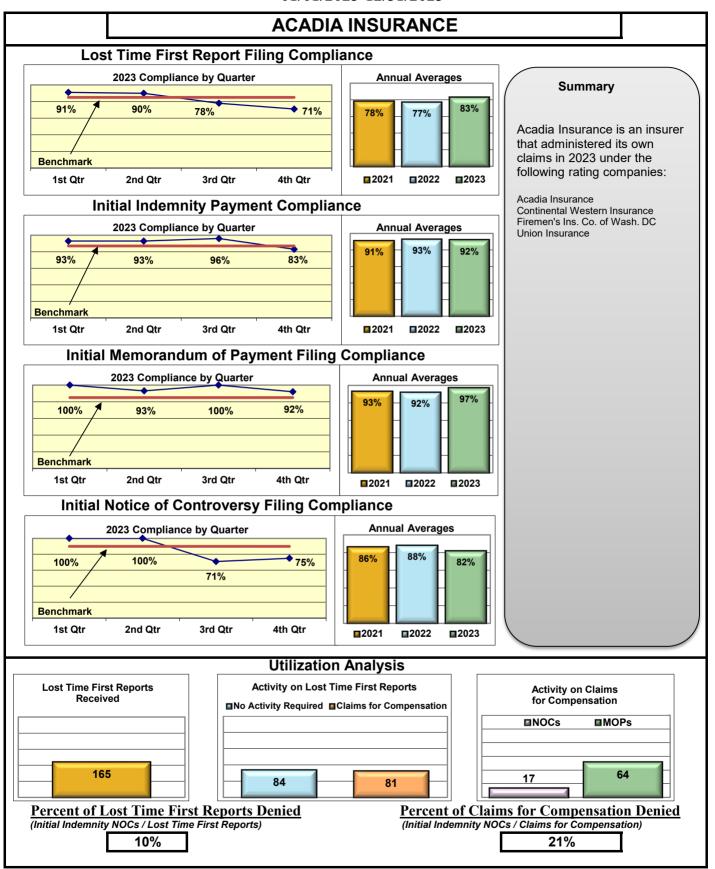

#### Annual 2023

1/1/2023 - 12/31/2023

| Insurance Company                                                           | Total Lost Time<br>FROIs Filed | Lost Time FROIs<br>Filed Timely | Compliance<br>Percentage | Total Initial<br>Indemnity<br>Payments Made | Initial Indemnity<br>Payments Made<br>Timely | Complian<br>Percentag |     |
|-----------------------------------------------------------------------------|--------------------------------|---------------------------------|--------------------------|---------------------------------------------|----------------------------------------------|-----------------------|-----|
| ACADIA INSURANCE                                                            | FROIs Filed                    | Timely FROIs                    | Compliance               | Payments Made                               | Timely Payments                              | Complian              | ice |
| CA010 ACADIA INSURANCE                                                      | 165                            | 137                             | 83%                      | 64                                          | 59                                           | 92%                   |     |
| Total                                                                       | 165                            | 137                             | 83% 🔻                    | 64                                          | 59                                           | 92%                   |     |
| ACADIA INSURANCE Group Total                                                | 165                            | 137                             | 83% 🔻                    | 64                                          | 59                                           | 92%                   |     |
| ACCIDENT FUND INSURANCE                                                     | FROIs Filed                    | Timely FROIs                    | Compliance               | Payments Made                               | Timely Payments                              | Complian<br>*         | ice |
| Total<br>ACCIDENT FUND INSURANCE TPA Administered Claims                    | *                              | *                               | *                        | *                                           | *                                            | *                     |     |
| CA190 GALLAGHER BASSETT SERVICES                                            | 8                              | 4                               | 50%                      | 4                                           | 3                                            | 75%                   |     |
| TPA Total                                                                   | 8                              | 4                               | 50% 🔻                    | 4                                           | 3                                            | 75%                   | •   |
| ACCIDENT FUND INSURANCE Group Total                                         | 8                              | 4                               | 50% 🔻                    | 4                                           | 3                                            | 75%                   | •   |
| ACUITY MUTUAL INSURANCE<br>CA418 ACUITY MUTUAL INSURANCE                    | FROIs Filed<br>10              | Timely FROIs<br>10              | Compliance<br>100%       | Payments Made                               | Timely Payments                              | Complian<br>100%      | ice |
| Total                                                                       | 10                             | 10                              | 100% 🔺                   | 1                                           | 1                                            | 100%                  |     |
| ACUITY MUTUAL INSURANCE Group Total                                         | 10                             | 10                              | 100%                     | 1                                           | 1                                            | 100%                  |     |
| AIG INSURANCE                                                               | FROIs Filed                    | Timely FROIs                    | Compliance               | Payments Made                               | Timely Payments                              | Compliance            |     |
| CA015 AIG CLAIMS, INC                                                       | *                              | *                               | *                        | *                                           | *                                            | *                     |     |
| Total<br>AIG INSURANCE TPA Administered Claims<br>CA040 BROADSPIRE SERVICES | * 10                           | *<br>10                         | * 100%                   | *                                           | * 2                                          | *<br>100%             |     |
| CA040 BROADSPIRE SERVICES<br>CA070 CANNON COCHRAN MANAGEMENT SERVICES       | 1                              | 0                               | 0%                       | No Filings                                  | 2<br>No Filings                              | No Filings            |     |
| CA116 CORVEL ENTERPRISE COMP                                                | 22                             | 12                              | 55%                      | 8                                           | 2                                            | 25%                   |     |
| CA160 ESIS                                                                  | 29                             | 21                              | 72%                      | 23                                          | 20                                           | 87%                   |     |
| CA190 GALLAGHER BASSETT SERVICES                                            | 119                            | 100                             | 84%                      | 27                                          | 15                                           | 56%                   |     |
| CA204 HELMSMAN MANAGEMENT SERVICES                                          | 26                             | 14                              | 54%                      | 8                                           | 7                                            | 88%                   |     |
| CA300 SEDGWICK CLAIMS MANAGEMENT SERVICES                                   | 149                            | 100                             | 67%                      | 42                                          | 31                                           | 74%                   |     |
| TPA Total                                                                   | 356                            | 257                             | 72% 🔻                    | 110                                         | 77                                           | 70%                   | •   |
| AIG INSURANCE Group Total                                                   | 356                            | 257                             | 72% 🔻                    | 110                                         | 77                                           | 70%                   | •   |
| AIM MUTUAL GROUP                                                            | FROIs Filed                    | Timely FROIs                    | Compliance               | Payments Made                               | Timely Payments                              | Complian              | ice |
| CA472 AIM MUTUAL INSURANCE                                                  | 33                             | 30                              | 91%                      | 10                                          | 8                                            | 80%                   |     |
| CA470 ASSOCIATED EMPLOYERS INSURANCE                                        | 1                              | 1                               | 100%                     | 1                                           | 1                                            | 100%                  |     |
| Total                                                                       | 34                             | 31                              | 91% 🔺                    | 11                                          | 9                                            | 82%                   | •   |
| AIM MUTUAL GROUP Group Total                                                | 34                             | 31                              | 91%                      | 11                                          | 9                                            | 82%                   | •   |