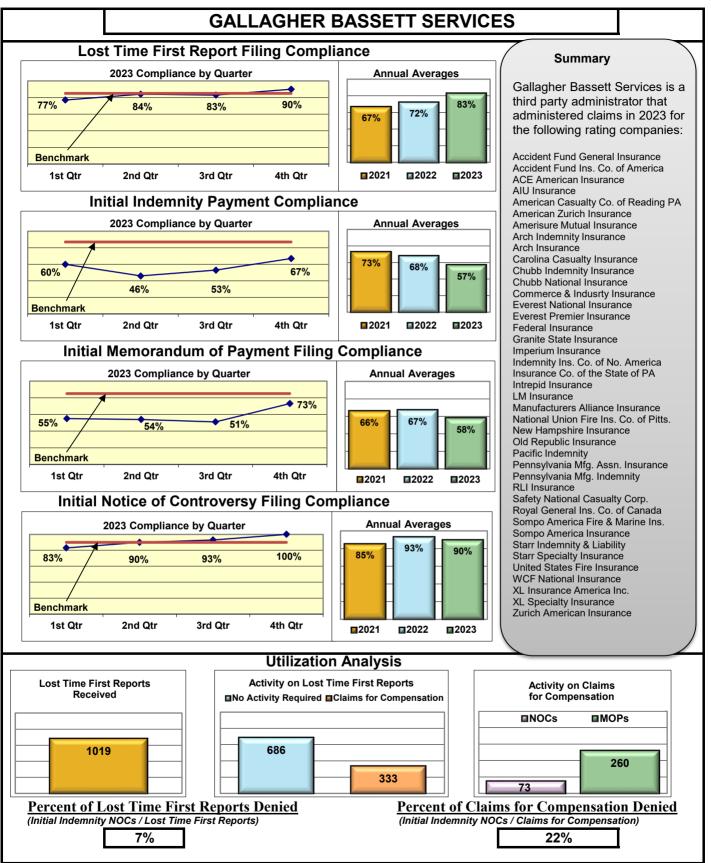

## **ENTITY OVERVIEW**

| Insurance Group                     | FROI<br>Compliance<br>Benchmark:<br>85% | PAY<br>Compliance<br>Benchmark:<br>87% | MOP<br>Compliance<br>Benchmark:<br>85% | NOC<br>Compliance<br>Benchmark:<br>90% |
|-------------------------------------|-----------------------------------------|----------------------------------------|----------------------------------------|----------------------------------------|
|                                     |                                         |                                        |                                        |                                        |
| ACADIA INSURANCE                    | 83%                                     | 92%                                    | 97%                                    | 82%                                    |
| ACCIDENT FUND INSURANCE*            | 50%                                     | 75%                                    | 50%                                    | No filings                             |
| ACUITY MUTUAL INSURANCE*            | 100%                                    | 100%                                   | 100%                                   | 100%                                   |
| AIG INSURANCE                       | 72%                                     | 70%                                    | 67%                                    | 94%                                    |
| AIM MUTUAL GROUP                    | 91%                                     | 90%                                    | 82%                                    | 100%                                   |
| AMERICAN FINANCIAL GROUP            | 47%                                     | 100%                                   | 100%                                   | No filings                             |
| AMERISURE INSURANCE*                | 83%                                     | No filings                             | No filings                             | No filings                             |
| AMTRUST INSURANCE                   | 30%                                     | 49%                                    | 62%                                    | 73%                                    |
| ARCH INSURANCE                      | 73%                                     | 69%                                    | 69%                                    | 75%                                    |
| ARROW MUTUAL INSURANCE*             | 100%                                    | 100%                                   | 100%                                   | No filings                             |
| AUTO OWNERS GROUP*                  | 50%                                     | 100%                                   | 100%                                   | No filings                             |
| AXA INSURANCE GROUP                 | 60%                                     | 70%                                    | 78%                                    | 100%                                   |
| BATH IRON WORKS                     | 96%                                     | 89%                                    | 91%                                    | 100%                                   |
| BENCHMARK ADMINISTRATORS, LLC*      | 0%                                      | 0%                                     | 0%                                     | 100%                                   |
| BERKLEY CASUALTY INSURANCE*         | No filings                              | 0%                                     | 0%                                     | No filings                             |
| BERKSHIRE HATHAWAY GROUP            | 25%                                     | 20%                                    | No filings                             | No filings                             |
| BROADSPIRE SERVICES                 | 70%                                     | 86%                                    | 78%                                    | 84%                                    |
| CANNON COCHRAN MANAGEMENT SERVICES  | 76%                                     | 81%                                    | 71%                                    | 88%                                    |
| CAROLINA CASUALTY INSURANCE CO      | 83%                                     | 60%                                    | 60%                                    | 67%                                    |
| CHEROKEE INSURANCE*                 | 100%                                    | 100%                                   | 100%                                   | No filings                             |
| CHESTERFIELD SERVICES*              | 100%                                    | 100%                                   | 100%                                   | No filings                             |
| CHUBB INSURANCE                     | 78%                                     | 75%                                    | 75%                                    | 93%                                    |
| CHURCH MUTUAL INSURANCE*            | 63%                                     | 50%                                    | 75%                                    | 100%                                   |
| CINCINNATI FINANCIAL GROUP*         | 73%                                     | 100%                                   | 100%                                   | 100%                                   |
| CNA INSURANCE                       | 64%                                     | 86%                                    | 86%                                    | 75%                                    |
| CONSTITUTION STATE SERVICES         | 36%                                     | 88%                                    | 69%                                    | 100%                                   |
| CONTINENTAL INDEMNITY*              | 0%                                      | 100%                                   | 0%                                     | No filings                             |
| CORVEL ENTERPRISE COMP              | 70%                                     | 68%                                    | 68%                                    | 84%                                    |
| COTTINGHAM & BUTLER CLAIMS SERVICES | 35%                                     | 78%                                    | 78%                                    | 33%                                    |
| CROSS INSURANCE                     | 93%                                     | 93%                                    | 95%                                    | 99%                                    |
| DELHAIZE AMERICA LLC                | 79%                                     | 86%                                    | 86%                                    | 88%                                    |
| EASTERN ALLIANCE INSURANCE          | 64%                                     | 87%                                    | 80%                                    | 81%                                    |
| ELECTRIC INSURANCE*                 | 100%                                    | 100%                                   | 100%                                   | 100%                                   |
| EMPLOYERS HOLDINGS GROUP*           | 8%                                      | 0%                                     | 0%                                     | 0%                                     |
| ESIS                                | 58%                                     | 78%                                    | 75%                                    | 87%                                    |
| EVEREST REINS HOLDINGS GROUP        | 66%                                     | 33%                                    | 67%                                    | No filings                             |
| FAIRFAX FINANCIAL GROUP*            | 75%                                     | No filings                             | No filings                             | 100%                                   |
| FEDERATED MUTUAL INSURANCE*         | 50%                                     | 40%                                    | 0%                                     | No filings                             |

## **ENTITY OVERVIEW**

| Insurance Group                     | FROI<br>Compliance<br>Benchmark:<br>85% | PAY<br>Compliance<br>Benchmark:<br>87% | MOP<br>Compliance<br>Benchmark:<br>85% | NOC<br>Compliance<br>Benchmark:<br>90% |
|-------------------------------------|-----------------------------------------|----------------------------------------|----------------------------------------|----------------------------------------|
| FEDERATED RURAL ELECTRIC INSURANCE* | No filings                              | 100%                                   | 0%                                     | No filings                             |
| FRANKENMUTH INSURANCE*              | 0%                                      | 100%                                   | 100%                                   | No filings                             |
| FUTURECOMP                          | 99%                                     | 93%                                    | 79%                                    | 100%                                   |
| GALLAGHER BASSETT SERVICES          | 83%                                     | 57%                                    | 58%                                    | 90%                                    |
| GREAT DIVIDE INSURANCE*             | 0%                                      | No filings                             | No filings                             | No filings                             |
| GROUP 1001 INS HOLDINGS GRP*        | 14%                                     | 50%                                    | 50%                                    | 100%                                   |
| GUARD INSURANCE                     | 68%                                     | 86%                                    | 57%                                    | 100%                                   |
| GUIDEONE INS GROUP*                 | No filings                              | 100%                                   | 0%                                     | No filings                             |
| HANOVER INSURANCE                   | 41%                                     | 77%                                    | 69%                                    | 50%                                    |
| HARTFORD INSURANCE                  | 70%                                     | 87%                                    | 87%                                    | 94%                                    |
| HELMSMAN MANAGEMENT SERVICES        | 67%                                     | 87%                                    | 87%                                    | 89%                                    |
| HOUSTON INT INS GROUP*              | 100%                                    | No filings                             | No filings                             | No filings                             |
| LIBERTY MUTUAL INSURANCE            | 68%                                     | 88%                                    | 86%                                    | 83%                                    |
| MAINE EMPLOYERS' MUTUAL INSURANCE   | 72%                                     | 87%                                    | 83%                                    | 88%                                    |
| MAINE HEALTHCARE ASSOCIATION        | 88%                                     | 78%                                    | 85%                                    | 100%                                   |
| MAINE MOTOR TRANSPORT ASSOCIATION   | 97%                                     | 95%                                    | 95%                                    | 100%                                   |
| MAINE MUNICIPAL ASSOCIATION         | 96%                                     | 93%                                    | 94%                                    | 98%                                    |
| MAINE SCHOOL MANAGEMENT ASSOCIATION | 93%                                     | 97%                                    | 99%                                    | 100%                                   |
| MARKEL CORP GROUP*                  | 67%                                     | 100%                                   | 100%                                   | 67%                                    |
| MEADOWBROOK INSURANCE*              | 100%                                    | 100%                                   | 100%                                   | No filings                             |
| MITSUI SUMITOMO INS CO OF AMERICA*  | 75%                                     | 50%                                    | 50%                                    | 100%                                   |
| NATIONWIDE INSURANCE*               | 50%                                     | No filings                             | No filings                             | 75%                                    |
| NEXT LEVEL ADMINISTRATORS LLC       | 62%                                     | 50%                                    | 13%                                    | 43%                                    |
| NGM INSURANCE*                      | 50%                                     | No filings                             | No filings                             | 100%                                   |
| NORTH AMERICAN RISK SERVICE*        | No filings                              | 100%                                   | 0%                                     | No filings                             |
|                                     | 71%                                     | 74%                                    | 69%                                    | 67%                                    |
| PENNSYLVANIA MFG ASSN               | 76%                                     | 50%                                    | 67%                                    | 91%                                    |
| PROTECTIVE INSURANCE                | 33%                                     | 73%                                    | 55%                                    | 100%                                   |
| QBE INSURANCE GROUP                 | 42%                                     | 50%                                    | 75%                                    | 50%                                    |
| RLI INSURANCE GROUP*                | 100%                                    | No filings                             | No filings                             | No filings                             |
| RYDER SERVICES*                     | 0%                                      | 0%                                     | 0%                                     | we                                     |
| SAFETY NATIONAL CASUALTY CORP       | 76%                                     | 70%                                    | 65%                                    | 100%                                   |
| SAGAMORE INSURANCE*                 | 56%                                     | 75%                                    | 75%                                    | No filings                             |
| SEDGWICK CLAIMS MANAGEMENT SERVICES | 72%                                     | 71%                                    | 76%                                    | 91%                                    |
| SENTRY INSURANCE                    | 52%                                     | 81%                                    | 81%                                    | 50%                                    |
| SERVICE INSURANCE HOLDINGS*         | 50%                                     | 50%                                    | 50%                                    | 0%                                     |
| SOMPO JAPAN INSURANCE*              | 86%                                     | 67%                                    | 67%                                    | 50%                                    |
| STARE INDEMNITY INSURANCE           | 72%                                     | 60%                                    | 67%                                    | 100%                                   |
| STARSTONE NATIONAL INSURANCE*       | 43%                                     | 50%                                    | 50%                                    | 100%                                   |
|                                     | 89%                                     | 78%                                    | 89%                                    | 95%                                    |