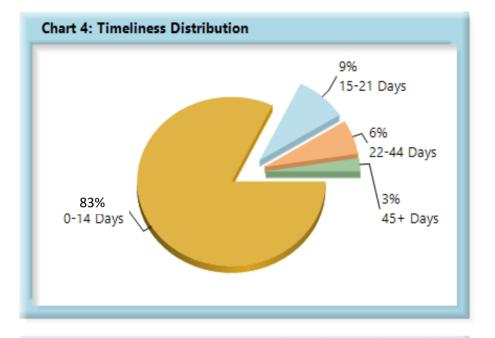

## **B.** Initial Indemnity Payments

The Board's benchmark for initial indemnity payments within 14 days is 87%.

• **Benchmark Not Met.** Eighty-three percent (83%) of initial indemnity payments were within 14 days.

# **INITIAL INDEMNITY PAYMENTS**

| Table 6: Received Within |       |      |
|--------------------------|-------|------|
| 0-14 Days                | 3,083 | 83%  |
| 15-21 Days               | 3,151 | 8%   |
| 22-44 Days               | 236   | 6%   |
| 45+ Days                 | 94    | 3%   |
| ? Days                   | 1     | 0%   |
| Total                    | 3,730 | 100% |
|                          |       |      |

\*The percentages may not always add to 100% due to rounding

| Table 7: Above vs Below Benchmark |    |      |  |  |
|-----------------------------------|----|------|--|--|
| At/Above 34 43%                   |    |      |  |  |
| Below                             | 45 | 57%  |  |  |
| Total                             | 79 | 100% |  |  |

Timely indemnity payments are very important to injured workers. Although compliance is below benchmark by 4 percent, a good majority of injured workers are receiving payments in a reasonable timeframe as can be seen in Table 6.

Even though a majority of injured workers are receiving payments in a reasonable timeframe, only 43 percent of insurers are at or above compliance. This is an increase over 38 percent in 2022.

Maine Workers' Compensation Board