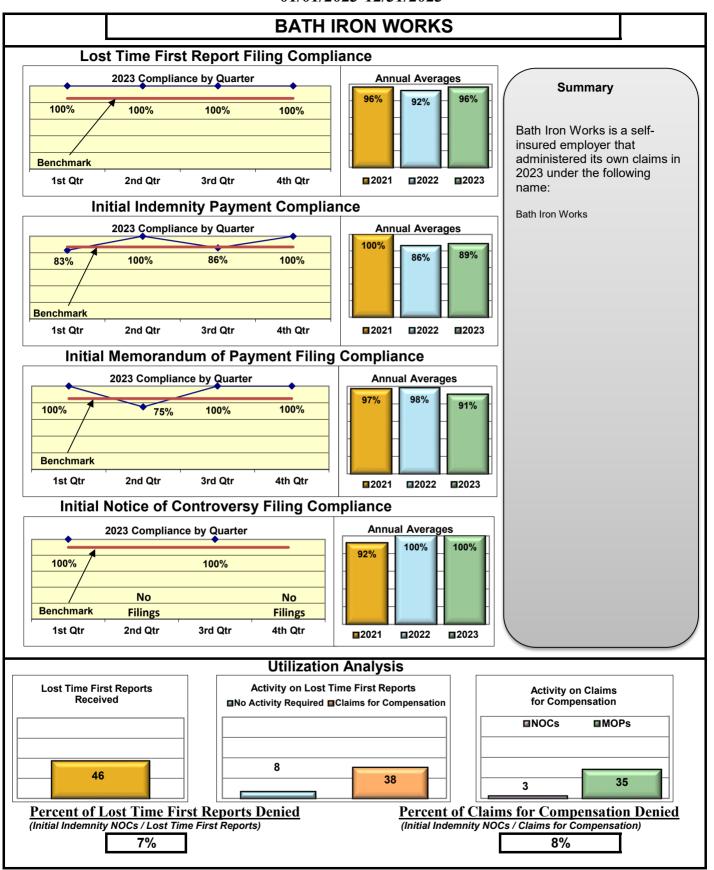

These high-performing entities run the gamut of size, location and organization type, i.e. insurer, TPA, self-insured self-administered employer.

| Benchmark Categor                 | y: First Report<br>Filings | Initial<br>Payments | Initial MOP<br>Filings | Initial NOC<br>Filings |
|-----------------------------------|----------------------------|---------------------|------------------------|------------------------|
|                                   |                            |                     |                        |                        |
| Ins                               | urers/TPAs                 |                     |                        |                        |
| Cross Insurance                   | 93%                        | 93%                 | 95%                    | 99%                    |
| Electric Insurance                | 100%                       | 100%                | 100%                   | 100%                   |
| Synernet                          | 97%                        | 89%                 | 90%                    | 99%                    |
|                                   | 100%                       | 100%                | 100%                   | 100                    |
| Se                                | lf-Insureds                |                     |                        |                        |
| Bath Iron Works                   | 96%                        | 89%                 | 91%                    | 100%                   |
| Maine Motor Transport Association | 97%                        | 95%                 | 95%                    | 100%                   |
| Maine Municipal Association       | 96%                        | 93%                 | 94%                    | 98%                    |
|                                   | 0070                       | 0070                | 01/0                   | 0070                   |

## **ENTITY OVERVIEW**

| Insurance Group                     | FROI<br>Compliance<br>Benchmark:<br>85% | PAY<br>Compliance<br>Benchmark:<br>87% | MOP<br>Compliance<br>Benchmark:<br>85% | NOC<br>Compliance<br>Benchmark:<br>90% |
|-------------------------------------|-----------------------------------------|----------------------------------------|----------------------------------------|----------------------------------------|
|                                     |                                         |                                        |                                        |                                        |
| ACADIA INSURANCE                    | 83%                                     | 92%                                    | 97%                                    | 82%                                    |
| ACCIDENT FUND INSURANCE*            | 50%                                     | 75%                                    | 50%                                    | No filings                             |
| ACUITY MUTUAL INSURANCE*            | 100%                                    | 100%                                   | 100%                                   | 100%                                   |
| AIG INSURANCE                       | 72%                                     | 70%                                    | 67%                                    | 94%                                    |
| AIM MUTUAL GROUP                    | 91%                                     | 90%                                    | 82%                                    | 100%                                   |
| AMERICAN FINANCIAL GROUP            | 47%                                     | 100%                                   | 100%                                   | No filings                             |
| AMERISURE INSURANCE*                | 83%                                     | No filings                             | No filings                             | No filings                             |
| AMTRUST INSURANCE                   | 30%                                     | 49%                                    | 62%                                    | 73%                                    |
| ARCH INSURANCE                      | 73%                                     | 69%                                    | 69%                                    | 75%                                    |
| ARROW MUTUAL INSURANCE*             | 100%                                    | 100%                                   | 100%                                   | No filings                             |
| AUTO OWNERS GROUP*                  | 50%                                     | 100%                                   | 100%                                   | No filings                             |
| AXA INSURANCE GROUP                 | 60%                                     | 70%                                    | 78%                                    | 100%                                   |
| BATH IRON WORKS                     | 96%                                     | 89%                                    | 91%                                    | 100%                                   |
| BENCHMARK ADMINISTRATORS, LLC*      | 0%                                      | 0%                                     | 0%                                     | 100%                                   |
| BERKLEY CASUALTY INSURANCE*         | No filings                              | 0%                                     | 0%                                     | No filings                             |
| BERKSHIRE HATHAWAY GROUP            | 25%                                     | 20%                                    | No filings                             | No filings                             |
| BROADSPIRE SERVICES                 | 70%                                     | 86%                                    | 78%                                    | 84%                                    |
| CANNON COCHRAN MANAGEMENT SERVICES  | 76%                                     | 81%                                    | 71%                                    | 88%                                    |
| CAROLINA CASUALTY INSURANCE CO      | 83%                                     | 60%                                    | 60%                                    | 67%                                    |
| CHEROKEE INSURANCE*                 | 100%                                    | 100%                                   | 100%                                   | No filings                             |
| CHESTERFIELD SERVICES*              | 100%                                    | 100%                                   | 100%                                   | No filings                             |
| CHUBB INSURANCE                     | 78%                                     | 75%                                    | 75%                                    | 93%                                    |
| CHURCH MUTUAL INSURANCE*            | 63%                                     | 50%                                    | 75%                                    | 100%                                   |
| CINCINNATI FINANCIAL GROUP*         | 73%                                     | 100%                                   | 100%                                   | 100%                                   |
| CNA INSURANCE                       | 64%                                     | 86%                                    | 86%                                    | 75%                                    |
| CONSTITUTION STATE SERVICES         | 36%                                     | 88%                                    | 69%                                    | 100%                                   |
| CONTINENTAL INDEMNITY*              | 0%                                      | 100%                                   | 0%                                     | No filings                             |
| CORVEL ENTERPRISE COMP              | 70%                                     | 68%                                    | 68%                                    | 84%                                    |
| COTTINGHAM & BUTLER CLAIMS SERVICES | 35%                                     | 78%                                    | 78%                                    | 33%                                    |
| CROSS INSURANCE                     | 93%                                     | 93%                                    | 95%                                    | 99%                                    |
| DELHAIZE AMERICA LLC                | 79%                                     | 86%                                    | 86%                                    | 88%                                    |
| EASTERN ALLIANCE INSURANCE          | 64%                                     | 87%                                    | 80%                                    | 81%                                    |
| ELECTRIC INSURANCE*                 | 100%                                    | 100%                                   | 100%                                   | 100%                                   |
| EMPLOYERS HOLDINGS GROUP*           | 8%                                      | 0%                                     | 0%                                     | 0%                                     |
| ESIS                                | 58%                                     | 78%                                    | 75%                                    | 87%                                    |
| EVEREST REINS HOLDINGS GROUP        | 66%                                     | 33%                                    | 67%                                    | No filings                             |
| FAIRFAX FINANCIAL GROUP*            | 75%                                     | No filings                             | No filings                             | 100%                                   |
| FEDERATED MUTUAL INSURANCE*         | 50%                                     | 40%                                    | 0%                                     | No filings                             |

### Annual 2023

1/1/2023 - 12/31/2023

| Insurance Company                           | Total Lost Time<br>FROIs Filed | Lost Time FROIs<br>Filed Timely | Compliance<br>Percentage | Total Initial<br>Indemnity<br>Payments Made | Initial Indemnity<br>Payments Made<br>Timely | Complianc<br>Percentag |    |
|---------------------------------------------|--------------------------------|---------------------------------|--------------------------|---------------------------------------------|----------------------------------------------|------------------------|----|
| ARROW MUTUAL INSURANCE                      | FROIs Filed                    | Timely FROIs                    | Compliance               | Payments Made                               | Timely Payments                              | Complianc              | се |
| CA024 ARROW MUTUAL INSURANCE                | 2                              | 2                               | 100%                     | 1                                           | 1                                            | 100%                   |    |
| Total                                       | 2                              | 2                               | 100% 🔺                   | 1                                           | 1                                            | 100%                   |    |
| ARROW MUTUAL INSURANCE Group Total          | 2                              | 2                               | 100% 🔺                   | 1                                           | 1                                            | 100%                   |    |
| AUTO OWNERS GROUP                           | FROIs Filed                    | Timely FROIs                    | Compliance               | Payments Made                               | Timely Payments                              | Complianc              | се |
| CA495 CONCORD GENERAL MUTUAL INSURANCE      | 2                              | 1                               | 50%                      | 1                                           | 1                                            | 100%                   |    |
| Total                                       | 2                              | 1                               | 50% 🔻                    | 1                                           | 1                                            | 100%                   |    |
| AUTO OWNERS GROUP Group Total               | 2                              | 1                               | 50% 🔻                    | 1                                           | 1                                            | 100%                   |    |
| AXA INSURANCE GROUP                         | FROIs Filed                    | Timely FROIs                    | Compliance               | Payments Made                               | Timely Payments                              | Complianc              | се |
| XL INSURANCE AMERICA INC                    | *                              | *                               | *                        | *                                           | *                                            | *                      |    |
| CA384 XL SPECIALTY INSURANCE                | *                              | *                               | *                        | *                                           | *                                            | *                      |    |
| Total                                       | *                              | *                               | *                        | *                                           | *                                            | *                      |    |
| AXA INSURANCE GROUP TPA Administered Claims |                                |                                 |                          |                                             |                                              |                        |    |
| CA040 BROADSPIRE SERVICES                   | 5                              | 4                               | 80%                      | 1                                           | 1                                            | 100%                   |    |
| CA110 CONSTITUTION STATE SERVICES           | 8                              | 0                               | 0%                       | 6                                           | 5                                            | 83%                    |    |
| CA116 CORVEL ENTERPRISE COMP                | 2                              | 1                               | 50%                      | No Filings                                  | No Filings                                   | No Filings             |    |
| CA117 COTTINGHAM & BUTLER CLAIMS SERVICES   | 6                              | 2                               | 33%                      | 3                                           | 3                                            | 100%                   |    |
| CA190 GALLAGHER BASSETT SERVICES            | 11                             | 6                               | 55%                      | 8                                           | 3                                            | 38%                    |    |
| CA300 SEDGWICK CLAIMS MANAGEMENT SERVICES   | 35                             | 27                              | 77%                      | 9                                           | 7                                            | 78%                    |    |
| TPA Total                                   | 67                             | 40                              | 60% 🔻                    | 27                                          | 19                                           | 70%                    | •  |
| AXA INSURANCE GROUP Group Total             | 67                             | 40                              | 60% 🔻                    | 27                                          | 19                                           | 70%                    | •  |
| BATH IRON WORKS<br>CA036 BATH IRON WORKS    | FROIs Filed<br>46              | Timely FROIs<br>44              | Compliance<br>96%        | Payments Made<br>35                         | Timely Payments<br>31                        | Complianc<br>89%       | се |
| Total                                       | 40                             | 44                              | 96%                      | 35<br>35                                    | 31                                           | 89%                    |    |
|                                             |                                |                                 |                          |                                             |                                              |                        |    |
| BATH IRON WORKS Group Total                 | 46                             | 44                              | 96%                      | 35                                          | 31                                           | 89%                    |    |
| BENCHMARK ADMINISTRATORS, LLC               | FROIs Filed                    | Timely FROIs                    | Compliance               | Payments Made                               | Timely Payments                              | Complianc              | се |
| CA497 BENCHMARK ADMINISTRATORS, LLC         | 1                              | 0                               | 0%                       | 1                                           | 0                                            | 0%                     |    |
| Total                                       | 1                              | 0                               | 0% 🔻                     | 1                                           | 0                                            | 0%                     | ▼  |
| BENCHMARK ADMINISTRATORS, LLC Group Total   | 1                              | 0                               | 0% 🔻                     | 1                                           | 0                                            | 0%                     | •  |
| BERKLEY CASUALTY INSURANCE                  | FROIs Filed                    | Timely FROIs                    | Compliance               | Payments Made                               | Timely Payments                              | Complianc              | се |
| CA485 BERKLEY CASUALTY INSURANCE            | No Filings                     | No Filings                      | No Filings               | 1                                           | 0                                            | 0%                     |    |
| Total                                       | No Filings                     | No Filings                      | No Filings               | 1                                           | 0                                            | 0%                     | •  |
| Total                                       |                                |                                 | ite i mige               |                                             | •                                            | • / •                  |    |