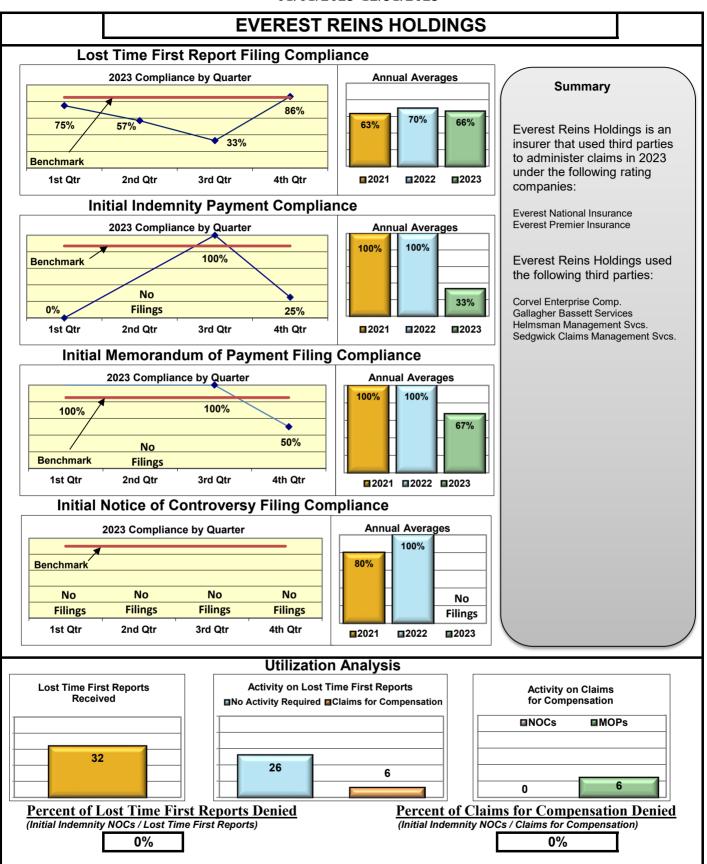

## **ENTITY OVERVIEW**

| Insurance Group                     | FROI<br>Compliance<br>Benchmark:<br>85% | PAY<br>Compliance<br>Benchmark:<br>87% | MOP<br>Compliance<br>Benchmark:<br>85% | NOC<br>Compliance<br>Benchmark:<br>90% |
|-------------------------------------|-----------------------------------------|----------------------------------------|----------------------------------------|----------------------------------------|
|                                     |                                         |                                        |                                        |                                        |
| ACADIA INSURANCE                    | 83%                                     | 92%                                    | 97%                                    | 82%                                    |
| ACCIDENT FUND INSURANCE*            | 50%                                     | 75%                                    | 50%                                    | No filings                             |
| ACUITY MUTUAL INSURANCE*            | 100%                                    | 100%                                   | 100%                                   | 100%                                   |
| AIG INSURANCE                       | 72%                                     | 70%                                    | 67%                                    | 94%                                    |
| AIM MUTUAL GROUP                    | 91%                                     | 90%                                    | 82%                                    | 100%                                   |
| AMERICAN FINANCIAL GROUP            | 47%                                     | 100%                                   | 100%                                   | No filings                             |
| AMERISURE INSURANCE*                | 83%                                     | No filings                             | No filings                             | No filings                             |
| AMTRUST INSURANCE                   | 30%                                     | 49%                                    | 62%                                    | 73%                                    |
| ARCH INSURANCE                      | 73%                                     | 69%                                    | 69%                                    | 75%                                    |
| ARROW MUTUAL INSURANCE*             | 100%                                    | 100%                                   | 100%                                   | No filings                             |
| AUTO OWNERS GROUP*                  | 50%                                     | 100%                                   | 100%                                   | No filings                             |
| AXA INSURANCE GROUP                 | 60%                                     | 70%                                    | 78%                                    | 100%                                   |
| BATH IRON WORKS                     | 96%                                     | 89%                                    | 91%                                    | 100%                                   |
| BENCHMARK ADMINISTRATORS, LLC*      | 0%                                      | 0%                                     | 0%                                     | 100%                                   |
| BERKLEY CASUALTY INSURANCE*         | No filings                              | 0%                                     | 0%                                     | No filings                             |
| BERKSHIRE HATHAWAY GROUP            | 25%                                     | 20%                                    | No filings                             | No filings                             |
| BROADSPIRE SERVICES                 | 70%                                     | 86%                                    | 78%                                    | 84%                                    |
| CANNON COCHRAN MANAGEMENT SERVICES  | 76%                                     | 81%                                    | 71%                                    | 88%                                    |
| CAROLINA CASUALTY INSURANCE CO      | 83%                                     | 60%                                    | 60%                                    | 67%                                    |
| CHEROKEE INSURANCE*                 | 100%                                    | 100%                                   | 100%                                   | No filings                             |
| CHESTERFIELD SERVICES*              | 100%                                    | 100%                                   | 100%                                   | No filings                             |
| CHUBB INSURANCE                     | 78%                                     | 75%                                    | 75%                                    | 93%                                    |
| CHURCH MUTUAL INSURANCE*            | 63%                                     | 50%                                    | 75%                                    | 100%                                   |
| CINCINNATI FINANCIAL GROUP*         | 73%                                     | 100%                                   | 100%                                   | 100%                                   |
| CNA INSURANCE                       | 64%                                     | 86%                                    | 86%                                    | 75%                                    |
| CONSTITUTION STATE SERVICES         | 36%                                     | 88%                                    | 69%                                    | 100%                                   |
| CONTINENTAL INDEMNITY*              | 0%                                      | 100%                                   | 0%                                     | No filings                             |
| CORVEL ENTERPRISE COMP              | 70%                                     | 68%                                    | 68%                                    | 84%                                    |
| COTTINGHAM & BUTLER CLAIMS SERVICES | 35%                                     | 78%                                    | 78%                                    | 33%                                    |
| CROSS INSURANCE                     | 93%                                     | 93%                                    | 95%                                    | 99%                                    |
| DELHAIZE AMERICA LLC                | 79%                                     | 86%                                    | 86%                                    | 88%                                    |
| EASTERN ALLIANCE INSURANCE          | 64%                                     | 87%                                    | 80%                                    | 81%                                    |
| ELECTRIC INSURANCE*                 | 100%                                    | 100%                                   | 100%                                   | 100%                                   |
| EMPLOYERS HOLDINGS GROUP*           | 8%                                      | 0%                                     | 0%                                     | 0%                                     |
| ESIS                                | 58%                                     | 78%                                    | 75%                                    | 87%                                    |
| EVEREST REINS HOLDINGS GROUP        | 66%                                     | 33%                                    | 67%                                    | No filings                             |
| FAIRFAX FINANCIAL GROUP*            | 75%                                     | No filings                             | No filings                             | 100%                                   |
| FEDERATED MUTUAL INSURANCE*         | 50%                                     | 40%                                    | 0%                                     | No filings                             |