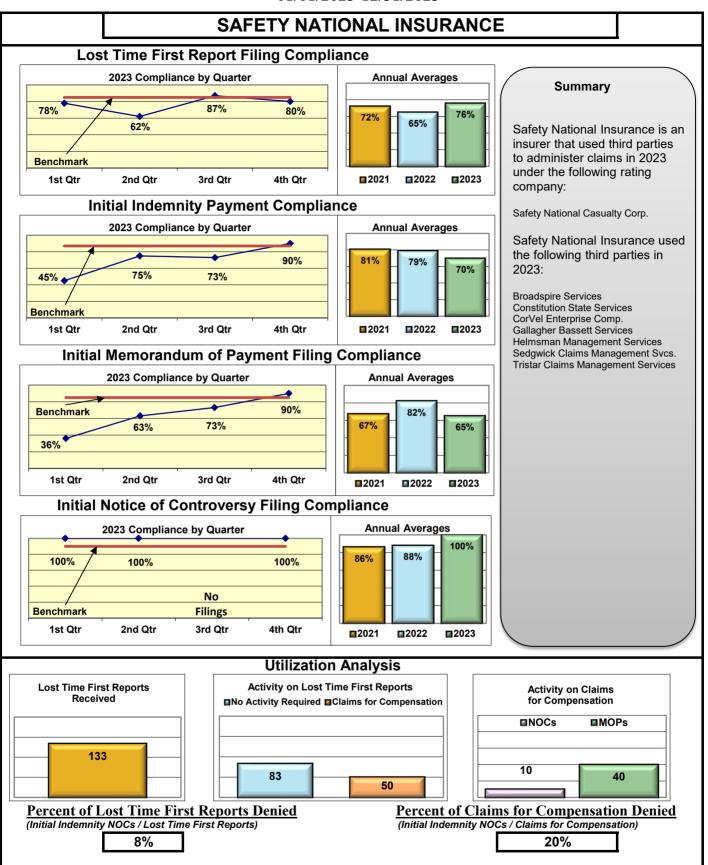

## **ENTITY OVERVIEW**

| Insurance Group                     | FROI<br>Compliance<br>Benchmark:<br>85% | PAY<br>Compliance<br>Benchmark:<br>87% | MOP<br>Compliance<br>Benchmark:<br>85% | NOC<br>Compliance<br>Benchmark:<br>90% |
|-------------------------------------|-----------------------------------------|----------------------------------------|----------------------------------------|----------------------------------------|
| FEDERATED RURAL ELECTRIC INSURANCE* | No filings                              | 100%                                   | 0%                                     | No filings                             |
| FRANKENMUTH INSURANCE*              | 0%                                      | 100%                                   | 100%                                   | No filings                             |
| FUTURECOMP                          | 99%                                     | 93%                                    | 79%                                    | 100%                                   |
| GALLAGHER BASSETT SERVICES          | 83%                                     | 57%                                    | 58%                                    | 90%                                    |
| GREAT DIVIDE INSURANCE*             | 0%                                      | No filings                             | No filings                             | No filings                             |
| GROUP 1001 INS HOLDINGS GRP*        | 14%                                     | 50%                                    | 50%                                    | 100%                                   |
| GUARD INSURANCE                     | 68%                                     | 86%                                    | 57%                                    | 100%                                   |
| GUIDEONE INS GROUP*                 | No filings                              | 100%                                   | 0%                                     | No filings                             |
| HANOVER INSURANCE                   | 41%                                     | 77%                                    | 69%                                    | 50%                                    |
| HARTFORD INSURANCE                  | 70%                                     | 87%                                    | 87%                                    | 94%                                    |
| HELMSMAN MANAGEMENT SERVICES        | 67%                                     | 87%                                    | 87%                                    | 89%                                    |
| HOUSTON INT INS GROUP*              | 100%                                    | No filings                             | No filings                             | No filings                             |
| LIBERTY MUTUAL INSURANCE            | 68%                                     | 88%                                    | 86%                                    | 83%                                    |
| MAINE EMPLOYERS' MUTUAL INSURANCE   | 72%                                     | 87%                                    | 83%                                    | 88%                                    |
| MAINE HEALTHCARE ASSOCIATION        | 88%                                     | 78%                                    | 85%                                    | 100%                                   |
| MAINE MOTOR TRANSPORT ASSOCIATION   | 97%                                     | 95%                                    | 95%                                    | 100%                                   |
| MAINE MUNICIPAL ASSOCIATION         | 96%                                     | 93%                                    | 94%                                    | 98%                                    |
| MAINE SCHOOL MANAGEMENT ASSOCIATION | 93%                                     | 97%                                    | 99%                                    | 100%                                   |
| MARKEL CORP GROUP*                  | 67%                                     | 100%                                   | 100%                                   | 67%                                    |
| MEADOWBROOK INSURANCE*              | 100%                                    | 100%                                   | 100%                                   | No filings                             |
| MITSUI SUMITOMO INS CO OF AMERICA*  | 75%                                     | 50%                                    | 50%                                    | 100%                                   |
| NATIONWIDE INSURANCE*               | 50%                                     | No filings                             | No filings                             | 75%                                    |
| NEXT LEVEL ADMINISTRATORS LLC       | 62%                                     | 50%                                    | 13%                                    | 43%                                    |
| NGM INSURANCE*                      | 50%                                     | No filings                             | No filings                             | 100%                                   |
| NORTH AMERICAN RISK SERVICE*        | No filings                              | 100%                                   | 0%                                     | No filings                             |
|                                     | 71%                                     | 74%                                    | 69%                                    | 67%                                    |
| PENNSYLVANIA MFG ASSN               | 76%                                     | 50%                                    | 67%                                    | 91%                                    |
| PROTECTIVE INSURANCE                | 33%                                     | 73%                                    | 55%                                    | 100%                                   |
| QBE INSURANCE GROUP                 | 42%                                     | 50%                                    | 75%                                    | 50%                                    |
| RLI INSURANCE GROUP*                | 100%                                    | No filings                             | No filings                             | No filings                             |
| RYDER SERVICES*                     | 0%                                      | 0%                                     | 0%                                     | we                                     |
| SAFETY NATIONAL CASUALTY CORP       | 76%                                     | 70%                                    | 65%                                    | 100%                                   |
| SAGAMORE INSURANCE*                 | 56%                                     | 75%                                    | 75%                                    | No filings                             |
| SEDGWICK CLAIMS MANAGEMENT SERVICES | 72%                                     | 71%                                    | 76%                                    | 91%                                    |
| SENTRY INSURANCE                    | 52%                                     | 81%                                    | 81%                                    | 50%                                    |
| SERVICE INSURANCE HOLDINGS*         | 50%                                     | 50%                                    | 50%                                    | 0%                                     |
| SOMPO JAPAN INSURANCE*              | 86%                                     | 67%                                    | 67%                                    | 50%                                    |
| STARE INDEMNITY INSURANCE           | 72%                                     | 60%                                    | 67%                                    | 100%                                   |
| STARSTONE NATIONAL INSURANCE*       | 43%                                     | 50%                                    | 50%                                    | 100%                                   |
|                                     | 89%                                     | 78%                                    | 89%                                    | 95%                                    |