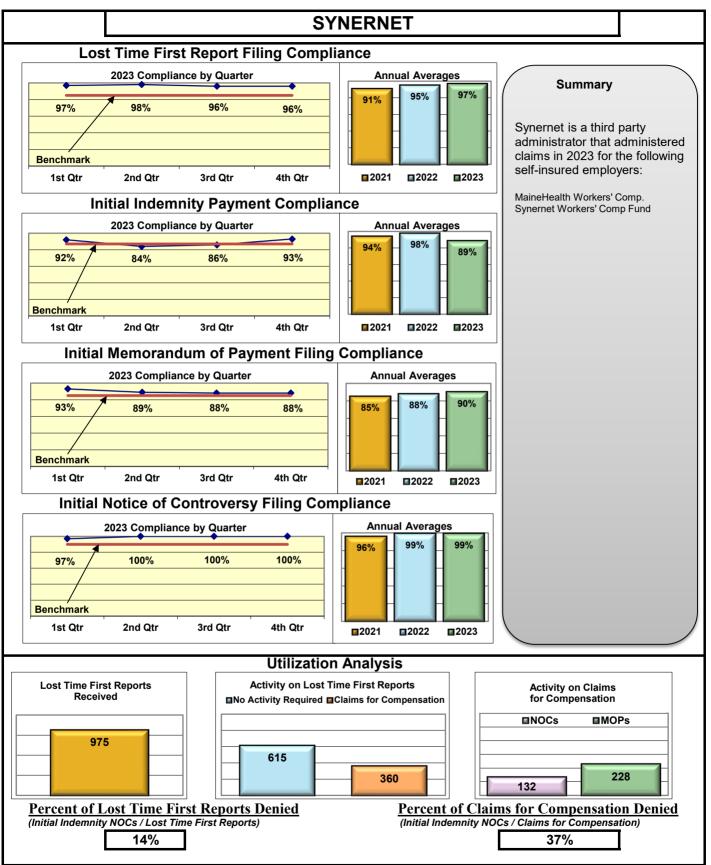

## **ENTITY OVERVIEW**

| Insurance Group                   | FROI<br>Compliance<br>Benchmark:<br>85% | PAY<br>Compliance<br>Benchmark:<br>87% | MOP<br>Compliance<br>Benchmark:<br>85% | NOC<br>Compliance<br>Benchmark:<br>90% |
|-----------------------------------|-----------------------------------------|----------------------------------------|----------------------------------------|----------------------------------------|
| SYNERNET                          | 97%                                     | 89%                                    | 90%                                    | 99%                                    |
| THE AMERICAN EQUITY UNDERWRITERS* | 60%                                     | No filings                             | No filings                             | No filings                             |
| TOKIO MARINE INSURANCE*           | No filings                              | 100%                                   | 0%                                     | No filings                             |
| TRAVELERS INSURANCE               | 51%                                     | 71%                                    | 72%                                    | 80%                                    |
| TYSON FOODS INC*                  | 100%                                    | 100%                                   | No filings                             | 100%                                   |
| UTICA MUTUAL INSURANCE*           | 0%                                      | No filings                             | No filings                             | No filings                             |
| VANLINER INSURANCE                | 96%                                     | 92%                                    | 67%                                    | 100%                                   |
| WALMART CLAIMS SERVICES           | 93%                                     | 97%                                    | 80%                                    | 99%                                    |
| WORK FIRST CASUALTY*              | 83%                                     | No filings                             | No filings                             | 75%                                    |
| ZURICH INSURANCE                  | 76%                                     | 74%                                    | 74%                                    | 91%                                    |