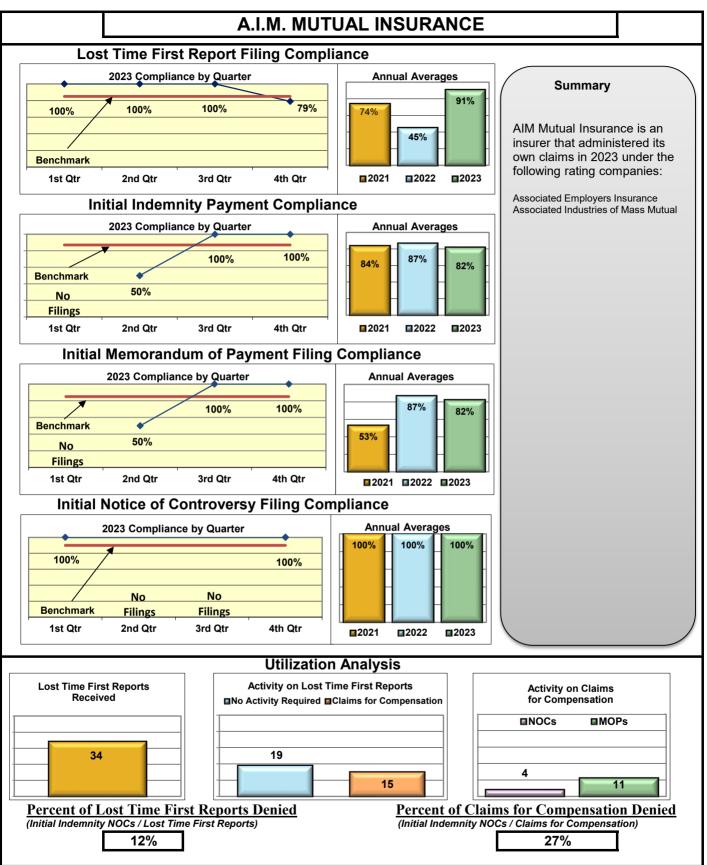

## **ENTITY OVERVIEW**

| Insurance Group                     | FROI<br>Compliance<br>Benchmark:<br>85% | PAY<br>Compliance<br>Benchmark:<br>87% | MOP<br>Compliance<br>Benchmark:<br>85% | NOC<br>Compliance<br>Benchmark:<br>90% |
|-------------------------------------|-----------------------------------------|----------------------------------------|----------------------------------------|----------------------------------------|
|                                     |                                         |                                        |                                        |                                        |
| ACADIA INSURANCE                    | 83%                                     | 92%                                    | 97%                                    | 82%                                    |
| ACCIDENT FUND INSURANCE*            | 50%                                     | 75%                                    | 50%                                    | No filings                             |
| ACUITY MUTUAL INSURANCE*            | 100%                                    | 100%                                   | 100%                                   | 100%                                   |
| AIG INSURANCE                       | 72%                                     | 70%                                    | 67%                                    | 94%                                    |
| AIM MUTUAL GROUP                    | 91%                                     | 90%                                    | 82%                                    | 100%                                   |
| AMERICAN FINANCIAL GROUP            | 47%                                     | 100%                                   | 100%                                   | No filings                             |
| AMERISURE INSURANCE*                | 83%                                     | No filings                             | No filings                             | No filings                             |
| AMTRUST INSURANCE                   | 30%                                     | 49%                                    | 62%                                    | 73%                                    |
| ARCH INSURANCE                      | 73%                                     | 69%                                    | 69%                                    | 75%                                    |
| ARROW MUTUAL INSURANCE*             | 100%                                    | 100%                                   | 100%                                   | No filings                             |
| AUTO OWNERS GROUP*                  | 50%                                     | 100%                                   | 100%                                   | No filings                             |
| AXA INSURANCE GROUP                 | 60%                                     | 70%                                    | 78%                                    | 100%                                   |
| BATH IRON WORKS                     | 96%                                     | 89%                                    | 91%                                    | 100%                                   |
| BENCHMARK ADMINISTRATORS, LLC*      | 0%                                      | 0%                                     | 0%                                     | 100%                                   |
| BERKLEY CASUALTY INSURANCE*         | No filings                              | 0%                                     | 0%                                     | No filings                             |
| BERKSHIRE HATHAWAY GROUP            | 25%                                     | 20%                                    | No filings                             | No filings                             |
| BROADSPIRE SERVICES                 | 70%                                     | 86%                                    | 78%                                    | 84%                                    |
| CANNON COCHRAN MANAGEMENT SERVICES  | 76%                                     | 81%                                    | 71%                                    | 88%                                    |
| CAROLINA CASUALTY INSURANCE CO      | 83%                                     | 60%                                    | 60%                                    | 67%                                    |
| CHEROKEE INSURANCE*                 | 100%                                    | 100%                                   | 100%                                   | No filings                             |
| CHESTERFIELD SERVICES*              | 100%                                    | 100%                                   | 100%                                   | No filings                             |
| CHUBB INSURANCE                     | 78%                                     | 75%                                    | 75%                                    | 93%                                    |
| CHURCH MUTUAL INSURANCE*            | 63%                                     | 50%                                    | 75%                                    | 100%                                   |
| CINCINNATI FINANCIAL GROUP*         | 73%                                     | 100%                                   | 100%                                   | 100%                                   |
| CNA INSURANCE                       | 64%                                     | 86%                                    | 86%                                    | 75%                                    |
| CONSTITUTION STATE SERVICES         | 36%                                     | 88%                                    | 69%                                    | 100%                                   |
| CONTINENTAL INDEMNITY*              | 0%                                      | 100%                                   | 0%                                     | No filings                             |
| CORVEL ENTERPRISE COMP              | 70%                                     | 68%                                    | 68%                                    | 84%                                    |
| COTTINGHAM & BUTLER CLAIMS SERVICES | 35%                                     | 78%                                    | 78%                                    | 33%                                    |
| CROSS INSURANCE                     | 93%                                     | 93%                                    | 95%                                    | 99%                                    |
| DELHAIZE AMERICA LLC                | 79%                                     | 86%                                    | 86%                                    | 88%                                    |
| EASTERN ALLIANCE INSURANCE          | 64%                                     | 87%                                    | 80%                                    | 81%                                    |
| ELECTRIC INSURANCE*                 | 100%                                    | 100%                                   | 100%                                   | 100%                                   |
| EMPLOYERS HOLDINGS GROUP*           | 8%                                      | 0%                                     | 0%                                     | 0%                                     |
| ESIS                                | 58%                                     | 78%                                    | 75%                                    | 87%                                    |
| EVEREST REINS HOLDINGS GROUP        | 66%                                     | 33%                                    | 67%                                    | No filings                             |
| FAIRFAX FINANCIAL GROUP*            | 75%                                     | No filings                             | No filings                             | 100%                                   |
| FEDERATED MUTUAL INSURANCE*         | 50%                                     | 40%                                    | 0%                                     | No filings                             |