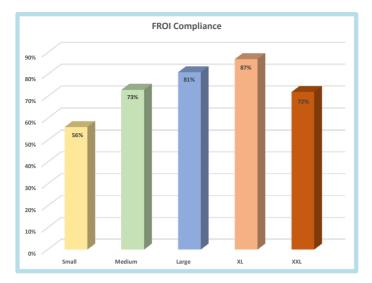

# **COMPLIANCE BY SIZE**

| Group  | # of filings | % of total |
|--------|--------------|------------|
| Small  | <25          | 1.8%       |
| Medium | 25-200       | 14.8%      |
| Large  | 200-800      | 28.1%      |
| XL     | 800-4,000    | 26.3%      |
| XXL    | 4,000+       | 28.9%      |
|        |              |            |

#### Summary

These charts were created to help the Board see if there is an effect on compliance rates based on insurer size. In these charts, insurers are broken down into five groups based on annual filings: Small, under 25; Medium, 25-200; Large, 200-800; XL, 800-4,000; and XXL, over 4,000 filings.

In 2022, the data showed that compliance generally increased as the size of the insurer increased. The exception was the XXL group. Substandard performance of the XXL group was the biggest contributor to overall benchmarks not being met.

In 2023, the patterns were similiar with a couple of exceptions. Performance of the XXL category improved in both FROI and MOP categories. This is due in part to the effort of the Board which focused on improving performance where it will have the most impact. These efforts were a factor in the improved results for the XXL group in 2023. The other exception was the decreased compliance of the XL category. This resulted from the fact that an entitiy with poor compliance moved from the Large category to the XL category. Had that entity remained in the Large category, 2023 results would have been similar to 2022.