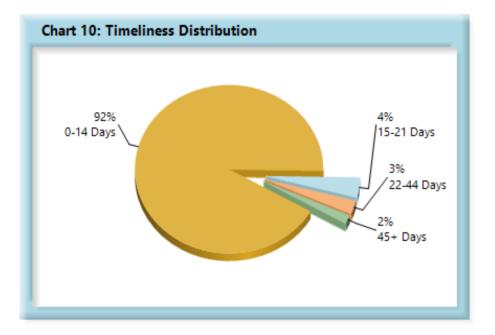

# LOST TIME FIRST REPORT OF INJURY FILINGS

| Table 3: Received Within |        |      |  |  |  |  |
|--------------------------|--------|------|--|--|--|--|
| 0-7 Days                 | 10,922 | 79%  |  |  |  |  |
| 8-14 Days                | 1,554  | 11%  |  |  |  |  |
| 15-29 Days               | 725    | 5%   |  |  |  |  |
| 30+ Days                 | 607    | 4%   |  |  |  |  |
| ? Days                   | 0      | 0%   |  |  |  |  |
| Total                    | 13,808 | 100% |  |  |  |  |