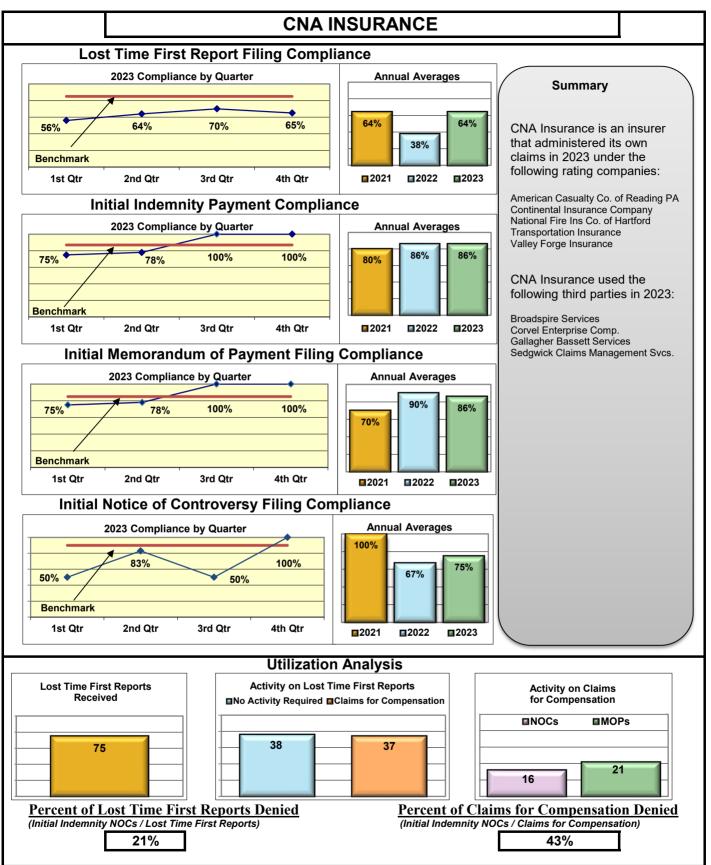

## **ENTITY OVERVIEW**

| Insurance Group                     | FROI<br>Compliance<br>Benchmark:<br>85% | PAY<br>Compliance<br>Benchmark:<br>87% | MOP<br>Compliance<br>Benchmark:<br>85% | NOC<br>Compliance<br>Benchmark:<br>90% |
|-------------------------------------|-----------------------------------------|----------------------------------------|----------------------------------------|----------------------------------------|
|                                     |                                         |                                        |                                        |                                        |
| ACADIA INSURANCE                    | 83%                                     | 92%                                    | 97%                                    | 82%                                    |
| ACCIDENT FUND INSURANCE*            | 50%                                     | 75%                                    | 50%                                    | No filings                             |
| ACUITY MUTUAL INSURANCE*            | 100%                                    | 100%                                   | 100%                                   | 100%                                   |
| AIG INSURANCE                       | 72%                                     | 70%                                    | 67%                                    | 94%                                    |
| AIM MUTUAL GROUP                    | 91%                                     | 90%                                    | 82%                                    | 100%                                   |
| AMERICAN FINANCIAL GROUP            | 47%                                     | 100%                                   | 100%                                   | No filings                             |
| AMERISURE INSURANCE*                | 83%                                     | No filings                             | No filings                             | No filings                             |
| AMTRUST INSURANCE                   | 30%                                     | 49%                                    | 62%                                    | 73%                                    |
| ARCH INSURANCE                      | 73%                                     | 69%                                    | 69%                                    | 75%                                    |
| ARROW MUTUAL INSURANCE*             | 100%                                    | 100%                                   | 100%                                   | No filings                             |
| AUTO OWNERS GROUP*                  | 50%                                     | 100%                                   | 100%                                   | No filings                             |
| AXA INSURANCE GROUP                 | 60%                                     | 70%                                    | 78%                                    | 100%                                   |
| BATH IRON WORKS                     | 96%                                     | 89%                                    | 91%                                    | 100%                                   |
| BENCHMARK ADMINISTRATORS, LLC*      | 0%                                      | 0%                                     | 0%                                     | 100%                                   |
| BERKLEY CASUALTY INSURANCE*         | No filings                              | 0%                                     | 0%                                     | No filings                             |
| BERKSHIRE HATHAWAY GROUP            | 25%                                     | 20%                                    | No filings                             | No filings                             |
| BROADSPIRE SERVICES                 | 70%                                     | 86%                                    | 78%                                    | 84%                                    |
| CANNON COCHRAN MANAGEMENT SERVICES  | 76%                                     | 81%                                    | 71%                                    | 88%                                    |
| CAROLINA CASUALTY INSURANCE CO      | 83%                                     | 60%                                    | 60%                                    | 67%                                    |
| CHEROKEE INSURANCE*                 | 100%                                    | 100%                                   | 100%                                   | No filings                             |
| CHESTERFIELD SERVICES*              | 100%                                    | 100%                                   | 100%                                   | No filings                             |
| CHUBB INSURANCE                     | 78%                                     | 75%                                    | 75%                                    | 93%                                    |
| CHURCH MUTUAL INSURANCE*            | 63%                                     | 50%                                    | 75%                                    | 100%                                   |
| CINCINNATI FINANCIAL GROUP*         | 73%                                     | 100%                                   | 100%                                   | 100%                                   |
| CNA INSURANCE                       | 64%                                     | 86%                                    | 86%                                    | 75%                                    |
| CONSTITUTION STATE SERVICES         | 36%                                     | 88%                                    | 69%                                    | 100%                                   |
| CONTINENTAL INDEMNITY*              | 0%                                      | 100%                                   | 0%                                     | No filings                             |
| CORVEL ENTERPRISE COMP              | 70%                                     | 68%                                    | 68%                                    | 84%                                    |
| COTTINGHAM & BUTLER CLAIMS SERVICES | 35%                                     | 78%                                    | 78%                                    | 33%                                    |
| CROSS INSURANCE                     | 93%                                     | 93%                                    | 95%                                    | 99%                                    |
| DELHAIZE AMERICA LLC                | 79%                                     | 86%                                    | 86%                                    | 88%                                    |
| EASTERN ALLIANCE INSURANCE          | 64%                                     | 87%                                    | 80%                                    | 81%                                    |
| ELECTRIC INSURANCE*                 | 100%                                    | 100%                                   | 100%                                   | 100%                                   |
| EMPLOYERS HOLDINGS GROUP*           | 8%                                      | 0%                                     | 0%                                     | 0%                                     |
| ESIS                                | 58%                                     | 78%                                    | 75%                                    | 87%                                    |
| EVEREST REINS HOLDINGS GROUP        | 66%                                     | 33%                                    | 67%                                    | No filings                             |
| FAIRFAX FINANCIAL GROUP*            | 75%                                     | No filings                             | No filings                             | 100%                                   |
| FEDERATED MUTUAL INSURANCE*         | 50%                                     | 40%                                    | 0%                                     | No filings                             |