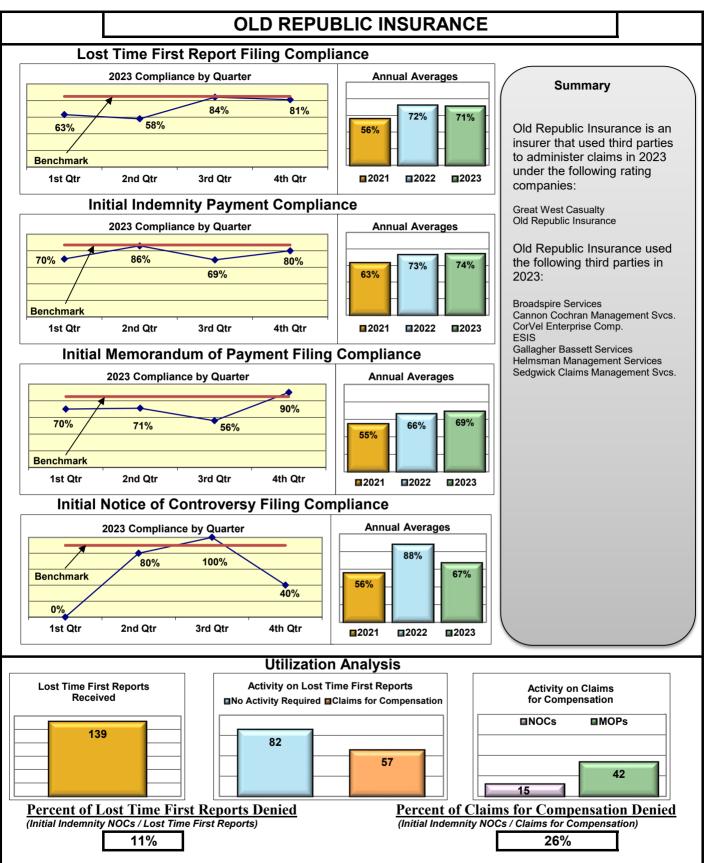

## **ENTITY OVERVIEW**

| Insurance Group                     | FROI<br>Compliance<br>Benchmark:<br>85% | PAY<br>Compliance<br>Benchmark:<br>87% | MOP<br>Compliance<br>Benchmark:<br>85% | NOC<br>Compliance<br>Benchmark:<br>90% |
|-------------------------------------|-----------------------------------------|----------------------------------------|----------------------------------------|----------------------------------------|
| FEDERATED RURAL ELECTRIC INSURANCE* | No filings                              | 100%                                   | 0%                                     | No filings                             |
| FRANKENMUTH INSURANCE*              | 0%                                      | 100%                                   | 100%                                   | No filings                             |
| FUTURECOMP                          | 99%                                     | 93%                                    | 79%                                    | 100%                                   |
| GALLAGHER BASSETT SERVICES          | 83%                                     | 57%                                    | 58%                                    | 90%                                    |
| GREAT DIVIDE INSURANCE*             | 0%                                      | No filings                             | No filings                             | No filings                             |
| GROUP 1001 INS HOLDINGS GRP*        | 14%                                     | 50%                                    | 50%                                    | 100%                                   |
| GUARD INSURANCE                     | 68%                                     | 86%                                    | 57%                                    | 100%                                   |
| GUIDEONE INS GROUP*                 | No filings                              | 100%                                   | 0%                                     | No filings                             |
| HANOVER INSURANCE                   | 41%                                     | 77%                                    | 69%                                    | 50%                                    |
| HARTFORD INSURANCE                  | 70%                                     | 87%                                    | 87%                                    | 94%                                    |
| HELMSMAN MANAGEMENT SERVICES        | 67%                                     | 87%                                    | 87%                                    | 89%                                    |
| HOUSTON INT INS GROUP*              | 100%                                    | No filings                             | No filings                             | No filings                             |
| LIBERTY MUTUAL INSURANCE            | 68%                                     | 88%                                    | 86%                                    | 83%                                    |
| MAINE EMPLOYERS' MUTUAL INSURANCE   | 72%                                     | 87%                                    | 83%                                    | 88%                                    |
| MAINE HEALTHCARE ASSOCIATION        | 88%                                     | 78%                                    | 85%                                    | 100%                                   |
| MAINE MOTOR TRANSPORT ASSOCIATION   | 97%                                     | 95%                                    | 95%                                    | 100%                                   |
| MAINE MUNICIPAL ASSOCIATION         | 96%                                     | 93%                                    | 94%                                    | 98%                                    |
| MAINE SCHOOL MANAGEMENT ASSOCIATION | 93%                                     | 97%                                    | 99%                                    | 100%                                   |
| MARKEL CORP GROUP*                  | 67%                                     | 100%                                   | 100%                                   | 67%                                    |
| MEADOWBROOK INSURANCE*              | 100%                                    | 100%                                   | 100%                                   | No filings                             |
| MITSUI SUMITOMO INS CO OF AMERICA*  | 75%                                     | 50%                                    | 50%                                    | 100%                                   |
| NATIONWIDE INSURANCE*               | 50%                                     | No filings                             | No filings                             | 75%                                    |
| NEXT LEVEL ADMINISTRATORS LLC       | 62%                                     | 50%                                    | 13%                                    | 43%                                    |
| NGM INSURANCE*                      | 50%                                     | No filings                             | No filings                             | 100%                                   |
| NORTH AMERICAN RISK SERVICE*        | No filings                              | 100%                                   | 0%                                     | No filings                             |
|                                     | 71%                                     | 74%                                    | 69%                                    | 67%                                    |
| PENNSYLVANIA MFG ASSN               | 76%                                     | 50%                                    | 67%                                    | 91%                                    |
| PROTECTIVE INSURANCE                | 33%                                     | 73%                                    | 55%                                    | 100%                                   |
| QBE INSURANCE GROUP                 | 42%                                     | 50%                                    | 75%                                    | 50%                                    |
| RLI INSURANCE GROUP*                | 100%                                    | No filings                             | No filings                             | No filings                             |
| RYDER SERVICES*                     | 0%                                      | 0%                                     | 0%                                     | we                                     |
| SAFETY NATIONAL CASUALTY CORP       | 76%                                     | 70%                                    | 65%                                    | 100%                                   |
| SAGAMORE INSURANCE*                 | 56%                                     | 75%                                    | 75%                                    | No filings                             |
| SEDGWICK CLAIMS MANAGEMENT SERVICES | 72%                                     | 71%                                    | 76%                                    | 91%                                    |
| SENTRY INSURANCE                    | 52%                                     | 81%                                    | 81%                                    | 50%                                    |
| SERVICE INSURANCE HOLDINGS*         | 50%                                     | 50%                                    | 50%                                    | 0%                                     |
| SOMPO JAPAN INSURANCE*              | 86%                                     | 67%                                    | 67%                                    | 50%                                    |
| STARE INDEMNITY INSURANCE           | 72%                                     | 60%                                    | 67%                                    | 100%                                   |
| STARSTONE NATIONAL INSURANCE*       | 43%                                     | 50%                                    | 50%                                    | 100%                                   |
|                                     | 89%                                     | 78%                                    | 89%                                    | 95%                                    |