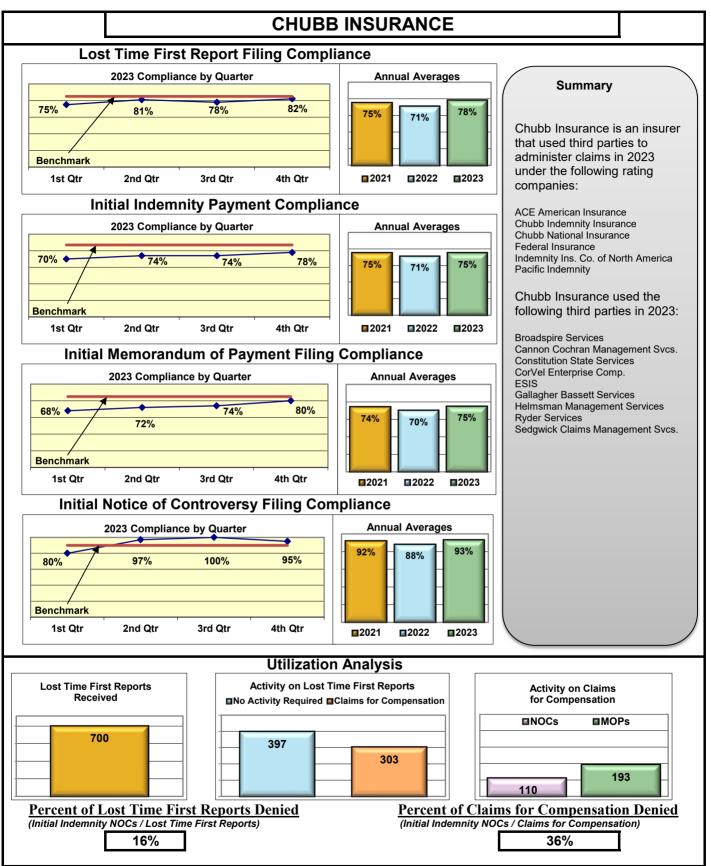

## **ENTITY OVERVIEW**

| Insurance Group                     | FROI<br>Compliance<br>Benchmark:<br>85% | PAY<br>Compliance<br>Benchmark:<br>87% | MOP<br>Compliance<br>Benchmark:<br>85% | NOC<br>Compliance<br>Benchmark:<br>90% |
|-------------------------------------|-----------------------------------------|----------------------------------------|----------------------------------------|----------------------------------------|
|                                     |                                         |                                        |                                        |                                        |
| ACADIA INSURANCE                    | 83%                                     | 92%                                    | 97%                                    | 82%                                    |
| ACCIDENT FUND INSURANCE*            | 50%                                     | 75%                                    | 50%                                    | No filings                             |
| ACUITY MUTUAL INSURANCE*            | 100%                                    | 100%                                   | 100%                                   | 100%                                   |
| AIG INSURANCE                       | 72%                                     | 70%                                    | 67%                                    | 94%                                    |
| AIM MUTUAL GROUP                    | 91%                                     | 90%                                    | 82%                                    | 100%                                   |
| AMERICAN FINANCIAL GROUP            | 47%                                     | 100%                                   | 100%                                   | No filings                             |
| AMERISURE INSURANCE*                | 83%                                     | No filings                             | No filings                             | No filings                             |
| AMTRUST INSURANCE                   | 30%                                     | 49%                                    | 62%                                    | 73%                                    |
| ARCH INSURANCE                      | 73%                                     | 69%                                    | 69%                                    | 75%                                    |
| ARROW MUTUAL INSURANCE*             | 100%                                    | 100%                                   | 100%                                   | No filings                             |
| AUTO OWNERS GROUP*                  | 50%                                     | 100%                                   | 100%                                   | No filings                             |
| AXA INSURANCE GROUP                 | 60%                                     | 70%                                    | 78%                                    | 100%                                   |
| BATH IRON WORKS                     | 96%                                     | 89%                                    | 91%                                    | 100%                                   |
| BENCHMARK ADMINISTRATORS, LLC*      | 0%                                      | 0%                                     | 0%                                     | 100%                                   |
| BERKLEY CASUALTY INSURANCE*         | No filings                              | 0%                                     | 0%                                     | No filings                             |
| BERKSHIRE HATHAWAY GROUP            | 25%                                     | 20%                                    | No filings                             | No filings                             |
| BROADSPIRE SERVICES                 | 70%                                     | 86%                                    | 78%                                    | 84%                                    |
| CANNON COCHRAN MANAGEMENT SERVICES  | 76%                                     | 81%                                    | 71%                                    | 88%                                    |
| CAROLINA CASUALTY INSURANCE CO      | 83%                                     | 60%                                    | 60%                                    | 67%                                    |
| CHEROKEE INSURANCE*                 | 100%                                    | 100%                                   | 100%                                   | No filings                             |
| CHESTERFIELD SERVICES*              | 100%                                    | 100%                                   | 100%                                   | No filings                             |
| CHUBB INSURANCE                     | 78%                                     | 75%                                    | 75%                                    | 93%                                    |
| CHURCH MUTUAL INSURANCE*            | 63%                                     | 50%                                    | 75%                                    | 100%                                   |
| CINCINNATI FINANCIAL GROUP*         | 73%                                     | 100%                                   | 100%                                   | 100%                                   |
| CNA INSURANCE                       | 64%                                     | 86%                                    | 86%                                    | 75%                                    |
| CONSTITUTION STATE SERVICES         | 36%                                     | 88%                                    | 69%                                    | 100%                                   |
| CONTINENTAL INDEMNITY*              | 0%                                      | 100%                                   | 0%                                     | No filings                             |
| CORVEL ENTERPRISE COMP              | 70%                                     | 68%                                    | 68%                                    | 84%                                    |
| COTTINGHAM & BUTLER CLAIMS SERVICES | 35%                                     | 78%                                    | 78%                                    | 33%                                    |
| CROSS INSURANCE                     | 93%                                     | 93%                                    | 95%                                    | 99%                                    |
| DELHAIZE AMERICA LLC                | 79%                                     | 86%                                    | 86%                                    | 88%                                    |
| EASTERN ALLIANCE INSURANCE          | 64%                                     | 87%                                    | 80%                                    | 81%                                    |
| ELECTRIC INSURANCE*                 | 100%                                    | 100%                                   | 100%                                   | 100%                                   |
| EMPLOYERS HOLDINGS GROUP*           | 8%                                      | 0%                                     | 0%                                     | 0%                                     |
| ESIS                                | 58%                                     | 78%                                    | 75%                                    | 87%                                    |
| EVEREST REINS HOLDINGS GROUP        | 66%                                     | 33%                                    | 67%                                    | No filings                             |
| FAIRFAX FINANCIAL GROUP*            | 75%                                     | No filings                             | No filings                             | 100%                                   |
| FEDERATED MUTUAL INSURANCE*         | 50%                                     | 40%                                    | 0%                                     | No filings                             |