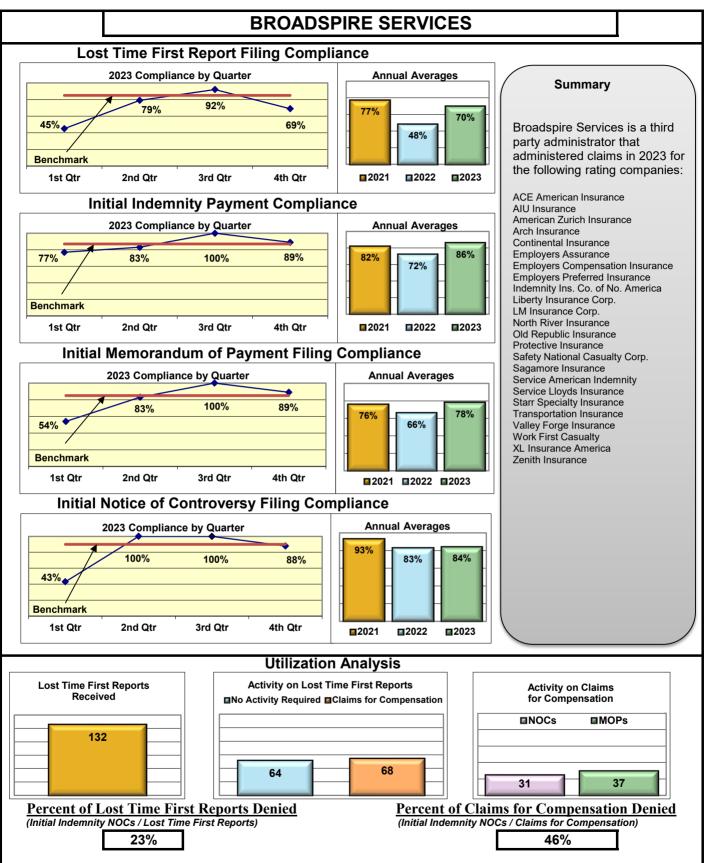

## **ENTITY OVERVIEW**

| Insurance Group                     | FROI<br>Compliance<br>Benchmark:<br>85% | PAY<br>Compliance<br>Benchmark:<br>87% | MOP<br>Compliance<br>Benchmark:<br>85% | NOC<br>Compliance<br>Benchmark:<br>90% |
|-------------------------------------|-----------------------------------------|----------------------------------------|----------------------------------------|----------------------------------------|
|                                     |                                         |                                        |                                        |                                        |
| ACADIA INSURANCE                    | 83%                                     | 92%                                    | 97%                                    | 82%                                    |
| ACCIDENT FUND INSURANCE*            | 50%                                     | 75%                                    | 50%                                    | No filings                             |
| ACUITY MUTUAL INSURANCE*            | 100%                                    | 100%                                   | 100%                                   | 100%                                   |
| AIG INSURANCE                       | 72%                                     | 70%                                    | 67%                                    | 94%                                    |
| AIM MUTUAL GROUP                    | 91%                                     | 90%                                    | 82%                                    | 100%                                   |
| AMERICAN FINANCIAL GROUP            | 47%                                     | 100%                                   | 100%                                   | No filings                             |
| AMERISURE INSURANCE*                | 83%                                     | No filings                             | No filings                             | No filings                             |
| AMTRUST INSURANCE                   | 30%                                     | 49%                                    | 62%                                    | 73%                                    |
| ARCH INSURANCE                      | 73%                                     | 69%                                    | 69%                                    | 75%                                    |
| ARROW MUTUAL INSURANCE*             | 100%                                    | 100%                                   | 100%                                   | No filings                             |
| AUTO OWNERS GROUP*                  | 50%                                     | 100%                                   | 100%                                   | No filings                             |
| AXA INSURANCE GROUP                 | 60%                                     | 70%                                    | 78%                                    | 100%                                   |
| BATH IRON WORKS                     | 96%                                     | 89%                                    | 91%                                    | 100%                                   |
| BENCHMARK ADMINISTRATORS, LLC*      | 0%                                      | 0%                                     | 0%                                     | 100%                                   |
| BERKLEY CASUALTY INSURANCE*         | No filings                              | 0%                                     | 0%                                     | No filings                             |
| BERKSHIRE HATHAWAY GROUP            | 25%                                     | 20%                                    | No filings                             | No filings                             |
| BROADSPIRE SERVICES                 | 70%                                     | 86%                                    | 78%                                    | 84%                                    |
| CANNON COCHRAN MANAGEMENT SERVICES  | 76%                                     | 81%                                    | 71%                                    | 88%                                    |
| CAROLINA CASUALTY INSURANCE CO      | 83%                                     | 60%                                    | 60%                                    | 67%                                    |
| CHEROKEE INSURANCE*                 | 100%                                    | 100%                                   | 100%                                   | No filings                             |
| CHESTERFIELD SERVICES*              | 100%                                    | 100%                                   | 100%                                   | No filings                             |
| CHUBB INSURANCE                     | 78%                                     | 75%                                    | 75%                                    | 93%                                    |
| CHURCH MUTUAL INSURANCE*            | 63%                                     | 50%                                    | 75%                                    | 100%                                   |
| CINCINNATI FINANCIAL GROUP*         | 73%                                     | 100%                                   | 100%                                   | 100%                                   |
| CNA INSURANCE                       | 64%                                     | 86%                                    | 86%                                    | 75%                                    |
| CONSTITUTION STATE SERVICES         | 36%                                     | 88%                                    | 69%                                    | 100%                                   |
| CONTINENTAL INDEMNITY*              | 0%                                      | 100%                                   | 0%                                     | No filings                             |
| CORVEL ENTERPRISE COMP              | 70%                                     | 68%                                    | 68%                                    | 84%                                    |
| COTTINGHAM & BUTLER CLAIMS SERVICES | 35%                                     | 78%                                    | 78%                                    | 33%                                    |
| CROSS INSURANCE                     | 93%                                     | 93%                                    | 95%                                    | 99%                                    |
| DELHAIZE AMERICA LLC                | 79%                                     | 86%                                    | 86%                                    | 88%                                    |
| EASTERN ALLIANCE INSURANCE          | 64%                                     | 87%                                    | 80%                                    | 81%                                    |
| ELECTRIC INSURANCE*                 | 100%                                    | 100%                                   | 100%                                   | 100%                                   |
| EMPLOYERS HOLDINGS GROUP*           | 8%                                      | 0%                                     | 0%                                     | 0%                                     |
| ESIS                                | 58%                                     | 78%                                    | 75%                                    | 87%                                    |
| EVEREST REINS HOLDINGS GROUP        | 66%                                     | 33%                                    | 67%                                    | No filings                             |
| FAIRFAX FINANCIAL GROUP*            | 75%                                     | No filings                             | No filings                             | 100%                                   |
| FEDERATED MUTUAL INSURANCE*         | 50%                                     | 40%                                    | 0%                                     | No filings                             |