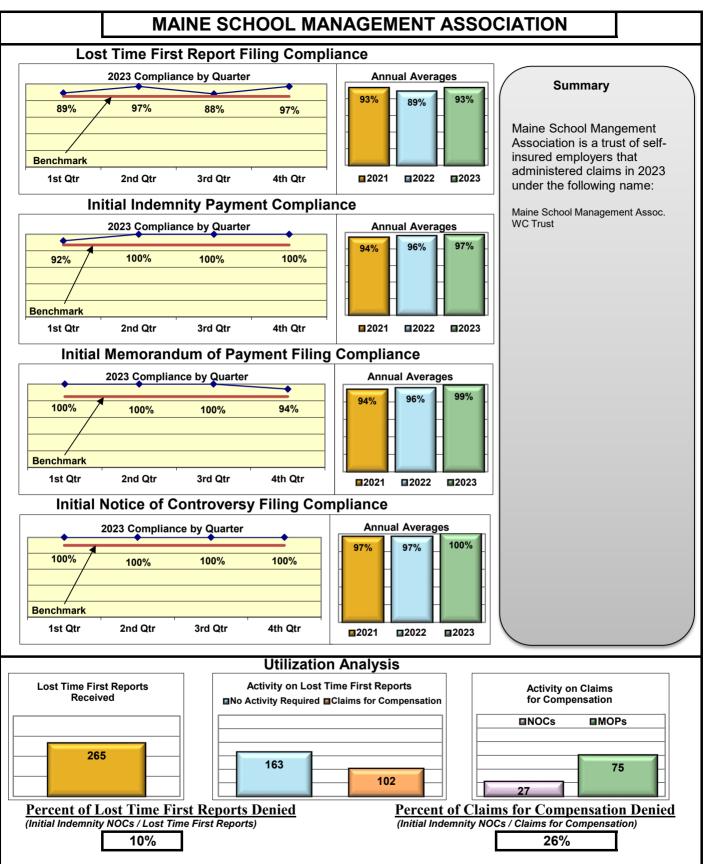

## Qualifications:

Must have filed more than one MOP in the year.

Maine School Management Association

Must have filed more than one NOC in the year.