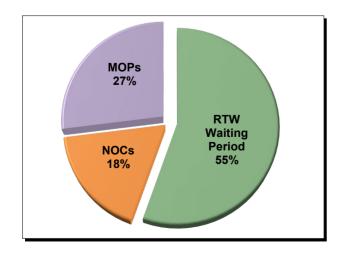

#### Summary

Of the 13,308 lost time First Report filings in 2023, 55% resulted in the employee returning to work within the waiting period. Also, 18% of all lost time First Reports and 39% of all claims for compensation were "denied" in 2023.