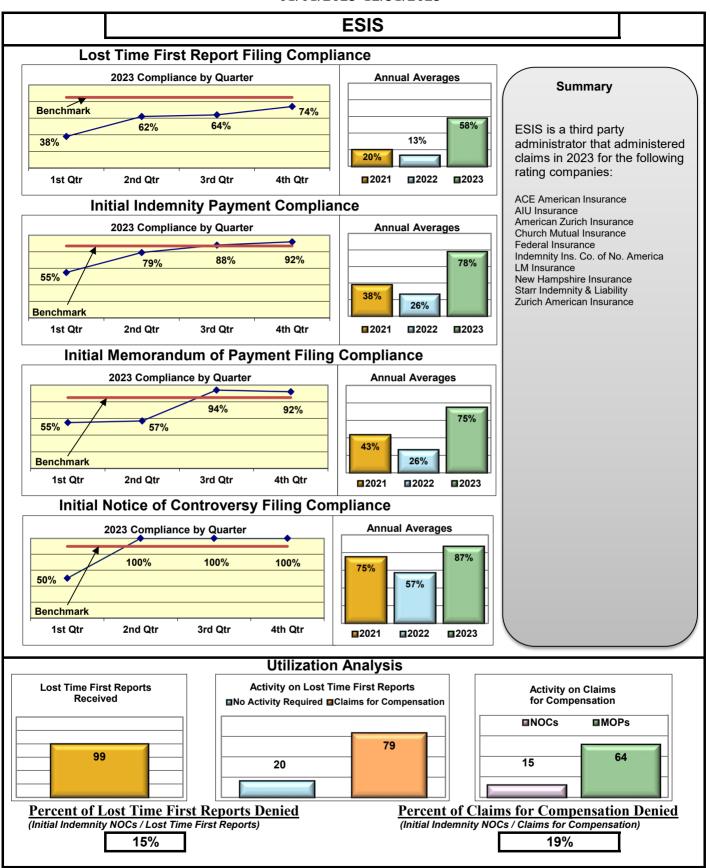

## **ENTITY OVERVIEW**

| Insurance Group                     | FROI<br>Compliance<br>Benchmark:<br>85% | PAY<br>Compliance<br>Benchmark:<br>87% | MOP<br>Compliance<br>Benchmark:<br>85% | NOC<br>Compliance<br>Benchmark:<br>90% |
|-------------------------------------|-----------------------------------------|----------------------------------------|----------------------------------------|----------------------------------------|
|                                     |                                         |                                        |                                        |                                        |
| ACADIA INSURANCE                    | 83%                                     | 92%                                    | 97%                                    | 82%                                    |
| ACCIDENT FUND INSURANCE*            | 50%                                     | 75%                                    | 50%                                    | No filings                             |
| ACUITY MUTUAL INSURANCE*            | 100%                                    | 100%                                   | 100%                                   | 100%                                   |
| AIG INSURANCE                       | 72%                                     | 70%                                    | 67%                                    | 94%                                    |
| AIM MUTUAL GROUP                    | 91%                                     | 90%                                    | 82%                                    | 100%                                   |
| AMERICAN FINANCIAL GROUP            | 47%                                     | 100%                                   | 100%                                   | No filings                             |
| AMERISURE INSURANCE*                | 83%                                     | No filings                             | No filings                             | No filings                             |
| AMTRUST INSURANCE                   | 30%                                     | 49%                                    | 62%                                    | 73%                                    |
| ARCH INSURANCE                      | 73%                                     | 69%                                    | 69%                                    | 75%                                    |
| ARROW MUTUAL INSURANCE*             | 100%                                    | 100%                                   | 100%                                   | No filings                             |
| AUTO OWNERS GROUP*                  | 50%                                     | 100%                                   | 100%                                   | No filings                             |
| AXA INSURANCE GROUP                 | 60%                                     | 70%                                    | 78%                                    | 100%                                   |
| BATH IRON WORKS                     | 96%                                     | 89%                                    | 91%                                    | 100%                                   |
| BENCHMARK ADMINISTRATORS, LLC*      | 0%                                      | 0%                                     | 0%                                     | 100%                                   |
| BERKLEY CASUALTY INSURANCE*         | No filings                              | 0%                                     | 0%                                     | No filings                             |
| BERKSHIRE HATHAWAY GROUP            | 25%                                     | 20%                                    | No filings                             | No filings                             |
| BROADSPIRE SERVICES                 | 70%                                     | 86%                                    | 78%                                    | 84%                                    |
| CANNON COCHRAN MANAGEMENT SERVICES  | 76%                                     | 81%                                    | 71%                                    | 88%                                    |
| CAROLINA CASUALTY INSURANCE CO      | 83%                                     | 60%                                    | 60%                                    | 67%                                    |
| CHEROKEE INSURANCE*                 | 100%                                    | 100%                                   | 100%                                   | No filings                             |
| CHESTERFIELD SERVICES*              | 100%                                    | 100%                                   | 100%                                   | No filings                             |
| CHUBB INSURANCE                     | 78%                                     | 75%                                    | 75%                                    | 93%                                    |
| CHURCH MUTUAL INSURANCE*            | 63%                                     | 50%                                    | 75%                                    | 100%                                   |
| CINCINNATI FINANCIAL GROUP*         | 73%                                     | 100%                                   | 100%                                   | 100%                                   |
| CNA INSURANCE                       | 64%                                     | 86%                                    | 86%                                    | 75%                                    |
| CONSTITUTION STATE SERVICES         | 36%                                     | 88%                                    | 69%                                    | 100%                                   |
| CONTINENTAL INDEMNITY*              | 0%                                      | 100%                                   | 0%                                     | No filings                             |
| CORVEL ENTERPRISE COMP              | 70%                                     | 68%                                    | 68%                                    | 84%                                    |
| COTTINGHAM & BUTLER CLAIMS SERVICES | 35%                                     | 78%                                    | 78%                                    | 33%                                    |
| CROSS INSURANCE                     | 93%                                     | 93%                                    | 95%                                    | 99%                                    |
| DELHAIZE AMERICA LLC                | 79%                                     | 86%                                    | 86%                                    | 88%                                    |
| EASTERN ALLIANCE INSURANCE          | 64%                                     | 87%                                    | 80%                                    | 81%                                    |
| ELECTRIC INSURANCE*                 | 100%                                    | 100%                                   | 100%                                   | 100%                                   |
| EMPLOYERS HOLDINGS GROUP*           | 8%                                      | 0%                                     | 0%                                     | 0%                                     |
| ESIS                                | 58%                                     | 78%                                    | 75%                                    | 87%                                    |
| EVEREST REINS HOLDINGS GROUP        | 66%                                     | 33%                                    | 67%                                    | No filings                             |
| FAIRFAX FINANCIAL GROUP*            | 75%                                     | No filings                             | No filings                             | 100%                                   |
| FEDERATED MUTUAL INSURANCE*         | 50%                                     | 40%                                    | 0%                                     | No filings                             |