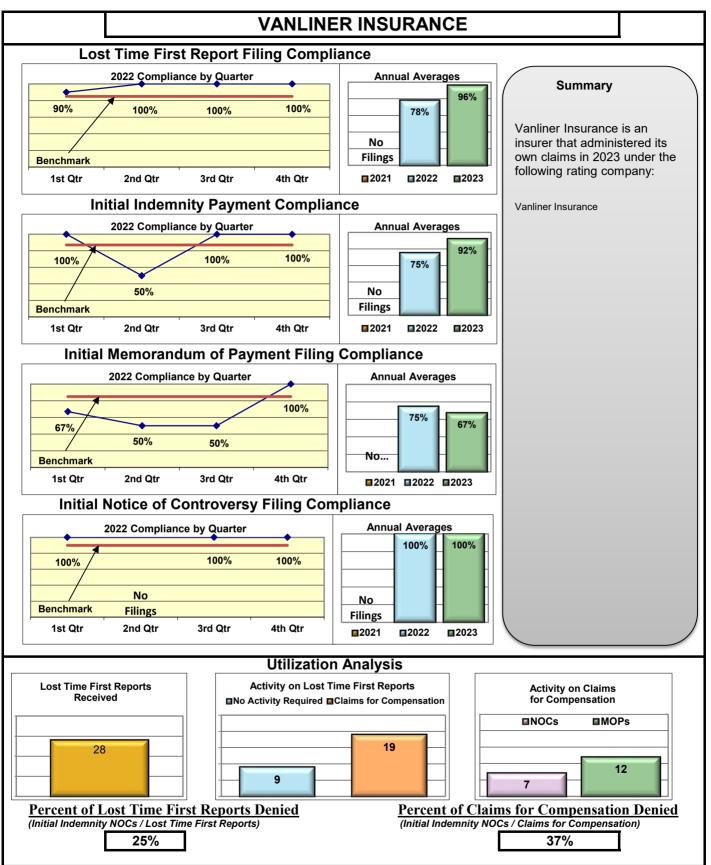

## **ENTITY OVERVIEW**

| Insurance Group                   | FROI<br>Compliance<br>Benchmark:<br>85% | PAY<br>Compliance<br>Benchmark:<br>87% | MOP<br>Compliance<br>Benchmark:<br>85% | NOC<br>Compliance<br>Benchmark:<br>90% |
|-----------------------------------|-----------------------------------------|----------------------------------------|----------------------------------------|----------------------------------------|
| SYNERNET                          | 97%                                     | 89%                                    | 90%                                    | 99%                                    |
| THE AMERICAN EQUITY UNDERWRITERS* | 60%                                     | No filings                             | No filings                             | No filings                             |
| TOKIO MARINE INSURANCE*           | No filings                              | 100%                                   | 0%                                     | No filings                             |
| TRAVELERS INSURANCE               | 51%                                     | 71%                                    | 72%                                    | 80%                                    |
| TYSON FOODS INC*                  | 100%                                    | 100%                                   | No filings                             | 100%                                   |
| UTICA MUTUAL INSURANCE*           | 0%                                      | No filings                             | No filings                             | No filings                             |
| VANLINER INSURANCE                | 96%                                     | 92%                                    | 67%                                    | 100%                                   |
| WALMART CLAIMS SERVICES           | 93%                                     | 97%                                    | 80%                                    | 99%                                    |
| WORK FIRST CASUALTY*              | 83%                                     | No filings                             | No filings                             | 75%                                    |
| ZURICH INSURANCE                  | 76%                                     | 74%                                    | 74%                                    | 91%                                    |