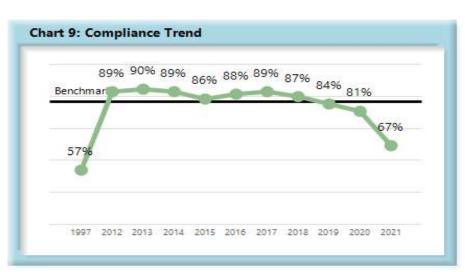

#### Table 2 **Annual Compliance**

|                                                                         | 1997[1] | 2012 | 2013 | 2014 | 2015 | 2016 | 2017 | 2018 | 2019 | 2020 | 2021 |
|-------------------------------------------------------------------------|---------|------|------|------|------|------|------|------|------|------|------|
| Lost Time First Report Filings<br>Received within 7 Days                | 37%     | 85%  | 85%  | 84%  | 83%  | 83%  | 83%  | 83%  | 82%  | 82%  | 78%  |
| <b>Initial Indemnity Payments</b> Made within 14 Days                   | 59%     | 90%  | 91%  | 90%  | 87%  | 89%  | 90%  | 88%  | 86%  | 87%  | 84%  |
| Initial Memorandum of Payment<br>Filings Received within 17 Days        | 57%     | 89%  | 90%  | 89%  | 86%  | 88%  | 89%  | 87%  | 84%  | 81%  | 67%  |
| Initial Indemnity Notice of Controversy Filings Received within 14 Days |         | 95%  | 95%  | 94%  | 94%  | 93%  | 93%  | 94%  | 94%  | 94%  | 92%  |
| Wage Statements Due and Received within 30 Days                         |         |      |      |      |      |      |      |      | *71% | 70%  | 65%  |
| Fringe Benefit Forms Due and Received within 30 Days                    |         |      |      |      |      |      |      |      | *71% | 69%  | 64%  |