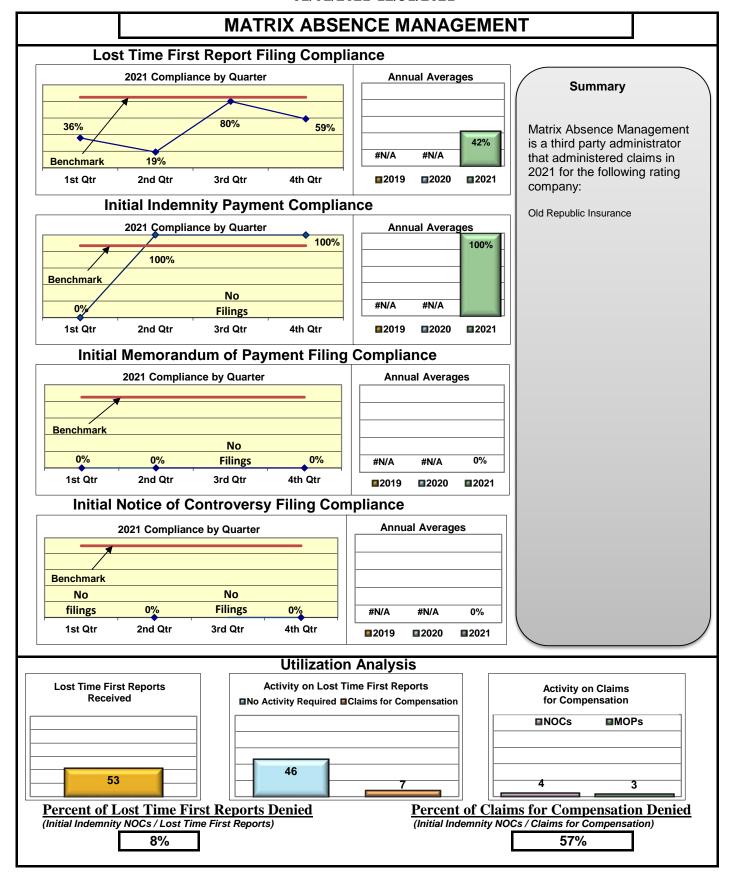

### **ENTITY OVERVIEW**

| Insurance Group                            | FROI<br>Compliance<br>Benchmark:<br>85% | PAY<br>Compliance<br>Benchmark:<br>87% | MOP<br>Compliance<br>Benchmark:<br>85% | NOC<br>Compliance<br>Benchmark:<br>90% |
|--------------------------------------------|-----------------------------------------|----------------------------------------|----------------------------------------|----------------------------------------|
| HANOVER INSURANCE                          | 55%                                     | 80%                                    | 80%                                    | 56%                                    |
| HARTFORD INSURANCE                         | 74%                                     | 88%                                    | 84%                                    | 97%                                    |
| HELMSMAN MANAGEMENT SERVICES               | 61%                                     | 76%                                    | 62%                                    | 82%                                    |
| LIBERTY MUTUAL INSURANCE                   | 62%                                     | 80%                                    | 71%                                    | 91%                                    |
| MAINE AUTOMOBILE DEALERS ASSOCIATION*      | 0%                                      | 13%                                    | 0%                                     | 0%                                     |
| MAINE EMPLOYERS' MUTUAL INSURANCE          | 70%                                     | 86%                                    | 45%                                    | 86%                                    |
| MAINE HEALTHCARE ASSOCIATION               | 61%                                     | 71%                                    | 73%                                    | 73%                                    |
| MAINE MOTOR TRANSPORT ASSOCIATION          | 96%                                     | 86%                                    | 90%                                    | 100%                                   |
| MAINE MUNICIPAL ASSOCIATION                | 95%                                     | 92%                                    | 91%                                    | 98%                                    |
| MAINE SCHOOL MANAGEMENT ASSOCIATION        | 93%                                     | 94%                                    | 94%                                    | 97%                                    |
| MARKEL CORP GROUP*                         | 40%                                     | 50%                                    | 50%                                    | 100%                                   |
| MATRIX ABSENCE MANAGEMENT                  | 42%                                     | 100%                                   | 0%                                     | 0%                                     |
| MEADOWBROOK INSURANCE*                     | 50%                                     | 100%                                   | 100%                                   | No filings                             |
| MITSUI SUMITOMO INS CO OF AMERICA*         | 0%                                      | No filings                             | No filings                             | 0%                                     |
| NATIONAL LIABILITY & FIRE INSURANCE*       | 100%                                    | No filings                             | No filings                             | No filings                             |
| NATIONWIDE INSURANCE*                      | 0%                                      | 100%                                   | 100%                                   | No filings                             |
| NEXT LEVEL ADMINISTRATOR LLC               | 25%                                     | 78%                                    | 11%                                    | 20%                                    |
| NGM INSURANCE*                             | 0%                                      | 100%                                   | 100%                                   | No filings                             |
| NORTH AMERICAN RISK SERVICES*              | 0%                                      | 100%                                   | 0%                                     | No filings                             |
| OLD REPUBLIC INSURANCE                     | 56%                                     | 63%                                    | 55%                                    | 61%                                    |
| PENNSYLVANIA MFG ASSN                      | 43%                                     | 56%                                    | 56%                                    | 91%                                    |
| PROTECTIVE INSURANCE                       | 69%                                     | 64%                                    | 82%                                    | 100%                                   |
| QBE INSURANCE GROUP                        | 72%                                     | 86%                                    | 100%                                   | 100%                                   |
| RYDER SERVICES*                            | 0%                                      | No filings                             | No filings                             | No filings                             |
| SAFETY NATIONAL CASUALTY CORP              | 72%                                     | 81%                                    | 67%                                    | 86%                                    |
| SEDGWICK CLAIMS MANAGEMENT SERVICES        | 85%                                     | 87%                                    | 88%                                    | 96%                                    |
| SENTRY INSURANCE                           | 54%                                     | 86%                                    | 86%                                    | 88%                                    |
| SERVICE AMERICAN INDEMNITY                 | 79%                                     | 82%                                    | 73%                                    | 86%                                    |
| SOMPO JAPAN INSURANCE*                     | 25%                                     | 100%                                   | 100%                                   | No filings                             |
| STARR INDEMNITY INSURANCE                  | 77%                                     | 80%                                    | 67%                                    | 93%                                    |
| STARSTONE NATIONAL INSURANCE*              | 25%                                     | No filings                             | No filings                             | No filings                             |
| STATE OF MAINE WORKERS' COMPENSATION TRUST | 86%                                     | 92%                                    | 81%                                    | 98%                                    |
| SYNERNET                                   | 91%                                     | 94%                                    | 85%                                    | 96%                                    |
| THE AMERICAN EQUITY UNDERWRITERS*          | 50%                                     | No filings                             | No filings                             | No filings                             |
| TOKIO MARINE INSURANCE*                    | 0%                                      | 0%                                     | 33%                                    | No filings                             |
| TRAVELERS INSURANCE                        | 33%                                     | 64%                                    | 52%                                    | 59%                                    |
| TYSON FOODS INC*                           | 67%                                     | 50%                                    | 100%                                   | 100%                                   |
| UTICA MUTUAL INSURANCE*                    | 33%                                     | 100%                                   | 100%                                   | No filings                             |
| WALMART CLAIMS SERVICES                    | 94%                                     | 94%                                    | 88%                                    | 99%                                    |
| XL INSURANCE                               | 80%                                     | 65%                                    | 65%                                    | 100%                                   |
| YORK RISK SERVICES                         | 90%                                     | 75%                                    | 75%                                    | 100%                                   |
| ZURICH INSURANCE                           | 68%                                     | 82%                                    | 81%                                    | 94%                                    |