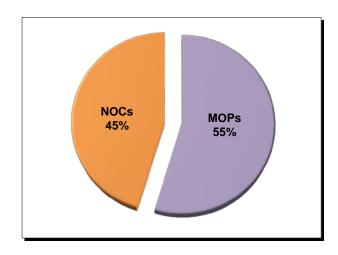

## **UTILIZATION ANALYSIS**

#### **Summary**

Of the 15,848 lost time First Report filings in 2021, 50% resulted in the employee returning to work within the waiting period. Also, 23% of all lost time First Reports and 45% of all claims for compensation were "denied" in 2021.

**Chart 15 Distribution of Lost Time First Reports** 

Table 14 % of Lost Time First Reports Denied
(Initial Indemnity NOCs / Lost Time First Reports)

| 2021 | 23% |
|------|-----|
| 2020 | 23% |
| 2019 | 20% |

Table 15 % of Claims for Compensation Denied

(Initial Indemnity NOCs / Claims for Compensation)

| 2021 | 45% |
|------|-----|
| 2020 | 43% |
| 2019 | 43% |

Chart 16 Lost Time First Reports Analysis

**Chart 17 Claims for Compensation Analysis** 