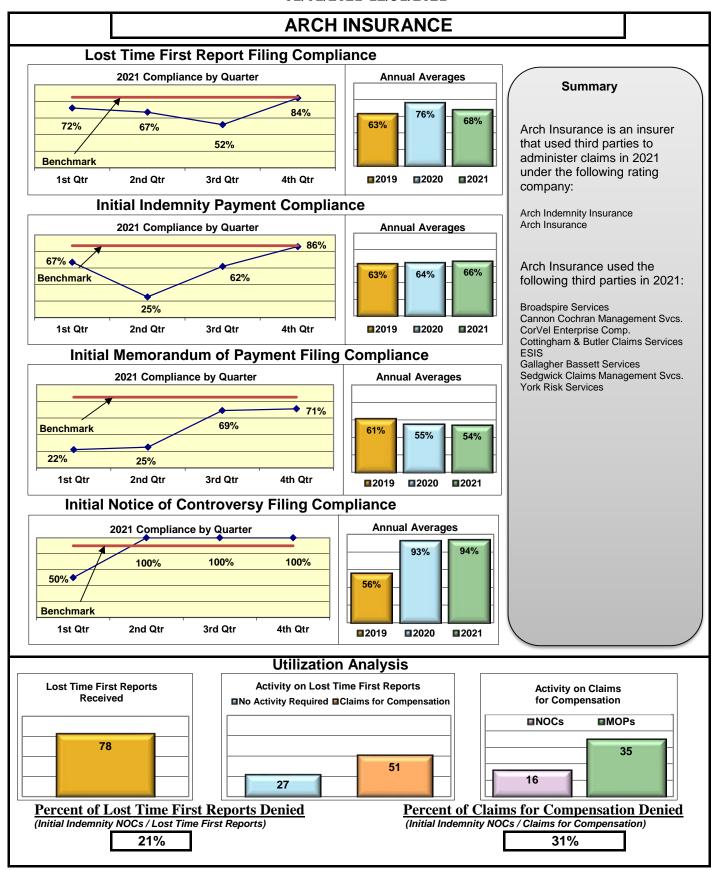

### **ENTITY OVERVIEW**

| Insurance Group                       | FROI<br>Compliance<br>Benchmark:<br>85% | PAY<br>Compliance<br>Benchmark:<br>87% | MOP<br>Compliance<br>Benchmark:<br>85% | NOC<br>Compliance<br>Benchmark:<br>90% |
|---------------------------------------|-----------------------------------------|----------------------------------------|----------------------------------------|----------------------------------------|
| A CARLA INCUIRANCE                    | 700/                                    | 0.40/                                  | 000/                                   | 000/                                   |
| ACADIA INSURANCE                      | 78%                                     | 91%                                    | 93%                                    | 86%                                    |
| ACCIDENT FUND INSURANCE*              | 43%                                     | 67%                                    | 11%                                    | 100%                                   |
| ACUITY MUTUAL INSURANCE*              | 50%                                     | 67%                                    | 67%                                    | No filings                             |
| AIG INSURANCE                         | 74%                                     | 79%                                    | 76%                                    | 89%                                    |
| AIM MUTUAL GROUP                      | 74%                                     | 84%                                    | 53%                                    | 100%                                   |
| ALLIANZ INSURANCE*                    | 0%                                      | No filings                             | No filings                             | No filings                             |
| ALTERNATIVE SERVICE CONCEPTS LLC*     | 0%                                      | No filings                             | No filings                             | 0%                                     |
| AMERICAN FINANCIAL GROUP*             | 71%                                     | 100%                                   | 67%                                    | 50%                                    |
| AMTRUST INSURANCE*                    | 23%                                     | 63%                                    | 25%                                    | 20%                                    |
| ARCH INSURANCE                        | 68%                                     | 66%                                    | 54%                                    | 94%                                    |
| BATH IRON WORKS                       | 96%                                     | 100%                                   | 97%                                    | 92%                                    |
| BENCHMARK INSURANCE*                  | 0%                                      | 0%                                     | 0%                                     | No filings                             |
| BERKLEY CASUALTY CO*                  | 0%                                      | No filings                             | No filings                             | No filings                             |
| BERKSHIRE HATHAWAY INSURANCE*         | 57%                                     | 0%                                     | 0%                                     | No filings                             |
| BROADSPIRE SERVICES                   | 77%                                     | 82%                                    | 76%                                    | 93%                                    |
| BROTHERHOOD MUTUAL INSURANCE COMPANY* | 50%                                     | 50%                                    | 50%                                    | No filings                             |
| CANNON COCHRAN MANAGEMENT SERVICES    | 70%                                     | 75%                                    | 56%                                    | 79%                                    |
| CAROLINA CASULTY INSURANCE*           | 33%                                     | 60%                                    | 60%                                    | No filings                             |
| CHESTERFIELD SERVICES*                | 33%                                     | 100%                                   | 100%                                   | No filings                             |
| CHUBB INSURANCE                       | 75%                                     | 75%                                    | 74%                                    | 92%                                    |
| CIANBRO CORPORATION*                  | 100%                                    | 0%                                     | 100%                                   | 100%                                   |
| CINCINNATI INSURANCE*                 | 22%                                     | 75%                                    | 75%                                    | 50%                                    |
| CNA INSURANCE                         | 64%                                     | 80%                                    | 70%                                    | 100%                                   |
| CONSTITUTION STATE SERVICES           | 25%                                     | 82%                                    | 59%                                    | No filings                             |
| CONTINENTAL INDEMNITY*                | 50%                                     | 0%                                     | No filings                             | 100%                                   |
| CORVEL ENTERPRISE COMP                | 62%                                     | 63%                                    | 51%                                    | 87%                                    |
| COTTINGHAM & BUTLER CLAIMS SERVICES   | 73%                                     | 54%                                    | 62%                                    | 100%                                   |
| CROSS INSURANCE                       | 91%                                     | 96%                                    | 94%                                    | 100%                                   |
| EASTERN ALLIANCE INSURANCE            | 77%                                     | 82%                                    | 84%                                    | 100%                                   |
| ELECTRIC INSURANCE                    | 93%                                     | 100%                                   | 100%                                   | 100%                                   |
| EMPLOYERS HOLDING INSURANCE           | 56%                                     | 86%                                    | 100%                                   | 100%                                   |
| ESIS                                  | 20%                                     | 38%                                    | 43%                                    | 75%                                    |
| EVEREST REINS HOLDINGS GROUP*         | 63%                                     | 100%                                   | 100%                                   | 80%                                    |
| FAIRFAX FINANCIAL GROUP               | 56%                                     | 67%                                    | 67%                                    | 100%                                   |
| FEDERATED MUTUAL INSURANCE            | 56%                                     | 83%                                    | 0%                                     | 60%                                    |
| FRANKENMUTH INSURANCE*                | 0%                                      | 100%                                   | 50%                                    | No filings                             |
| FUTURECOMP                            | 95%                                     | 77%                                    | 81%                                    | 100%                                   |
| GALLAGHER BASSETT SERVICES            | 67%                                     | 73%                                    | 66%                                    | 85%                                    |
| GREAT WEST INSURANCE*                 | 0%                                      | 67%                                    | 33%                                    | No filings                             |
| GUARD INSURANCE                       | 59%                                     | 83%                                    | 33%                                    | 50%                                    |
| HANNAFORD BROTHERS                    | 81%                                     | 79%                                    | 77%                                    | 88%                                    |

# Lost Time FROI and Initial Indemnity Payments Annual

| Insurance Company                                  | Total Lost Time<br>FROIs Filed | Lost Time FROIs<br>Filed Timely | Compliance<br>Percentage | Total Initial<br>Indemnity<br>Payments Made | Initial Indemnity<br>Payments Made<br>Timely | Compliand<br>Percentag |    |
|----------------------------------------------------|--------------------------------|---------------------------------|--------------------------|---------------------------------------------|----------------------------------------------|------------------------|----|
| ARCH INSURANCE                                     | FROIs Filed                    | Timely FROIs                    | Compliance               | Payments Made                               | Timely Payments                              | Complian               | се |
| ARCH INSURANCE                                     | *                              | *                               | *                        | *                                           | *                                            | *                      |    |
| CA072 CHARTER OAK FIRE INSURANCE                   | *                              | *                               | *                        | *                                           | *                                            | *                      |    |
| Total                                              | *                              | *                               | *                        | *                                           | *                                            | *                      |    |
| ARCH INSURANCE TPA Administered Claims             |                                |                                 |                          |                                             |                                              |                        |    |
| CA040 BROADSPIRE SERVICES                          | 15                             | 14                              | 93%                      | 4                                           | 4                                            | 100%                   |    |
| CA070 CANNON COCHRAN MANAGEMENT SERVICES           | 3                              | 2                               | 67%                      | 3                                           | 2                                            | 67%                    |    |
| CA116 CORVEL ENTERPRISE COMP                       | 9                              | 5                               | 56%                      | 4                                           | 3                                            | 75%                    |    |
| CA117 COTTINGHAM & BUTLER CLAIMS SERVICES          | 12                             | 10                              | 83%                      | 12                                          | 6                                            | 50%                    |    |
| CA160 ESIS                                         | 1                              | 0                               | 0%                       | 1                                           | 1                                            | 100%                   |    |
| CA190 GALLAGHER BASSETT SERVICES                   | 25                             | 13                              | 52%                      | 9                                           | 6                                            | 67%                    |    |
| CA204 HELMSMAN MANAGEMENT SERVICES                 | 1                              | 0                               | 0%                       | 1                                           | 1                                            | 100%                   |    |
| CA300 SEDGWICK CLAIMS MANAGEMENT SERVICES          | 11                             | 8                               | 73%                      | 1                                           | 0                                            | 0%                     |    |
| CA340 YORK RISK SERVICES                           | 1                              | 1                               | 100%                     | No Filings                                  | No Filings                                   | No Filings             |    |
| TPA Total                                          | 78                             | 53                              | 68% ▼                    | 35                                          | 23                                           | 66%                    | •  |
| ARCH INSURANCE Group Total                         | 78                             | 53                              | 68% ▼                    | 35                                          | 23                                           | 66%                    | ٠, |
| BATH IRON WORKS                                    | FROIs Filed                    | Timely FROIs                    | Compliance               | Payments Made                               | Timely Payments                              | Complian               | се |
| CA036 BATH IRON WORKS                              | 67                             | 64                              | 96%                      | 36                                          | 36                                           | 100%                   |    |
| Total                                              | 67                             | 64                              | 96%                      | 36                                          | 36                                           | 100%                   | 4  |
| BATH IRON WORKS Group Total                        | 67                             | 64                              | 96%                      | 36                                          | 36                                           | 100%                   | _  |
| BENCHMARK INSURANCE                                | FROIs Filed                    | Timely FROIs                    | Compliance               | Payments Made                               | Timely Payments                              | Complian               | се |
| CA034 BENCHMARK INSURANCE                          | 2                              | 0                               | 0%                       | 1                                           | 0                                            | 0%                     |    |
| Total                                              | 2                              | 0                               | 0% ▼                     | 1                                           | 0                                            | 0%                     | •  |
| BENCHMARK INSURANCE Group Total                    | 2                              | 0                               | 0% 🔻                     | 1                                           | 0                                            | 0%                     | ٠, |
| BERKLEY CASUALTY CO                                | FROIs Filed                    | Timely FROIs                    | Compliance               | Payments Made                               | Timely Payments                              | Complian               | ce |
| CA485 BERKLEY CASUALTY                             | 1                              | 0                               | 0%                       | No Filings                                  | No Filings                                   | No Filings             |    |
| Total                                              | 1                              | 0                               | 0% ▼                     | No Filings                                  | No Filings                                   | No Filings             | _  |
| BERKLEY CASUALTY CO Group Total                    | 1                              | 0                               | 0% 🔻                     | No Filings                                  | No Filings                                   | No Filings             |    |
| BERKSHIRE HATHAWAY INSURANCE                       | FROIs Filed                    | Timely FROIs                    | Compliance               | Payments Made                               | Timely Payments                              | Complian               | Ce |
| CA037 BERKSHIRE HATHAWAY DIRECT INSURANCE          | 1                              | 1                               | 100%                     | No Filings                                  | No Filings                                   | No Filings             | -  |
| CA114 BERKSHIRE HATHAWAY HOMESTATE INSURANCE       | 3                              | 1                               | 33%                      | 1                                           | 0                                            | 0%                     |    |
|                                                    |                                | 2                               | 67%                      | No Filings                                  | No Filings                                   | No Filings             |    |
| CA474 NATIONAL LIABILITY AND FIRE INSURANCE        | 3                              | _                               | 01/0                     |                                             |                                              |                        |    |
| CA474 NATIONAL LIABILITY AND FIRE INSURANCE  Total | 7                              | 4                               | 57% <b>▼</b>             | 1                                           | 0                                            | 0%                     | •  |