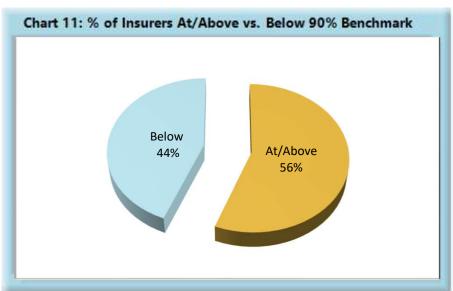

<sup>\*</sup>The percentages may not always add to 100% due to rounding

| Table 11: Above vs Be | low Bencl | nmark |
|-----------------------|-----------|-------|
| At/Above              | 35        | 56%   |
| Below                 | 27        | 44%   |
| Total                 | 62        | 100%  |

56% of insurers were at or above benchmark in 2021, down from 58% in 2020.