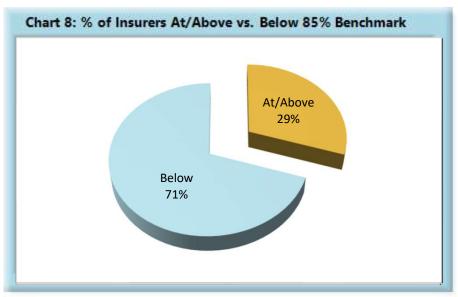

As can be seen in Chart 7, the benchmark is not being met at an aggregate level, and as Chart 8 indicates, seventy-one percent of all insurers are below benchmark, showing a significant opportunity for improvement going forward.