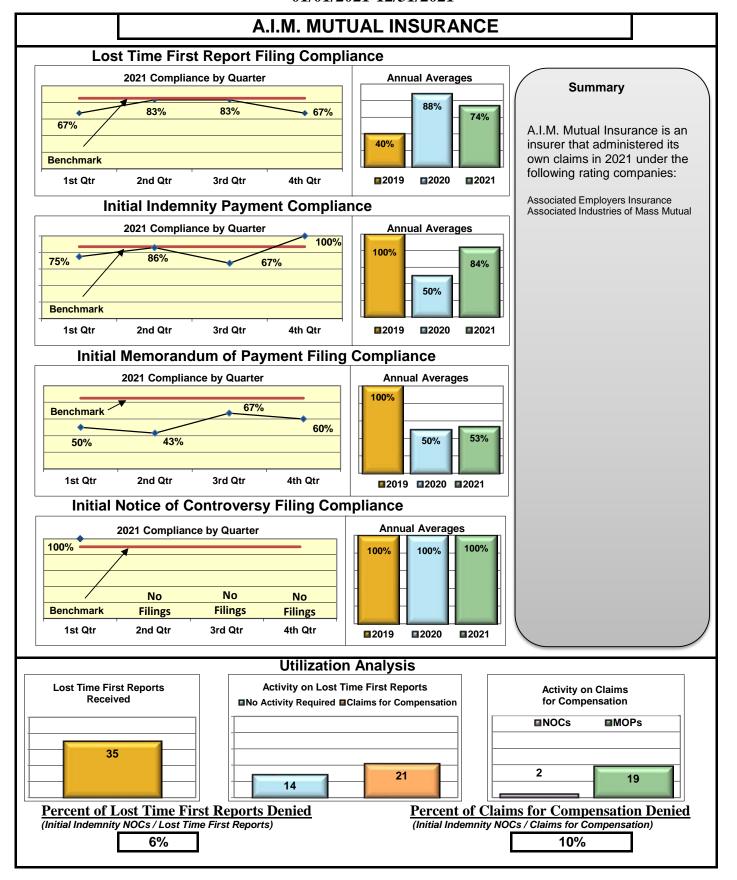

### **ENTITY OVERVIEW**

| Insurance Group                       | FROI<br>Compliance<br>Benchmark:<br>85% | PAY<br>Compliance<br>Benchmark:<br>87% | MOP<br>Compliance<br>Benchmark:<br>85% | NOC<br>Compliance<br>Benchmark:<br>90% |
|---------------------------------------|-----------------------------------------|----------------------------------------|----------------------------------------|----------------------------------------|
| A CARLA INCUIRANCE                    | 700/                                    | 0.40/                                  | 000/                                   | 000/                                   |
| ACADIA INSURANCE                      | 78%                                     | 91%                                    | 93%                                    | 86%                                    |
| ACCIDENT FUND INSURANCE*              | 43%                                     | 67%                                    | 11%                                    | 100%                                   |
| ACUITY MUTUAL INSURANCE*              | 50%                                     | 67%                                    | 67%                                    | No filings                             |
| AIG INSURANCE                         | 74%                                     | 79%                                    | 76%                                    | 89%                                    |
| AIM MUTUAL GROUP                      | 74%                                     | 84%                                    | 53%                                    | 100%                                   |
| ALLIANZ INSURANCE*                    | 0%                                      | No filings                             | No filings                             | No filings                             |
| ALTERNATIVE SERVICE CONCEPTS LLC*     | 0%                                      | No filings                             | No filings                             | 0%                                     |
| AMERICAN FINANCIAL GROUP*             | 71%                                     | 100%                                   | 67%                                    | 50%                                    |
| AMTRUST INSURANCE*                    | 23%                                     | 63%                                    | 25%                                    | 20%                                    |
| ARCH INSURANCE                        | 68%                                     | 66%                                    | 54%                                    | 94%                                    |
| BATH IRON WORKS                       | 96%                                     | 100%                                   | 97%                                    | 92%                                    |
| BENCHMARK INSURANCE*                  | 0%                                      | 0%                                     | 0%                                     | No filings                             |
| BERKLEY CASUALTY CO*                  | 0%                                      | No filings                             | No filings                             | No filings                             |
| BERKSHIRE HATHAWAY INSURANCE*         | 57%                                     | 0%                                     | 0%                                     | No filings                             |
| BROADSPIRE SERVICES                   | 77%                                     | 82%                                    | 76%                                    | 93%                                    |
| BROTHERHOOD MUTUAL INSURANCE COMPANY* | 50%                                     | 50%                                    | 50%                                    | No filings                             |
| CANNON COCHRAN MANAGEMENT SERVICES    | 70%                                     | 75%                                    | 56%                                    | 79%                                    |
| CAROLINA CASULTY INSURANCE*           | 33%                                     | 60%                                    | 60%                                    | No filings                             |
| CHESTERFIELD SERVICES*                | 33%                                     | 100%                                   | 100%                                   | No filings                             |
| CHUBB INSURANCE                       | 75%                                     | 75%                                    | 74%                                    | 92%                                    |
| CIANBRO CORPORATION*                  | 100%                                    | 0%                                     | 100%                                   | 100%                                   |
| CINCINNATI INSURANCE*                 | 22%                                     | 75%                                    | 75%                                    | 50%                                    |
| CNA INSURANCE                         | 64%                                     | 80%                                    | 70%                                    | 100%                                   |
| CONSTITUTION STATE SERVICES           | 25%                                     | 82%                                    | 59%                                    | No filings                             |
| CONTINENTAL INDEMNITY*                | 50%                                     | 0%                                     | No filings                             | 100%                                   |
| CORVEL ENTERPRISE COMP                | 62%                                     | 63%                                    | 51%                                    | 87%                                    |
| COTTINGHAM & BUTLER CLAIMS SERVICES   | 73%                                     | 54%                                    | 62%                                    | 100%                                   |
| CROSS INSURANCE                       | 91%                                     | 96%                                    | 94%                                    | 100%                                   |
| EASTERN ALLIANCE INSURANCE            | 77%                                     | 82%                                    | 84%                                    | 100%                                   |
| ELECTRIC INSURANCE                    | 93%                                     | 100%                                   | 100%                                   | 100%                                   |
| EMPLOYERS HOLDING INSURANCE           | 56%                                     | 86%                                    | 100%                                   | 100%                                   |
| ESIS                                  | 20%                                     | 38%                                    | 43%                                    | 75%                                    |
| EVEREST REINS HOLDINGS GROUP*         | 63%                                     | 100%                                   | 100%                                   | 80%                                    |
| FAIRFAX FINANCIAL GROUP               | 56%                                     | 67%                                    | 67%                                    | 100%                                   |
| FEDERATED MUTUAL INSURANCE            | 56%                                     | 83%                                    | 0%                                     | 60%                                    |
| FRANKENMUTH INSURANCE*                | 0%                                      | 100%                                   | 50%                                    | No filings                             |
| FUTURECOMP                            | 95%                                     | 77%                                    | 81%                                    | 100%                                   |
| GALLAGHER BASSETT SERVICES            | 67%                                     | 73%                                    | 66%                                    | 85%                                    |
| GREAT WEST INSURANCE*                 | 0%                                      | 67%                                    | 33%                                    | No filings                             |
| GUARD INSURANCE                       | 59%                                     | 83%                                    | 33%                                    | 50%                                    |
| HANNAFORD BROTHERS                    | 81%                                     | 79%                                    | 77%                                    | 88%                                    |