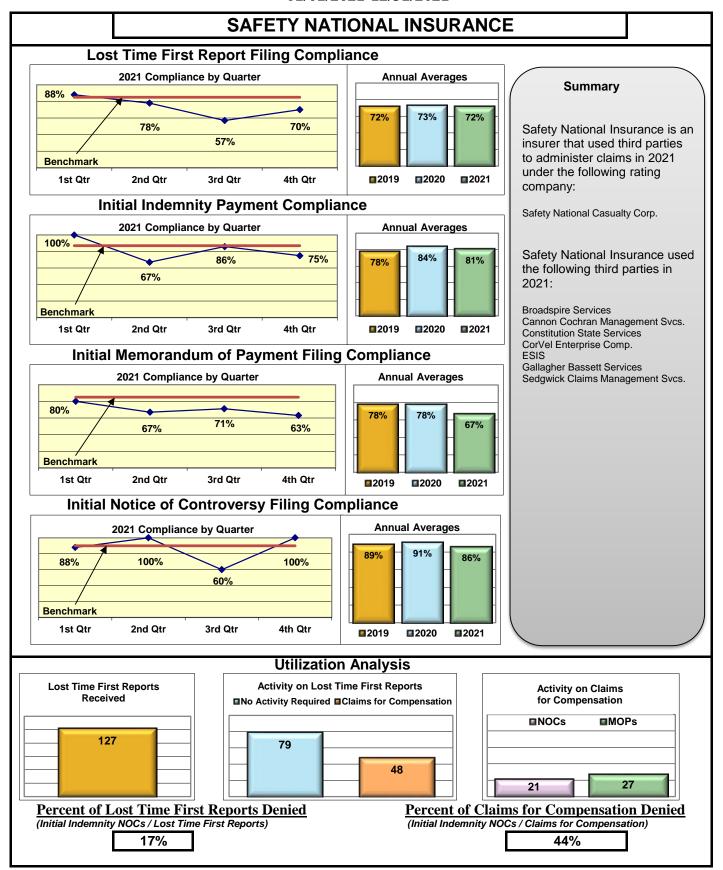

88%                                    | 99%                                    |
| XL INSURANCE                               | 80%                                     | 65%                                    | 65%                                    | 100%                                   |
| YORK RISK SERVICES                         | 90%                                     | 75%                                    | 75%                                    | 100%                                   |
| ZURICH INSURANCE                           | 68%                                     | 82%                                    | 81%                                    | 94%                                    |









































































































#### **INSURANCE GROUP COMPLIANCE**

#### Lost Time FROI and Initial Indemnity Payments Annual

1/1/2021 - 12/31/2021

| Insurance Company                                                                | Total Lost Time<br>FROIs Filed | Lost Time FROIs<br>Filed Timely | Compliance<br>Percentage | Total Initial<br>Indemnity<br>Payments Made | Initial Indemnity<br>Payments Made<br>Timely | Compliance<br>Percentage |          |
|----------------------------------------------------------------------------------|--------------------------------|---------------------------------|--------------------------|---------------------------------------------|----------------------------------------------|--------------------------|----------|
| ACADIA INSURANCE