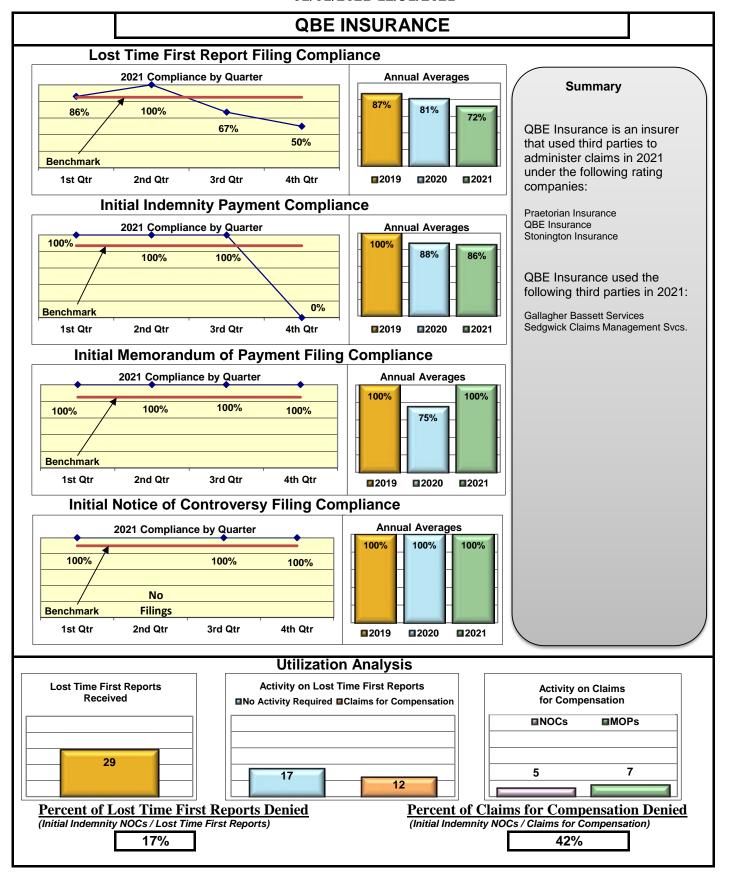

| 88%                                    | 99%                                    |
| XL INSURANCE                               | 80%                                     | 65%                                    | 65%                                    | 100%                                   |
| YORK RISK SERVICES                         | 90%                                     | 75%                                    | 75%                                    | 100%                                   |
| ZURICH INSURANCE                           | 68%                                     | 82%                                    | 81%                                    | 94%                                    |









































































































#### **INSURANCE GROUP COMPLIANCE**

#### Lost Time FROI and Initial Indemnity Payments Annual

1/1/2021 - 12/31/2021

| Insurance Company                                                                | Total Lost Time<br>FROIs Filed | Lost Time FROIs<br>Filed Timely | Compliance<br>Percentage | Total Initial<br>Indemnity<br>Payments Made | Initial Indemnity<br>Payments Made<br>Timely | Compliance<br>Percentage |          |
|----------------------------------------------------------------------------------|--------------------------------|---------------------------------|--------------------------|---------------------------------------------|----------------------------------------------|--------------------------|----------|
| ACADIA INSURANCE