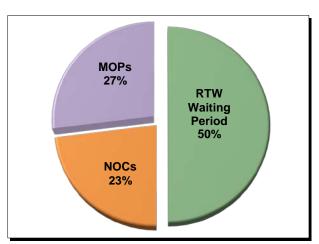

## **UTILIZATION ANALYSIS**

#### **Summary**

Of the 15,848 lost time First Report filings in 2021, 50% resulted in the employee returning to work within the waiting period. Also, 23% of all lost time First Reports and 45% of all claims for compensation were "denied" in 2021.

**Chart 15 Distribution of Lost Time First Reports** 

Table 14 % of Lost Time First Reports Denied
(Initial Indemnity NOCs / Lost Time First Reports)

| 2021 | 23% |
|------|-----|
| 2020 | 23% |
| 2019 | 20% |

Table 15 % of Claims for Compensation Denied

(Initial Indemnity NOCs / Claims for Compensation)

| 2021 | 45% |
|------|-----|
| 2020 | 43% |
| 2019 | 43% |

Chart 16 Lost Time First Reports Analysis

**Chart 17 Claims for Compensation Analysis** 