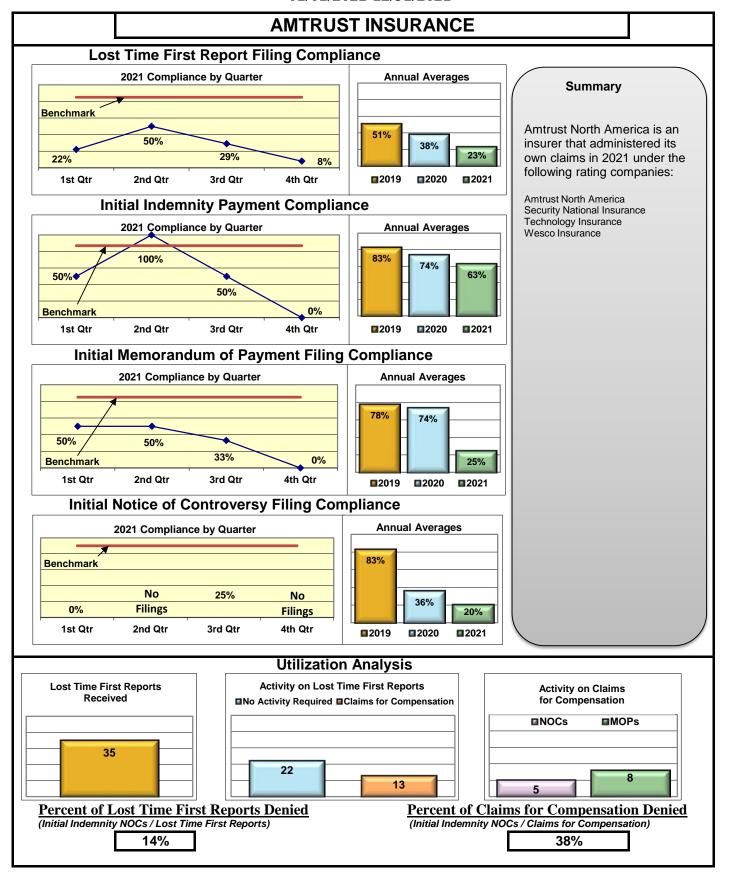

### **ENTITY OVERVIEW**

| Insurance Group                            | FROI<br>Compliance<br>Benchmark:<br>85% | PAY<br>Compliance<br>Benchmark:<br>87% | MOP<br>Compliance<br>Benchmark:<br>85% | NOC<br>Compliance<br>Benchmark:<br>90% |
|--------------------------------------------|-----------------------------------------|----------------------------------------|----------------------------------------|----------------------------------------|
| HANOVER INSURANCE                          | 55%                                     | 80%                                    | 80%                                    | 56%                                    |
| HARTFORD INSURANCE                         | 74%                                     | 88%                                    | 84%                                    | 97%                                    |
| HELMSMAN MANAGEMENT SERVICES               | 61%                                     | 76%                                    | 62%                                    | 82%                                    |
| LIBERTY MUTUAL INSURANCE                   | 62%                                     | 80%                                    | 71%                                    | 91%                                    |
| MAINE AUTOMOBILE DEALERS ASSOCIATION*      | 0%                                      | 13%                                    | 0%                                     | 0%                                     |
| MAINE EMPLOYERS' MUTUAL INSURANCE          | 70%                                     | 86%                                    | 45%                                    | 86%                                    |
| MAINE HEALTHCARE ASSOCIATION               | 61%                                     | 71%                                    | 73%                                    | 73%                                    |
| MAINE MOTOR TRANSPORT ASSOCIATION          | 96%                                     | 86%                                    | 90%                                    | 100%                                   |
| MAINE MUNICIPAL ASSOCIATION                | 95%                                     | 92%                                    | 91%                                    | 98%                                    |
| MAINE SCHOOL MANAGEMENT ASSOCIATION        | 93%                                     | 94%                                    | 94%                                    | 97%                                    |
| MARKEL CORP GROUP*                         | 40%                                     | 50%                                    | 50%                                    | 100%                                   |
| MATRIX ABSENCE MANAGEMENT                  | 42%                                     | 100%                                   | 0%                                     | 0%                                     |
| MEADOWBROOK INSURANCE*                     | 50%                                     | 100%                                   | 100%                                   | No filings                             |
| MITSUI SUMITOMO INS CO OF AMERICA*         | 0%                                      | No filings                             | No filings                             | 0%                                     |
| NATIONAL LIABILITY & FIRE INSURANCE*       | 100%                                    | No filings                             | No filings                             | No filings                             |
| NATIONWIDE INSURANCE*                      | 0%                                      | 100%                                   | 100%                                   | No filings                             |
| NEXT LEVEL ADMINISTRATOR LLC               | 25%                                     | 78%                                    | 11%                                    | 20%                                    |
| NGM INSURANCE*                             | 0%                                      | 100%                                   | 100%                                   | No filings                             |
| NORTH AMERICAN RISK SERVICES*              | 0%                                      | 100%                                   | 0%                                     | No filings                             |
| OLD REPUBLIC INSURANCE                     | 56%                                     | 63%                                    | 55%                                    | 61%                                    |
| PENNSYLVANIA MFG ASSN                      | 43%                                     | 56%                                    | 56%                                    | 91%                                    |
| PROTECTIVE INSURANCE                       | 69%                                     | 64%                                    | 82%                                    | 100%                                   |
| QBE INSURANCE GROUP                        | 72%                                     | 86%                                    | 100%                                   | 100%                                   |
| RYDER SERVICES*                            | 0%                                      | No filings                             | No filings                             | No filings                             |
| SAFETY NATIONAL CASUALTY CORP              | 72%                                     | 81%                                    | 67%                                    | 86%                                    |
| SEDGWICK CLAIMS MANAGEMENT SERVICES        | 85%                                     | 87%                                    | 88%                                    | 96%                                    |
| SENTRY INSURANCE                           | 54%                                     | 86%                                    | 86%                                    | 88%                                    |
| SERVICE AMERICAN INDEMNITY                 | 79%                                     | 82%                                    | 73%                                    | 86%                                    |
| SOMPO JAPAN INSURANCE*                     | 25%                                     | 100%                                   | 100%                                   | No filings                             |
| STARR INDEMNITY INSURANCE                  | 77%                                     | 80%                                    | 67%                                    | 93%                                    |
| STARSTONE NATIONAL INSURANCE*              | 25%                                     | No filings                             | No filings                             | No filings                             |
| STATE OF MAINE WORKERS' COMPENSATION TRUST | 86%                                     | 92%                                    | 81%                                    | 98%                                    |
| SYNERNET                                   | 91%                                     | 94%                                    | 85%                                    | 96%                                    |
| THE AMERICAN EQUITY UNDERWRITERS*          | 50%                                     | No filings                             | No filings                             | No filings                             |
| TOKIO MARINE INSURANCE*                    | 0%                                      | 0%                                     | 33%                                    | No filings                             |
| TRAVELERS INSURANCE                        | 33%                                     | 64%                                    | 52%                                    | 59%                                    |
| TYSON FOODS INC*                           | 67%                                     | 50%                                    | 100%                                   | 100%                                   |
| UTICA MUTUAL INSURANCE*                    | 33%                                     | 100%                                   | 100%                                   | No filings                             |
| WALMART CLAIMS SERVICES                    | 94%                                     | 94%                                    | 88%                                    | 99%                                    |
| XL INSURANCE                               | 80%                                     | 65%                                    | 65%                                    | 100%                                   |
| YORK RISK SERVICES                         | 90%                                     | 75%                                    | 75%                                    | 100%                                   |
| ZURICH INSURANCE                           | 68%                                     | 82%                                    | 81%                                    | 94%                                    |

# Lost Time FROI and Initial Indemnity Payments Annual

| Insurance Company                                | Total Lost Time<br>FROIs Filed | Lost Time FROIs<br>Filed Timely | Compliance<br>Percentage | Total Initial<br>Indemnity<br>Payments Made | Initial Indemnity<br>Payments Made<br>Timely | Compliance<br>Percentage |
|--------------------------------------------------|--------------------------------|---------------------------------|--------------------------|---------------------------------------------|----------------------------------------------|--------------------------|
| ALLIANZ INSURANCE  AMERICAN INSURANCE            | FROIs Filed                    | Timely FROIs                    | Compliance               | Payments Made                               | Timely Payments                              | Compliance               |
| Total                                            | *                              | *                               | *                        | *                                           | *                                            | *                        |
| ALLIANZ INSURANCE TPA Administered Claims        |                                |                                 |                          |                                             |                                              |                          |
| CA190 GALLAGHER BASSETT SERVICES                 | 1                              | 0                               | 0%                       | No Filings                                  | No Filings                                   | No Filings               |
| TPA Total                                        | 1                              | 0                               | 0% ▼                     | No Filings                                  | No Filings                                   | No Filings               |
| ALLIANZ INSURANCE Group Total                    | 1                              | 0                               | 0% 🔻                     | No Filings                                  | No Filings                                   | No Filings               |
| ALTERNATIVE SERVICE CONCEPTS LLC                 | FROIs Filed                    | Timely FROIs                    | Compliance               | Payments Made                               | Timely Payments                              | Complianc                |
| CA012 ALTERNATIVE SERVICE CONCEPTS LLC           | 1                              | 0                               | 0%                       | No Filings                                  | No Filings                                   | No Filings               |
| Total                                            | 1                              | 0                               | 0% 🔻                     | No Filings                                  | No Filings                                   | No Filings               |
| ALTERNATIVE SERVICE CONCEPTS LLC Group Total     | 1                              | 0                               | 0%                       | No Filings                                  | No Filings                                   | No Filings               |
| AMERICAN FINANCIAL GROUP                         | FROIs Filed                    | Timely FROIs                    | Compliance               | Payments Made                               | Timely Payments                              | Complianc                |
| CA193 GREAT AMERICAN INSURANCE                   | 5                              | 2                               | 40%                      | 3                                           | 3                                            | 100%                     |
| CA267 NATIONAL INTERSTATE INSURANCE COMPANY      | 2                              | 2                               | 100%                     | No Filings                                  | No Filings                                   | No Filings               |
| CA379 VANLINER INSURANCE                         | 6                              | 5                               | 83%                      | No Filings                                  | No Filings                                   | No Filings               |
| Total                                            | 13                             | 9                               | 69%                      | 3                                           | 3                                            | 100%                     |
| AMERICAN FINANCIAL GROUP TPA Administered Claims |                                |                                 |                          |                                             |                                              |                          |
| CA323 THE AMERICAN EQUITY UNDERWRITERS           | 4                              | 3                               | 75%                      | No Filings                                  | No Filings                                   | No Filings               |
| TPA Total                                        | 4                              | 3                               | 75% ▼                    | No Filings                                  | No Filings                                   | No Filings               |
| AMERICAN FINANCIAL GROUP Group Total             | 17                             | 12                              | 71%                      | 3                                           | 3                                            | 100%                     |
| AMTRUST INSURANCE                                | FROIs Filed                    | Timely FROIs                    | Compliance               | Payments Made                               | Timely Payments                              | Complianc                |
| CA437 AMTURST NORTH AMERICA                      | 4                              | 1                               | 25%                      | 1                                           | 1                                            | 100%                     |
| CA490 SECURITY NATIONAL INSURANCE                | 1                              | 0                               | 0%                       | 1                                           | 0                                            | 0%                       |
| CA342 TECHNOLOGY INSURANCE                       | 15                             | 4                               | 27%                      | 3                                           | 2                                            | 67%                      |
| CA381 WESCO INSURANCE                            | 15                             | 3                               | 20%                      | 3                                           | 2                                            | 67%                      |
| Total                                            | 35                             | 8                               | 20% ▼                    | 8                                           | 5                                            | 63%                      |
| AMTRUST INSURANCE Group Total                    | 35                             | 8                               | 23%                      | 8                                           | 5                                            | 63%                      |