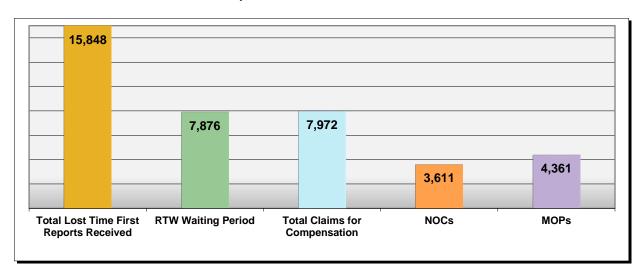

### LOST TIME FIRST REPORT OF INJURY FILINGS

| Table 4: Received Within |        |      |
|--------------------------|--------|------|
| 0-7 Days                 | 12,313 | 78%  |
| 8-14 Days                | 1,772  | 11%  |
| 15-29 Days               | 798    | 5%   |
| 30+ Days                 | 965    | 6%   |
| ? Days                   | 0      | 0%   |
| Total                    | 15,848 | 100% |

### **Summary**

The Board received 15,848 lost time first reports. This represents 2,783 more reports than in 2020.

The 2021 compliance rate of 78% for lost time first report filings declined 4% from the 2020 compliance rate. As can be seen on Chart 2, 18% of insurers were at or above the benchmark in 2021, a decrease from 2020, which had 23% at or above the benchmark.

### **INITIAL INDEMNITY PAYMENTS**

| Within     | Table 6: Received |
|------------|-------------------|
| 3,671 84%  | 0-14 Days         |
| 336 8%     | 15-21 Days        |
| 245 6%     | 22-44 Days        |
| 108 2%     | 45+ Days          |
| 1 0%       | ? Days            |
| 4,361 100% | Total             |
| 4,361 10   | Total             |

### INITIAL MEMORANDUM OF PAYMENT FILINGS

| Table 8: Received W | ithin |      |
|---------------------|-------|------|
| 0-17 Days           | 2,903 | 67%  |
| 18-21 Days          | 543   | 12%  |
| 22-44 Days          | 581   | 13%  |
| 45+ Days            | 333   | 8%   |
| ? Days              | 1     | 0%   |
| Total               | 4,361 | 100% |

### INITIAL INDEMNITY NOTICE OF CONTROVERSY FILINGS

| Table 10: Received \ | Within |      |
|----------------------|--------|------|
| 0-14 Days            | 3,306  | 92%  |
| 15-21 Days           | 143    | 4%   |
| 22-44 Days           | 92     | 3%   |
| 45+ Days             | 69     | 2%   |
| ? Days               | 1      | 0%   |
| Total                | 3,611  | 100% |

#### **Summary**

Of the 15,848 lost time First Report filings in 2021, 50% resulted in the employee returning to work within the waiting period. Also, 23% of all lost time First Reports and 45% of all claims for compensation were "denied" in 2021.