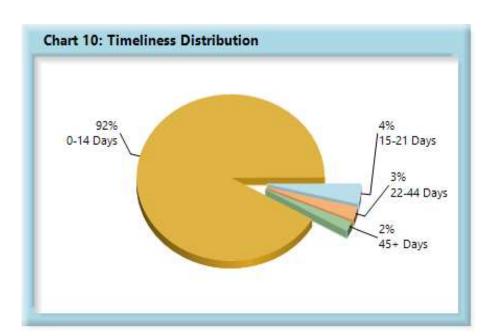

### INITIAL INDEMNITY NOTICE OF CONTROVERSY FILINGS

| Table 10: Received \ | Within |      |
|----------------------|--------|------|
| 0-14 Days            | 3,306  | 92%  |
| 15-21 Days           | 143    | 4%   |
| 22-44 Days           | 92     | 3%   |
| 45+ Days             | 69     | 2%   |
| ? Days               | 1      | 0%   |
| Total                | 3,611  | 100% |