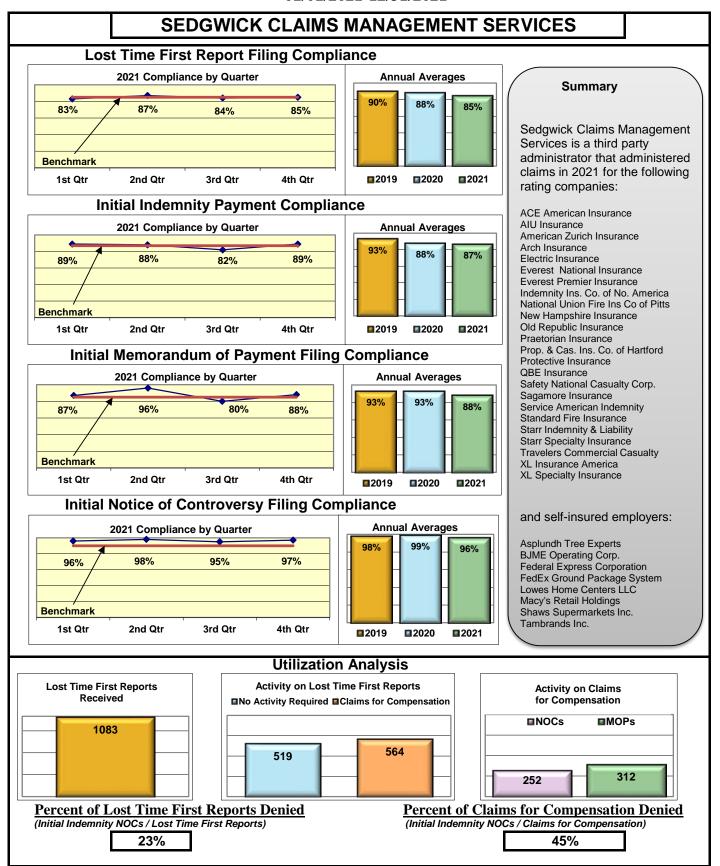

| Insurers/TPAs                       |     |      |      |      |  |  |  |  |
|-------------------------------------|-----|------|------|------|--|--|--|--|
| Cross Insurance                     | 91% | 96%  | 94%  | 100% |  |  |  |  |
| Electric Insurance                  | 93% | 100% | 100% | 100% |  |  |  |  |
| Sedgwick Claims Management Services | 85% | 87%  | 88%  | 96%  |  |  |  |  |
| Synernet                            | 91% | 94%  | 85%  | 96%  |  |  |  |  |