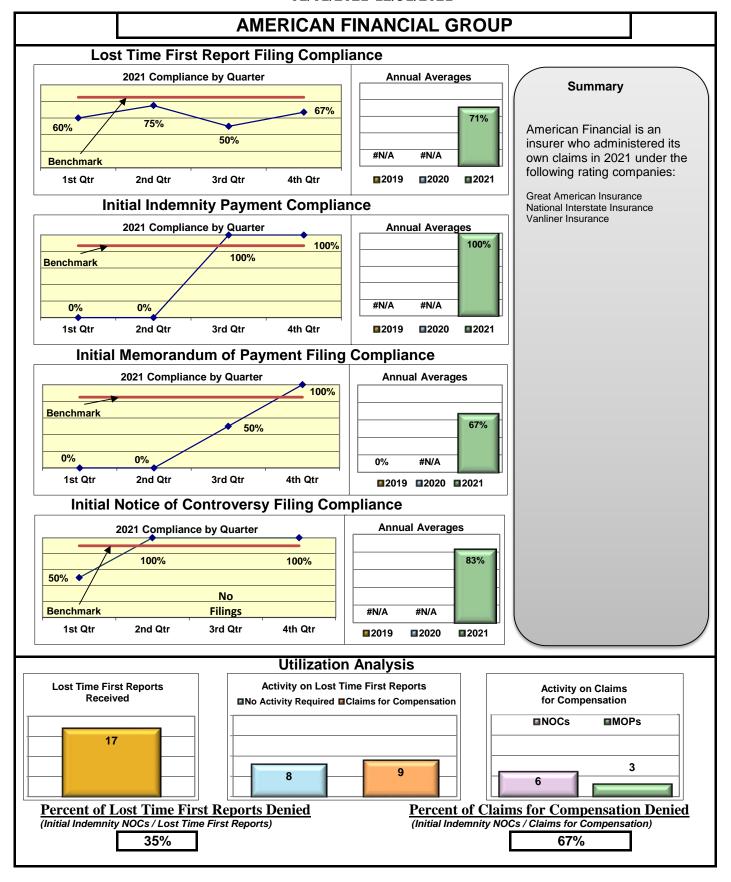

### **ENTITY OVERVIEW**

| Insurance Group                            | FROI<br>Compliance<br>Benchmark:<br>85% | PAY<br>Compliance<br>Benchmark:<br>87% | MOP<br>Compliance<br>Benchmark:<br>85% | NOC<br>Compliance<br>Benchmark:<br>90% |
|--------------------------------------------|-----------------------------------------|----------------------------------------|----------------------------------------|----------------------------------------|
| HANOVER INSURANCE                          | 55%                                     | 80%                                    | 80%                                    | 56%                                    |
| HARTFORD INSURANCE                         | 74%                                     | 88%                                    | 84%                                    | 97%                                    |
| HELMSMAN MANAGEMENT SERVICES               | 61%                                     | 76%                                    | 62%                                    | 82%                                    |
| LIBERTY MUTUAL INSURANCE                   | 62%                                     | 80%                                    | 71%                                    | 91%                                    |
| MAINE AUTOMOBILE DEALERS ASSOCIATION*      | 0%                                      | 13%                                    | 0%                                     | 0%                                     |
| MAINE EMPLOYERS' MUTUAL INSURANCE          | 70%                                     | 86%                                    | 45%                                    | 86%                                    |
| MAINE HEALTHCARE ASSOCIATION               | 61%                                     | 71%                                    | 73%                                    | 73%                                    |
| MAINE MOTOR TRANSPORT ASSOCIATION          | 96%                                     | 86%                                    | 90%                                    | 100%                                   |
| MAINE MUNICIPAL ASSOCIATION                | 95%                                     | 92%                                    | 91%                                    | 98%                                    |
| MAINE SCHOOL MANAGEMENT ASSOCIATION        | 93%                                     | 94%                                    | 94%                                    | 97%                                    |
| MARKEL CORP GROUP*                         | 40%                                     | 50%                                    | 50%                                    | 100%                                   |
| MATRIX ABSENCE MANAGEMENT                  | 42%                                     | 100%                                   | 0%                                     | 0%                                     |
| MEADOWBROOK INSURANCE*                     | 50%                                     | 100%                                   | 100%                                   | No filings                             |
| MITSUI SUMITOMO INS CO OF AMERICA*         | 0%                                      | No filings                             | No filings                             | 0%                                     |
| NATIONAL LIABILITY & FIRE INSURANCE*       | 100%                                    | No filings                             | No filings                             | No filings                             |
| NATIONWIDE INSURANCE*                      | 0%                                      | 100%                                   | 100%                                   | No filings                             |
| NEXT LEVEL ADMINISTRATOR LLC               | 25%                                     | 78%                                    | 11%                                    | 20%                                    |
| NGM INSURANCE*                             | 0%                                      | 100%                                   | 100%                                   | No filings                             |
| NORTH AMERICAN RISK SERVICES*              | 0%                                      | 100%                                   | 0%                                     | No filings                             |
| OLD REPUBLIC INSURANCE                     | 56%                                     | 63%                                    | 55%                                    | 61%                                    |
| PENNSYLVANIA MFG ASSN                      | 43%                                     | 56%                                    | 56%                                    | 91%                                    |
| PROTECTIVE INSURANCE                       | 69%                                     | 64%                                    | 82%                                    | 100%                                   |
| QBE INSURANCE GROUP                        | 72%                                     | 86%                                    | 100%                                   | 100%                                   |
| RYDER SERVICES*                            | 0%                                      | No filings                             | No filings                             | No filings                             |
| SAFETY NATIONAL CASUALTY CORP              | 72%                                     | 81%                                    | 67%                                    | 86%                                    |
| SEDGWICK CLAIMS MANAGEMENT SERVICES        | 85%                                     | 87%                                    | 88%                                    | 96%                                    |
| SENTRY INSURANCE                           | 54%                                     | 86%                                    | 86%                                    | 88%                                    |
| SERVICE AMERICAN INDEMNITY                 | 79%                                     | 82%                                    | 73%                                    | 86%                                    |
| SOMPO JAPAN INSURANCE*                     | 25%                                     | 100%                                   | 100%                                   | No filings                             |
| STARR INDEMNITY INSURANCE                  | 77%                                     | 80%                                    | 67%                                    | 93%                                    |
| STARSTONE NATIONAL INSURANCE*              | 25%                                     | No filings                             | No filings                             | No filings                             |
| STATE OF MAINE WORKERS' COMPENSATION TRUST | 86%                                     | 92%                                    | 81%                                    | 98%                                    |
| SYNERNET                                   | 91%                                     | 94%                                    | 85%                                    | 96%                                    |
| THE AMERICAN EQUITY UNDERWRITERS*          | 50%                                     | No filings                             | No filings                             | No filings                             |
| TOKIO MARINE INSURANCE*                    | 0%                                      | 0%                                     | 33%                                    | No filings                             |
| TRAVELERS INSURANCE                        | 33%                                     | 64%                                    | 52%                                    | 59%                                    |
| TYSON FOODS INC*                           | 67%                                     | 50%                                    | 100%                                   | 100%                                   |
| UTICA MUTUAL INSURANCE*                    | 33%                                     | 100%                                   | 100%                                   | No filings                             |
| WALMART CLAIMS SERVICES                    | 94%                                     | 94%                                    | 88%                                    | 99%                                    |
| XL INSURANCE                               | 80%                                     | 65%                                    | 65%                                    | 100%                                   |
| YORK RISK SERVICES                         | 90%                                     | 75%                                    | 75%                                    | 100%                                   |
| ZURICH INSURANCE                           | 68%                                     | 82%                                    | 81%                                    | 94%                                    |

# Lost Time FROI and Initial Indemnity Payments Annual

| Insurance Company                                | Total Lost Time<br>FROIs Filed | Lost Time FROIs<br>Filed Timely | Compliance<br>Percentage | Total Initial<br>Indemnity<br>Payments Made | Initial Indemnity<br>Payments Made<br>Timely | Compliance<br>Percentage |
|--------------------------------------------------|--------------------------------|---------------------------------|--------------------------|---------------------------------------------|----------------------------------------------|--------------------------|
| ALLIANZ INSURANCE  AMERICAN INSURANCE            | FROIs Filed                    | Timely FROIs                    | Compliance               | Payments Made                               | Timely Payments                              | Compliance               |
| Total                                            | *                              | *                               | *                        | *                                           | *                                            | *                        |
| ALLIANZ INSURANCE TPA Administered Claims        |                                |                                 |                          |                                             |                                              |                          |
| CA190 GALLAGHER BASSETT SERVICES                 | 1                              | 0                               | 0%                       | No Filings                                  | No Filings                                   | No Filings               |
| TPA Total                                        | 1                              | 0                               | 0% ▼                     | No Filings                                  | No Filings                                   | No Filings               |
| ALLIANZ INSURANCE Group Total                    | 1                              | 0                               | 0% 🔻                     | No Filings                                  | No Filings                                   | No Filings               |
| ALTERNATIVE SERVICE CONCEPTS LLC                 | FROIs Filed                    | Timely FROIs                    | Compliance               | Payments Made                               | Timely Payments                              | Complianc                |
| CA012 ALTERNATIVE SERVICE CONCEPTS LLC           | 1                              | 0                               | 0%                       | No Filings                                  | No Filings                                   | No Filings               |
| Total                                            | 1                              | 0                               | 0% 🔻                     | No Filings                                  | No Filings                                   | No Filings               |
| ALTERNATIVE SERVICE CONCEPTS LLC Group Total     | 1                              | 0                               | 0%                       | No Filings                                  | No Filings                                   | No Filings               |
| AMERICAN FINANCIAL GROUP                         | FROIs Filed                    | Timely FROIs                    | Compliance               | Payments Made                               | Timely Payments                              | Complianc                |
| CA193 GREAT AMERICAN INSURANCE                   | 5                              | 2                               | 40%                      | 3                                           | 3                                            | 100%                     |
| CA267 NATIONAL INTERSTATE INSURANCE COMPANY      | 2                              | 2                               | 100%                     | No Filings                                  | No Filings                                   | No Filings               |
| CA379 VANLINER INSURANCE                         | 6                              | 5                               | 83%                      | No Filings                                  | No Filings                                   | No Filings               |
| Total                                            | 13                             | 9                               | 69%                      | 3                                           | 3                                            | 100%                     |
| AMERICAN FINANCIAL GROUP TPA Administered Claims |                                |                                 |                          |                                             |                                              |                          |
| CA323 THE AMERICAN EQUITY UNDERWRITERS           | 4                              | 3                               | 75%                      | No Filings                                  | No Filings                                   | No Filings               |
| TPA Total                                        | 4                              | 3                               | 75% ▼                    | No Filings                                  | No Filings                                   | No Filings               |
| AMERICAN FINANCIAL GROUP Group Total             | 17                             | 12                              | 71%                      | 3                                           | 3                                            | 100%                     |
| AMTRUST INSURANCE                                | FROIs Filed                    | Timely FROIs                    | Compliance               | Payments Made                               | Timely Payments                              | Complianc                |
| CA437 AMTURST NORTH AMERICA                      | 4                              | 1                               | 25%                      | 1                                           | 1                                            | 100%                     |
| CA490 SECURITY NATIONAL INSURANCE                | 1                              | 0                               | 0%                       | 1                                           | 0                                            | 0%                       |
| CA342 TECHNOLOGY INSURANCE                       | 15                             | 4                               | 27%                      | 3                                           | 2                                            | 67%                      |
| CA381 WESCO INSURANCE                            | 15                             | 3                               | 20%                      | 3                                           | 2                                            | 67%                      |
| Total                                            | 35                             | 8                               | 20% ▼                    | 8                                           | 5                                            | 63%                      |
| AMTRUST INSURANCE Group Total                    | 35                             | 8                               | 23%                      | 8                                           | 5                                            | 63%                      |