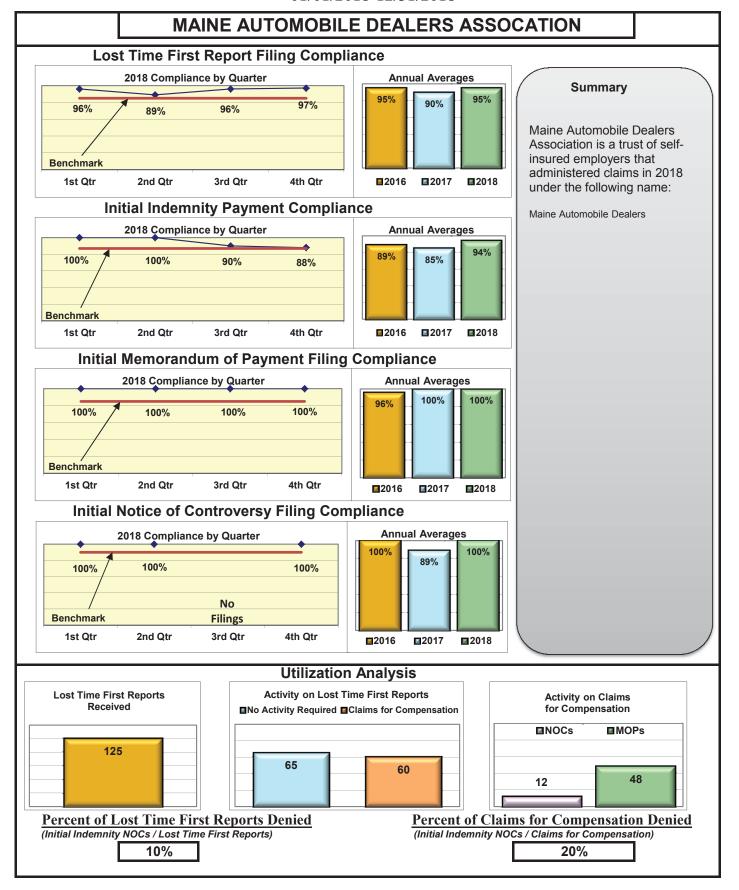

These high-performing entities run the gamut of size, location and organization type, i.e. insurer, TPA, self-insured self-administered employer.

| Benchmark Category | First Report | Initial  | Initial MOP | Initial NOC |
|--------------------|--------------|----------|-------------|-------------|
|                    | Filings      | Payments | Filings     | Filings     |

| Self-Insureds                        |     |     |      |      |  |  |  |  |  |
|--------------------------------------|-----|-----|------|------|--|--|--|--|--|
| Bath Iron Works                      | 97% | 98% | 98%  | 97%  |  |  |  |  |  |
| Maine Automobile Dealers Association | 95% | 94% | 100% | 100% |  |  |  |  |  |
| Maine Motor Transport Association    | 97% | 91% | 97%  | 100% |  |  |  |  |  |
| Maine Municipal Association          | 95% | 96% | 92%  | 99%  |  |  |  |  |  |
| Maine School Management Association  | 89% | 94% | 98%  | 97%  |  |  |  |  |  |
| State of Maine Workers' Comp. Trust  | 88% | 97% | 94%  | 96%  |  |  |  |  |  |