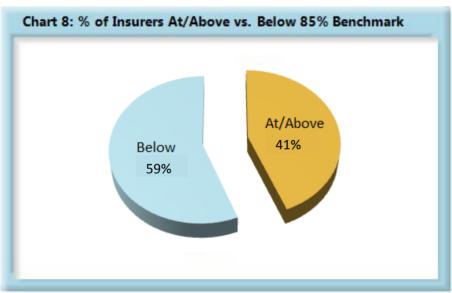

#### INITIAL MEMORANDUM OF PAYMENT FILINGS

<sup>\*</sup>The percentages may not always add to 100% due to rounding.

| Table 9: Above vs Below Benchmark |    |      |  |  |
|-----------------------------------|----|------|--|--|
| At/Above                          | 29 | 41%  |  |  |
| Below                             | 42 | 59%  |  |  |
| Total                             | 71 | 100% |  |  |

#### **Summary**

Studies by the Workers' Compensation Research Institute indicate that proper claims administration and timely payment of claims reduces both the overall cost of claims and also the time required to process a claim through the dispute resolution system.

As can be seen in Chart 7, the benchmark is being met at an aggregate level, but as Chart 8 indicates, fifty-six percent of all insurers are below benchmark, showing significant opportunity for improvement going forward.