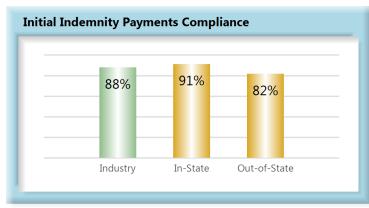

#### B. Initial Indemnity Payments

The Board's benchmark for initial indemnity payments within 14 days is 87%.

**Benchmark Exceeded.** Eighty-eight percent (88%) of initial indemnity payments were within 14 days.

#### Summary

Injured workers in the State of Maine continue to benefit from the high (88%) compliance rate of initial indemnity payments.

In fact, compliance has improved 29 points since monitoring began, from 59% to 88%, resulting in Maine households receiving much-needed money on time.

#### **In-State vs. Out-of-State Comparisons**

As can be seen in the charts below, In-State insurers out-perform their Out-of-State counterparts in all four benchmarks. In-State insurers also make up roughly two-thirds of all filings.