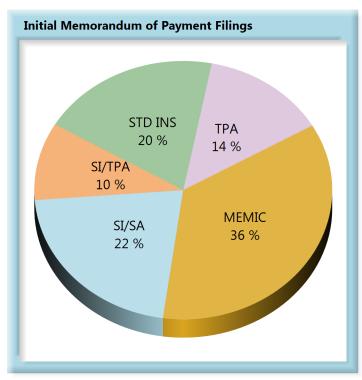

#### **Volume by Type of Insurer**

**KEY:** SI/SA Self-Insured, Self-Administered Employer

**SI/TPA** Self-Insured, TPA-Administered Employer

**STD INS** Standard Insurer (excluding MEMIC), Self-Administered

TPA Standard Insurer (excluding MEMIC), TPA-Administered