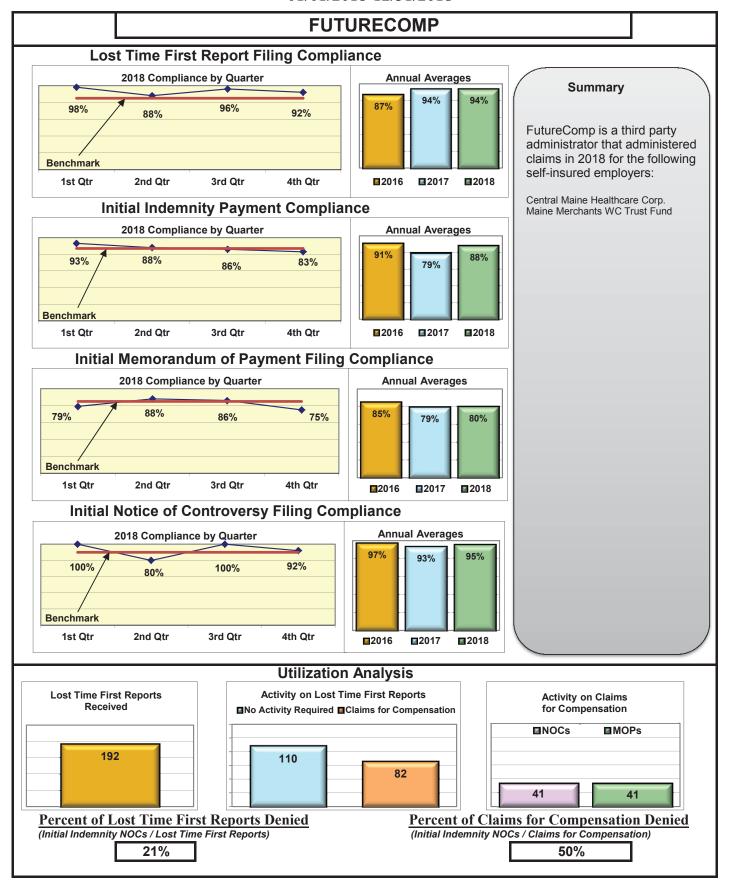

| No filings                             |
| XL INSURANCE                                         | 80%                                     | 79%                                    | 79%                                    | 93%                                    |
| YORK RISK SERVICES                                   | 57%                                     | 69%                                    | 69%                                    | 100%                                   |
| ZURICH INSURANCE                                     | 79%                                     | 82%                                    | 82%                                    | 93%                                    |

<sup>\*</sup>No compliance chart in report





























































































#### Lost Time FROI and Initial Indemnity Payments Annual

1/1/2018 - 12/31/2018

| Insurance Company                                                                | Total Lost Time<br>FROIs Filed | Lost Time FROIs<br>Filed Timely | Compliance<br>Percentage | Total Initial<br>Indemnity<br>Payments Made | Initial Indemnity<br>Payments Made<br>Timely | Compliance<br>Percentage |          |
|----------------------------------------------------------------------------------|--------------------------------|---------------------------------|--------------------------|---------------------------------------------|----------------------------------------------|--------------------------|----------|
| ACADIA INSURANCE