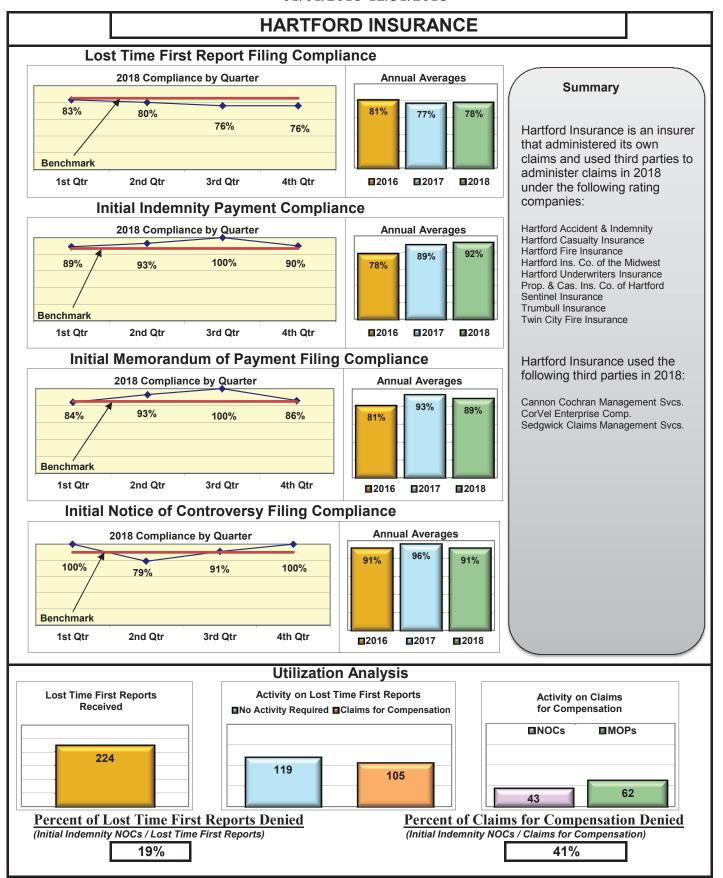

The following had audits completed in 2018:

| Auditee (alpha order)                                         | Total Penalties |
|---------------------------------------------------------------|-----------------|
| American International Group, Inc.                            | \$7,500.00      |
| Claims Management (Walmart)                                   | \$23,150.00     |
| Continental Indemnity Company                                 | \$0.00          |
| Hanover Insurance Group                                       | \$6,800.00      |
| Maine Motor Transport Association Workers' Compensation Trust | \$4,500.00      |
| Sedgwick Claims Management Services, Inc.                     | \$12,000.00     |