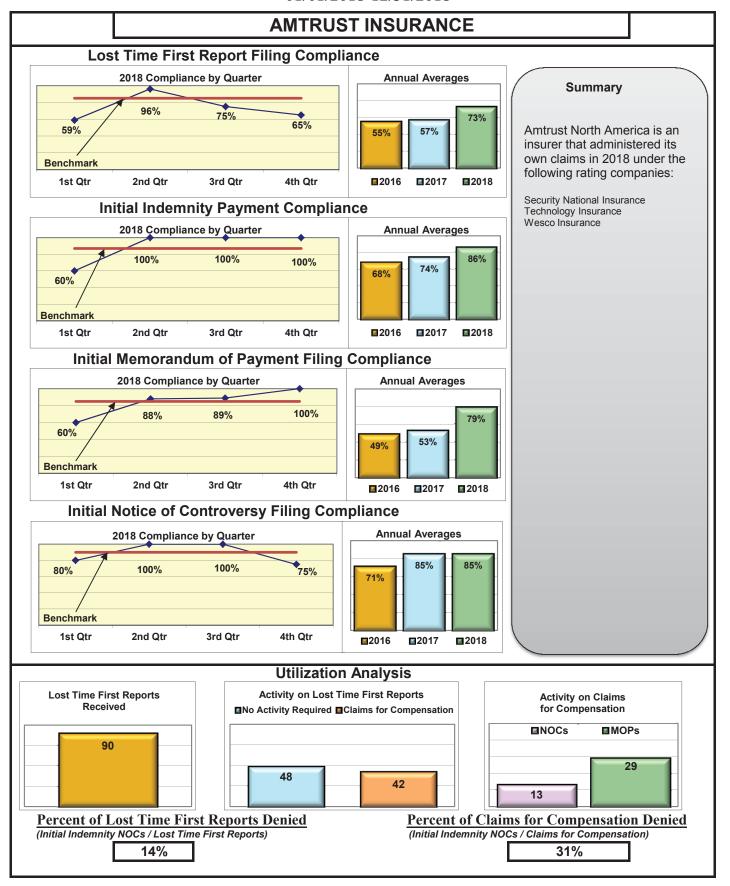

| 100%                                   | No filings                             |
| XL INSURANCE                                         | 80%                                     | 79%                                    | 79%                                    | 93%                                    |
| YORK RISK SERVICES                                   | 57%                                     | 69%                                    | 69%                                    | 100%                                   |
| ZURICH INSURANCE                                     | 79%                                     | 82%                                    | 82%                                    | 93%                                    |

<sup>\*</sup>No compliance chart in report





























































































#### Lost Time FROI and Initial Indemnity Payments Annual

1/1/2018 - 12/31/2018

| Insurance Company                                                                | Total Lost Time<br>FROIs Filed | Lost Time FROIs<br>Filed Timely | Compliance<br>Percentage | Total Initial<br>Indemnity<br>Payments Made | Initial Indemnity<br>Payments Made<br>Timely | Compliance<br>Percentage |          |
|----------------------------------------------------------------------------------|--------------------------------|---------------------------------|--------------------------|---------------------------------------------|----------------------------------------------|--------------------------|----------|
| ACADIA I