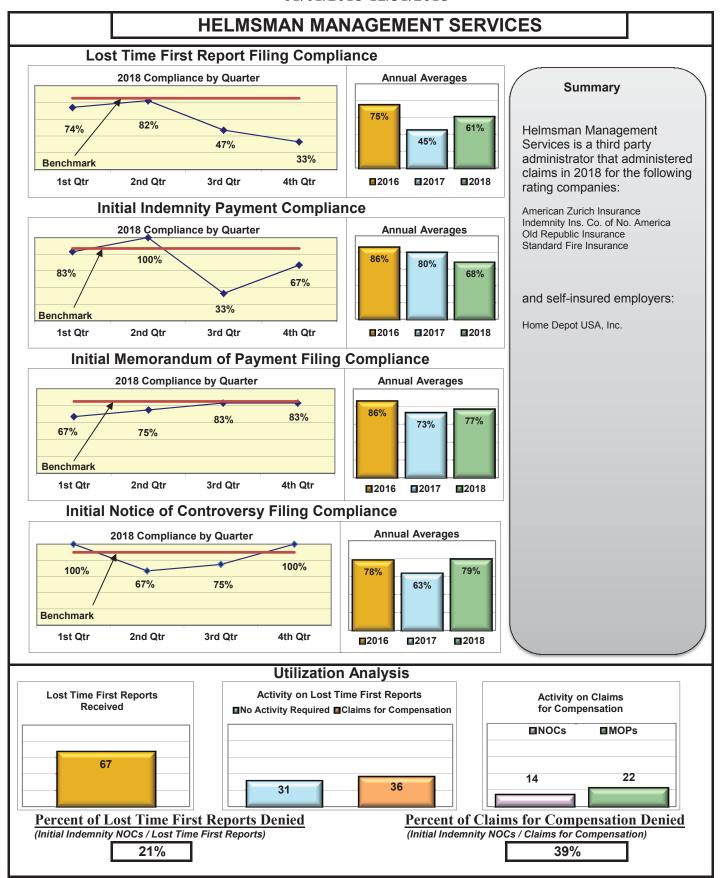

The following had audits completed in 2018:

| Auditee (alpha order)                                         | Total Penalties |
|---------------------------------------------------------------|-----------------|
| American International Group, Inc.                            | \$7,500.00      |
| Claims Management (Walmart)                                   | \$23,150.00     |
| Continental Indemnity Company                                 | \$0.00          |
| Hanover Insurance Group                                       | \$6,800.00      |
| Maine Motor Transport Association Workers' Compensation Trust | \$4,500.00      |
| Sedgwick Claims Management Services, Inc.                     | \$12,000.00     |