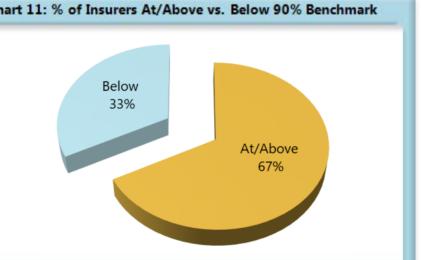

#### INITIAL INDEMNITY NOTICE OF CONTROVERSY FILINGS

<sup>\*</sup>The percentages may not always add to 100% due to rounding.

| Table 11: Above vs Below Benchmark |    |      |  |  |
|------------------------------------|----|------|--|--|
| At/Above                           | 35 | 67%  |  |  |
| Below                              | 17 | 33%  |  |  |
| Total                              | 52 | 100% |  |  |

#### Summary

The benchmark for the timely filing of the Initial Indemnity Notice of Controversy was changed from 17 to 14 days effective 2007.

In 2017 there were 8% more filings in the dispute resolution system at the Board compared to 2018. The compliance increased slightly to 94%.

61% of insurers were at or above benchmark last year, however that percentage has increased 8 percentage points to 69% in 2018.