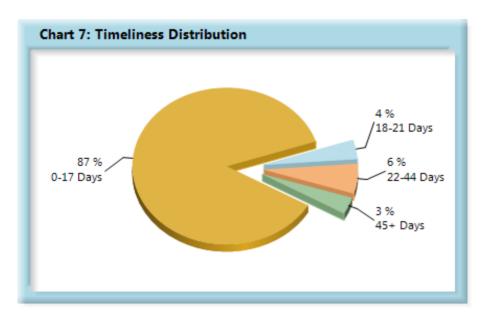

#### INITIAL MEMORANDUM OF PAYMENT FILINGS

<sup>\*</sup>The percentages may not always add to 100% due to rounding.

| Table 9: Above vs Below Benchmark |    |      |  |  |
|-----------------------------------|----|------|--|--|
| At/Above                          | 29 | 41%  |  |  |
| Below                             | 42 | 59%  |  |  |
| Total                             | 71 | 100% |  |  |

#### **Summary**

Studies by the Workers' Compensation Research Institute indicate that proper claims administration and timely payment of claims reduces both the overall cost of claims and also the time required to process a claim through the dispute resolution system.

As can be seen in Chart 7, the benchmark is being met at an aggregate level, but as Chart 8 indicates, fifty-six percent of all insurers are below benchmark, showing significant opportunity for improvement going forward.

While a Memorandum of Payment filing does not have the same tangible benefit to the injured employee as the payment itself, it is a key indicator of how well insurers are complying with the administrative requirements of the Act.