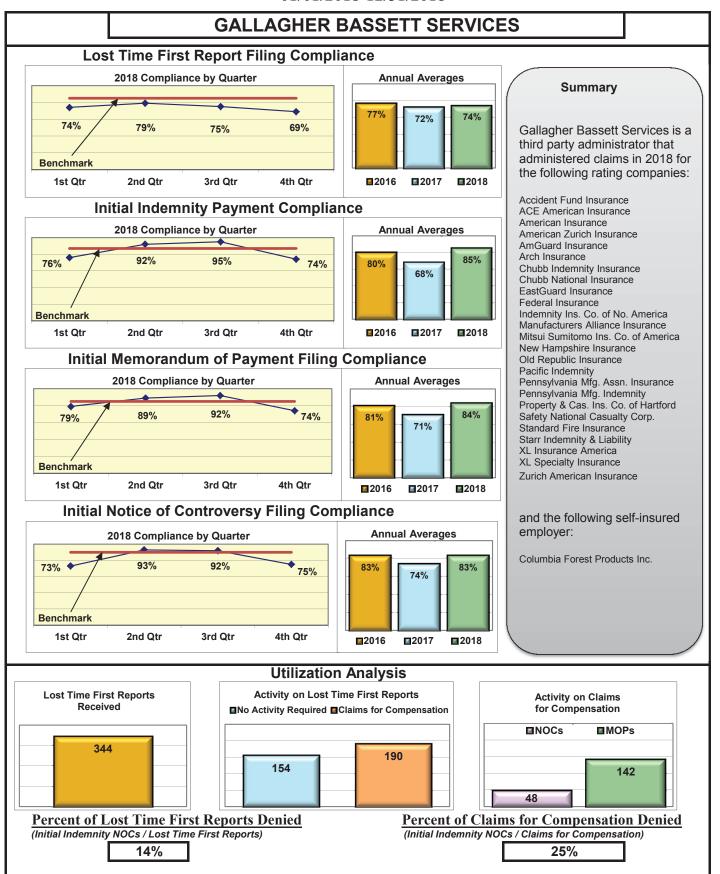

| No filings                             |
| XL INSURANCE                                         | 80%                                     | 79%                                    | 79%                                    | 93%                                    |
| YORK RISK SERVICES                                   | 57%                                     | 69%                                    | 69%                                    | 100%                                   |
| ZURICH INSURANCE                                     | 79%                                     | 82%                                    | 82%                                    | 93%                                    |

<sup>\*</sup>No compliance chart in report





























































































#### Lost Time FROI and Initial Indemnity Payments Annual

1/1/2018 - 12/31/2018

| Insurance Company                                                                | Total Lost Time<br>FROIs Filed | Lost Time FROIs<br>Filed Timely | Compliance<br>Percentage | Total Initial<br>Indemnity<br>Payments Made | Initial Indemnity<br>Payments Made<br>Timely | Compliance<br>Percentage |          |
|----------------------------------------------------------------------------------|--------------------------------|---------------------------------|--------------------------|---------------------------------------------|----------------------------------------------|--------------------------|----------|
| ACADIA INSURANCE