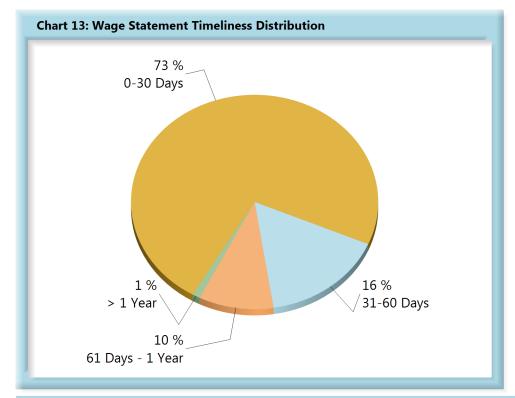

#### E. Wage Information

Seventy-three (73%) of Wage Statement(s) and Seventy-three (73%) of the Fringe Benefit Worksheet(s) that were received in 2018 were filed within 30 days.

| Table 12: Wage Statements Received |       |      |  |  |  |
|------------------------------------|-------|------|--|--|--|
| 0-30 Days                          | 5,692 | 73%  |  |  |  |
| 31-60 Days                         | 1,253 | 16%  |  |  |  |
| 61 Days - 1 Year                   | 762   | 10%  |  |  |  |
| > 1 Year                           | 78    | 1%   |  |  |  |
| Total                              | 7,785 | 100% |  |  |  |

**Wage Statement(s):** 5,727 (68%) of the 8,376 Wage Statement(s) that were due this year were filed timely, 2,208 (26%) were filed late, and 441 (5%) remain outstanding.

| Table 13: Fringe Worksheets Received |       |      |  |  |
|--------------------------------------|-------|------|--|--|
| 0-30 Days                            | 5,550 | 73%  |  |  |
| 31-60 Days                           | 1,184 | 16%  |  |  |
| 61 Days - 1 Year                     | 750   | 10%  |  |  |
| > 1 Year                             | 78    | 1%   |  |  |
| Total                                | 7,562 | 100% |  |  |