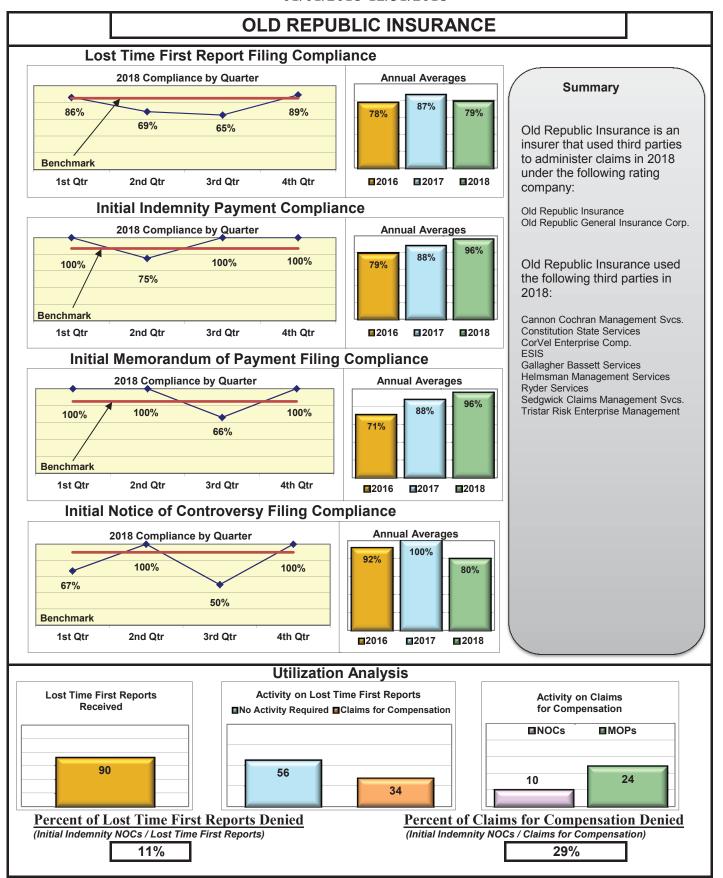

|
| XL INSURANCE                                         | 80%                                     | 79%                                    | 79%                                    | 93%                                    |
| YORK RISK SERVICES                                   | 57%                                     | 69%                                    | 69%                                    | 100%                                   |
| ZURICH INSURANCE                                     | 79%                                     | 82%                                    | 82%                                    | 93%                                    |

<sup>\*</sup>No compliance chart in report





























































































#### Lost Time FROI and Initial Indemnity Payments Annual

1/1/2018 - 12/31/2018

| Insurance Company                                                                | Total Lost Time<br>FROIs Filed | Lost Time FROIs<br>Filed Timely | Compliance<br>Percentage | Total Initial<br>Indemnity<br>Payments Made | Initial Indemnity<br>Payments Made<br>Timely | Compliance<br>Percentage |          |
|----------------------------------------------------------------------------------|--------------------------------|---------------------------------|--------------------------|---------------------------------------------|----------------------------------------------|--------------------------|----------|
| ACADIA INSURANCE