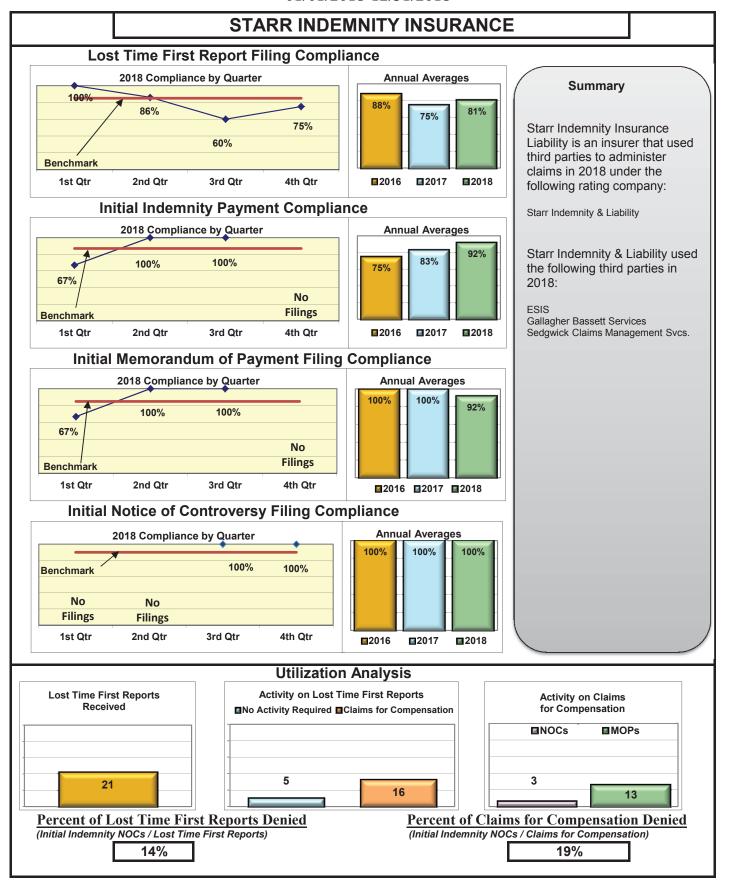

|
| XL INSURANCE                                         | 80%                                     | 79%                                    | 79%                                    | 93%                                    |
| YORK RISK SERVICES                                   | 57%                                     | 69%                                    | 69%                                    | 100%                                   |
| ZURICH INSURANCE                                     | 79%                                     | 82%                                    | 82%                                    | 93%                                    |

<sup>\*</sup>No compliance chart in report





























































































#### Lost Time FROI and Initial Indemnity Payments Annual

1/1/2018 - 12/31/2018

| Insurance Company                                                                | Total Lost Time<br>FROIs Filed | Lost Time FROIs<br>Filed Timely | Compliance<br>Percentage | Total Initial<br>Indemnity<br>Payments Made | Initial Indemnity<br>Payments Made<br>Timely | Compliance<br>Percentage |          |
|----------------------------------------------------------------------------------|--------------------------------|---------------------------------|--------------------------|---------------------------------------------|----------------------------------------------|--------------------------|----------|
| ACADIA INSURANCE                                                                 |