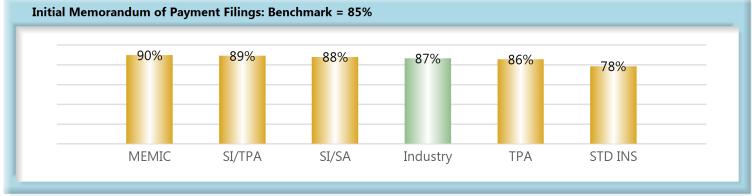

#### C. Initial Memorandum of Payment Filings

The Board's benchmark for initial Memorandum of Payment (MOP) filings within 17 days is 85%.

Benchmark Exceeded. Eighty-seven percent (87%) of initial MOP filings were within 17 days.

#### **Summary**

Studies by the Workers' Compensation Research Institute indicate that proper claims administration and timely payment of claims reduces both the overall cost of claims and also the time required to process a claim through the dispute resolution system.

As can be seen in Chart 7, the benchmark is being met at an aggregate level, but as Chart 8 indicates, fifty-six percent of all insurers are below benchmark, showing significant opportunity for improvement going forward.

While a Memorandum of Payment filing does not have the same tangible benefit to the injured employee as the payment itself, it is a key indicator of how well insurers are complying with the administrative requirements of the Act.