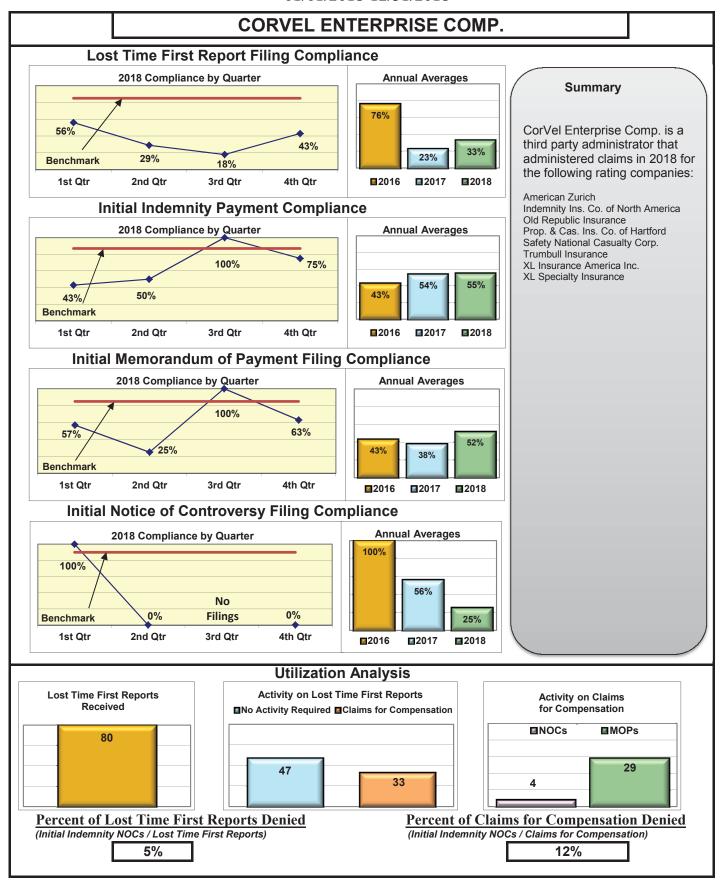

| Insurers/TPAs                       |      |      |      |      |  |  |  |  |  |
|-------------------------------------|------|------|------|------|--|--|--|--|--|
| Cross Insurance                     | 95%  | 95%  | 94%  | 99%  |  |  |  |  |  |
| Electric Insurance                  | 100% | 100% | 100% | 100% |  |  |  |  |  |
| Sedgwick Claims Management Services | 94%  | 98%  | 97%  | 99%  |  |  |  |  |  |
| Synernet                            | 90%  | 87%  | 90%  | 95%  |  |  |  |  |  |