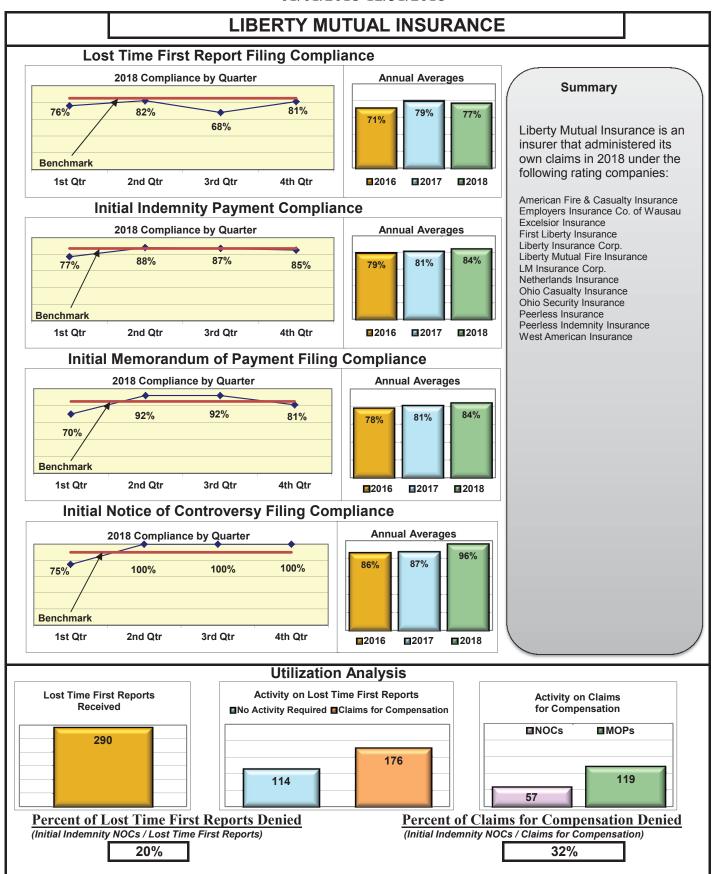

The following had audits completed in 2018:

| Auditee (alpha order)                                         | Total Penalties |
|---------------------------------------------------------------|-----------------|
| American International Group, Inc.                            | \$7,500.00      |
| Claims Management (Walmart)                                   | \$23,150.00     |
| Continental Indemnity Company                                 | \$0.00          |
| Hanover Insurance Group                                       | \$6,800.00      |
| Maine Motor Transport Association Workers' Compensation Trust | \$4,500.00      |
| Sedgwick Claims Management Services, Inc.                     | \$12,000.00     |