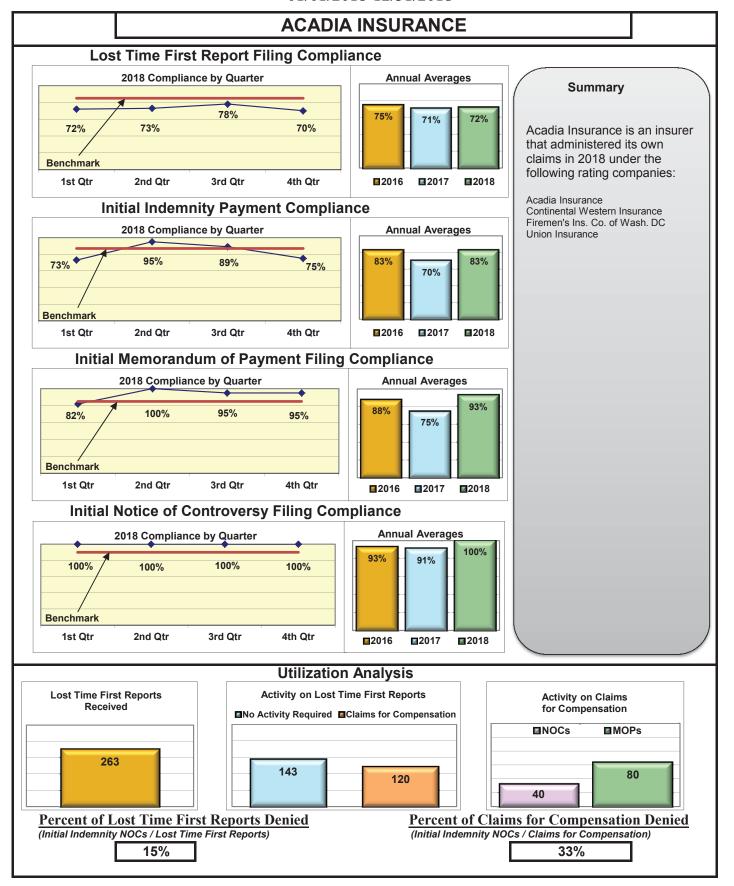

| 100%                                   | No filings                             |
| XL INSURANCE                                         | 80%                                     | 79%                                    | 79%                                    | 93%                                    |
| YORK RISK SERVICES                                   | 57%                                     | 69%                                    | 69%                                    | 100%                                   |
| ZURICH INSURANCE                                     | 79%                                     | 82%                                    | 82%                                    | 93%                                    |

<sup>\*</sup>No compliance chart in report





























































































#### Lost Time FROI and Initial Indemnity Payments Annual

1/1/2018 - 12/31/2018

| Insurance Company                                                                | Total Lost Time<br>FROIs Filed | Lost Time FROIs<br>Filed Timely | Compliance<br>Percentage | Total Initial<br>Indemnity<br>Payments Made | Initial Indemnity<br>Payments Made<br>Timely | Compliance<br>Percentage |          |
|----------------------------------------------------------------------------------|--------------------------------|---------------------------------|--------------------------|---------------------------------------------|----------------------------------------------|--------------------------|----------|
| ACAD