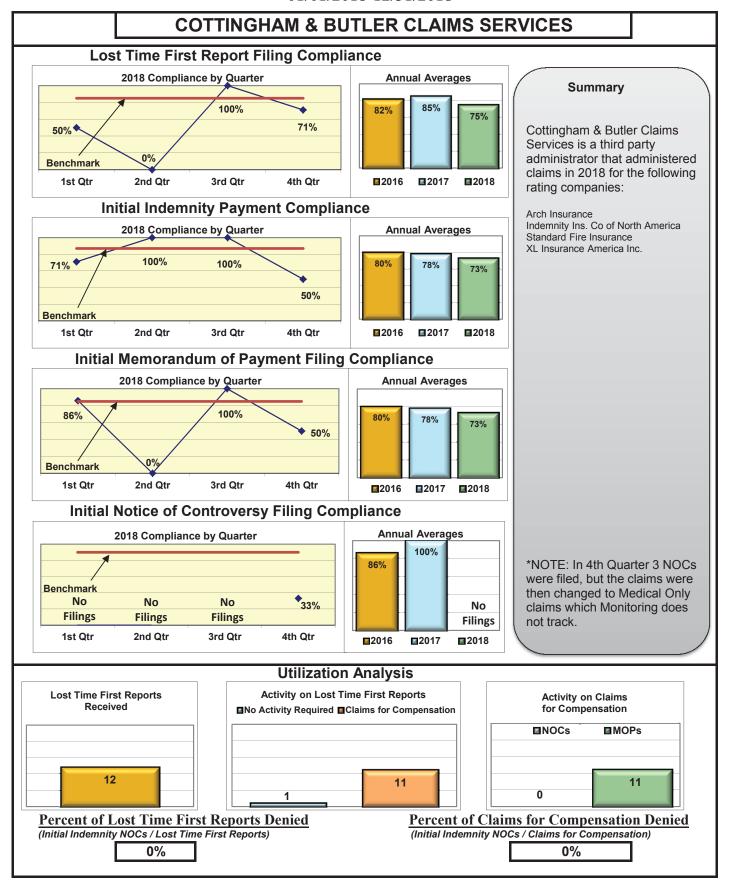

| Insurers/TPAs                       |      |      |      |      |  |  |  |  |  |
|-------------------------------------|------|------|------|------|--|--|--|--|--|
| Cross Insurance                     | 95%  | 95%  | 94%  | 99%  |  |  |  |  |  |
| Electric Insurance                  | 100% | 100% | 100% | 100% |  |  |  |  |  |
| Sedgwick Claims Management Services | 94%  | 98%  | 97%  | 99%  |  |  |  |  |  |
| Synernet                            | 90%  | 87%  | 90%  | 95%  |  |  |  |  |  |