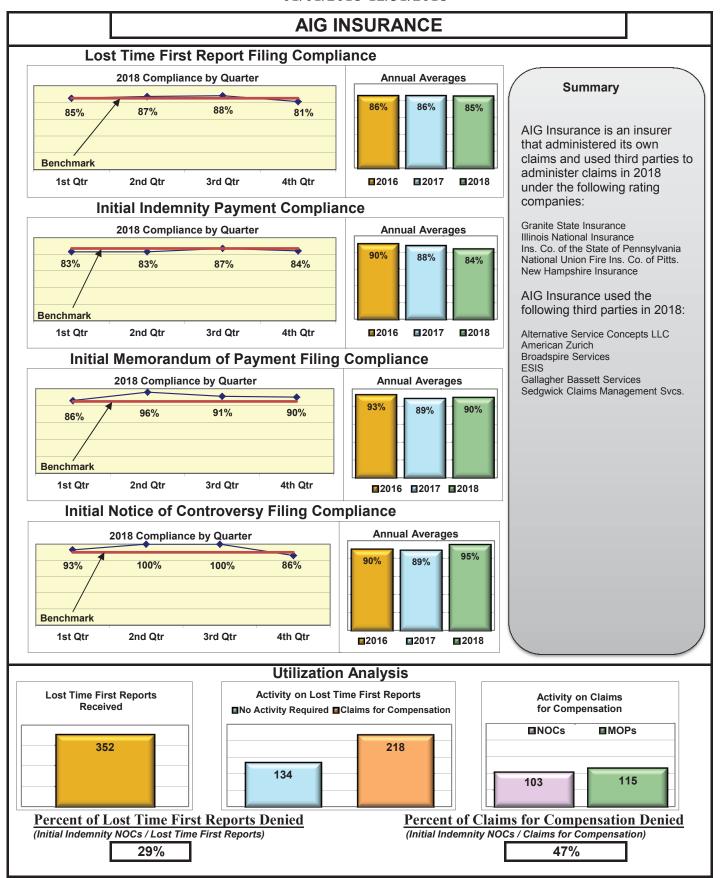

| 100%                                   | No filings                             |
| XL INSURANCE                                         | 80%                                     | 79%                                    | 79%                                    | 93%                                    |
| YORK RISK SERVICES                                   | 57%                                     | 69%                                    | 69%                                    | 100%                                   |
| ZURICH INSURANCE                                     | 79%                                     | 82%                                    | 82%                                    | 93%                                    |

<sup>\*</sup>No compliance chart in report





























































































#### Lost Time FROI and Initial Indemnity Payments Annual

1/1/2018 - 12/31/2018

| Insurance Company                                                                | Total Lost Time<br>FROIs Filed | Lost Time FROIs<br>Filed Timely | Compliance<br>Percentage | Total Initial<br>Indemnity<br>Payments Made | Initial Indemnity<br>Payments Made<br>Timely | Compliance<br>Percentage |          |
|----------------------------------------------------------------------------------|--------------------------------|---------------------------------|--------------------------|---------------------------------------------|----------------------------------------------|--------------------------|----------|
| ACADIA