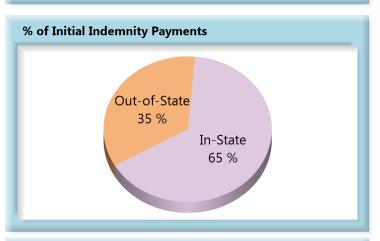

#### **In-State vs. Out-of-State Comparisons**

As can be seen in the charts below, In-State insurers out-perform their Out-of-State counterparts in all four benchmarks. In-State insurers also make up roughly two-thirds of all filings.

#### B. Initial Indemnity Payments

The Board's benchmark for initial indemnity payments within 14 days is 87%.

**Benchmark Exceeded.** Eighty-eight percent (88%) of initial indemnity payments were within 14 days.