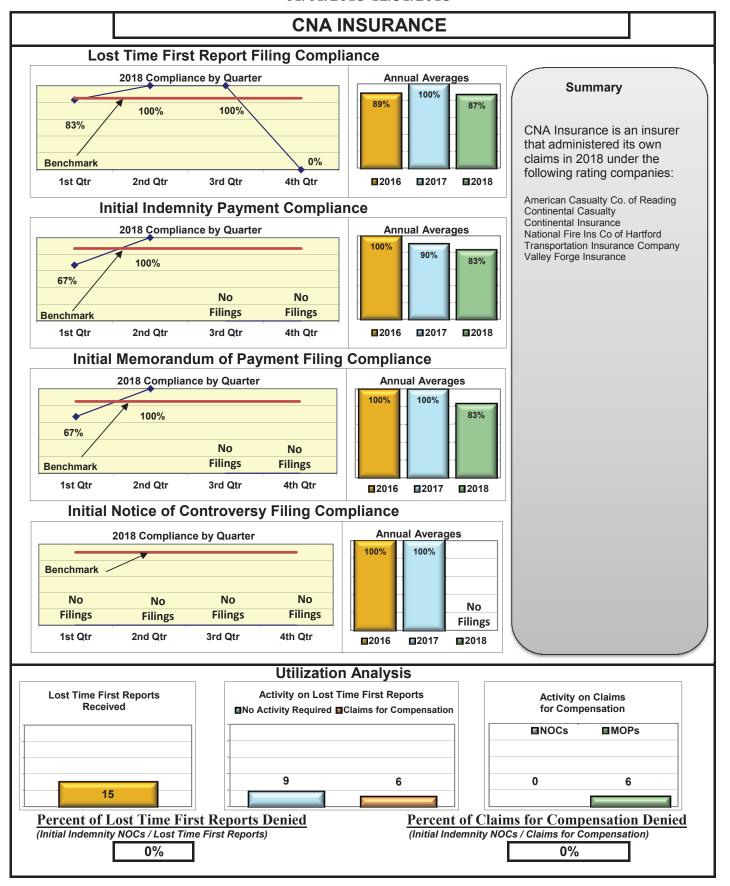

| No filings                             |
| XL INSURANCE                                         | 80%                                     | 79%                                    | 79%                                    | 93%                                    |
| YORK RISK SERVICES                                   | 57%                                     | 69%                                    | 69%                                    | 100%                                   |
| ZURICH INSURANCE                                     | 79%                                     | 82%                                    | 82%                                    | 93%                                    |

<sup>\*</sup>No compliance chart in report





























































































#### Lost Time FROI and Initial Indemnity Payments Annual

1/1/2018 - 12/31/2018

| Insurance Company                                                                | Total Lost Time<br>FROIs Filed | Lost Time FROIs<br>Filed Timely | Compliance<br>Percentage | Total Initial<br>Indemnity<br>Payments Made | Initial Indemnity<br>Payments Made<br>Timely | Compliance<br>Percentage |          |
|----------------------------------------------------------------------------------|--------------------------------|---------------------------------|--------------------------|---------------------------------------------|----------------------------------------------|--------------------------|----------|
| ACADIA INSURANCE