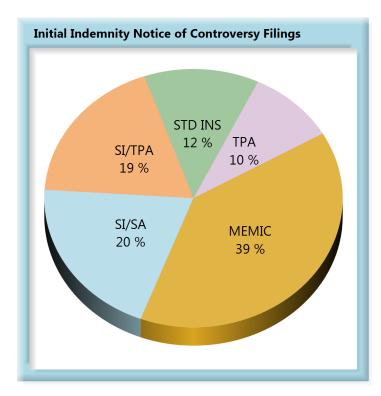

#### **Volume by Type of Insurer**

**KEY:** SI/SA Self-Insured, Self-Administered Employer

**SI/TPA** Self-Insured, TPA-Administered Employer

**STD INS** Standard Insurer (excluding MEMIC), Self-Administered

TPA Standard Insurer (excluding MEMIC), TPA-Administered