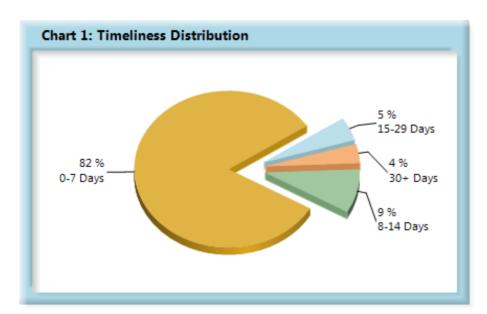

#### LOST TIME FIRST REPORT OF INJURY FILINGS

| <b>Table 4: Received Within</b> |                   |      |  |  |  |
|---------------------------------|-------------------|------|--|--|--|
| 0-7 Days                        | 11,793            | 83%  |  |  |  |
| 8-14 Days                       | 1,268             | 9%   |  |  |  |
| 15-29 Days                      | 676               | 5%   |  |  |  |
| 30+ Days                        | 555               | 4%   |  |  |  |
| ŕ                               |                   |      |  |  |  |
| ? Days                          | 0                 | 0%   |  |  |  |
| Total                           | 14,292            | 100% |  |  |  |
| *The mercenteres many mat alv.  | aa add +a 1000/ a |      |  |  |  |

<sup>\*</sup>The percentages may not always add to 100% due to rounding.

| Table 5: Above vs Below Benchmark |    |      |  |  |
|-----------------------------------|----|------|--|--|
| At/Above                          | 16 | 21%  |  |  |
| Below                             | 62 | 79%  |  |  |
| Total                             | 78 | 100% |  |  |

#### **Summary**

The Board received 14,292 lost time first reports. This represents 103 more than in 2017.

The 2018 compliance rate of 83% for lost time first report filings decreased slightly from the 2017 compliance rate. As can be seen on Chart 2, 21% of insurers were at or above the benchmark in 2018, a decrease compared to 2017, which had 36% at or above the benchmark.