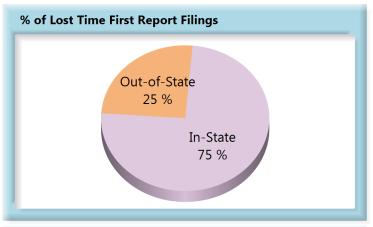

#### **In-State vs. Out-of-State Comparisons**

As can be seen in the charts below, In-State insurers out-perform their Out-of-State counterparts in all four benchmarks. In-State insurers also make up roughly two-thirds of all filings.

#### A. Lost Time First Report Filings

The Board's benchmark for lost time first report (FROI) filings within 7 days is 85%.

Benchmark Not Met. Eighty-three percent (83%) of lost time FROI filings were within 7 days.