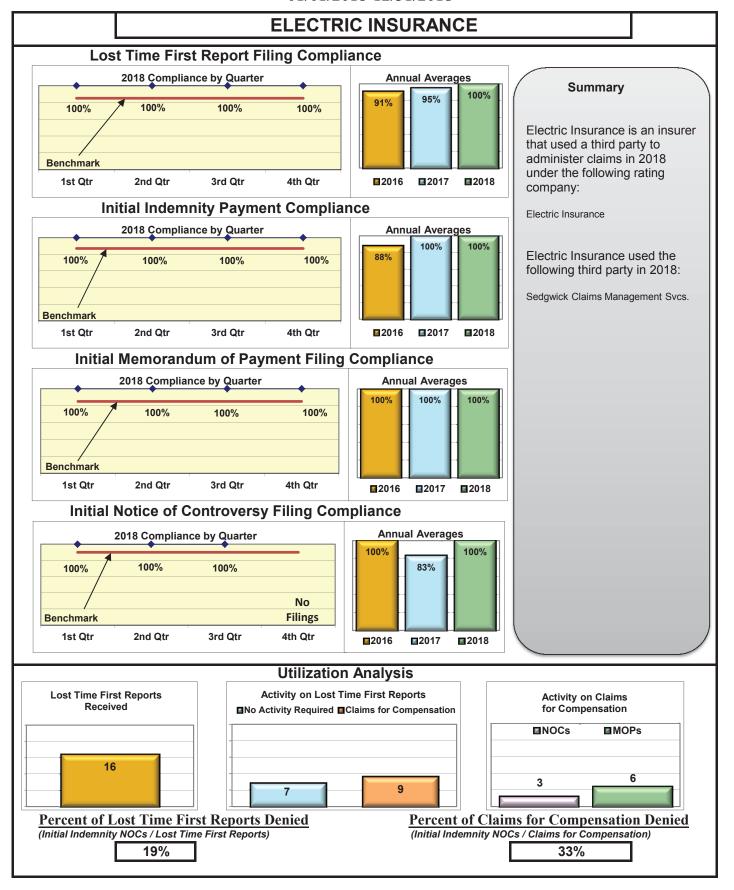

| Insurers/TPAs                       |      |      |      |      |  |  |  |  |  |
|-------------------------------------|------|------|------|------|--|--|--|--|--|
| Cross Insurance                     | 95%  | 95%  | 94%  | 99%  |  |  |  |  |  |
| Electric Insurance                  | 100% | 100% | 100% | 100% |  |  |  |  |  |
| Sedgwick Claims Management Services | 94%  | 98%  | 97%  | 99%  |  |  |  |  |  |
| Synernet                            | 90%  | 87%  | 90%  | 95%  |  |  |  |  |  |