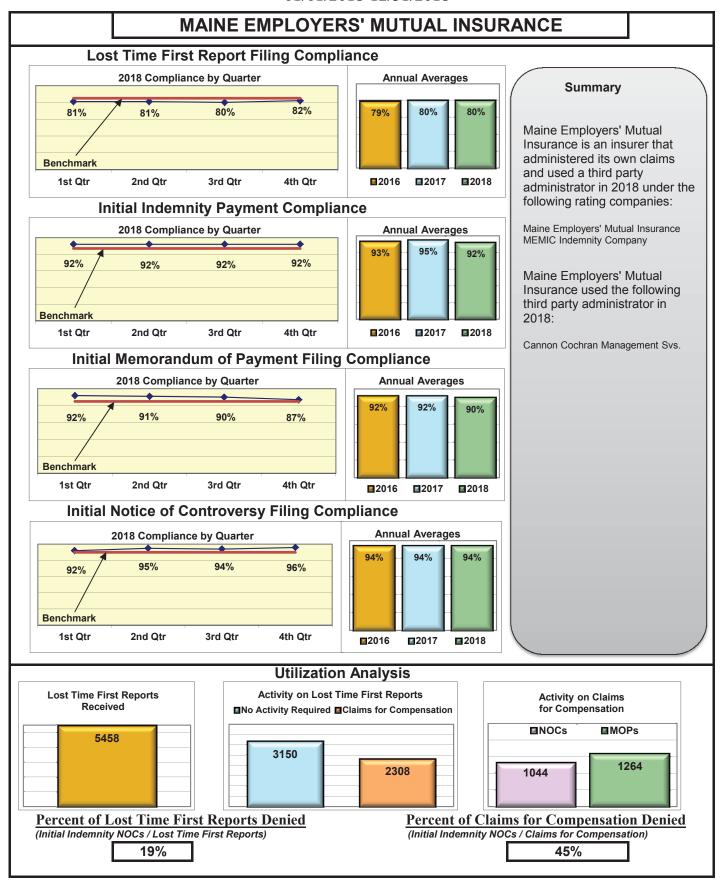

The following had audits completed in 2018:

| Auditee (alpha order)                                         | Total Penalties |
|---------------------------------------------------------------|-----------------|
| American International Group, Inc.                            | \$7,500.00      |
| Claims Management (Walmart)                                   | \$23,150.00     |
| Continental Indemnity Company                                 | \$0.00          |
| Hanover Insurance Group                                       | \$6,800.00      |
| Maine Motor Transport Association Workers' Compensation Trust | \$4,500.00      |
| Sedgwick Claims Management Services, Inc.                     | \$12,000.00     |