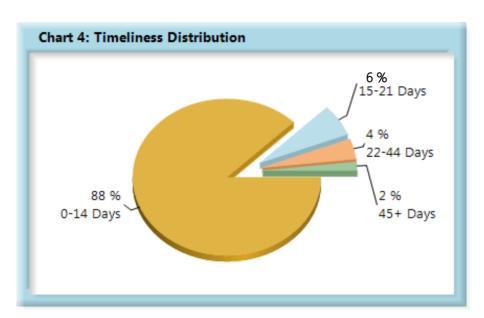

#### B. Initial Indemnity Payments

The Board's benchmark for initial indemnity payments within 14 days is 87%.

**Benchmark Exceeded.** Eighty-eight percent (88%) of initial indemnity payments were within 14 days.

#### INITIAL INDEMNITY PAYMENTS

<sup>\*</sup>The percentages may not always add to 100% due to rounding.

| <b>Table 7: Above vs Below Benchmark</b> |    |      |  |  |
|------------------------------------------|----|------|--|--|
| At/Above                                 | 36 | 51%  |  |  |
| Below                                    | 35 | 49%  |  |  |
| Total                                    | 71 | 100% |  |  |

#### Summary

Injured workers in the State of Maine continue to benefit from the high (88%) compliance rate of initial indemnity payments.

In fact, compliance has improved 29 points since monitoring began, from 59% to 88%, resulting in Maine households receiving much-needed money on time.

On a broader level, timely initial indemnity payments are a key factor in controlling workers' compensation claim costs.

However, as can be seen in Chart 5, work still remains in this area. Analysis will continue to focus on identifying best practices followed by those with high compliance rates in order to identify solutions that might help those at the other end of the spectrum to improve their results.