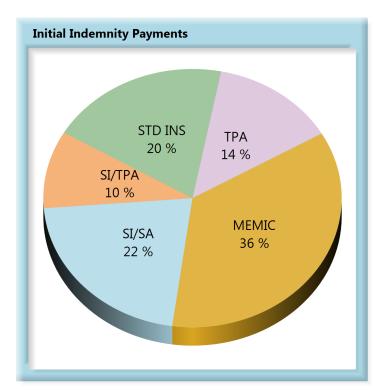

#### **Volume by Type of Insurer**

**KEY:** SI/SA Self-Insured, Self-Administered Employer

**SI/TPA** Self-Insured, TPA-Administered Employer

**STD INS** Standard Insurer (excluding MEMIC), Self-Administered

TPA Standard Insurer (excluding MEMIC), TPA-Administered