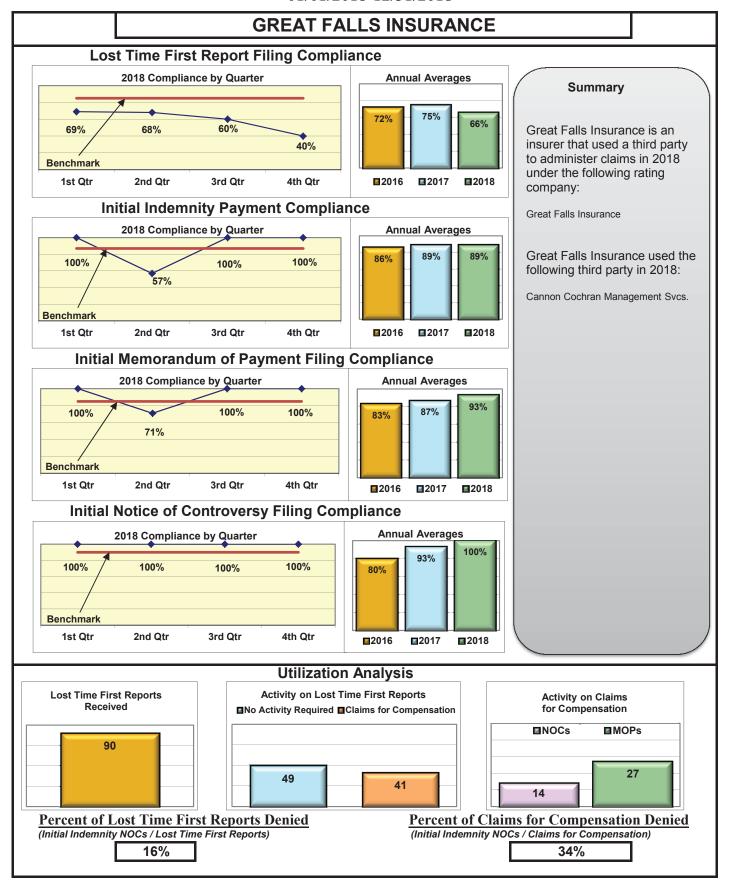

The following had audits completed in 2018:

| Auditee (alpha order)                                         | Total Penalties |
|---------------------------------------------------------------|-----------------|
| American International Group, Inc.                            | \$7,500.00      |
| Claims Management (Walmart)                                   | \$23,150.00     |
| Continental Indemnity Company                                 | \$0.00          |
| Hanover Insurance Group                                       | \$6,800.00      |
| Maine Motor Transport Association Workers' Compensation Trust | \$4,500.00      |
| Sedgwick Claims Management Services, Inc.                     | \$12,000.00     |