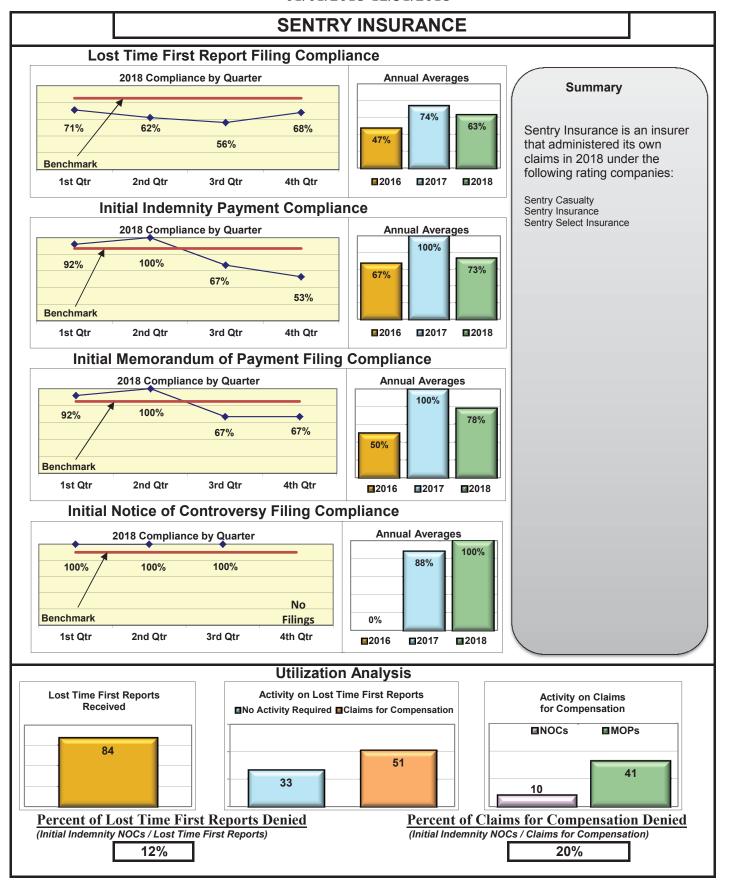

|
| XL INSURANCE                                         | 80%                                     | 79%                                    | 79%                                    | 93%                                    |
| YORK RISK SERVICES                                   | 57%                                     | 69%                                    | 69%                                    | 100%                                   |
| ZURICH INSURANCE                                     | 79%                                     | 82%                                    | 82%                                    | 93%                                    |

<sup>\*</sup>No compliance chart in report





























































































#### Lost Time FROI and Initial Indemnity Payments Annual

1/1/2018 - 12/31/2018

| Insurance Company                                                                | Total Lost Time<br>FROIs Filed | Lost Time FROIs<br>Filed Timely | Compliance<br>Percentage | Total Initial<br>Indemnity<br>Payments Made | Initial Indemnity<br>Payments Made<br>Timely | Compliance<br>Percentage |          |
|----------------------------------------------------------------------------------|--------------------------------|---------------------------------|--------------------------|---------------------------------------------|----------------------------------------------|--------------------------|----------|
| ACADIA INSURANCE