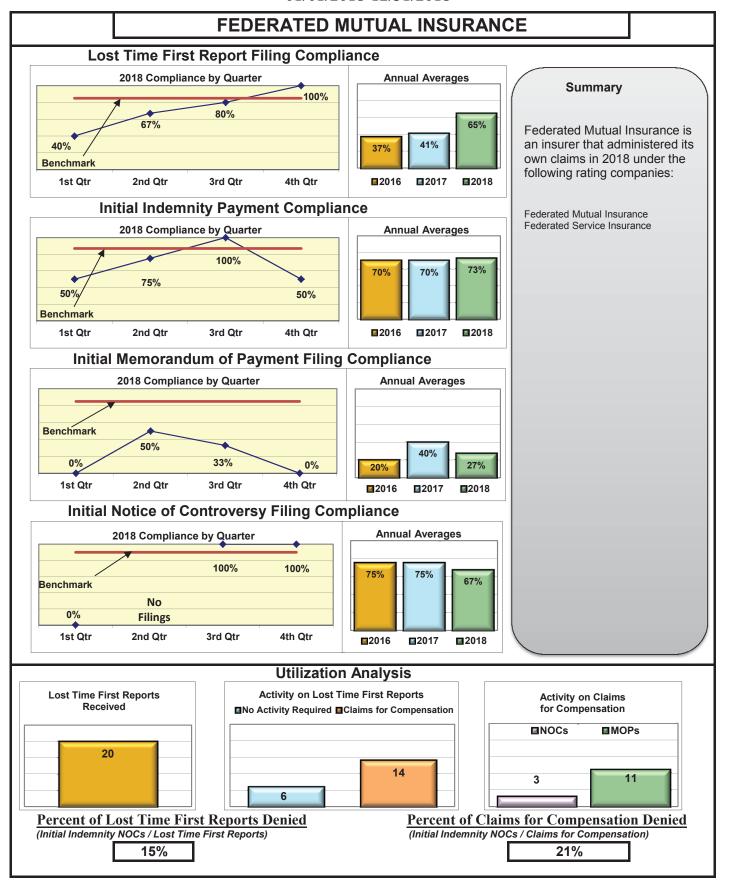

| No filings                             |
| XL INSURANCE                                         | 80%                                     | 79%                                    | 79%                                    | 93%                                    |
| YORK RISK SERVICES                                   | 57%                                     | 69%                                    | 69%                                    | 100%                                   |
| ZURICH INSURANCE                                     | 79%                                     | 82%                                    | 82%                                    | 93%                                    |

<sup>\*</sup>No compliance chart in report





























































































#### Lost Time FROI and Initial Indemnity Payments Annual

1/1/2018 - 12/31/2018

| Insurance Company                                                                | Total Lost Time<br>FROIs Filed | Lost Time FROIs<br>Filed Timely | Compliance<br>Percentage | Total Initial<br>Indemnity<br>Payments Made | Initial Indemnity<br>Payments Made<br>Timely | Compliance<br>Percentage |          |
|----------------------------------------------------------------------------------|--------------------------------|---------------------------------|--------------------------|---------------------------------------------|----------------------------------------------|--------------------------|----------|
| ACADIA INSURANCE