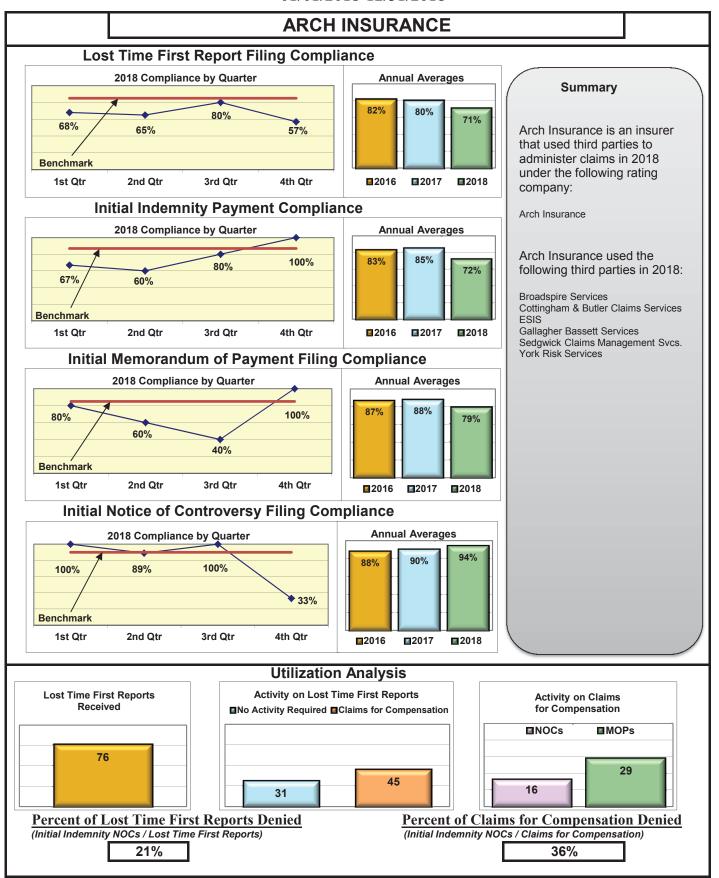

The following had audits completed in 2018:

| Auditee (alpha order)                                         | Total Penalties |
|---------------------------------------------------------------|-----------------|
| American International Group, Inc.                            | \$7,500.00      |
| Claims Management (Walmart)                                   | \$23,150.00     |
| Continental Indemnity Company                                 | \$0.00          |
| Hanover Insurance Group                                       | \$6,800.00      |
| Maine Motor Transport Association Workers' Compensation Trust | \$4,500.00      |
| Sedgwick Claims Management Services, Inc.                     | \$12,000.00     |