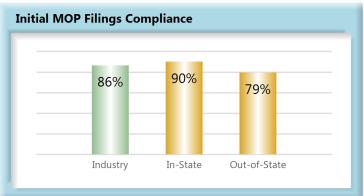

#### C. Initial Memorandum of Payment Filings

The Board's benchmark for initial Memorandum of Payment (MOP) filings within 17 days is 85%.

Benchmark Exceeded. Eighty-seven percent (87%) of initial MOP filings were within 17 days.

As can be seen in Chart 7, the benchmark is being met at an aggregate level, but as Chart 8 indicates, fifty-six percent of all insurers are below benchmark, showing significant opportunity for improvement going forward.

While a Memorandum of Payment filing does not have the same tangible benefit to the injured employee as the payment itself, it is a key indicator of how well insurers are complying with the administrative requirements of the Act.

#### **In-State vs. Out-of-State Comparisons**

As can be seen in the charts below, In-State insurers out-perform their Out-of-State counterparts in all four benchmarks. In-State insurers also make up roughly two-thirds of all filings.