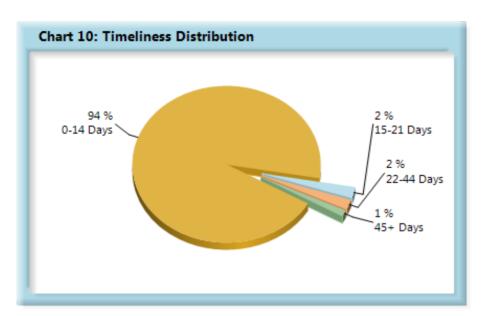

#### D. Initial Indemnity Notice of Controversy Filings

The Board's benchmark for initial indemnity Notice of Controversy (NOC) filings within 14 days is 90%.

**Benchmark Exceeded.** Ninety-four percent (94%) of initial indemnity NOC filings were within 14 days.

#### INITIAL INDEMNITY NOTICE OF CONTROVERSY FILINGS

<sup>\*</sup>The percentages may not always add to 100% due to rounding.

| Table 11: Above vs Below Benchmark |    |      |  |  |
|------------------------------------|----|------|--|--|
| At/Above                           | 35 | 67%  |  |  |
| Below                              | 17 | 33%  |  |  |
| Total                              | 52 | 100% |  |  |

#### Summary

The benchmark for the timely filing of the Initial Indemnity Notice of Controversy was changed from 17 to 14 days effective 2007.

In 2017 there were 8% more filings in the dispute resolution system at the Board compared to 2018. The compliance increased slightly to 94%.