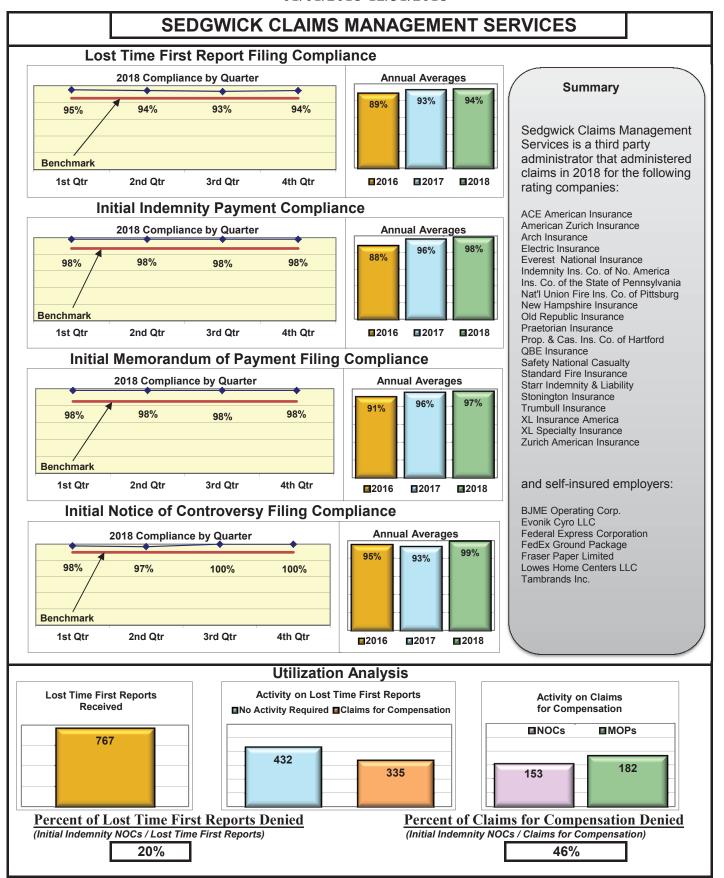

The following had audits completed in 2018:

| Auditee (alpha order)                                         | Total Penalties |
|---------------------------------------------------------------|-----------------|
| American International Group, Inc.                            | \$7,500.00      |
| Claims Management (Walmart)                                   | \$23,150.00     |
| Continental Indemnity Company                                 | \$0.00          |
| Hanover Insurance Group                                       | \$6,800.00      |
| Maine Motor Transport Association Workers' Compensation Trust | \$4,500.00      |
| Sedgwick Claims Management Services, Inc.                     | \$12,000.00     |

| Insurers/TPAs                       |      |      |      |      |  |  |  |  |  |
|-------------------------------------|------|------|------|------|--|--|--|--|--|
| Cross Insurance                     | 95%  | 95%  | 94%  | 99%  |  |  |  |  |  |
| Electric Insurance                  | 100% | 100% | 100% | 100% |  |  |  |  |  |
| Sedgwick Claims Management Services | 94%  | 98%  | 97%  | 99%  |  |  |  |  |  |
| Synernet                            | 90%  | 87%  | 90%  | 95%  |  |  |  |  |  |