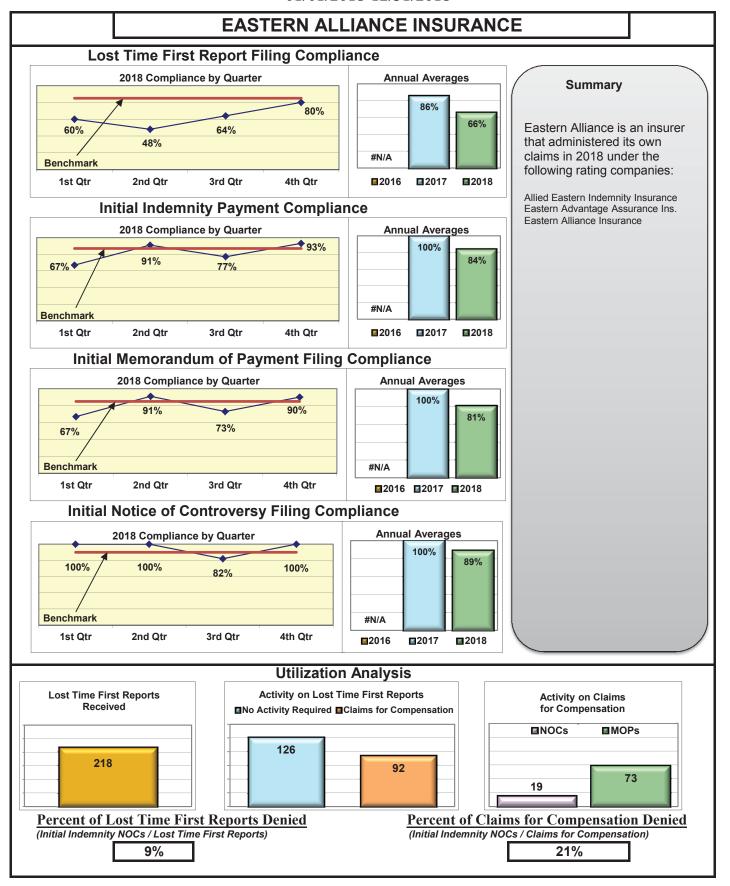

| No filings                             |
| XL INSURANCE                                         | 80%                                     | 79%                                    | 79%                                    | 93%                                    |
| YORK RISK SERVICES                                   | 57%                                     | 69%                                    | 69%                                    | 100%                                   |
| ZURICH INSURANCE                                     | 79%                                     | 82%                                    | 82%                                    | 93%                                    |

<sup>\*</sup>No compliance chart in report





























































































#### Lost Time FROI and Initial Indemnity Payments Annual

1/1/2018 - 12/31/2018

| Insurance Company                                                                | Total Lost Time<br>FROIs Filed | Lost Time FROIs<br>Filed Timely | Compliance<br>Percentage | Total Initial<br>Indemnity<br>Payments Made | Initial Indemnity<br>Payments Made<br>Timely | Compliance<br>Percentage |          |
|----------------------------------------------------------------------------------|--------------------------------|---------------------------------|--------------------------|---------------------------------------------|----------------------------------------------|--------------------------|----------|
| ACADIA INSURANCE