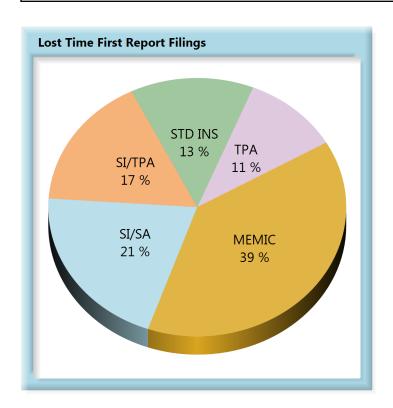

#### **Volume by Type of Insurer**

**KEY:** SI/SA Self-Insured, Self-Administered Employer

**SI/TPA** Self-Insured, TPA-Administered Employer

**STD INS** Standard Insurer (excluding MEMIC), Self-Administered

TPA Standard Insurer (excluding MEMIC), TPA-Administered