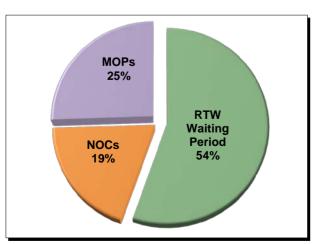

#### Summary

Of the 14,292 lost time First Report filings in 2018, 54% resulted in the employee returning to work within the waiting period. Also, 19% of all lost time First Reports and 43% of all claims for compensation were "denied" in 2018.

Chart 15 Distribution of Lost Time First Reports

Table 14 % of Lost Time First Reports Denied
(Initial Indemnity NOCs / Lost Time First Reports)

2018 19% 2017 20% 2016 20%

Table 15 % of Claims for Compensation Denied