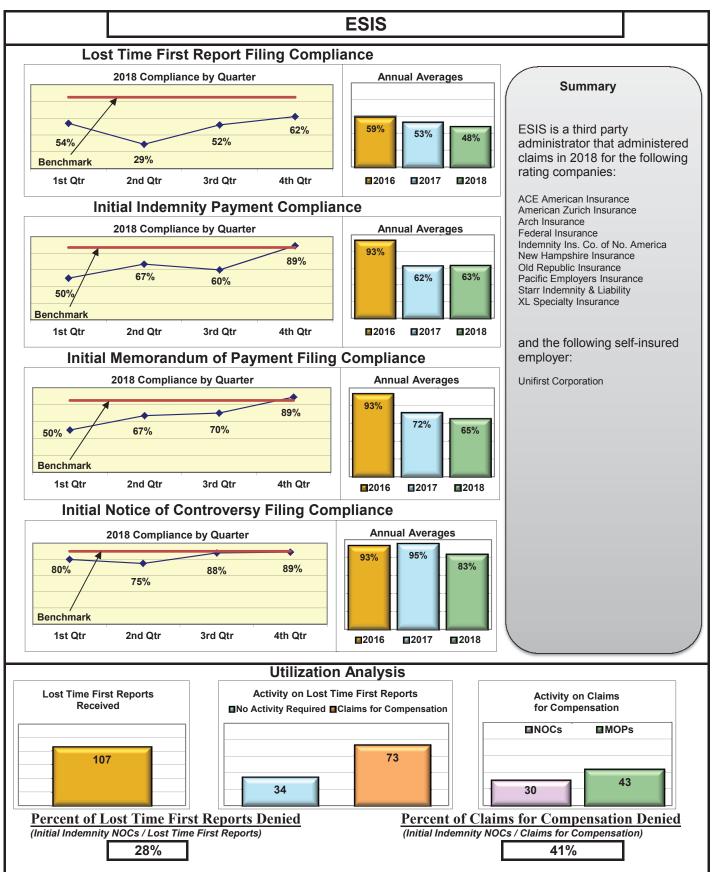

| No filings                             |
| XL INSURANCE                                         | 80%                                     | 79%                                    | 79%                                    | 93%                                    |
| YORK RISK SERVICES                                   | 57%                                     | 69%                                    | 69%                                    | 100%                                   |
| ZURICH INSURANCE                                     | 79%                                     | 82%                                    | 82%                                    | 93%                                    |

<sup>\*</sup>No compliance chart in report





























































































#### Lost Time FROI and Initial Indemnity Payments Annual

1/1/2018 - 12/31/2018

| Insurance Company                                                                | Total Lost Time<br>FROIs Filed | Lost Time FROIs<br>Filed Timely | Compliance<br>Percentage | Total Initial<br>Indemnity<br>Payments Made | Initial Indemnity<br>Payments Made<br>Timely | Compliance<br>Percentage |          |
|----------------------------------------------------------------------------------|--------------------------------|---------------------------------|--------------------------|---------------------------------------------|----------------------------------------------|--------------------------|----------|
| ACADIA INSURANCE