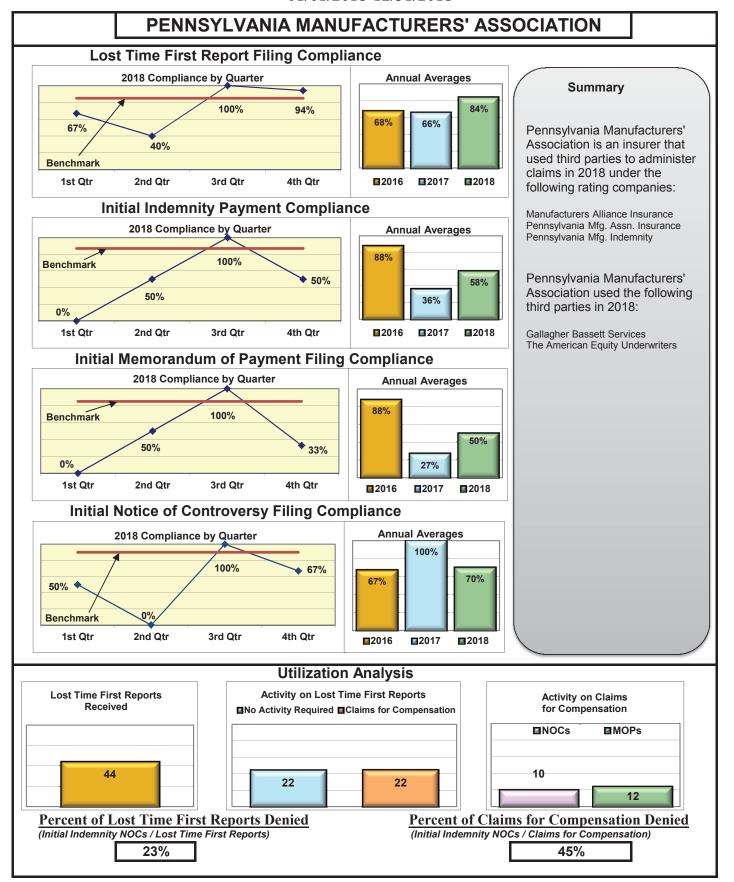

|
| XL INSURANCE                                         | 80%                                     | 79%                                    | 79%                                    | 93%                                    |
| YORK RISK SERVICES                                   | 57%                                     | 69%                                    | 69%                                    | 100%                                   |
| ZURICH INSURANCE                                     | 79%                                     | 82%                                    | 82%                                    | 93%                                    |

<sup>\*</sup>No compliance chart in report





























































































#### Lost Time FROI and Initial Indemnity Payments Annual

1/1/2018 - 12/31/2018

| Insurance Company                                                                | Total Lost Time<br>FROIs Filed | Lost Time FROIs<br>Filed Timely | Compliance<br>Percentage | Total Initial<br>Indemnity<br>Payments Made | Initial Indemnity<br>Payments Made<br>Timely | Compliance<br>Percentage |          |
|----------------------------------------------------------------------------------|--------------------------------|---------------------------------|--------------------------|---------------------------------------------|----------------------------------------------|--------------------------|----------|
| ACADIA INSURANCE