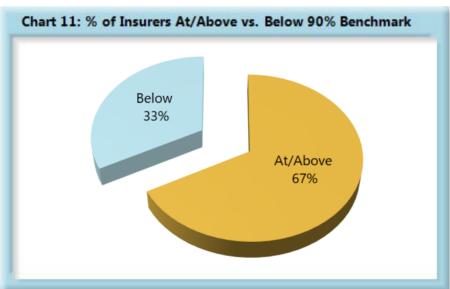

#### INITIAL INDEMNITY NOTICE OF CONTROVERSY FILINGS

<sup>\*</sup>The percentages may not always add to 100% due to rounding.

| Table 11: Above vs Below Benchmark |    |      |  |  |
|------------------------------------|----|------|--|--|
| At/Above                           | 35 | 67%  |  |  |
| Below                              | 17 | 33%  |  |  |
| Total                              | 52 | 100% |  |  |

#### Summary

The benchmark for the timely filing of the Initial Indemnity Notice of Controversy was changed from 17 to 14 days effective 2007.

In 2017 there were 8% more filings in the dispute resolution system at the Board compared to 2018. The compliance increased slightly to 94%.

61% of insurers were at or above benchmark last year, however that percentage has increased 8 percentage points to 69% in 2018.