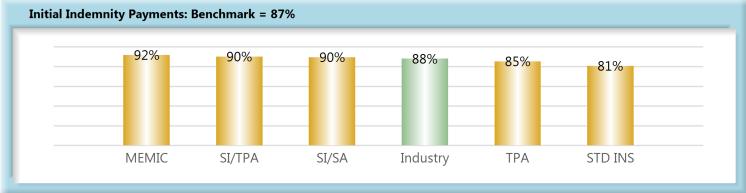

#### B. Initial Indemnity Payments

The Board's benchmark for initial indemnity payments within 14 days is 87%.

**Benchmark Exceeded.** Eighty-eight percent (88%) of initial indemnity payments were within 14 days.

#### Summary

Injured workers in the State of Maine continue to benefit from the high (88%) compliance rate of initial indemnity payments.

In fact, compliance has improved 29 points since monitoring began, from 59% to 88%, resulting in Maine households receiving much-needed money on time.