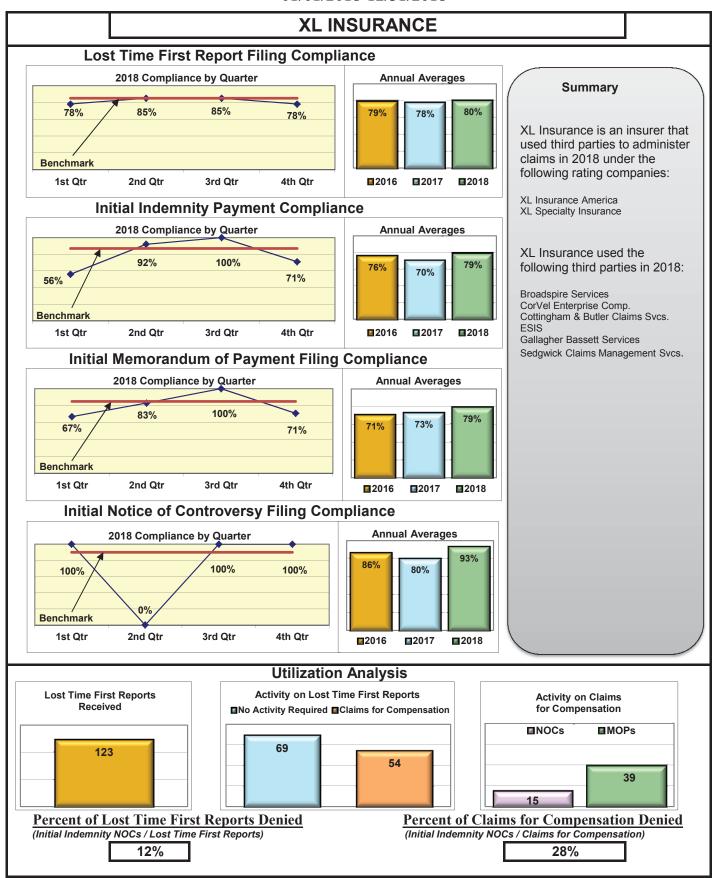

|
| XL INSURANCE                                         | 80%                                     | 79%                                    | 79%                                    | 93%                                    |
| YORK RISK SERVICES                                   | 57%                                     | 69%                                    | 69%                                    | 100%                                   |
| ZURICH INSURANCE                                     | 79%                                     | 82%                                    | 82%                                    | 93%                                    |

<sup>\*</sup>No compliance chart in report





























































































#### Lost Time FROI and Initial Indemnity Payments Annual

1/1/2018 - 12/31/2018

| Insurance Company                                                                | Total Lost Time<br>FROIs Filed | Lost Time FROIs<br>Filed Timely | Compliance<br>Percentage | Total Initial<br>Indemnity<br>Payments Made | Initial Indemnity<br>Payments Made<br>Timely | Compliance<br>Percentage |          |
|----------------------------------------------------------------------------------|--------------------------------|---------------------------------|--------------------------|---------------------------------------------|----------------------------------------------|--------------------------|----------|
| ACADIA INSURANCE                                                                 | FROIs F