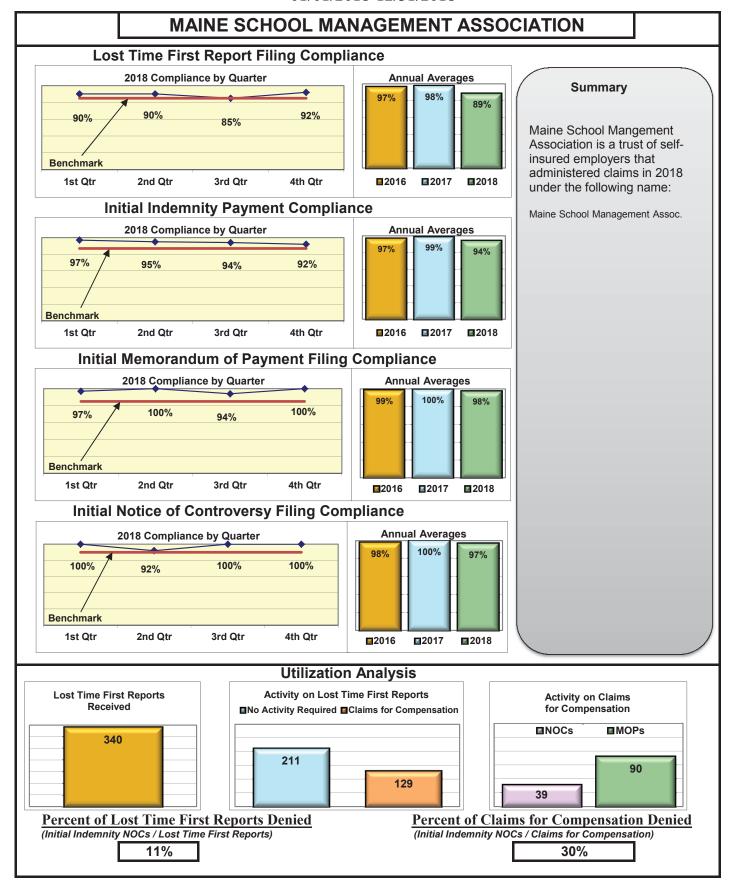

| Self-Insureds                        |     |     |      |      |  |  |  |  |  |
|--------------------------------------|-----|-----|------|------|--|--|--|--|--|
| Bath Iron Works                      | 97% | 98% | 98%  | 97%  |  |  |  |  |  |
| Maine Automobile Dealers Association | 95% | 94% | 100% | 100% |  |  |  |  |  |
| Maine Motor Transport Association    | 97% | 91% | 97%  | 100% |  |  |  |  |  |
| Maine Municipal Association          | 95% | 96% | 92%  | 99%  |  |  |  |  |  |
| Maine School Management Association  | 89% | 94% | 98%  | 97%  |  |  |  |  |  |
| State of Maine Workers' Comp. Trust  | 88% | 97% | 94%  | 96%  |  |  |  |  |  |