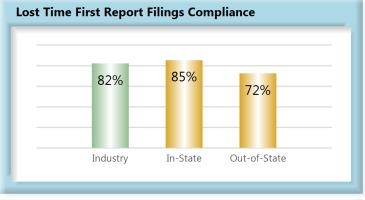

#### A. Lost Time First Report Filings

The Board's benchmark for lost time first report (FROI) filings within 7 days is 85%.

Benchmark Not Met. Eighty-three percent (83%) of lost time FROI filings were within 7 days.

#### **Summary**

The Board received 14,292 lost time first reports. This represents 103 more than in 2017.

The 2018 compliance rate of 83% for lost time first report filings decreased slightly from the 2017 compliance rate. As can be seen on Chart 2, 21% of insurers were at or above the benchmark in 2018, a decrease compared to 2017, which had 36% at or above the benchmark.

#### **In-State vs. Out-of-State Comparisons**

As can be seen in the charts below, In-State insurers out-perform their Out-of-State counterparts in all four benchmarks. In-State insurers also make up roughly two-thirds of all filings.