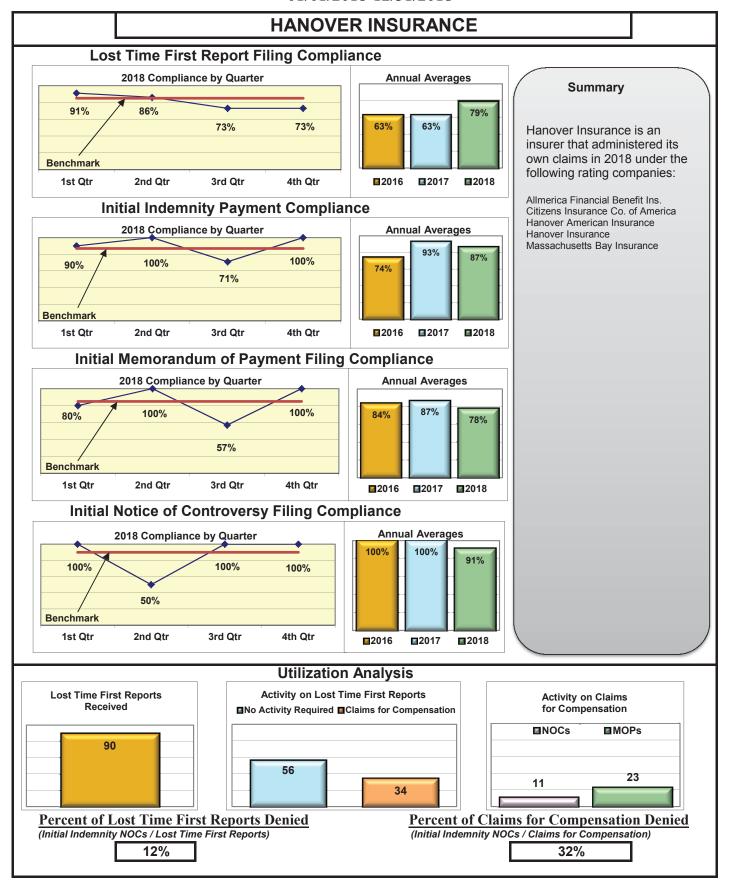

The following had audits completed in 2018:

| Auditee (alpha order)                                         | Total Penalties |
|---------------------------------------------------------------|-----------------|
| American International Group, Inc.                            | \$7,500.00      |
| Claims Management (Walmart)                                   | \$23,150.00     |
| Continental Indemnity Company                                 | \$0.00          |
| Hanover Insurance Group                                       | \$6,800.00      |
| Maine Motor Transport Association Workers' Compensation Trust | \$4,500.00      |
| Sedgwick Claims Management Services, Inc.                     | \$12,000.00     |