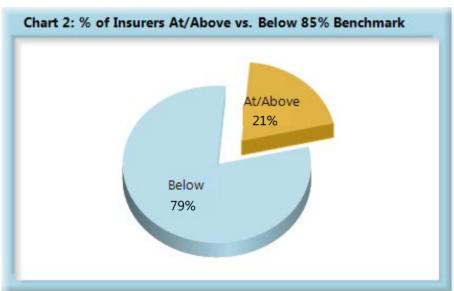

<sup>\*</sup>The percentages may not always add to 100% due to rounding.

| Table 5: Above vs Below Benchmark |    |      |  |  |
|-----------------------------------|----|------|--|--|
| At/Above                          | 16 | 21%  |  |  |
| Below                             | 62 | 79%  |  |  |
| Total                             | 78 | 100% |  |  |

#### **Summary**

The Board received 14,292 lost time first reports. This represents 103 more than in 2017.

The 2018 compliance rate of 83% for lost time first report filings decreased slightly from the 2017 compliance rate. As can be seen on Chart 2, 21% of insurers were at or above the benchmark in 2018, a decrease compared to 2017, which had 36% at or above the benchmark.