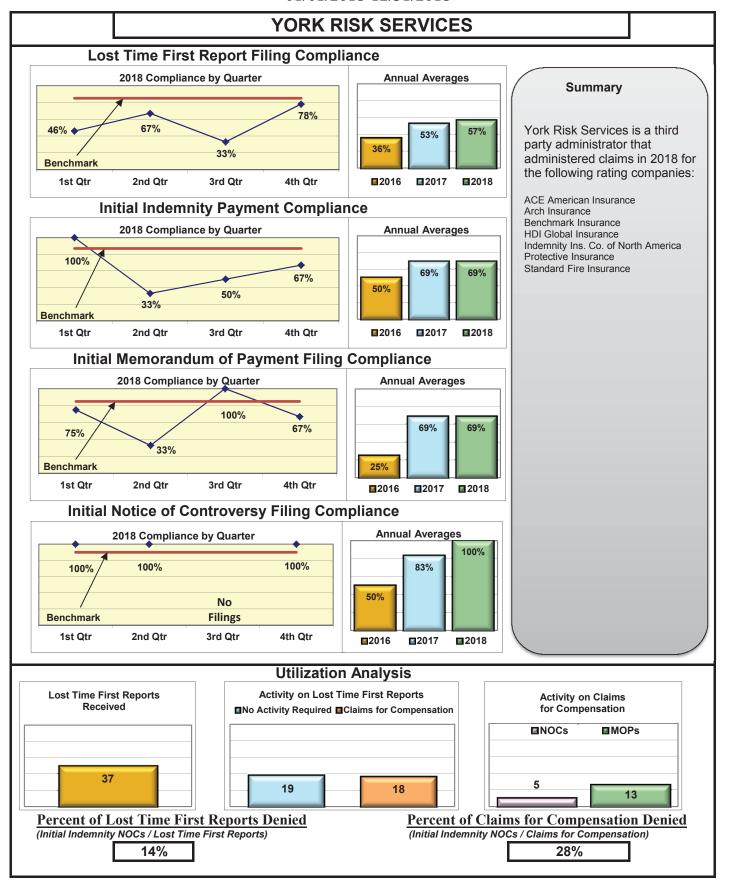

| XL INSURANCE                                         | 80%                                     | 79%                                    | 79%                                    | 93%                                    |
| YORK RISK SERVICES                                   | 57%                                     | 69%                                    | 69%                                    | 100%                                   |
| ZURICH INSURANCE                                     | 79%                                     | 82%                                    | 82%                                    | 93%                                    |

<sup>\*</sup>No compliance chart in report





























































































#### Lost Time FROI and Initial Indemnity Payments Annual

1/1/2018 - 12/31/2018

| Insurance Company                                                                | Total Lost Time<br>FROIs Filed | Lost Time FROIs<br>Filed Timely | Compliance<br>Percentage | Total Initial<br>Indemnity<br>Payments Made | Initial Indemnity<br>Payments Made<br>Timely | Compliance<br>Percentage |          |
|----------------------------------------------------------------------------------|--------------------------------|---------------------------------|--------------------------|---------------------------------------------|----------------------------------------------|--------------------------|----------|
| ACADIA INSURANCE                                                                 | FROIs Fil