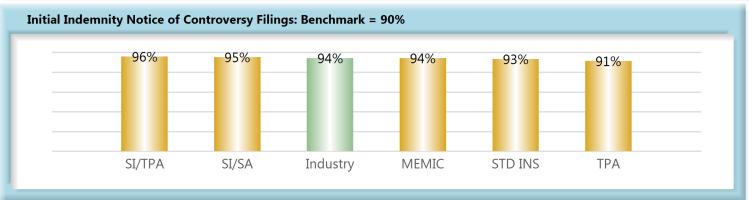

#### D. Initial Indemnity Notice of Controversy Filings

The Board's benchmark for initial indemnity Notice of Controversy (NOC) filings within 14 days is 90%.

**Benchmark Exceeded.** Ninety-four percent (94%) of initial indemnity NOC filings were within 14 days.

#### E. Initial Indemnity Notice of Controversy Filings

- Measurement excludes filings submitted with full denial reason codes 3A-3H (No Coverage).
- Compliance with the Initial Indemnity Notice of Controversy filing obligation exists when the NOC is filed (accepted EDI transaction, with or without errors) within 14 days of the employer receiving notice or knowledge of the incapacity or death.

#### INITIAL INDEMNITY NOTICE OF CONTROVERSY FILINGS

<sup>\*</sup>The percentages may not always add to 100% due to rounding.

| Table 11: Above vs Below Benchmark |    |      |  |  |
|------------------------------------|----|------|--|--|
| At/Above                           | 35 | 67%  |  |  |
| Below                              | 17 | 33%  |  |  |
| Total                              | 52 | 100% |  |  |

# Chart 12: Compliance Trend 94% 94% 95% 95% 95% 94% 94% 93% 93% 94% Benchmark 2009 2010 2011 2012 2013 2014 2015 2016 2017 2018

#### Summary

The benchmark for the timely filing of the Initial Indemnity Notice of Controversy was changed from 17 to 14 days effective 2007.

In 2017 there were 8% more filings in the dispute resolution system at the Board compared to 2018. The compliance increased slightly to 94%.

61% of insurers were at or above benchmark last year, however that percentage has increased 8 percentage points to 69% in 2018.