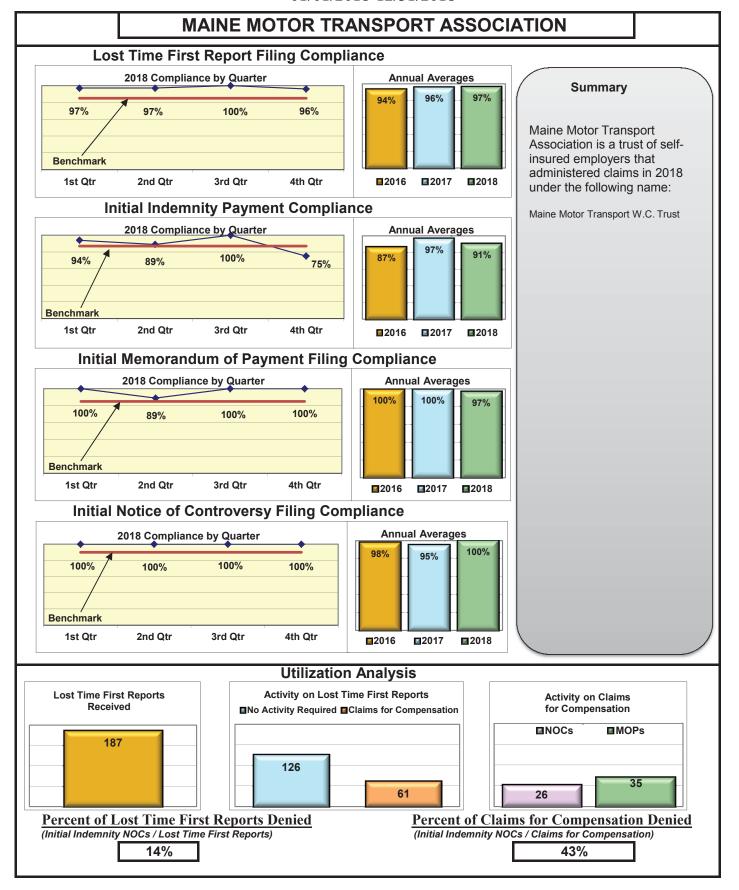

The following had audits completed in 2018:

| Auditee (alpha order)                                         | Total Penalties |
|---------------------------------------------------------------|-----------------|
| American International Group, Inc.                            | \$7,500.00      |
| Claims Management (Walmart)                                   | \$23,150.00     |
| Continental Indemnity Company                                 | \$0.00          |
| Hanover Insurance Group                                       | \$6,800.00      |
| Maine Motor Transport Association Workers' Compensation Trust | \$4,500.00      |
| Sedgwick Claims Management Services, Inc.                     | \$12,000.00     |

| Self-Insureds                        |     |     |      |      |  |  |  |  |  |
|--------------------------------------|-----|-----|------|------|--|--|--|--|--|
| Bath Iron Works                      | 97% | 98% | 98%  | 97%  |  |  |  |  |  |
| Maine Automobile Dealers Association | 95% | 94% | 100% | 100% |  |  |  |  |  |
| Maine Motor Transport Association    | 97% | 91% | 97%  | 100% |  |  |  |  |  |
| Maine Municipal Association          | 95% | 96% | 92%  | 99%  |  |  |  |  |  |
| Maine School Management Association  | 89% | 94% | 98%  | 97%  |  |  |  |  |  |
| State of Maine Workers' Comp. Trust  | 88% | 97% | 94%  | 96%  |  |  |  |  |  |