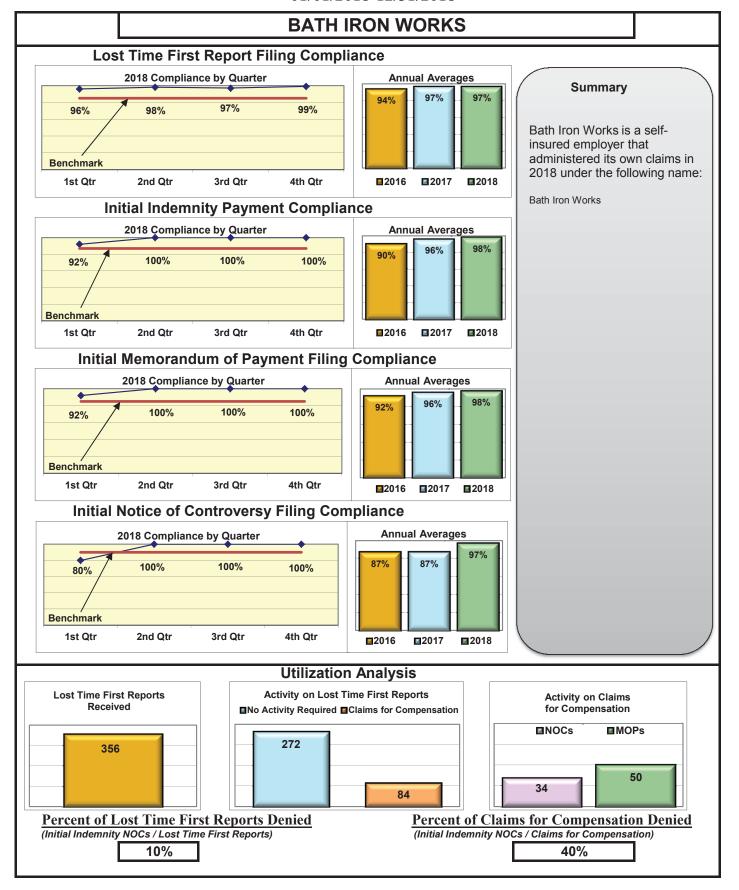

| Self-Insureds                        |     |     |      |      |  |  |  |  |  |
|--------------------------------------|-----|-----|------|------|--|--|--|--|--|
| Bath Iron Works                      | 97% | 98% | 98%  | 97%  |  |  |  |  |  |
| Maine Automobile Dealers Association | 95% | 94% | 100% | 100% |  |  |  |  |  |
| Maine Motor Transport Association    | 97% | 91% | 97%  | 100% |  |  |  |  |  |
| Maine Municipal Association          | 95% | 96% | 92%  | 99%  |  |  |  |  |  |
| Maine School Management Association  | 89% | 94% | 98%  | 97%  |  |  |  |  |  |
| State of Maine Workers' Comp. Trust  | 88% | 97% | 94%  | 96%  |  |  |  |  |  |