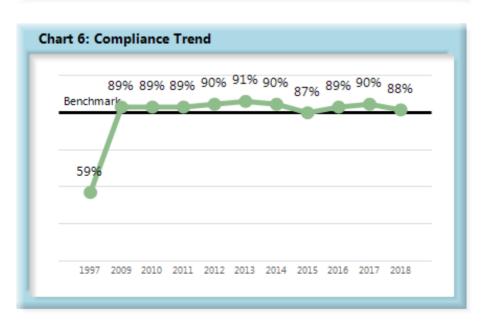

Table 2 **Annual Compliance** 

|                                                                            | 1997[1] | 2009 | 2010 | 2011 | 2012 | 2013 | 2014 | 2015 | 2016 | 2017 | 2018 |
|----------------------------------------------------------------------------|---------|------|------|------|------|------|------|------|------|------|------|
| Lost Time First Report Filings Received within 7 Days                      | 37%     | 84%  | 86%  | 87%  | 85%  | 85%  | 84%  | 83%  | 83%  | 83%  | 83%  |
| Initial Indemnity Payments Made within 14 Days                             | 59%     | 89%  | 89%  | 89%  | 90%  | 91%  | 90%  | 87%  | 89%  | 90%  | 88%  |
| Initial Memorandum of Payment Filings Received within 17 Days              | 57%     | 87%  | 86%  | 89%  | 89%  | 90%  | 89%  | 86%  | 88%  | 89%  | 87%  |
| Initial Indemnity Notice of Controversy Filings Received within 14 Days[2] |         | 94%  | 94%  | 95%  | 95%  | 95%  | 94%  | 94%  | 93%  | 93%  | 94%  |

#### Summary

Injured workers in the State of Maine continue to benefit from the high (88%) compliance rate of initial indemnity payments.

In fact, compliance has improved 29 points since monitoring began, from 59% to 88%, resulting in Maine households receiving much-needed money on time.