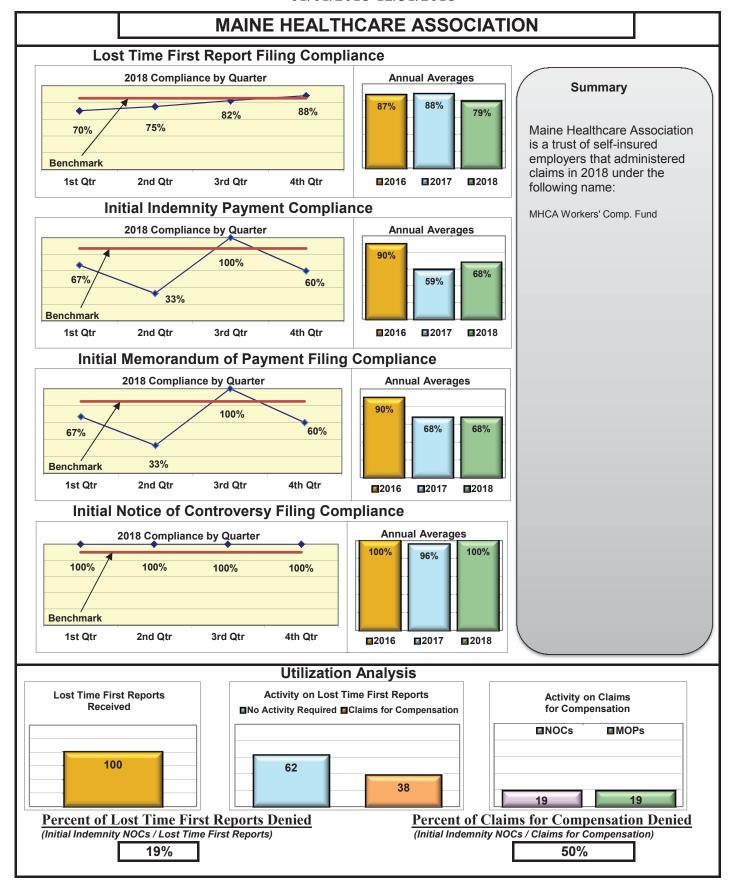

|
| XL INSURANCE                                         | 80%                                     | 79%                                    | 79%                                    | 93%                                    |
| YORK RISK SERVICES                                   | 57%                                     | 69%                                    | 69%                                    | 100%                                   |
| ZURICH INSURANCE                                     | 79%                                     | 82%                                    | 82%                                    | 93%                                    |

<sup>\*</sup>No compliance chart in report





























































































#### Lost Time FROI and Initial Indemnity Payments Annual

1/1/2018 - 12/31/2018

| Insurance Company                                                                | Total Lost Time<br>FROIs Filed | Lost Time FROIs<br>Filed Timely | Compliance<br>Percentage | Total Initial<br>Indemnity<br>Payments Made | Initial Indemnity<br>Payments Made<br>Timely | Compliance<br>Percentage |          |
|----------------------------------------------------------------------------------|--------------------------------|---------------------------------|--------------------------|---------------------------------------------|----------------------------------------------|--------------------------|----------|
| ACADIA INSURANCE