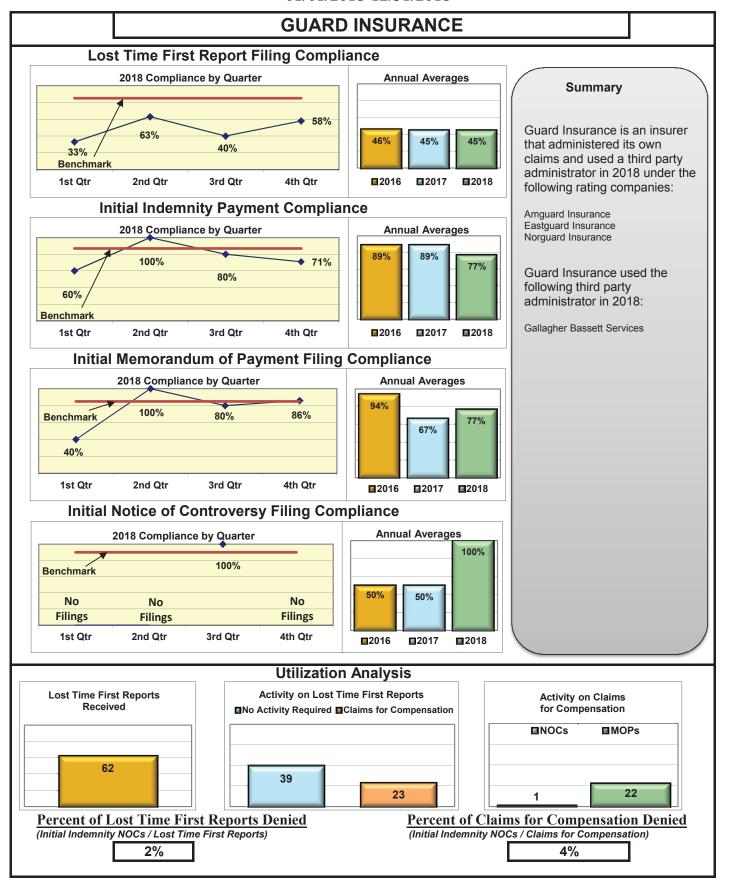

The following had audits completed in 2018:

| Auditee (alpha order)                                         | Total Penalties |
|---------------------------------------------------------------|-----------------|
| American International Group, Inc.                            | \$7,500.00      |
| Claims Management (Walmart)                                   | \$23,150.00     |
| Continental Indemnity Company                                 | \$0.00          |
| Hanover Insurance Group                                       | \$6,800.00      |
| Maine Motor Transport Association Workers' Compensation Trust | \$4,500.00      |
| Sedgwick Claims Management Services, Inc.                     | \$12,000.00     |