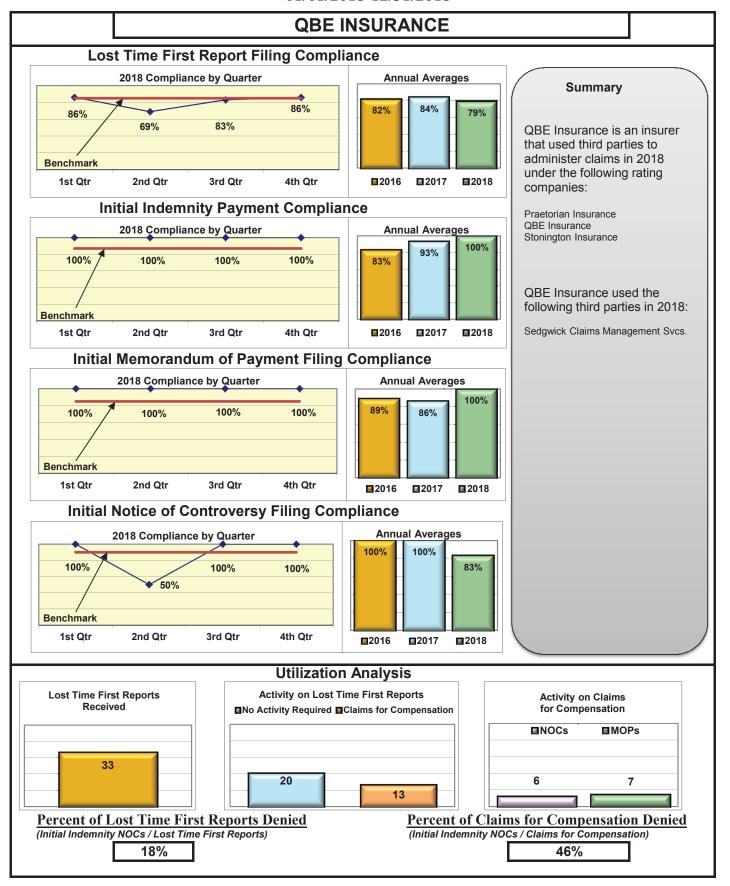

|
| XL INSURANCE                                         | 80%                                     | 79%                                    | 79%                                    | 93%                                    |
| YORK RISK SERVICES                                   | 57%                                     | 69%                                    | 69%                                    | 100%                                   |
| ZURICH INSURANCE                                     | 79%                                     | 82%                                    | 82%                                    | 93%                                    |

<sup>\*</sup>No compliance chart in report





























































































#### Lost Time FROI and Initial Indemnity Payments Annual

1/1/2018 - 12/31/2018

| Insurance Company                                                                | Total Lost Time<br>FROIs Filed | Lost Time FROIs<br>Filed Timely | Compliance<br>Percentage | Total Initial<br>Indemnity<br>Payments Made | Initial Indemnity<br>Payments Made<br>Timely | Compliance<br>Percentage |          |
|----------------------------------------------------------------------------------|--------------------------------|---------------------------------|--------------------------|---------------------------------------------|----------------------------------------------|--------------------------|----------|
| ACADIA INSURANCE