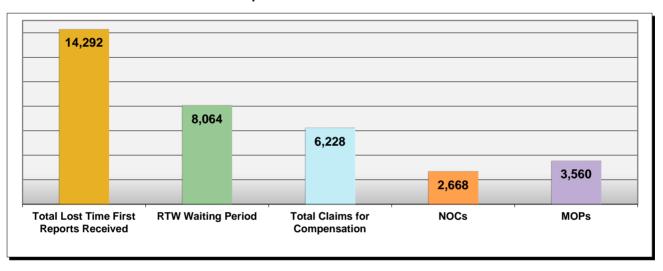

#### **Summary**

The Board received 14,292 lost time first reports. This represents 103 more than in 2017.

The 2018 compliance rate of 83% for lost time first report filings decreased slightly from the 2017 compliance rate. As can be seen on Chart 2, 21% of insurers were at or above the benchmark in 2018, a decrease compared to 2017, which had 36% at or above the benchmark.

#### Summary

Of the 14,292 lost time First Report filings in 2018, 54% resulted in the employee returning to work within the waiting period. Also, 19% of all lost time First Reports and 43% of all claims for compensation were "denied" in 2018.