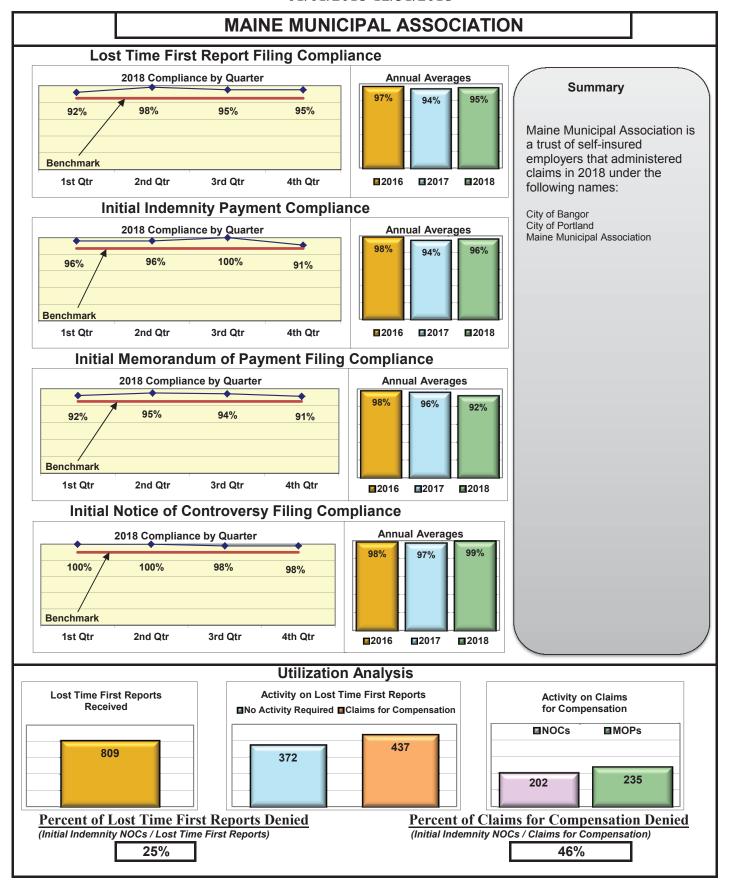

| Self-Insureds                        |     |     |      |      |  |  |  |  |  |
|--------------------------------------|-----|-----|------|------|--|--|--|--|--|
| Bath Iron Works                      | 97% | 98% | 98%  | 97%  |  |  |  |  |  |
| Maine Automobile Dealers Association | 95% | 94% | 100% | 100% |  |  |  |  |  |
| Maine Motor Transport Association    | 97% | 91% | 97%  | 100% |  |  |  |  |  |
| Maine Municipal Association          | 95% | 96% | 92%  | 99%  |  |  |  |  |  |
| Maine School Management Association  | 89% | 94% | 98%  | 97%  |  |  |  |  |  |
| State of Maine Workers' Comp. Trust  | 88% | 97% | 94%  | 96%  |  |  |  |  |  |