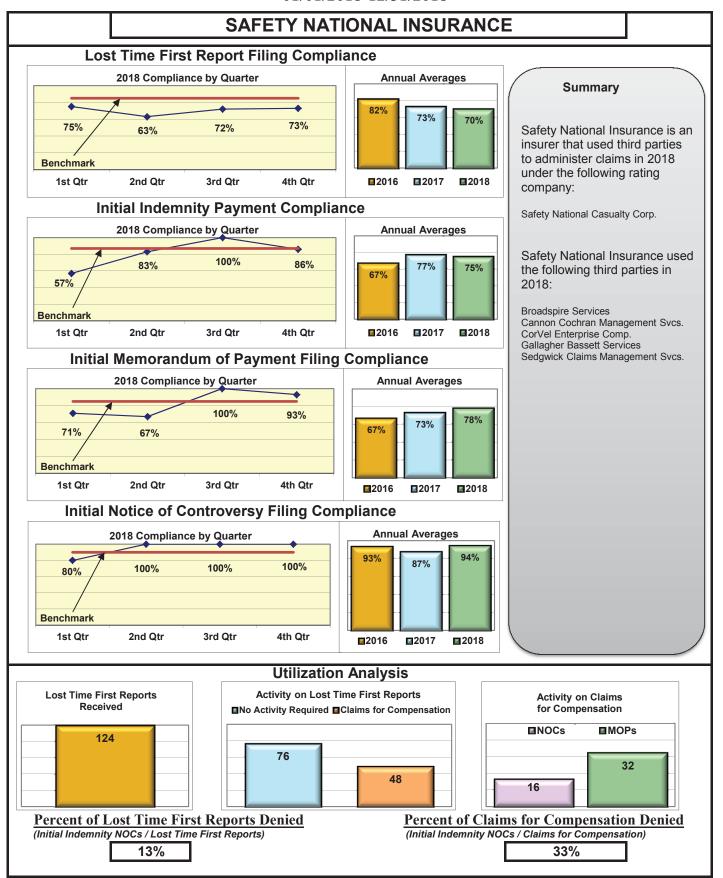

The following had audits completed in 2018:

| Auditee (alpha order)                                         | Total Penalties |
|---------------------------------------------------------------|-----------------|
| American International Group, Inc.                            | \$7,500.00      |
| Claims Management (Walmart)                                   | \$23,150.00     |
| Continental Indemnity Company                                 | \$0.00          |
| Hanover Insurance Group                                       | \$6,800.00      |
| Maine Motor Transport Association Workers' Compensation Trust | \$4,500.00      |
| Sedgwick Claims Management Services, Inc.                     | \$12,000.00     |