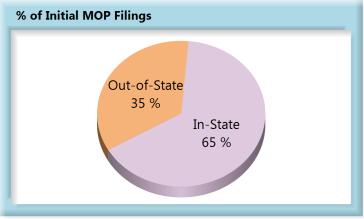

#### **In-State vs. Out-of-State Comparisons**

As can be seen in the charts below, In-State insurers out-perform their Out-of-State counterparts in all four benchmarks. In-State insurers also make up roughly two-thirds of all filings.

#### C. Initial Memorandum of Payment Filings

The Board's benchmark for initial Memorandum of Payment (MOP) filings within 17 days is 85%.

Benchmark Exceeded. Eighty-seven percent (87%) of initial MOP filings were within 17 days.