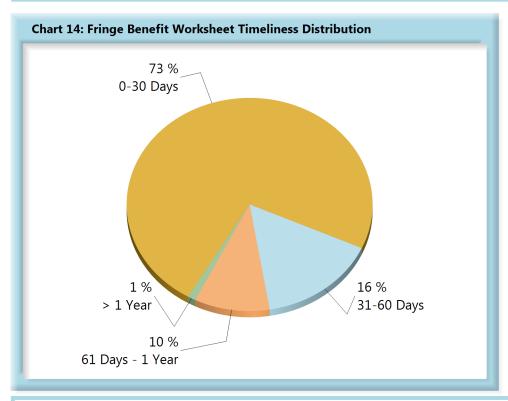

#### E. Wage Information

Seventy-three (73%) of Wage Statement(s) and Seventy-three (73%) of the Fringe Benefit Worksheet(s) that were received in 2018 were filed within 30 days.

**Wage Statement(s):** 5,727 (68%) of the 8,376 Wage Statement(s) that were due this year were filed timely, 2,208 (26%) were filed late, and 441 (5%) remain outstanding.

| Table 13: Fringe Worksheets Received |       |      |  |  |
|--------------------------------------|-------|------|--|--|
| 0-30 Days                            | 5,550 | 73%  |  |  |
| 31-60 Days                           | 1,184 | 16%  |  |  |
| 61 Days - 1 Year                     | 750   | 10%  |  |  |
| > 1 Year                             | 78    | 1%   |  |  |
| Total                                | 7,562 | 100% |  |  |

Fringe Benefit Worksheet(s): 5,587 (67%) of the 8,376 Fringe Benefit Worksheet(s) due this year were filed timely, 2,242 (27%) were filed late, and 547 (7%) remain outstanding.