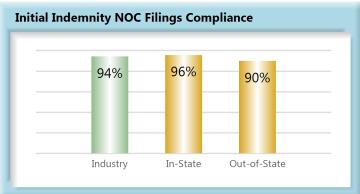

#### **In-State vs. Out-of-State Comparisons**

As can be seen in the charts below, In-State insurers out-perform their Out-of-State counterparts in all four benchmarks. In-State insurers also make up roughly two-thirds of all filings.

#### D. Initial Indemnity Notice of Controversy Filings

The Board's benchmark for initial indemnity Notice of Controversy (NOC) filings within 14 days is 90%.

**Benchmark Exceeded.** Ninety-four percent (94%) of initial indemnity NOC filings were within 14 days.