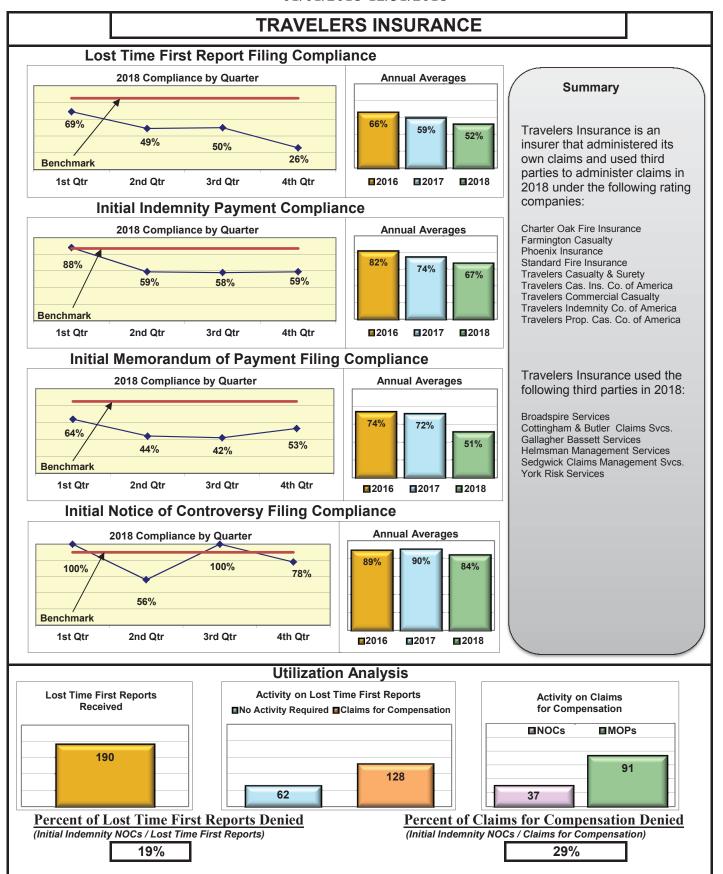

|
| XL INSURANCE                                         | 80%                                     | 79%                                    | 79%                                    | 93%                                    |
| YORK RISK SERVICES                                   | 57%                                     | 69%                                    | 69%                                    | 100%                                   |
| ZURICH INSURANCE                                     | 79%                                     | 82%                                    | 82%                                    | 93%                                    |

<sup>\*</sup>No compliance chart in report





























































































#### Lost Time FROI and Initial Indemnity Payments Annual

1/1/2018 - 12/31/2018

| Insurance Company                                                                | Total Lost Time<br>FROIs Filed | Lost Time FROIs<br>Filed Timely | Compliance<br>Percentage | Total Initial<br>Indemnity<br>Payments Made | Initial Indemnity<br>Payments Made<br>Timely | Compliance<br>Percentage |          |
|----------------------------------------------------------------------------------|--------------------------------|---------------------------------|--------------------------|---------------------------------------------|----------------------------------------------|--------------------------|----------|
| ACADIA INSURANCE                                                                 | FROIs