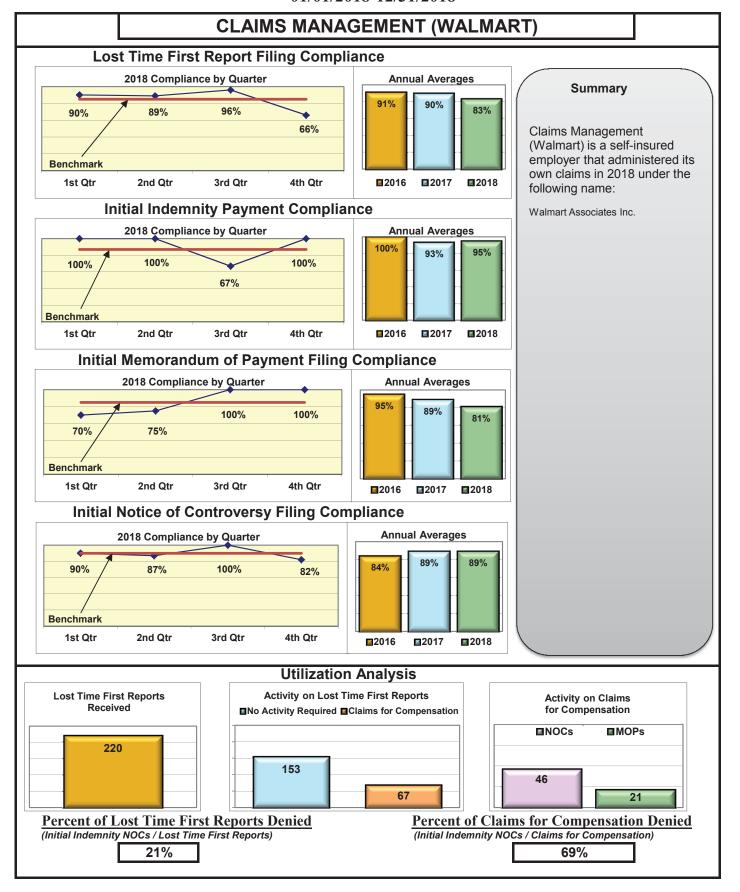

The following had audits completed in 2018:

| Auditee (alpha order)                                         | Total Penalties |
|---------------------------------------------------------------|-----------------|
| American International Group, Inc.                            | \$7,500.00      |
| Claims Management (Walmart)                                   | \$23,150.00     |
| Continental Indemnity Company                                 | \$0.00          |
| Hanover Insurance Group                                       | \$6,800.00      |
| Maine Motor Transport Association Workers' Compensation Trust | \$4,500.00      |
| Sedgwick Claims Management Services, Inc.                     | \$12,000.00     |