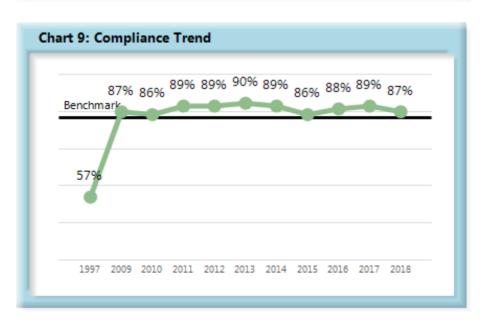

#### Summary

The benchmark for the timely filing of the Initial Indemnity Notice of Controversy was changed from 17 to 14 days effective 2007.

In 2017 there were 8% more filings in the dispute resolution system at the Board compared to 2018. The compliance increased slightly to 94%.

61% of insurers were at or above benchmark last year, however that percentage has increased 8 percentage points to 69% in 2018.