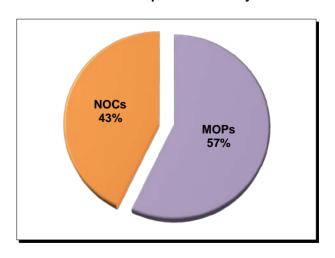

The number of initial indemnity NOCs filed by an insurer, contrasted with the number of Initial MOPs filed by the insurer, may be used as one of many claims administration indicators that result in an insurer being referred for audit for possible violations of the Act.