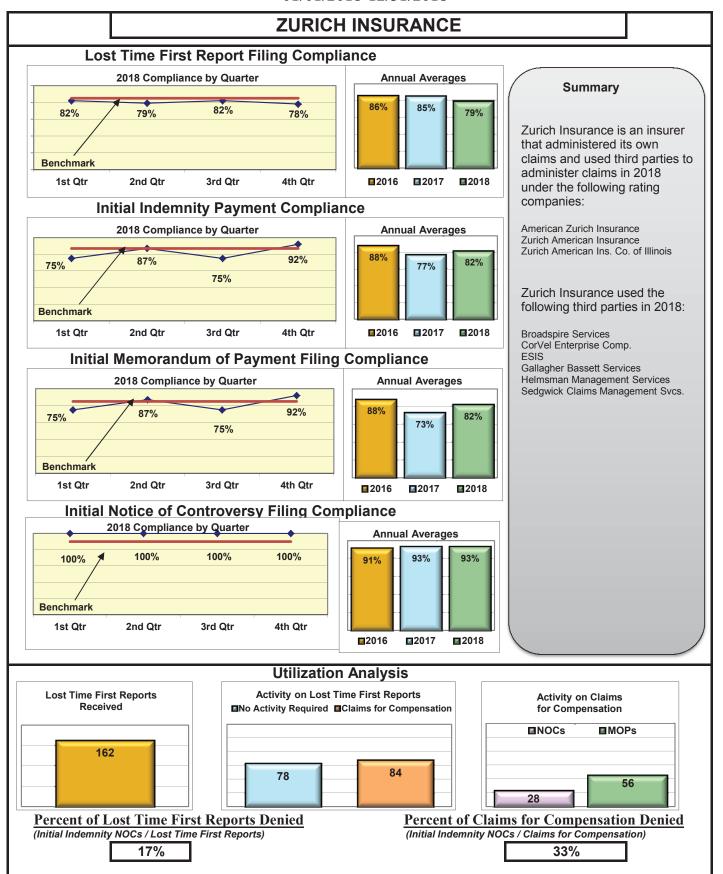

XL INSURANCE                                         | 80%                                     | 79%                                    | 79%                                    | 93%                                    |
| YORK RISK SERVICES                                   | 57%                                     | 69%                                    | 69%                                    | 100%                                   |
| ZURICH INSURANCE                                     | 79%                                     | 82%                                    | 82%                                    | 93%                                    |

<sup>\*</sup>No compliance chart in report





























































































#### Lost Time FROI and Initial Indemnity Payments Annual

1/1/2018 - 12/31/2018

| Insurance Company                                                                | Total Lost Time<br>FROIs Filed | Lost Time FROIs<br>Filed Timely | Compliance<br>Percentage | Total Initial<br>Indemnity<br>Payments Made | Initial Indemnity<br>Payments Made<br>Timely | Compliance<br>Percentage |          |
|----------------------------------------------------------------------------------|--------------------------------|---------------------------------|--------------------------|---------------------------------------------|----------------------------------------------|--------------------------|----------|
| ACADIA INSURANCE                                                                 | FROIs Filed