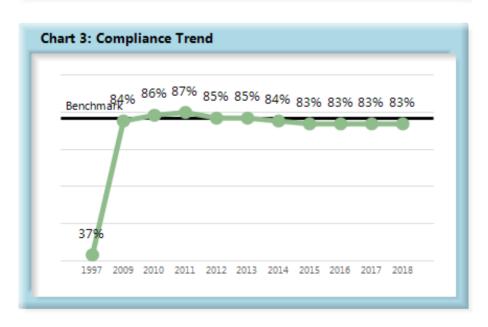

Table 2 **Annual Compliance** 

|                                                                            | 1997[1] | 2009 | 2010 | 2011 | 2012 | 2013 | 2014 | 2015 | 2016 | 2017 | 2018 |
|----------------------------------------------------------------------------|---------|------|------|------|------|------|------|------|------|------|------|
| Lost Time First Report Filings Received within 7 Days                      | 37%     | 84%  | 86%  | 87%  | 85%  | 85%  | 84%  | 83%  | 83%  | 83%  | 83%  |
| Initial Indemnity Payments Made within 14 Days                             | 59%     | 89%  | 89%  | 89%  | 90%  | 91%  | 90%  | 87%  | 89%  | 90%  | 88%  |
| Initial Memorandum of Payment Filings Received within 17 Days              | 57%     | 87%  | 86%  | 89%  | 89%  | 90%  | 89%  | 86%  | 88%  | 89%  | 87%  |
| Initial Indemnity Notice of Controversy Filings Received within 14 Days[2] |         | 94%  | 94%  | 95%  | 95%  | 95%  | 94%  | 94%  | 93%  | 93%  | 94%  |

#### A. Lost Time First Report Filings

The Board's benchmark for lost time first report (FROI) filings within 7 days is 85%.

Benchmark Not Met. Eighty-three percent (83%) of lost time FROI filings were within 7 days.