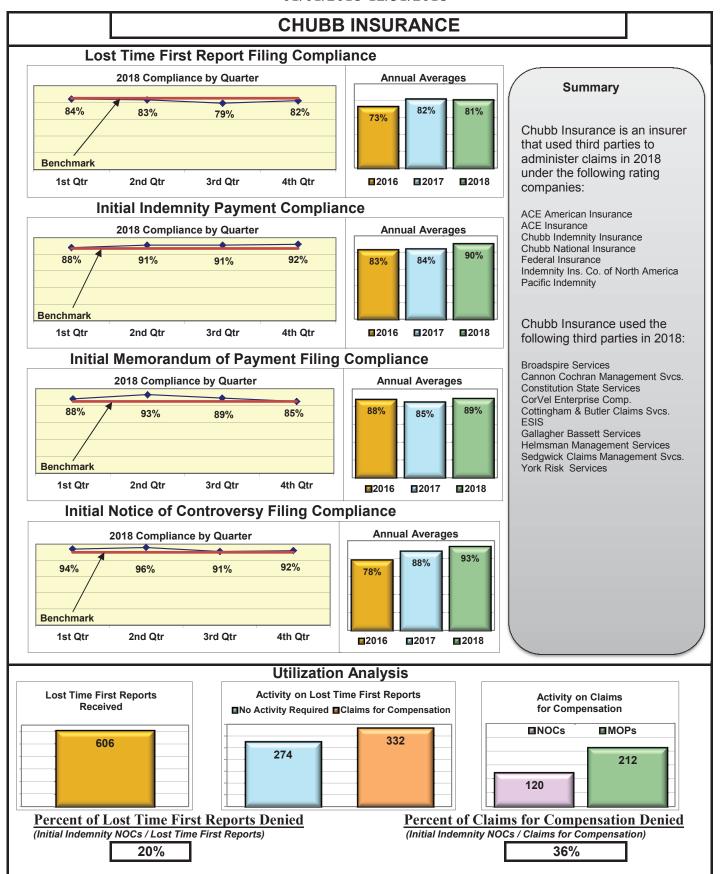

| No filings                             |
| XL INSURANCE                                         | 80%                                     | 79%                                    | 79%                                    | 93%                                    |
| YORK RISK SERVICES                                   | 57%                                     | 69%                                    | 69%                                    | 100%                                   |
| ZURICH INSURANCE                                     | 79%                                     | 82%                                    | 82%                                    | 93%                                    |

<sup>\*</sup>No compliance chart in report





























































































#### Lost Time FROI and Initial Indemnity Payments Annual

1/1/2018 - 12/31/2018

| Insurance Company                                                                | Total Lost Time<br>FROIs Filed | Lost Time FROIs<br>Filed Timely | Compliance<br>Percentage | Total Initial<br>Indemnity<br>Payments Made | Initial Indemnity<br>Payments Made<br>Timely | Compliance<br>Percentage |          |
|----------------------------------------------------------------------------------|--------------------------------|---------------------------------|--------------------------|---------------------------------------------|----------------------------------------------|--------------------------|----------|
| ACADIA INSURANCE