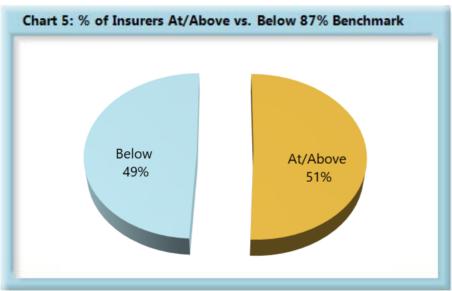

#### INITIAL INDEMNITY PAYMENTS

<sup>\*</sup>The percentages may not always add to 100% due to rounding.

| <b>Table 7: Above vs Below Benchmark</b> |    |      |  |  |
|------------------------------------------|----|------|--|--|
| At/Above                                 | 36 | 51%  |  |  |
| Below                                    | 35 | 49%  |  |  |
| Total                                    | 71 | 100% |  |  |

#### Summary

Injured workers in the State of Maine continue to benefit from the high (88%) compliance rate of initial indemnity payments.

In fact, compliance has improved 29 points since monitoring began, from 59% to 88%, resulting in Maine households receiving much-needed money on time.

On a broader level, timely initial indemnity payments are a key factor in controlling workers' compensation claim costs.

However, as can be seen in Chart 5, work still remains in this area. Analysis will continue to focus on identifying best practices followed by those with high compliance rates in order to identify solutions that might help those at the other end of the spectrum to improve their results.