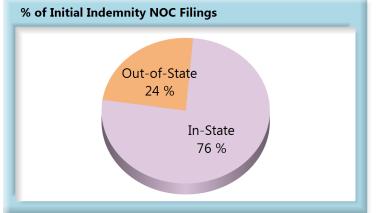

#### **In-State vs. Out-of-State Comparisons**

As can be seen in the charts below, In-State insurers out-perform their Out-of-State counterparts in all four benchmarks. In-State insurers also make up roughly two-thirds of all filings.