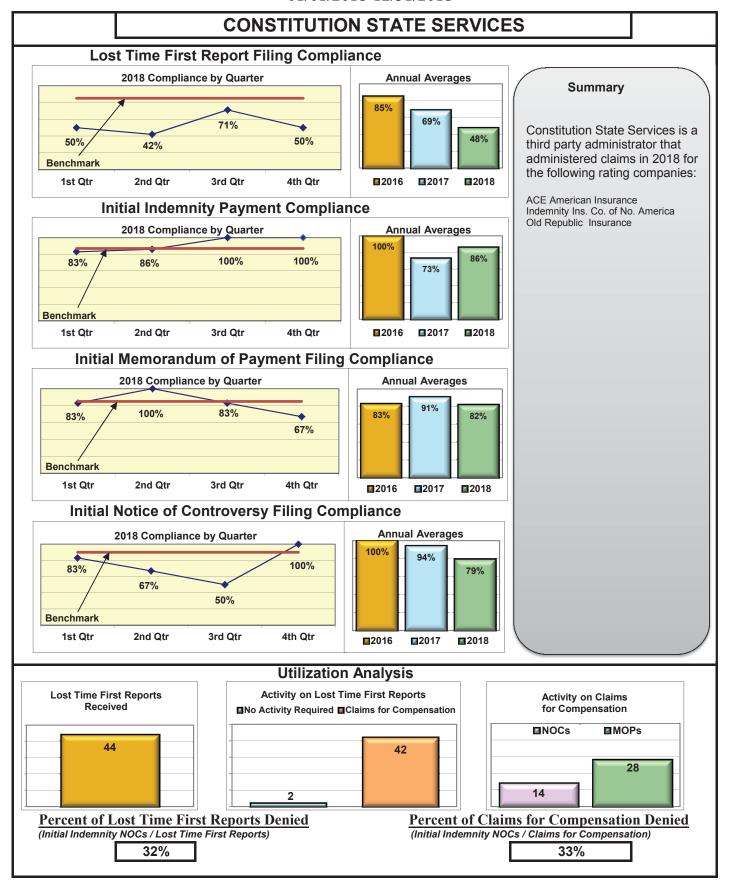

| No filings                             |
| XL INSURANCE                                         | 80%                                     | 79%                                    | 79%                                    | 93%                                    |
| YORK RISK SERVICES                                   | 57%                                     | 69%                                    | 69%                                    | 100%                                   |
| ZURICH INSURANCE                                     | 79%                                     | 82%                                    | 82%                                    | 93%                                    |

<sup>\*</sup>No compliance chart in report





























































































#### Lost Time FROI and Initial Indemnity Payments Annual

1/1/2018 - 12/31/2018

| Insurance Company                                                                | Total Lost Time<br>FROIs Filed | Lost Time FROIs<br>Filed Timely | Compliance<br>Percentage | Total Initial<br>Indemnity<br>Payments Made | Initial Indemnity<br>Payments Made<br>Timely | Compliance<br>Percentage |          |
|----------------------------------------------------------------------------------|--------------------------------|---------------------------------|--------------------------|---------------------------------------------|----------------------------------------------|--------------------------|----------|
| ACADIA INSURANCE