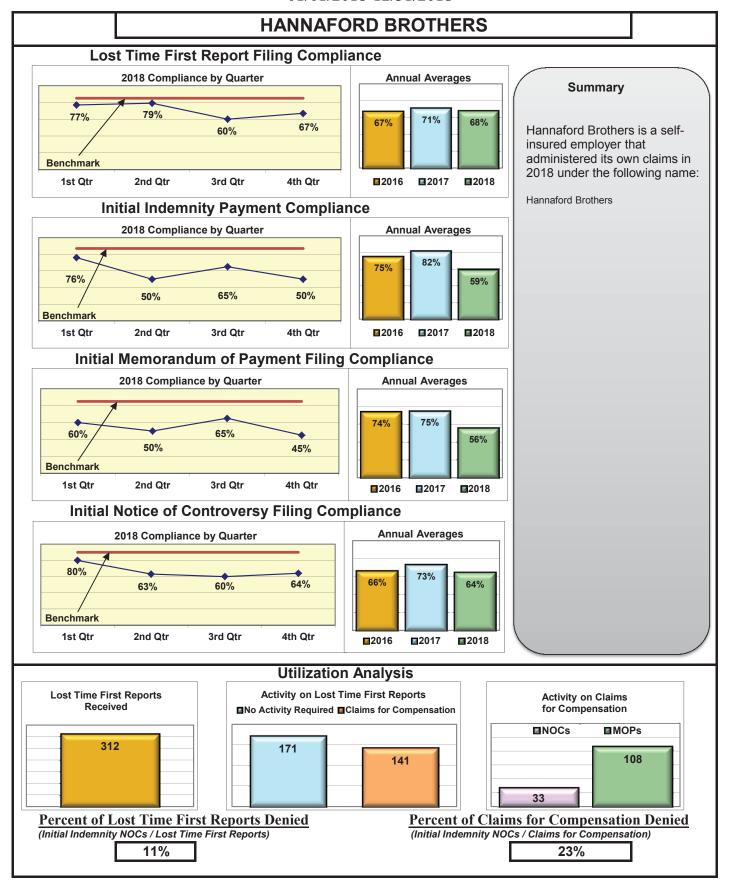

| No filings                             |
| XL INSURANCE                                         | 80%                                     | 79%                                    | 79%                                    | 93%                                    |
| YORK RISK SERVICES                                   | 57%                                     | 69%                                    | 69%                                    | 100%                                   |
| ZURICH INSURANCE                                     | 79%                                     | 82%                                    | 82%                                    | 93%                                    |

<sup>\*</sup>No compliance chart in report





























































































#### Lost Time FROI and Initial Indemnity Payments Annual

1/1/2018 - 12/31/2018

| Insurance Company                                                                | Total Lost Time<br>FROIs Filed | Lost Time FROIs<br>Filed Timely | Compliance<br>Percentage | Total Initial<br>Indemnity<br>Payments Made | Initial Indemnity<br>Payments Made<br>Timely | Compliance<br>Percentage |          |
|----------------------------------------------------------------------------------|--------------------------------|---------------------------------|--------------------------|---------------------------------------------|----------------------------------------------|--------------------------|----------|
| ACADIA INSURANCE