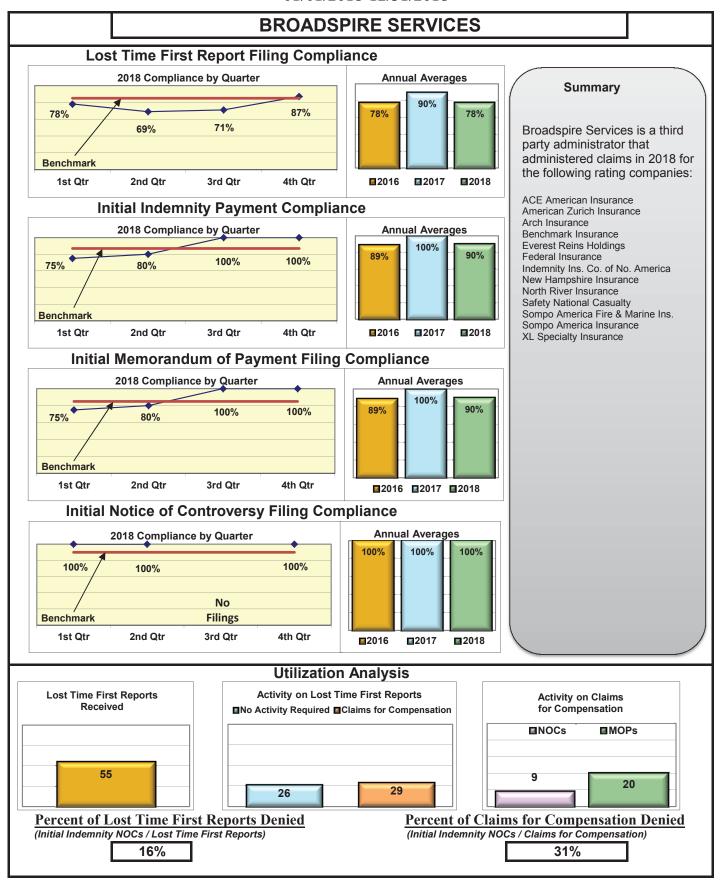

The following had audits completed in 2018:

| Auditee (alpha order)                                         | Total Penalties |
|---------------------------------------------------------------|-----------------|
| American International Group, Inc.                            | \$7,500.00      |
| Claims Management (Walmart)                                   | \$23,150.00     |
| Continental Indemnity Company                                 | \$0.00          |
| Hanover Insurance Group                                       | \$6,800.00      |
| Maine Motor Transport Association Workers' Compensation Trust | \$4,500.00      |
| Sedgwick Claims Management Services, Inc.                     | \$12,000.00     |