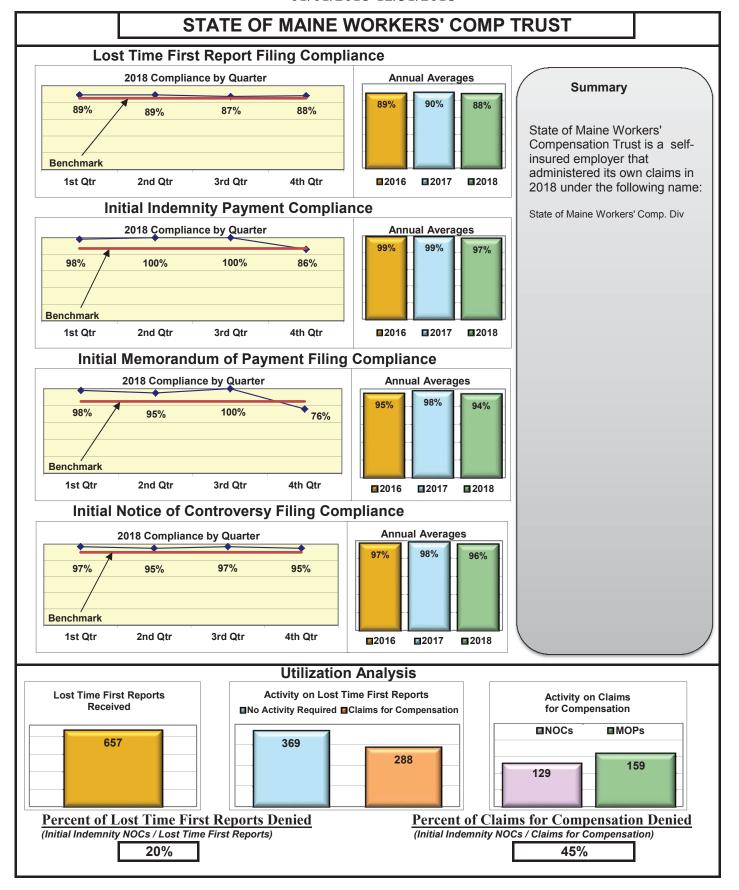

| Self-Insureds                        |     |     |      |      |  |  |  |  |  |
|--------------------------------------|-----|-----|------|------|--|--|--|--|--|
| Bath Iron Works                      | 97% | 98% | 98%  | 97%  |  |  |  |  |  |
| Maine Automobile Dealers Association | 95% | 94% | 100% | 100% |  |  |  |  |  |
| Maine Motor Transport Association    | 97% | 91% | 97%  | 100% |  |  |  |  |  |
| Maine Municipal Association          | 95% | 96% | 92%  | 99%  |  |  |  |  |  |
| Maine School Management Association  | 89% | 94% | 98%  | 97%  |  |  |  |  |  |
| State of Maine Workers' Comp. Trust  | 88% | 97% | 94%  | 96%  |  |  |  |  |  |