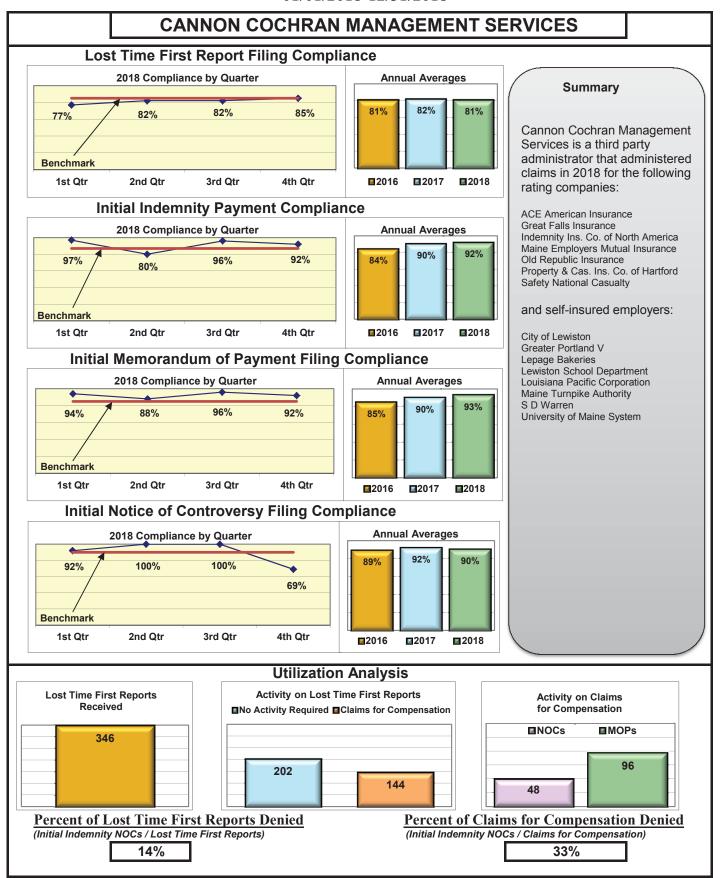

| No filings                             |
| XL INSURANCE                                         | 80%                                     | 79%                                    | 79%                                    | 93%                                    |
| YORK RISK SERVICES                                   | 57%                                     | 69%                                    | 69%                                    | 100%                                   |
| ZURICH INSURANCE                                     | 79%                                     | 82%                                    | 82%                                    | 93%                                    |

<sup>\*</sup>No compliance chart in report





























































































#### Lost Time FROI and Initial Indemnity Payments Annual

1/1/2018 - 12/31/2018

| Insurance Company                                                                | Total Lost Time<br>FROIs Filed | Lost Time FROIs<br>Filed Timely | Compliance<br>Percentage | Total Initial<br>Indemnity<br>Payments Made | Initial Indemnity<br>Payments Made<br>Timely | Compliance<br>Percentage |          |
|----------------------------------------------------------------------------------|--------------------------------|---------------------------------|--------------------------|---------------------------------------------|----------------------------------------------|--------------------------|----------|
| ACADIA INSURANCE