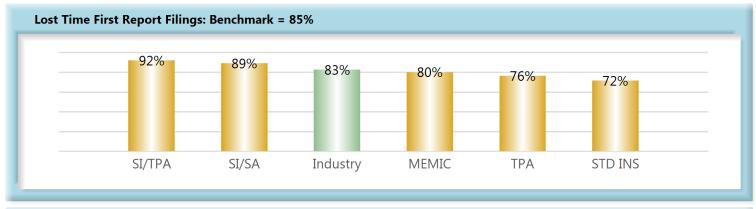

#### A. Lost Time First Report Filings

The Board's benchmark for lost time first report (FROI) filings within 7 days is 85%.

Benchmark Not Met. Eighty-three percent (83%) of lost time FROI filings were within 7 days.

#### **Summary**

The Board received 14,292 lost time first reports. This represents 103 more than in 2017.

The 2018 compliance rate of 83% for lost time first report filings decreased slightly from the 2017 compliance rate. As can be seen on Chart 2, 21% of insurers were at or above the benchmark in 2018, a decrease compared to 2017, which had 36% at or above the benchmark.