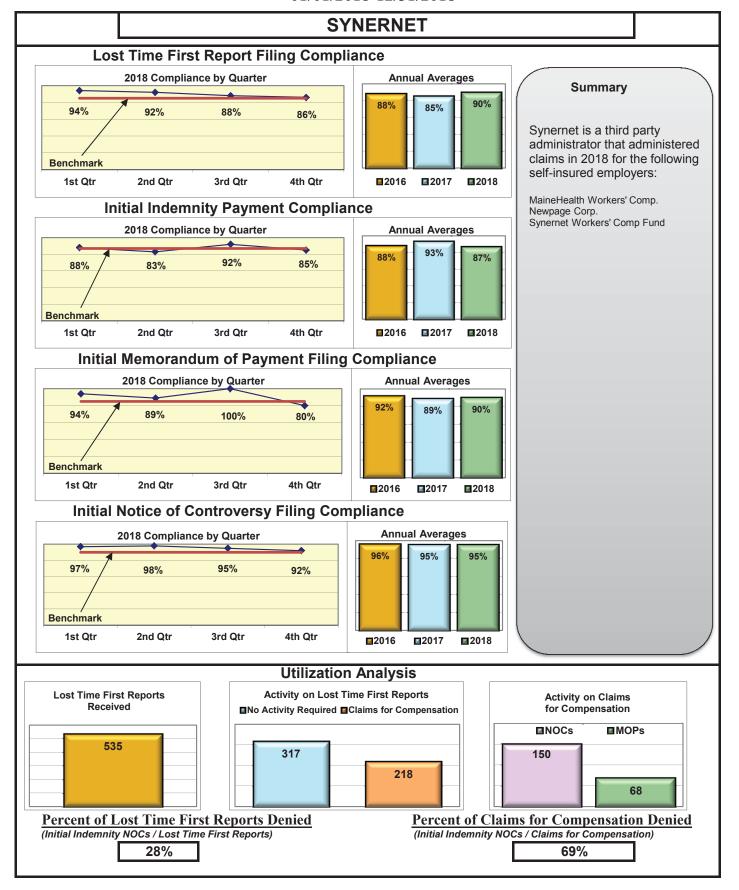

| Insurers/TPAs                       |      |      |      |      |  |  |  |  |  |
|-------------------------------------|------|------|------|------|--|--|--|--|--|
| Cross Insurance                     | 95%  | 95%  | 94%  | 99%  |  |  |  |  |  |
| Electric Insurance                  | 100% | 100% | 100% | 100% |  |  |  |  |  |
| Sedgwick Claims Management Services | 94%  | 98%  | 97%  | 99%  |  |  |  |  |  |
| Synernet                            | 90%  | 87%  | 90%  | 95%  |  |  |  |  |  |