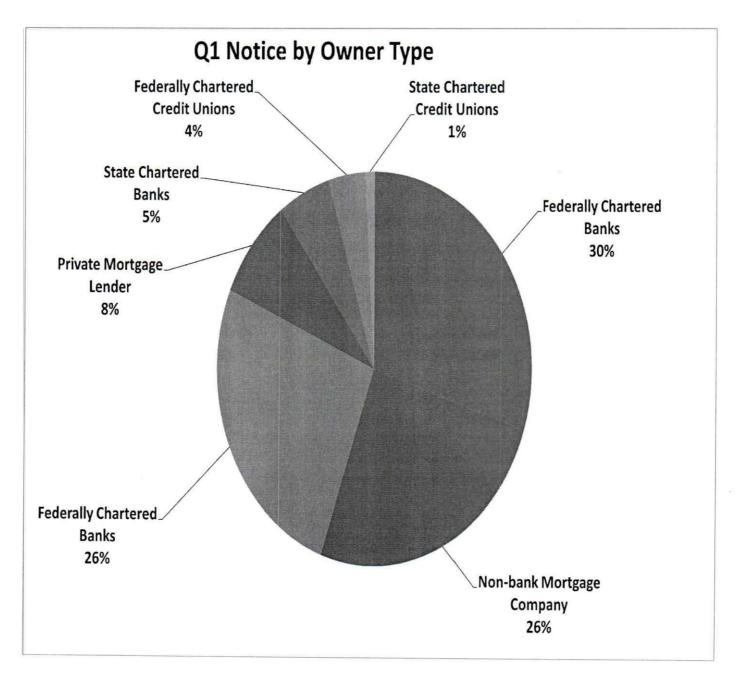

## **Default Notices Mailed to Homeowners**

During the first quarter of 2024, the Bureau mailed 3,709 letters to homeowners who received notices of deficiency and right to cure from their lenders. The breakdown of such mailings by lender type is as follows:

| Туре                                                                                                                                                                                                    | Jan-             | Feb-             | Mar-            |                                                                                                                                                                                                                                                                                                                                                                                                                                                                                                                                                                                                                                                                                                                                                                                                                                                                                                                                                                                                                                                                                                                                                                                                                                                                                                                                                                                                                                                                                                                                                                                                                                                                                                                                                                                                                                                                                                                                                                                                                                                                                                                            |    |    |    |
|---------------------------------------------------------------------------------------------------------------------------------------------------------------------------------------------------------|------------------|------------------|-----------------|----------------------------------------------------------------------------------------------------------------------------------------------------------------------------------------------------------------------------------------------------------------------------------------------------------------------------------------------------------------------------------------------------------------------------------------------------------------------------------------------------------------------------------------------------------------------------------------------------------------------------------------------------------------------------------------------------------------------------------------------------------------------------------------------------------------------------------------------------------------------------------------------------------------------------------------------------------------------------------------------------------------------------------------------------------------------------------------------------------------------------------------------------------------------------------------------------------------------------------------------------------------------------------------------------------------------------------------------------------------------------------------------------------------------------------------------------------------------------------------------------------------------------------------------------------------------------------------------------------------------------------------------------------------------------------------------------------------------------------------------------------------------------------------------------------------------------------------------------------------------------------------------------------------------------------------------------------------------------------------------------------------------------------------------------------------------------------------------------------------------------|----|----|----|
| ederally Chartered Banks<br>rivate Mortgage Lender<br>tate Chartered Banks<br>on-bank Mortgage Company<br>ederally Chartered Credit<br>nions                                                            | 24               | 24               | 24              |                                                                                                                                                                                                                                                                                                                                                                                                                                                                                                                                                                                                                                                                                                                                                                                                                                                                                                                                                                                                                                                                                                                                                                                                                                                                                                                                                                                                                                                                                                                                                                                                                                                                                                                                                                                                                                                                                                                                                                                                                                                                                                                            |    |    |    |
| Federally Chartered Banks                                                                                                                                                                               | 196              | 463              | 310             |                                                                                                                                                                                                                                                                                                                                                                                                                                                                                                                                                                                                                                                                                                                                                                                                                                                                                                                                                                                                                                                                                                                                                                                                                                                                                                                                                                                                                                                                                                                                                                                                                                                                                                                                                                                                                                                                                                                                                                                                                                                                                                                            |    |    |    |
| Federally Chartered Banks<br>Private Mortgage Lender<br>State Chartered Banks<br>Non-bank Mortgage Company<br>Federally Chartered Credit<br>Unions<br>State Chartered Credit Unions<br>Securitized Pool | 126<br>94<br>399 | 105<br>68<br>299 | 78<br>38<br>244 |                                                                                                                                                                                                                                                                                                                                                                                                                                                                                                                                                                                                                                                                                                                                                                                                                                                                                                                                                                                                                                                                                                                                                                                                                                                                                                                                                                                                                                                                                                                                                                                                                                                                                                                                                                                                                                                                                                                                                                                                                                                                                                                            |    |    |    |
|                                                                                                                                                                                                         |                  |                  |                 | See Subject 1.5 Support Control of Support | 44 | 57 | 40 |
|                                                                                                                                                                                                         |                  |                  |                 | State Chartered Credit Unions                                                                                                                                                                                                                                                                                                                                                                                                                                                                                                                                                                                                                                                                                                                                                                                                                                                                                                                                                                                                                                                                                                                                                                                                                                                                                                                                                                                                                                                                                                                                                                                                                                                                                                                                                                                                                                                                                                                                                                                                                                                                                              | 6  | 21 | 9  |
| Securitized Pool                                                                                                                                                                                        | 536              | 293              | 283             |                                                                                                                                                                                                                                                                                                                                                                                                                                                                                                                                                                                                                                                                                                                                                                                                                                                                                                                                                                                                                                                                                                                                                                                                                                                                                                                                                                                                                                                                                                                                                                                                                                                                                                                                                                                                                                                                                                                                                                                                                                                                                                                            |    |    |    |
| Total:                                                                                                                                                                                                  | 1401             | 1306             | 1002            |                                                                                                                                                                                                                                                                                                                                                                                                                                                                                                                                                                                                                                                                                                                                                                                                                                                                                                                                                                                                                                                                                                                                                                                                                                                                                                                                                                                                                                                                                                                                                                                                                                                                                                                                                                                                                                                                                                                                                                                                                                                                                                                            |    |    |    |

The pie chart which follows illustrates graphically the breakdown of notices filed by each type of lender.