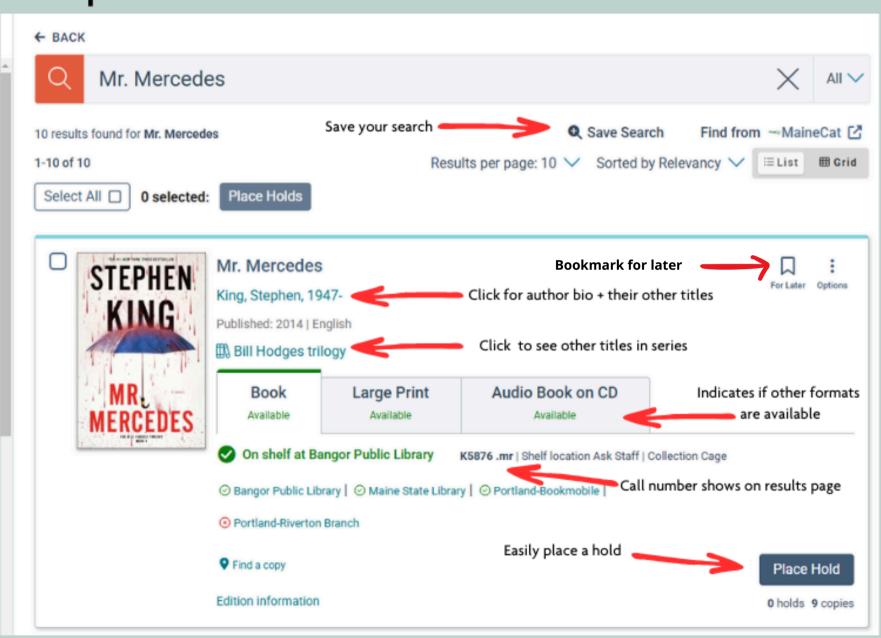

|
|              | <ul> <li>Search by titles, authors, series, or search by concept (subject)</li> <li>Use the "all" dropdown to narrow the initial search</li> </ul>                             |                                                  |
|              | <ul> <li>Results are pulled from the consortium, which includes Maine State Library, Por<br/>Library, Bangor Public Library, and the Law and Legislative Library</li> </ul>    |                                                  |
|              | *Bookmarks will remember the materials you select as "bookmark for later"<br>(when you are logged in to your account)                                                          | does a search result<br>klike? Flip to find out! |

## Sample Search Result