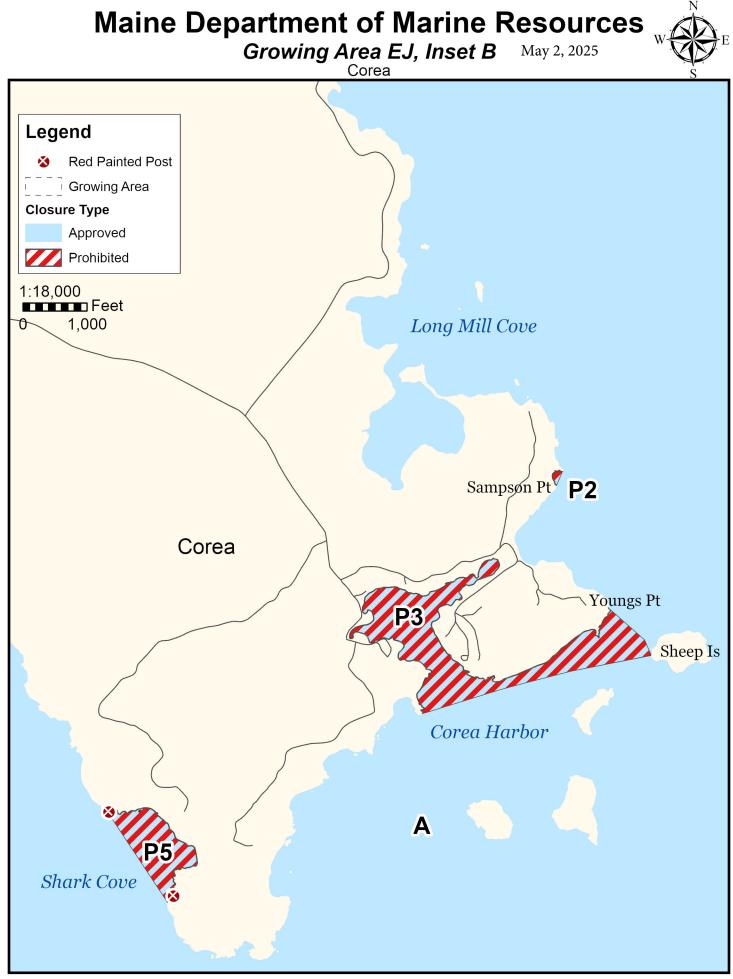

This map is provided as a courtesy. Read the provided legal notice for closure details. Closures are not shown outside of the designated growing area. Maritime navigational aids are for reference only and are not suitable for maritime navigation.