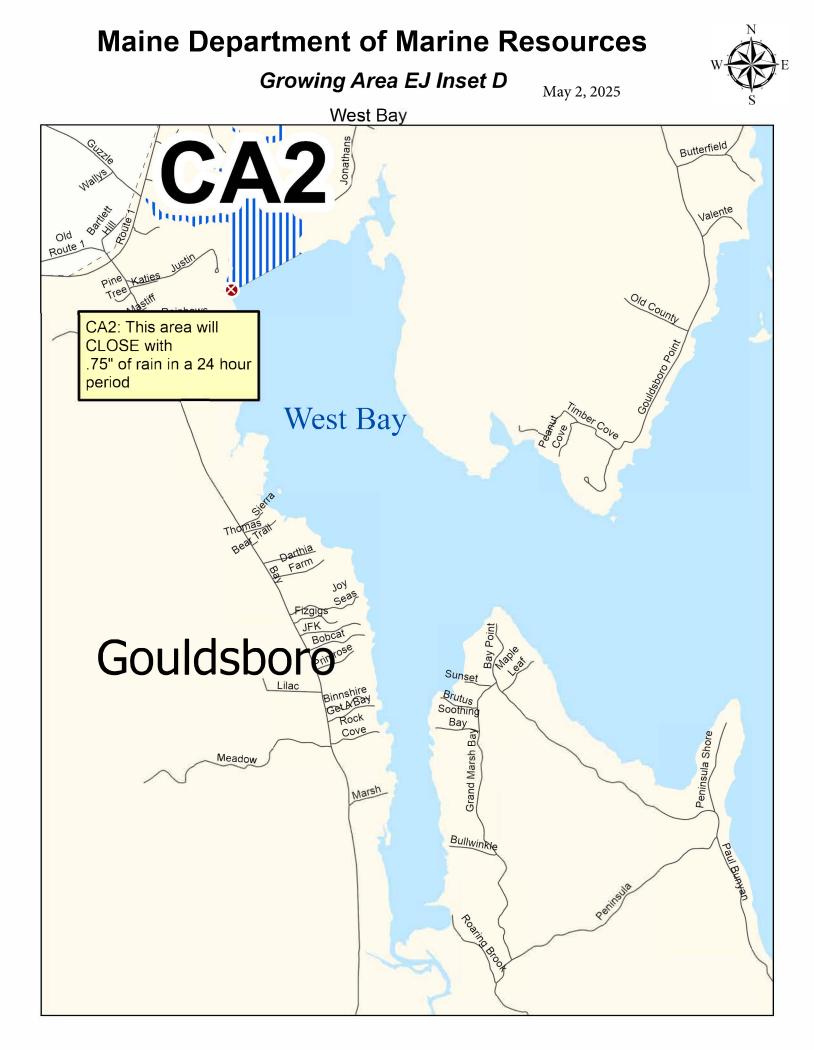

This map is provided as a courtesy. Read the provided legal notice for closure details. Closures are not shown outside of the designated growing area. Maritime navigational aids are for reference only and are not suitable for maritime navigation.

This map is provided as a courtesy, read the provided legal notice for closure details. Closures are not shown outside of the designated growing area. Any navigation aids shown are not suitable for maritime navigation.