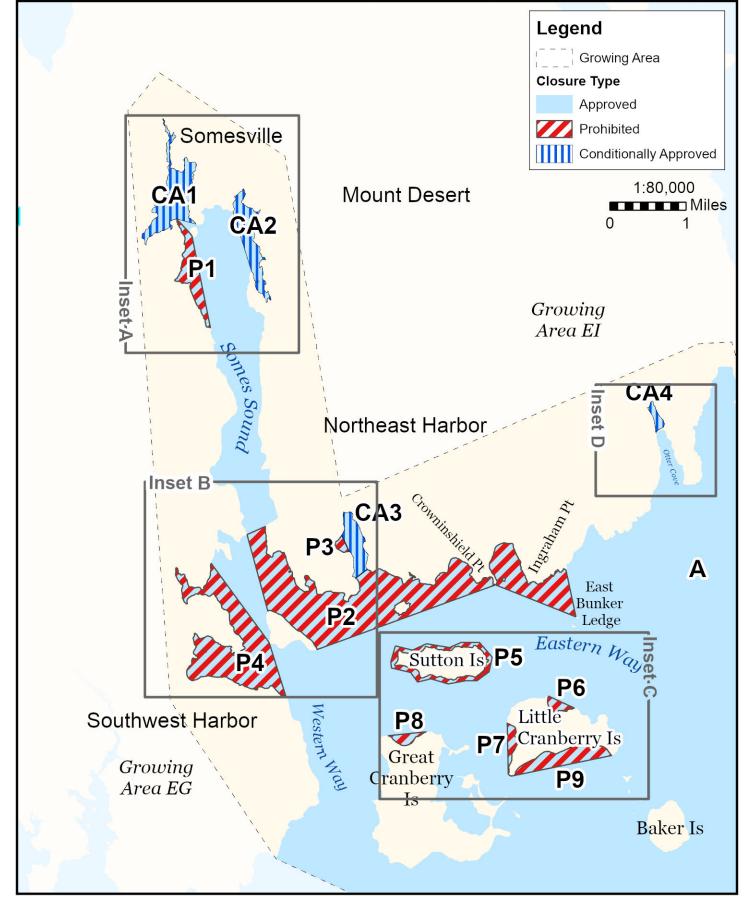

**Growing Area EH, Insets A - D** September 13, 2024 Somesville, Southwest Harbor, Cranberry Isles, Mount Desert

Growing Area EH, Inset A
Sommesville September 13, 2024

This map is provided as a courtesy. Read the provided legal notice for closure details. Closures are not shown outside of the designated growing area. Maritime navigational aids are for reference only and are not suitable for maritime navigation.