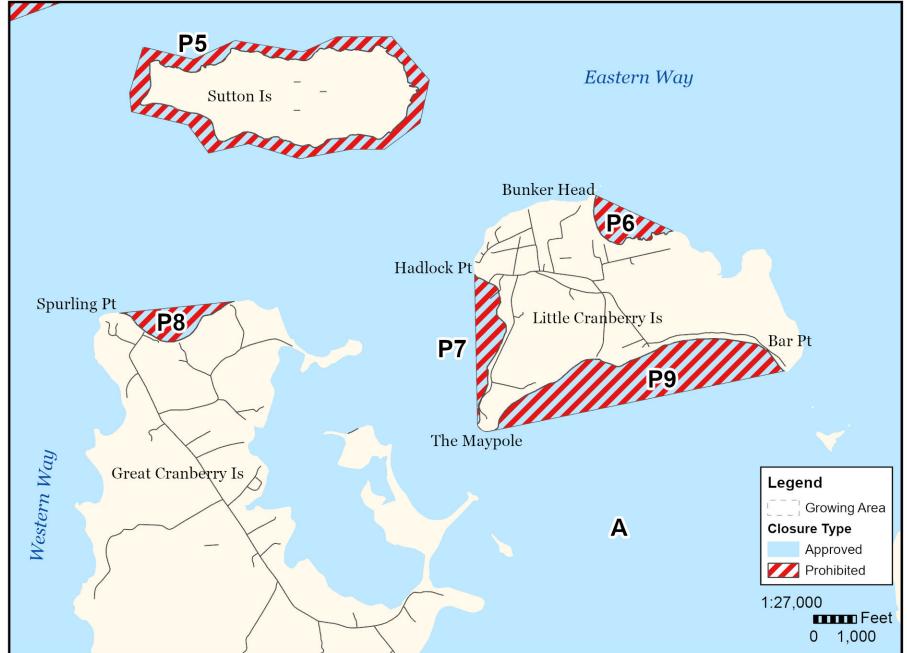

Growing Area EH, Inset C
Cranberry Isles

September 13, 2024

This map is provided as a courtesy. Read the provided legal notice for closure details. Closures are not shown outside of the designated growing area. Maritime navigational aids are for reference only and are not suitable for maritime navigation.