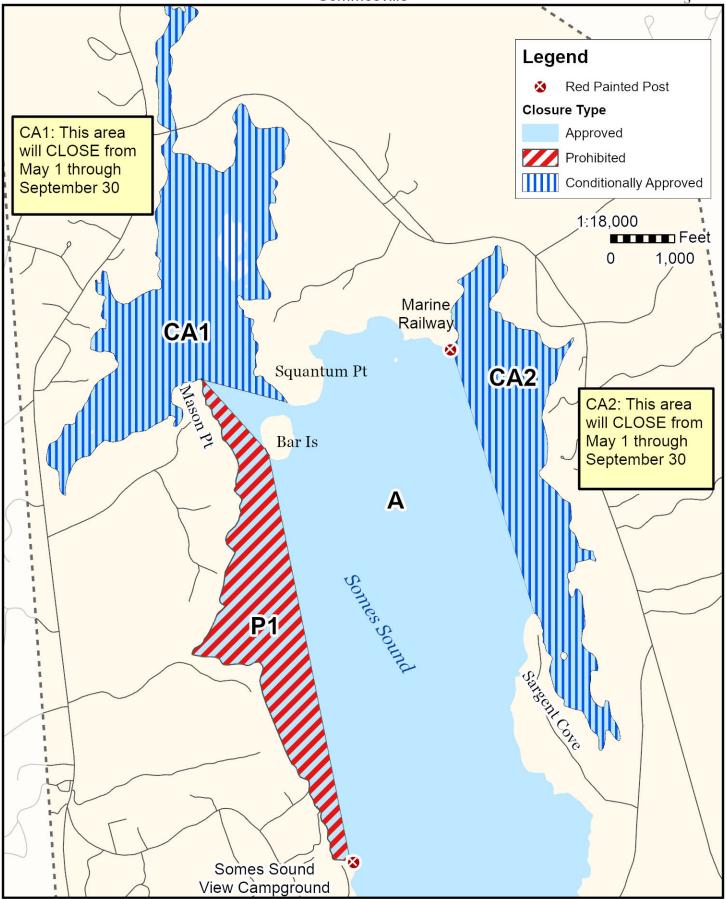

W E

**Growing Area EH, Inset B** September 13, 2024 Southwest Harbor, Northeast Harbor

Hadlock Stream CA<sub>3</sub> Northeast Harbor Fernald Pt Private Pier Connor Pt Harbor Boat Launch Ramp Private. Pier Clifton Dock Ro Vorwood Cou CA3: This area will CLOSE from May 1 through October 31. Greening Is Eastern Pt Legend Growing Area Kings Pt Closure Type Approved Prohibited Southwest Harbor Conditionally Approved 1:21,000 Feet 1.000