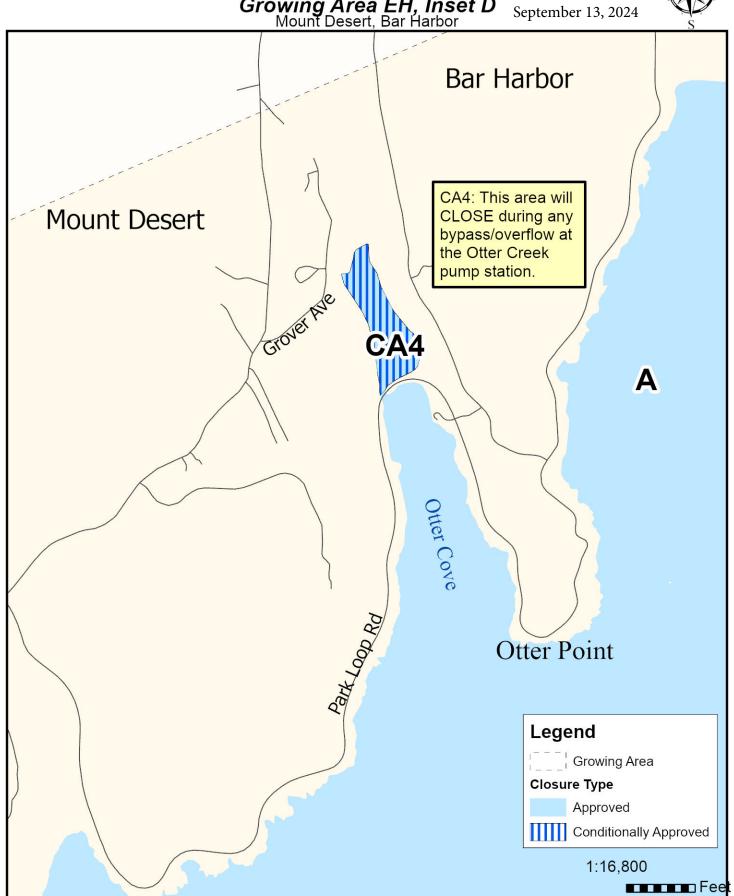

**Growing Area EH, Inset B** September 13, 2024 Southwest Harbor, Northeast Harbor

Hadlock Stream CA<sub>3</sub> Northeast Harbor Fernald Pt Private Pier Connor Pt Harbor Boat Launch Ramp Private. Pier Clifton Dock Ro Vorwood Cou CA3: This area will CLOSE from May 1 through October 31. Greening Is Eastern Pt Legend Growing Area Kings Pt Closure Type Approved Prohibited Southwest Harbor Conditionally Approved 1:21,000 Feet 1.000

Growing Area EH, Inset C
Cranberry Isles

September 13, 2024





This map is provided as a courtesy. Read the provided legal notice for closure details. Closures are not shown outside of the designated growing area. Maritime navigational aids are for reference only and are not suitable for maritime navigation.

Growing Area EH, Inset D
Mount Desert, Bar Harbor



1,000