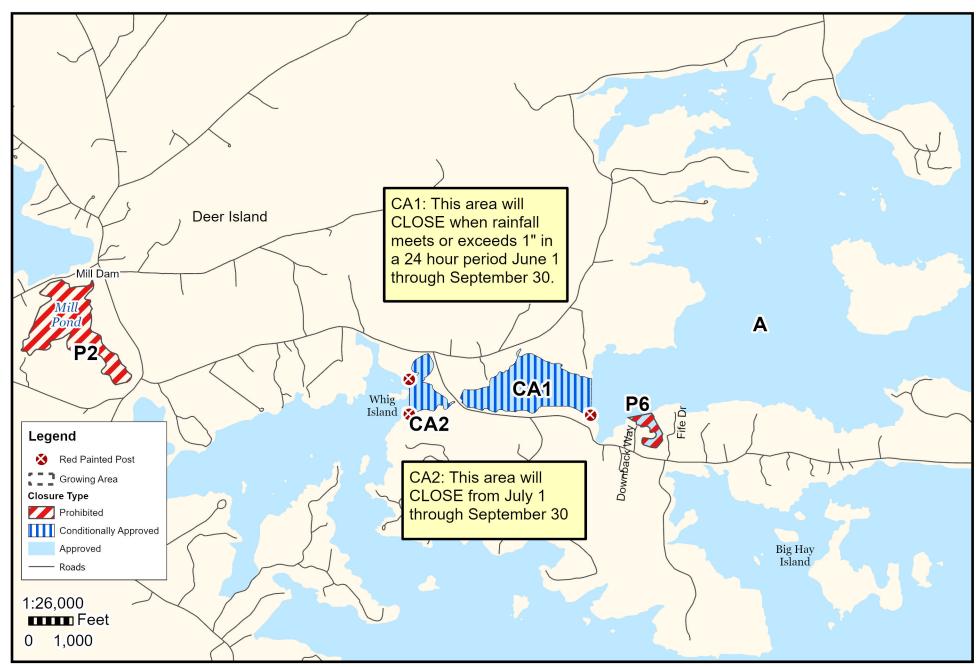

Growing Area EC, Inset A

June 3, 2025

Growing Area EC, Inset B

Deer Isle

June 3, 2025

This map is provided as a courtesy. Read the provided legal notice for closure details. Closures are not shown outside of the designated growing area. Maritime navigational aids are for reference only and are not suitable for maritime navigation.