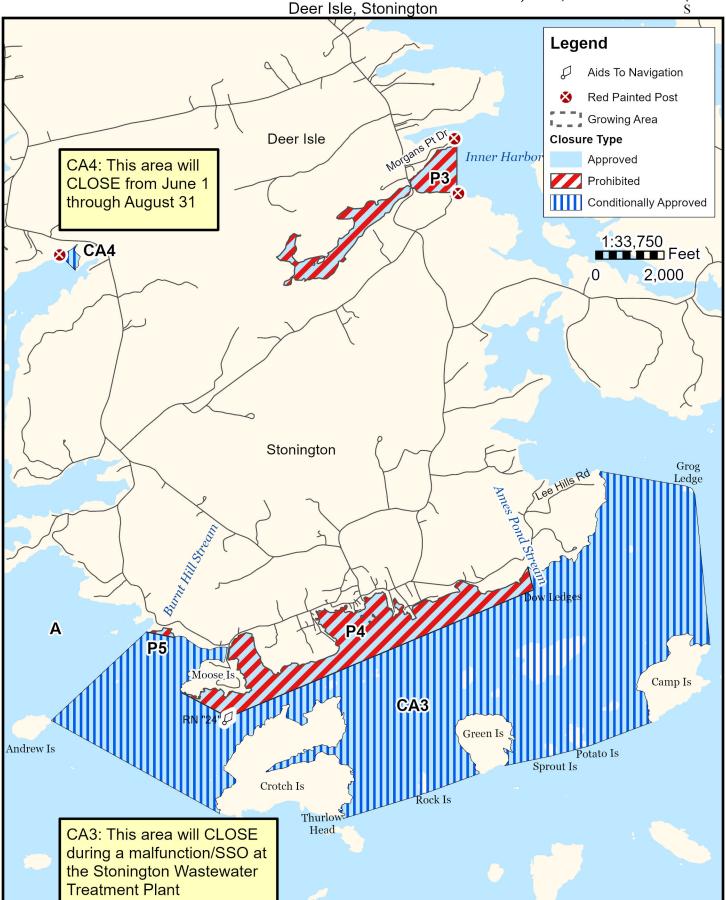

Growing Area EC, Inset A

June 3, 2025

Growing Area EC, Inset B

Deer Isle

June 3, 2025

This map is provided as a courtesy. Read the provided legal notice for closure details. Closures are not shown outside of the designated growing area. Maritime navigational aids are for reference only and are not suitable for maritime navigation.