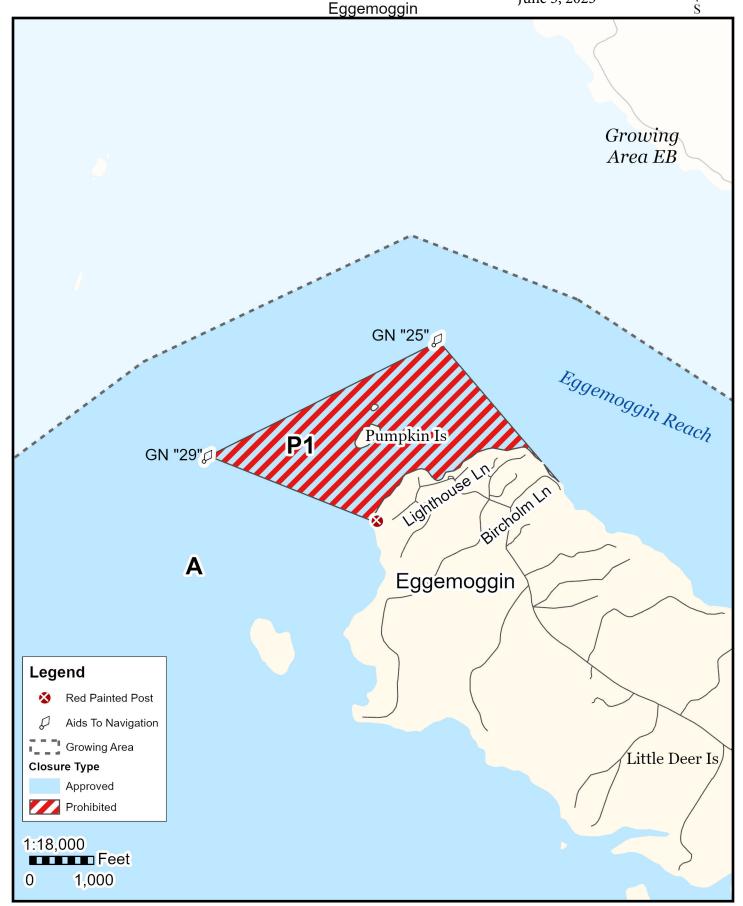

Growing Area EC, Inset A

June 3, 2025

Growing Area EC, Inset B

Deer Isle

June 3, 2025

This map is provided as a courtesy. Read the provided legal notice for closure details. Closures are not shown outside of the designated growing area. Maritime navigational aids are for reference only and are not suitable for maritime navigation.