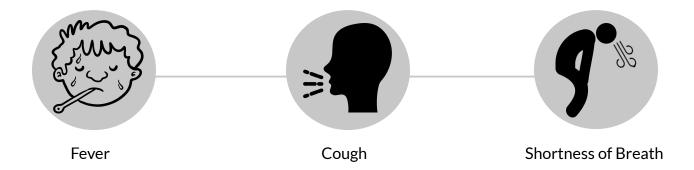

### **Common Signs and Symptoms**

Most people also have diarrhea and nausea/vomiting. For many people with MERS, more severe complications can follow. This includes pneumonia and kidney failure. About 35 percent of people with MERS die, usually due to an underlying medical condition.

Symptoms usually begin five to six days after exposure, but can range from two to fourteen days. Some people have mild symptoms or no symptoms at all.

If you recently traveled in or near the Arabian Peninsula or cared for someone with MERS and have respiratory symptoms, talk with your doctor. There is no specific treatment for MERS.