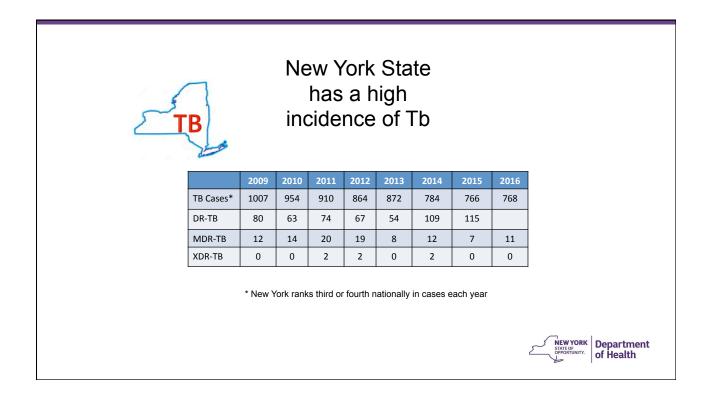

## Food poisoning in America is very **very** common

## Each year

- 1 in 6 (48 million) get sick.
- 128,000 are hospitalized
- 3,000 die
- For about 60% the cause is unknown.

CDC statistics - 2011.

- Listeria 1,500 cases
  - 1,455 hospitalizations and 255 deaths
- Salmonella 1 million cases.
  - 19,000 hospitalizations and 378 deaths.