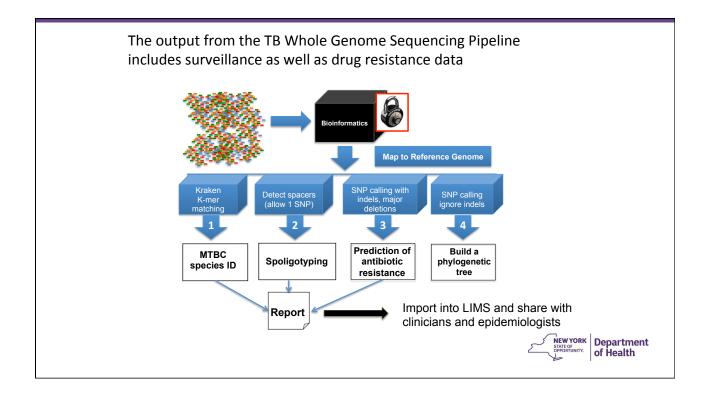

ION Torrent

Illumina MiSeq Next Generation DNA sequencer

| Surveillance                                                           | Three stories<br>Virulence & Drug resistance                         | Culture Independent<br>Diagnostic Testing                                          |
|------------------------------------------------------------------------|----------------------------------------------------------------------|------------------------------------------------------------------------------------|
| • <i>Salmonella</i><br>Enteritidis story                               | Tb drug resistance<br>story                                          | <ul> <li><i>E. coli</i> surveillance<br/>from primary stool<br/>samples</li> </ul> |
| <ul> <li>Tools are in place</li> <li>State PHL, CDC and FDA</li> </ul> | <ul> <li>Tools are being<br/>developed</li> <li>Wadsworth</li> </ul> | <ul> <li>Tools are being<br/>developed</li> </ul>                                  |
| Close to full national implementation in PulseNet                      | <ul> <li>National standards<br/>in development</li> </ul>            | National standards? <u>NEW YORK</u> Department     of Health                       |