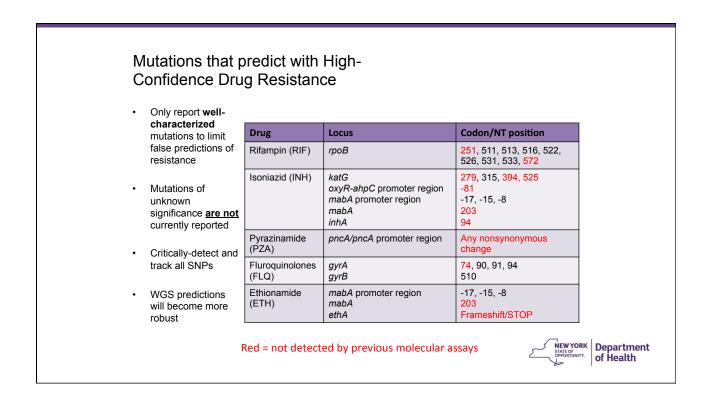

ION Torrent

Illumina MiSeq Next Generation DNA sequencer

| Surveillance                                                           | Three stories<br>Virulence & Drug resistance                         | Culture Independent<br>Diagnostic Testing                                          |
|------------------------------------------------------------------------|----------------------------------------------------------------------|------------------------------------------------------------------------------------|
| • <i>Salmonella</i><br>Enteritidis story                               | Tb drug resistance<br>story                                          | <ul> <li><i>E. coli</i> surveillance<br/>from primary stool<br/>samples</li> </ul> |
| <ul> <li>Tools are in place</li> <li>State PHL, CDC and FDA</li> </ul> | <ul> <li>Tools are being<br/>developed</li> <li>Wadsworth</li> </ul> | <ul> <li>Tools are being<br/>developed</li> </ul>                                  |
| Close to full national implementation in PulseNet                      | <ul> <li>National standards<br/>in development</li> </ul>            | National standards? <u>NEW YORK</u> Department     of Health                       |