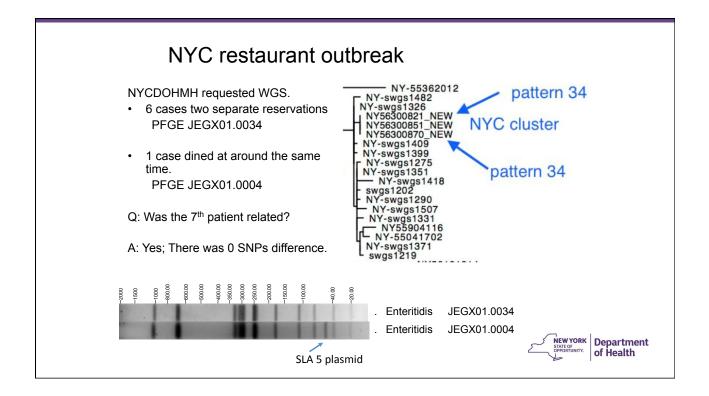

| JEGX01.0004         | IDR1000029949        | Suffolk                 | 8/16/10         | JEGX01.0004                                |      |
| IDR1000033603        | Erie                    | 9/14/10            | JEGX01.0004         | IDR1000033603        | Erie                    | 9/14/10         | JEGX01.0004 NEW YORK Departm               | nent |
| IDR1000034213        | Erie                    | 9/13/10            | JEGX01.0004         | IDR1000034213        | Erie                    | 9/13/10         | JEGX01.0004 STATE OF OPPORTUNITY. Of Healt | h    |
| IDR1000037723        | Westchester             | 10/4/10            | JEGX01.0004         | IDR1000037723        | Westchester             | 10/4/10         | JEGX01.0004                                |      |