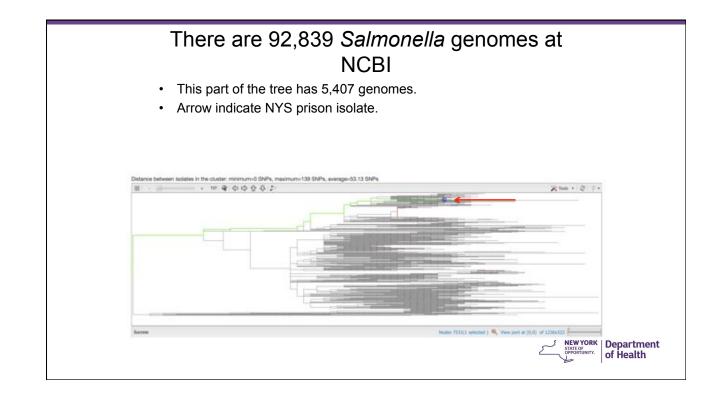

JEGX01.0004         | IDR1000029949        | Suffolk                 | 8/16/10         | JEGX01.0004                                |      |
| IDR1000033603        | Erie                    | 9/14/10            | JEGX01.0004         | IDR1000033603        | Erie                    | 9/14/10         | JEGX01.0004 NEW YORK Departm               | nent |
| IDR1000034213        | Erie                    | 9/13/10            | JEGX01.0004         | IDR1000034213        | Erie                    | 9/13/10         | JEGX01.0004 STATE OF OPPORTUNITY. Of Healt | h    |
| IDR1000037723        | Westchester             | 10/4/10            | JEGX01.0004         | IDR1000037723        | Westchester             | 10/4/10         | JEGX01.0004                                |      |