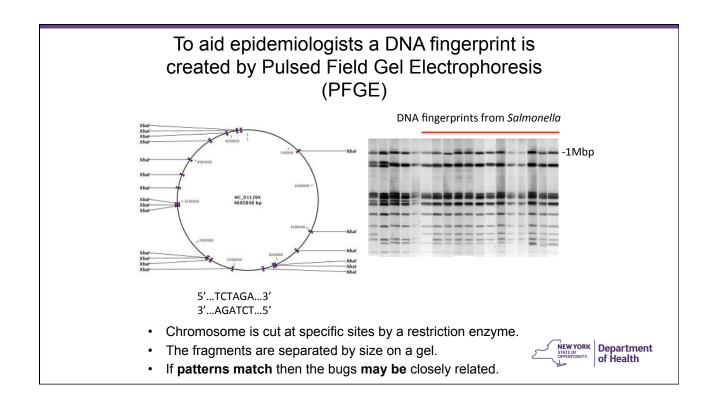

## Food poisoning in America is very **very** common

## Each year

- 1 in 6 (48 million) get sick.
- 128,000 are hospitalized
- 3,000 die
- For about 60% the cause is unknown.

CDC statistics - 2011.

- Listeria 1,500 cases
  - 1,455 hospitalizations and 255 deaths
- Salmonella 1 million cases.
  - 19,000 hospitalizations and 378 deaths.