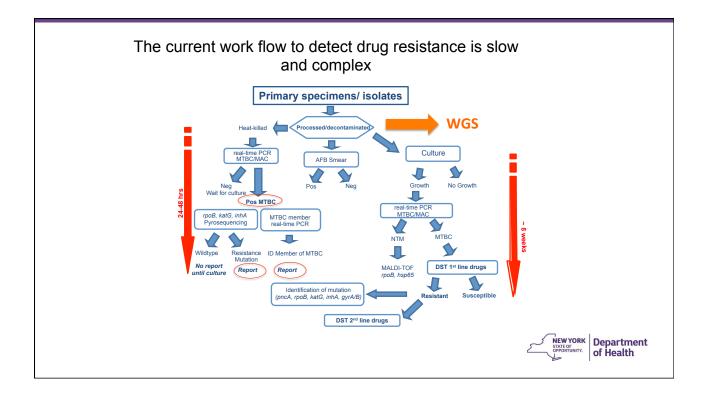

ION Torrent

Illumina MiSeq Next Generation DNA sequencer

| Surveillance                                                           | Three stories<br>Virulence & Drug resistance                         | Culture Independent<br>Diagnostic Testing                                          |
|------------------------------------------------------------------------|----------------------------------------------------------------------|------------------------------------------------------------------------------------|
| • <i>Salmonella</i><br>Enteritidis story                               | Tb drug resistance<br>story                                          | <ul> <li><i>E. coli</i> surveillance<br/>from primary stool<br/>samples</li> </ul> |
| <ul> <li>Tools are in place</li> <li>State PHL, CDC and FDA</li> </ul> | <ul> <li>Tools are being<br/>developed</li> <li>Wadsworth</li> </ul> | <ul> <li>Tools are being<br/>developed</li> </ul>                                  |
| Close to full national implementation in PulseNet                      | <ul> <li>National standards<br/>in development</li> </ul>            | National standards? <u>NEW YORK</u> Department     of Health                       |