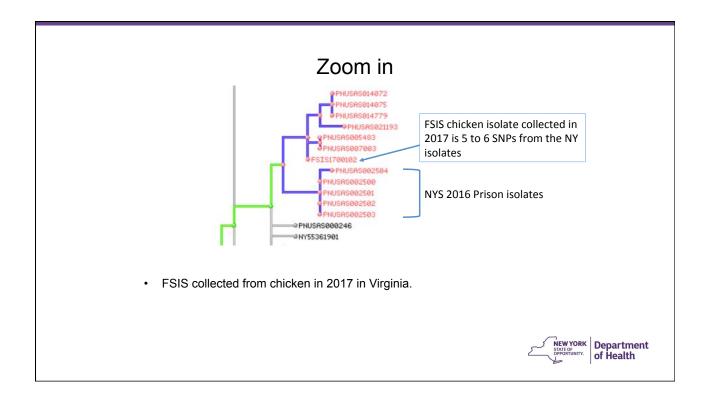

EGX01.0004         | IDR1000029949        | Suffolk                 | 8/16/10         | JEGX01.0004                                |      |
| IDR1000033603        | Erie                    | 9/14/10            | JEGX01.0004         | IDR1000033603        | Erie                    | 9/14/10         | JEGX01.0004 NEW YORK Departm               | nent |
| IDR1000034213        | Erie                    | 9/13/10            | JEGX01.0004         | IDR1000034213        | Erie                    | 9/13/10         | JEGX01.0004 STATE OF OPPORTUNITY. Of Healt | h    |
| IDR1000037723        | Westchester             | 10/4/10            | JEGX01.0004         | IDR1000037723        | Westchester             | 10/4/10         | JEGX01.0004                                |      |