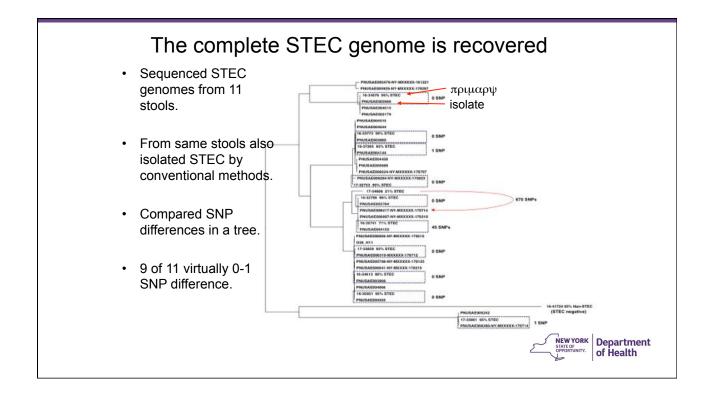

Suffolk                 | 8/16/10         | JEGX01.0004                                |      |
| IDR1000033603        | Erie                    | 9/14/10            | JEGX01.0004         | IDR1000033603        | Erie                    | 9/14/10         | JEGX01.0004 NEW YORK Departm               | nent |
| IDR1000034213        | Erie                    | 9/13/10            | JEGX01.0004         | IDR1000034213        | Erie                    | 9/13/10         | JEGX01.0004 STATE OF OPPORTUNITY. Of Healt | h    |
| IDR1000037723        | Westchester             | 10/4/10            | JEGX01.0004         | IDR1000037723        | Westchester             | 10/4/10         | JEGX01.0004                                |      |