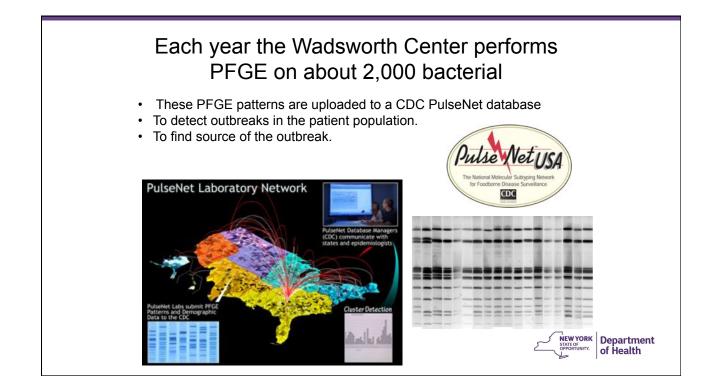

## Food poisoning in America is very **very** common

## Each year

- 1 in 6 (48 million) get sick.
- 128,000 are hospitalized
- 3,000 die
- For about 60% the cause is unknown.

CDC statistics - 2011.

- Listeria 1,500 cases
  - 1,455 hospitalizations and 255 deaths
- Salmonella 1 million cases.
  - 19,000 hospitalizations and 378 deaths.