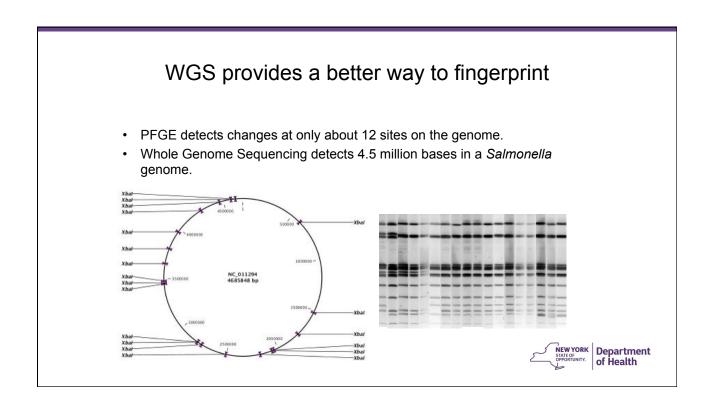

## Food poisoning in America is very **very** common

## Each year

- 1 in 6 (48 million) get sick.
- 128,000 are hospitalized
- 3,000 die
- For about 60% the cause is unknown.

CDC statistics - 2011.

- Listeria 1,500 cases
  - 1,455 hospitalizations and 255 deaths
- Salmonella 1 million cases.
  - 19,000 hospitalizations and 378 deaths.