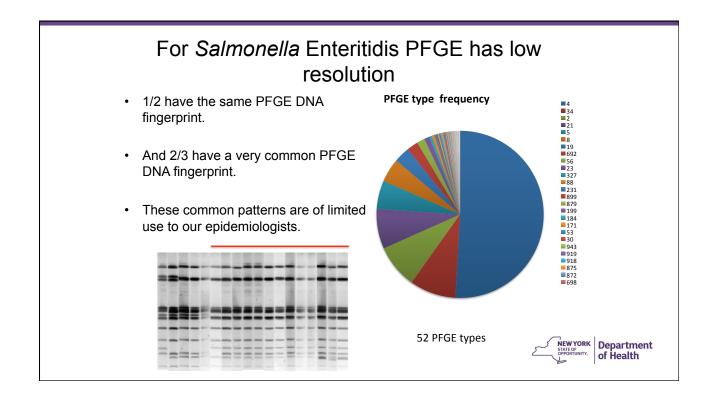

## Food poisoning in America is very **very** common

## Each year

- 1 in 6 (48 million) get sick.
- 128,000 are hospitalized
- 3,000 die
- For about 60% the cause is unknown.

CDC statistics - 2011.

- Listeria 1,500 cases
  - 1,455 hospitalizations and 255 deaths
- Salmonella 1 million cases.
  - 19,000 hospitalizations and 378 deaths.