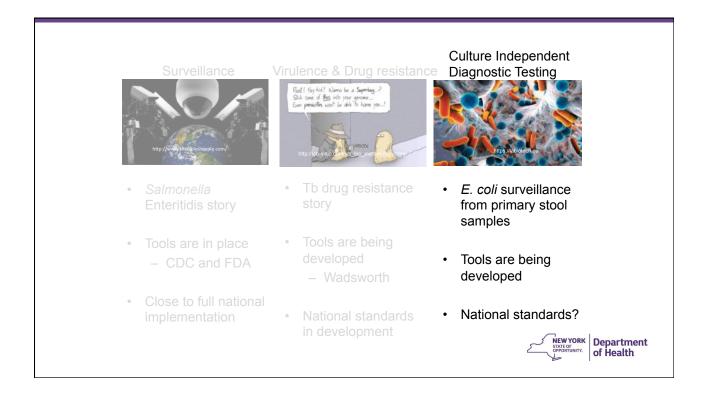

ION Torrent

Illumina MiSeq Next Generation DNA sequencer

| Surveillance                                                           | Three stories<br>Virulence & Drug resistance                         | Culture Independent<br>Diagnostic Testing                                          |
|------------------------------------------------------------------------|----------------------------------------------------------------------|------------------------------------------------------------------------------------|
| • <i>Salmonella</i><br>Enteritidis story                               | Tb drug resistance<br>story                                          | <ul> <li><i>E. coli</i> surveillance<br/>from primary stool<br/>samples</li> </ul> |
| <ul> <li>Tools are in place</li> <li>State PHL, CDC and FDA</li> </ul> | <ul> <li>Tools are being<br/>developed</li> <li>Wadsworth</li> </ul> | <ul> <li>Tools are being<br/>developed</li> </ul>                                  |
| Close to full national implementation in PulseNet                      | <ul> <li>National standards<br/>in development</li> </ul>            | National standards? <u>NEW YORK</u> Department     of Health                       |