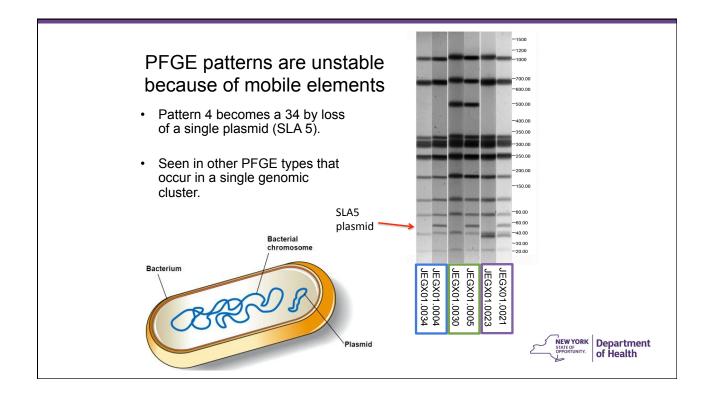

| JEGX01.0004         | IDR1000029949        | Suffolk                 | 8/16/10         | JEGX01.0004                                |      |
| IDR1000033603        | Erie                    | 9/14/10            | JEGX01.0004         | IDR1000033603        | Erie                    | 9/14/10         | JEGX01.0004 NEW YORK Departm               | nent |
| IDR1000034213        | Erie                    | 9/13/10            | JEGX01.0004         | IDR1000034213        | Erie                    | 9/13/10         | JEGX01.0004 STATE OF OPPORTUNITY. Of Healt | h    |
| IDR1000037723        | Westchester             | 10/4/10            | JEGX01.0004         | IDR1000037723        | Westchester             | 10/4/10         | JEGX01.0004                                |      |