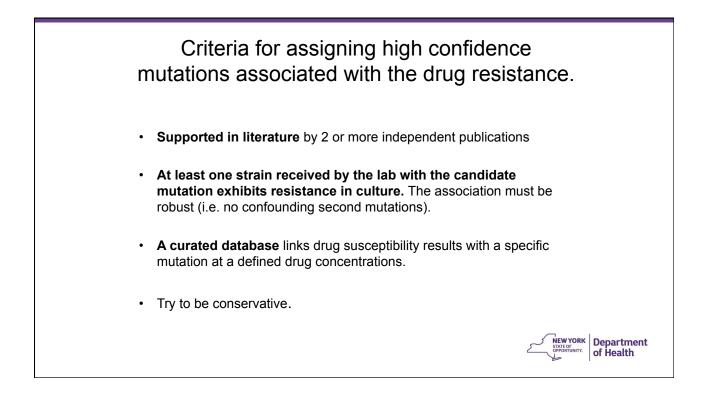

ION Torrent

Illumina MiSeq Next Generation DNA sequencer

| Surveillance                                                           | Three stories<br>Virulence & Drug resistance                         | Culture Independent<br>Diagnostic Testing                                          |
|------------------------------------------------------------------------|----------------------------------------------------------------------|------------------------------------------------------------------------------------|
| • <i>Salmonella</i><br>Enteritidis story                               | Tb drug resistance<br>story                                          | <ul> <li><i>E. coli</i> surveillance<br/>from primary stool<br/>samples</li> </ul> |
| <ul> <li>Tools are in place</li> <li>State PHL, CDC and FDA</li> </ul> | <ul> <li>Tools are being<br/>developed</li> <li>Wadsworth</li> </ul> | <ul> <li>Tools are being<br/>developed</li> </ul>                                  |
| Close to full national implementation in PulseNet                      | <ul> <li>National standards<br/>in development</li> </ul>            | National standards? <u>NEW YORK</u> Department     of Health                       |