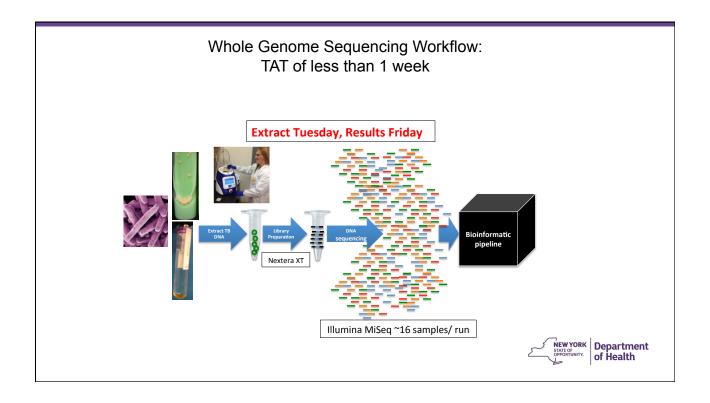

ION Torrent

Illumina MiSeq Next Generation DNA sequencer

| Surveillance                                                           | Three stories<br>Virulence & Drug resistance                         | Culture Independent<br>Diagnostic Testing                                          |
|------------------------------------------------------------------------|----------------------------------------------------------------------|------------------------------------------------------------------------------------|
| • <i>Salmonella</i><br>Enteritidis story                               | Tb drug resistance<br>story                                          | <ul> <li><i>E. coli</i> surveillance<br/>from primary stool<br/>samples</li> </ul> |
| <ul> <li>Tools are in place</li> <li>State PHL, CDC and FDA</li> </ul> | <ul> <li>Tools are being<br/>developed</li> <li>Wadsworth</li> </ul> | <ul> <li>Tools are being<br/>developed</li> </ul>                                  |
| Close to full national implementation in PulseNet                      | <ul> <li>National standards<br/>in development</li> </ul>            | National standards? <u>NEW YORK</u> Department     of Health                       |