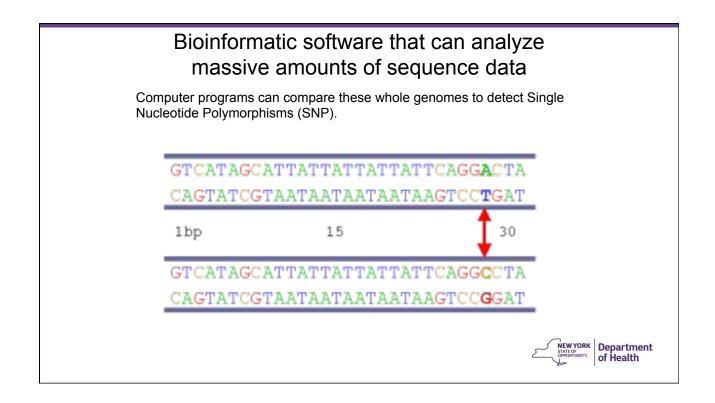

ate PHL, CDC and FDA</li> </ul> | <ul> <li>Tools are being<br/>developed</li> <li>Wadsworth</li> </ul> | <ul> <li>Tools are being<br/>developed</li> </ul>                                  |
| Close to full national implementation in PulseNet                      | <ul> <li>National standards<br/>in development</li> </ul>            | National standards? <u>NEW YORK</u> Department     of Health                       |

Department of Health

## Food poisoning in America is very **very** common

## Each year

- 1 in 6 (48 million) get sick.
- 128,000 are hospitalized
- 3,000 die
- For about 60% the cause is unknown.

CDC statistics - 2011.

- Listeria 1,500 cases
  - 1,455 hospitalizations and 255 deaths
- Salmonella 1 million cases.
  - 19,000 hospitalizations and 378 deaths.





















|            | Canno             | oli co   | hort        |                        |
|------------|-------------------|----------|-------------|------------------------|
| Key        | County            | Date     | PFGE        |                        |
| IDR1000029 | 153 Cattaraugus   | 8/10/10  | JEGX01.0004 |                        |
| IDR1000031 | 528 Rockland      | 8/26/10  | JEGX01.0004 |                        |
| IDR1000033 | 213 Putnam        | 9/10/10  | JEGX01.0004 |                        |
| IDR1000033 | 369 Putnam        | 9/10/10  | JEGX01.0004 |                        |
| IDR1000033 | 371 Putnam        | 9/11/10  | JEGX01.0004 |                        |
| IDR1000034 | 601 Washington    | 9/13/10  | JEGX01.0004 |                        |
| IDR1000034 |