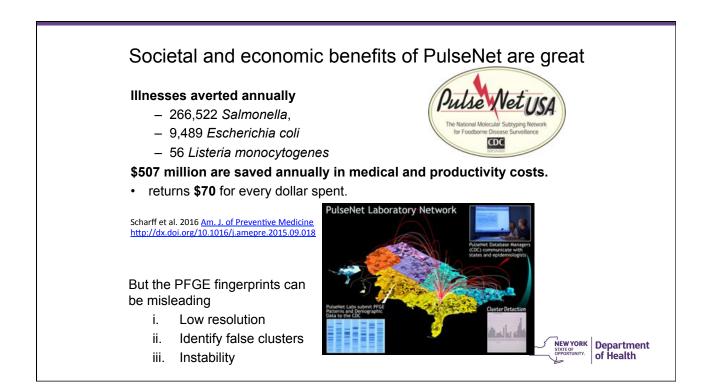

## Food poisoning in America is very **very** common

## Each year

- 1 in 6 (48 million) get sick.
- 128,000 are hospitalized
- 3,000 die
- For about 60% the cause is unknown.

CDC statistics - 2011.

- Listeria 1,500 cases
  - 1,455 hospitalizations and 255 deaths
- Salmonella 1 million cases.
  - 19,000 hospitalizations and 378 deaths.