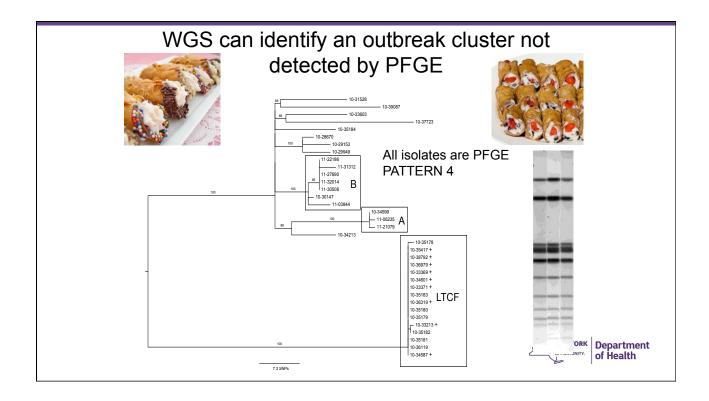

1.0004 |                        |
| IDR1100030 | 508 Madison       | 10/9/11  | JEGX01.0004 |                        |
| IDR1100031 | 312 Suffolk       | 10/5/11  | JEGX01.0004 |                        |
| IDR1100032 | 014 Onondaga      | 10/22/11 | JEGX01.0004 |                        |
| IDR100028  | 670 Nassau        | 8/8/10   | JEGX01.0004 |                        |
| IDR100002  | 949 Suffolk       | 8/16/10  | JEGX01.0004 |                        |
| IDR1000033 | 603 Erie          | 9/14/10  | JEGX01.0004 |                        |
| IDR1000034 | 213 Erie          | 9/13/10  | JEGX01.0004 |                        |
| IDR1000037 | 723 Westchester   | 10/4/10  | JEGX01.0004 | OPPORTUNITY. of Health |
| IDR1000038 | 087 Westchester   | 10/27/10 | JEGX01.0004 | 1 A                    |



|                      | Epi alone               |                    |                     |                      | ام من م                 |                 | c                                          |      |
|----------------------|-------------------------|--------------------|---------------------|----------------------|-------------------------|-----------------|--------------------------------------------|------|
|                      |                         |                    |                     |                      | Epi and WGS             |                 |                                            |      |
| Key<br>IDR1000029153 | County                  | Date               | PFGE<br>JEGX01.0004 | Key<br>IDR1000029153 | County                  | Date<br>8/10/10