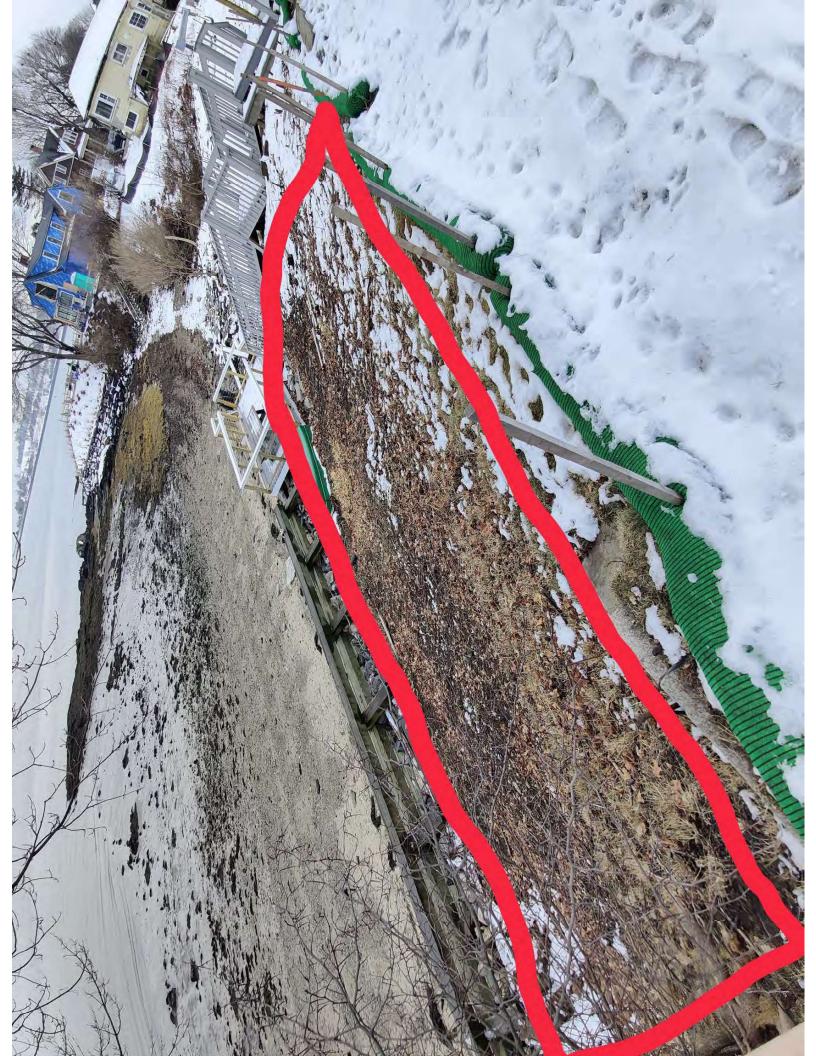

## BOARD OF PESTICIDES CONTROL APPLICATION FOR VARIANCE PERMIT (Pursuant to Chapter 29, Section 6 of the Board's Regulations)

| Aaron Engebreth                                                                                                                            |                                                                                                                                                                                                                                                                                                                                                                                                                                                                                                                                                                                                                                                                                                                                                                                                                                                                                                                                                                                                                                                                                                                                                                                                                                                                                                                                                                                                                                                                                                                                                                                                                                                                                                                                                                                                                                                                                                                                                                                                                                                                                                                               |                         | 290-8835        |
|--------------------------------------------------------------------------------------------------------------------------------------------|-------------------------------------------------------------------------------------------------------------------------------------------------------------------------------------------------------------------------------------------------------------------------------------------------------------------------------------------------------------------------------------------------------------------------------------------------------------------------------------------------------------------------------------------------------------------------------------------------------------------------------------------------------------------------------------------------------------------------------------------------------------------------------------------------------------------------------------------------------------------------------------------------------------------------------------------------------------------------------------------------------------------------------------------------------------------------------------------------------------------------------------------------------------------------------------------------------------------------------------------------------------------------------------------------------------------------------------------------------------------------------------------------------------------------------------------------------------------------------------------------------------------------------------------------------------------------------------------------------------------------------------------------------------------------------------------------------------------------------------------------------------------------------------------------------------------------------------------------------------------------------------------------------------------------------------------------------------------------------------------------------------------------------------------------------------------------------------------------------------------------------|-------------------------|-----------------|
| Name                                                                                                                                       |                                                                                                                                                                                                                                                                                                                                                                                                                                                                                                                                                                                                                                                                                                                                                                                                                                                                                                                                                                                                                                                                                                                                                                                                                                                                                                                                                                                                                                                                                                                                                                                                                                                                                                                                                                                                                                                                                                                                                                                                                                                                                                                               | Telephone Number        |                 |
| Company Name                                                                                                                               |                                                                                                                                                                                                                                                                                                                                                                                                                                                                                                                                                                                                                                                                                                                                                                                                                                                                                                                                                                                                                                                                                                                                                                                                                                                                                                                                                                                                                                                                                                                                                                                                                                                                                                                                                                                                                                                                                                                                                                                                                                                                                                                               |                         |                 |
| 8 Chester Street Portland, Me                                                                                                              | THE RESIDENCE OF THE PROPERTY | 6                       | Tin             |
| Address                                                                                                                                    | City                                                                                                                                                                                                                                                                                                                                                                                                                                                                                                                                                                                                                                                                                                                                                                                                                                                                                                                                                                                                                                                                                                                                                                                                                                                                                                                                                                                                                                                                                                                                                                                                                                                                                                                                                                                                                                                                                                                                                                                                                                                                                                                          | State                   | Zip             |
| Noah Tucker                                                                                                                                |                                                                                                                                                                                                                                                                                                                                                                                                                                                                                                                                                                                                                                                                                                                                                                                                                                                                                                                                                                                                                                                                                                                                                                                                                                                                                                                                                                                                                                                                                                                                                                                                                                                                                                                                                                                                                                                                                                                                                                                                                                                                                                                               | CMA-4242                |                 |
| Master Applicator (if applicab                                                                                                             | ole)                                                                                                                                                                                                                                                                                                                                                                                                                                                                                                                                                                                                                                                                                                                                                                                                                                                                                                                                                                                                                                                                                                                                                                                                                                                                                                                                                                                                                                                                                                                                                                                                                                                                                                                                                                                                                                                                                                                                                                                                                                                                                                                          | License Number          |                 |
| 9 Washington Avenue Scarb                                                                                                                  | porough, ME 04074                                                                                                                                                                                                                                                                                                                                                                                                                                                                                                                                                                                                                                                                                                                                                                                                                                                                                                                                                                                                                                                                                                                                                                                                                                                                                                                                                                                                                                                                                                                                                                                                                                                                                                                                                                                                                                                                                                                                                                                                                                                                                                             |                         |                 |
| Address                                                                                                                                    | City                                                                                                                                                                                                                                                                                                                                                                                                                                                                                                                                                                                                                                                                                                                                                                                                                                                                                                                                                                                                                                                                                                                                                                                                                                                                                                                                                                                                                                                                                                                                                                                                                                                                                                                                                                                                                                                                                                                                                                                                                                                                                                                          | State                   | Zip             |
| wetlands and water bodies,                                                                                                                 | to pesticides(a) maine-gov                                                                                                                                                                                                                                                                                                                                                                                                                                                                                                                                                                                                                                                                                                                                                                                                                                                                                                                                                                                                                                                                                                                                                                                                                                                                                                                                                                                                                                                                                                                                                                                                                                                                                                                                                                                                                                                                                                                                                                                                                                                                                                    |                         |                 |
|                                                                                                                                            |                                                                                                                                                                                                                                                                                                                                                                                                                                                                                                                                                                                                                                                                                                                                                                                                                                                                                                                                                                                                                                                                                                                                                                                                                                                                                                                                                                                                                                                                                                                                                                                                                                                                                                                                                                                                                                                                                                                                                                                                                                                                                                                               |                         |                 |
| Area(s) where pesticide will b                                                                                                             | be applied:                                                                                                                                                                                                                                                                                                                                                                                                                                                                                                                                                                                                                                                                                                                                                                                                                                                                                                                                                                                                                                                                                                                                                                                                                                                                                                                                                                                                                                                                                                                                                                                                                                                                                                                                                                                                                                                                                                                                                                                                                                                                                                                   | and water from northern | most to the sou |
|                                                                                                                                            |                                                                                                                                                                                                                                                                                                                                                                                                                                                                                                                                                                                                                                                                                                                                                                                                                                                                                                                                                                                                                                                                                                                                                                                                                                                                                                                                                                                                                                                                                                                                                                                                                                                                                                                                                                                                                                                                                                                                                                                                                                                                                                                               | and water from northern | most to the sou |
| Area(s) where pesticide will b                                                                                                             | be applied:                                                                                                                                                                                                                                                                                                                                                                                                                                                                                                                                                                                                                                                                                                                                                                                                                                                                                                                                                                                                                                                                                                                                                                                                                                                                                                                                                                                                                                                                                                                                                                                                                                                                                                                                                                                                                                                                                                                                                                                                                                                                                                                   | and water from northern | most to the sou |
| Area(s) where pesticide will be Product will be applied on the                                                                             | be applied:                                                                                                                                                                                                                                                                                                                                                                                                                                                                                                                                                                                                                                                                                                                                                                                                                                                                                                                                                                                                                                                                                                                                                                                                                                                                                                                                                                                                                                                                                                                                                                                                                                                                                                                                                                                                                                                                                                                                                                                                                                                                                                                   | and water from northern | most to the sou |
| Area(s) where pesticide will be Product will be applied on the                                                                             | be applied:                                                                                                                                                                                                                                                                                                                                                                                                                                                                                                                                                                                                                                                                                                                                                                                                                                                                                                                                                                                                                                                                                                                                                                                                                                                                                                                                                                                                                                                                                                                                                                                                                                                                                                                                                                                                                                                                                                                                                                                                                                                                                                                   | and water from northern | most to the sou |
| Area(s) where pesticide will be Product will be applied on the                                                                             | be applied:                                                                                                                                                                                                                                                                                                                                                                                                                                                                                                                                                                                                                                                                                                                                                                                                                                                                                                                                                                                                                                                                                                                                                                                                                                                                                                                                                                                                                                                                                                                                                                                                                                                                                                                                                                                                                                                                                                                                                                                                                                                                                                                   | and water from northern | most to the sou |
| Area(s) where pesticide will be Product will be applied on the property line                                                               | be applied: ne slope between the house a                                                                                                                                                                                                                                                                                                                                                                                                                                                                                                                                                                                                                                                                                                                                                                                                                                                                                                                                                                                                                                                                                                                                                                                                                                                                                                                                                                                                                                                                                                                                                                                                                                                                                                                                                                                                                                                                                                                                                                                                                                                                                      |                         | most to the sou |
| Area(s) where pesticide will be Product will be applied on the property line  Pesticide(s) to be applied:(Inc.)                            | be applied:  ne slope between the house a                                                                                                                                                                                                                                                                                                                                                                                                                                                                                                                                                                                                                                                                                                                                                                                                                                                                                                                                                                                                                                                                                                                                                                                                                                                                                                                                                                                                                                                                                                                                                                                                                                                                                                                                                                                                                                                                                                                                                                                                                                                                                     |                         | most to the sou |
| Area(s) where pesticide will be Product will be applied on the property line                                                               | be applied:  ne slope between the house a                                                                                                                                                                                                                                                                                                                                                                                                                                                                                                                                                                                                                                                                                                                                                                                                                                                                                                                                                                                                                                                                                                                                                                                                                                                                                                                                                                                                                                                                                                                                                                                                                                                                                                                                                                                                                                                                                                                                                                                                                                                                                     |                         | most to the sou |
| Area(s) where pesticide will be Product will be applied on the property line  Pesticide(s) to be applied:(Inc.)                            | cluding EPA Registration N                                                                                                                                                                                                                                                                                                                                                                                                                                                                                                                                                                                                                                                                                                                                                                                                                                                                                                                                                                                                                                                                                                                                                                                                                                                                                                                                                                                                                                                                                                                                                                                                                                                                                                                                                                                                                                                                                                                                                                                                                                                                                                    |                         | most to the sou |
| Area(s) where pesticide will be Product will be applied on the property line  Pesticide(s) to be applied:(Inc.)  Sightline EPA REG 74779-8 | be applied:  ne slope between the house a  cluding EPA Registration N  ion:                                                                                                                                                                                                                                                                                                                                                                                                                                                                                                                                                                                                                                                                                                                                                                                                                                                                                                                                                                                                                                                                                                                                                                                                                                                                                                                                                                                                                                                                                                                                                                                                                                                                                                                                                                                                                                                                                                                                                                                                                                                   | lumber)                 |                 |
| Area(s) where pesticide will be Product will be applied on the property line  Pesticide(s) to be applied:(Inc.)  Sightline EPA REG 74779-8 | cluding EPA Registration Notes that the Japanese Knotween                                                                                                                                                                                                                                                                                                                                                                                                                                                                                                                                                                                                                                                                                                                                                                                                                                                                                                                                                                                                                                                                                                                                                                                                                                                                                                                                                                                                                                                                                                                                                                                                                                                                                                                                                                                                                                                                                                                                                                                                                                                                     | lumber)                 |                 |

| Approximate dates of spray application:                                                                        |
|----------------------------------------------------------------------------------------------------------------|
| Product will be applied once in the early fall after the plant has bloomed.                                    |
| Application Equipment:                                                                                         |
| Non-powered low pressure backpack                                                                              |
| Standard(s) to be varied from:                                                                                 |
| Chapter 29 Section 6 A                                                                                         |
|                                                                                                                |
| Method to ensure equivalent protection:                                                                        |
| In order to prevent run off, we will be cutting down the plant and injecting the product into the stem of each |
| individual plant. This will keep the volume of pesticide applied as low as possible and eliminating chance     |
| drift while achieving desired control.                                                                         |
| Revegetation Plan (attach separately if necessary)                                                             |
| Revegetation Plan will be enacted by Audet Enterprises after adequate suppression has been achieved.           |
|                                                                                                                |
|                                                                                                                |
|                                                                                                                |
|                                                                                                                |
| Date: 8/11/24                                                                                                  |
|                                                                                                                |