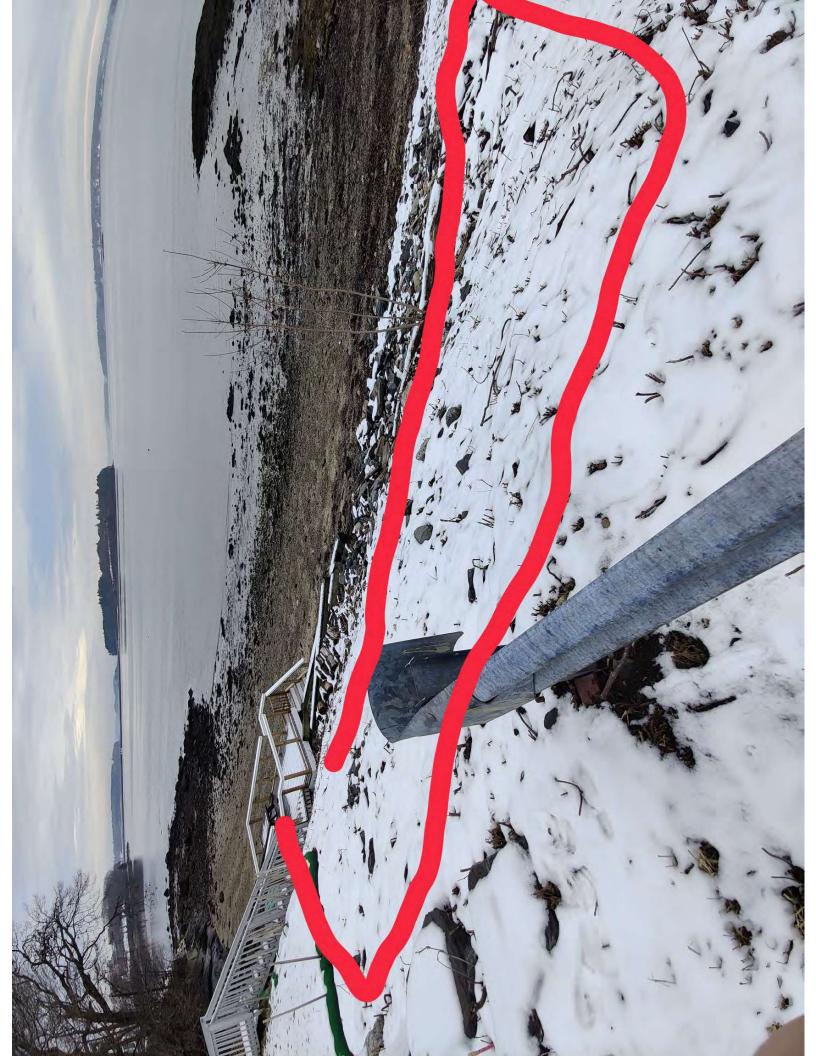

## BOARD OF PESTICIDES CONTROL APPLICATION FOR VARIANCE PERMIT (Pursuant to Chapter 29, Section 6 of the Board's Regulations)

| Aaron Engebreth                                                                                                                            |                                                                                                                                                                                                                                                                                                                                                                                                                                                                                                                                                                                                                                                                                                                                                                                                                                                                                                                                                                                                                                                                                                                                                                                                                                                                                                                                                                                                                                                                                                                                                                                                                                                                                                                                                                                                                                                                                                                                                                                                                                                                                                                               |                         | 290-8835        |
|--------------------------------------------------------------------------------------------------------------------------------------------|-------------------------------------------------------------------------------------------------------------------------------------------------------------------------------------------------------------------------------------------------------------------------------------------------------------------------------------------------------------------------------------------------------------------------------------------------------------------------------------------------------------------------------------------------------------------------------------------------------------------------------------------------------------------------------------------------------------------------------------------------------------------------------------------------------------------------------------------------------------------------------------------------------------------------------------------------------------------------------------------------------------------------------------------------------------------------------------------------------------------------------------------------------------------------------------------------------------------------------------------------------------------------------------------------------------------------------------------------------------------------------------------------------------------------------------------------------------------------------------------------------------------------------------------------------------------------------------------------------------------------------------------------------------------------------------------------------------------------------------------------------------------------------------------------------------------------------------------------------------------------------------------------------------------------------------------------------------------------------------------------------------------------------------------------------------------------------------------------------------------------------|-------------------------|-----------------|
| Name                                                                                                                                       |                                                                                                                                                                                                                                                                                                                                                                                                                                                                                                                                                                                                                                                                                                                                                                                                                                                                                                                                                                                                                                                                                                                                                                                                                                                                                                                                                                                                                                                                                                                                                                                                                                                                                                                                                                                                                                                                                                                                                                                                                                                                                                                               | Telephone Number        |                 |
| Company Name                                                                                                                               |                                                                                                                                                                                                                                                                                                                                                                                                                                                                                                                                                                                                                                                                                                                                                                                                                                                                                                                                                                                                                                                                                                                                                                                                                                                                                                                                                                                                                                                                                                                                                                                                                                                                                                                                                                                                                                                                                                                                                                                                                                                                                                                               |                         |                 |
| 8 Chester Street Portland, Me                                                                                                              | THE RESIDENCE OF THE PROPERTY | 6                       | Tin             |
| Address                                                                                                                                    | City                                                                                                                                                                                                                                                                                                                                                                                                                                                                                                                                                                                                                                                                                                                                                                                                                                                                                                                                                                                                                                                                                                                                                                                                                                                                                                                                                                                                                                                                                                                                                                                                                                                                                                                                                                                                                                                                                                                                                                                                                                                                                                                          | State                   | Zip             |
| Noah Tucker                                                                                                                                |                                                                                                                                                                                                                                                                                                                                                                                                                                                                                                                                                                                                                                                                                                                                                                                                                                                                                                                                                                                                                                                                                                                                                                                                                                                                                                                                                                                                                                                                                                                                                                                                                                                                                                                                                                                                                                                                                                                                                                                                                                                                                                                               | CMA-4242                |                 |
| Master Applicator (if applicab                                                                                                             | ole)                                                                                                                                                                                                                                                                                                                                                                                                                                                                                                                                                                                                                                                                                                                                                                                                                                                                                                                                                                                                                                                                                                                                                                                                                                                                                                                                                                                                                                                                                                                                                                                                                                                                                                                                                                                                                                                                                                                                                                                                                                                                                                                          | License Number          |                 |
| 9 Washington Avenue Scarb                                                                                                                  | porough, ME 04074                                                                                                                                                                                                                                                                                                                                                                                                                                                                                                                                                                                                                                                                                                                                                                                                                                                                                                                                                                                                                                                                                                                                                                                                                                                                                                                                                                                                                                                                                                                                                                                                                                                                                                                                                                                                                                                                                                                                                                                                                                                                                                             |                         |                 |
| Address                                                                                                                                    | City                                                                                                                                                                                                                                                                                                                                                                                                                                                                                                                                                                                                                                                                                                                                                                                                                                                                                                                                                                                                                                                                                                                                                                                                                                                                                                                                                                                                                                                                                                                                                                                                                                                                                                                                                                                                                                                                                                                                                                                                                                                                                                                          | State                   | Zip             |
| wetlands and water bodies,                                                                                                                 | to pesticides(a) maine-gov                                                                                                                                                                                                                                                                                                                                                                                                                                                                                                                                                                                                                                                                                                                                                                                                                                                                                                                                                                                                                                                                                                                                                                                                                                                                                                                                                                                                                                                                                                                                                                                                                                                                                                                                                                                                                                                                                                                                                                                                                                                                                                    |                         |                 |
|                                                                                                                                            |                                                                                                                                                                                                                                                                                                                                                                                                                                                                                                                                                                                                                                                                                                                                                                                                                                                                                                                                                                                                                                                                                                                                                                                                                                                                                                                                                                                                                                                                                                                                                                                                                                                                                                                                                                                                                                                                                                                                                                                                                                                                                                                               |                         |                 |
| Area(s) where pesticide will b                                                                                                             | be applied:                                                                                                                                                                                                                                                                                                                                                                                                                                                                                                                                                                                                                                                                                                                                                                                                                                                                                                                                                                                                                                                                                                                                                                                                                                                                                                                                                                                                                                                                                                                                                                                                                                                                                                                                                                                                                                                                                                                                                                                                                                                                                                                   | and water from northern | most to the sou |
|                                                                                                                                            |                                                                                                                                                                                                                                                                                                                                                                                                                                                                                                                                                                                                                                                                                                                                                                                                                                                                                                                                                                                                                                                                                                                                                                                                                                                                                                                                                                                                                                                                                                                                                                                                                                                                                                                                                                                                                                                                                                                                                                                                                                                                                                                               | and water from northern | most to the sou |
| Area(s) where pesticide will b                                                                                                             | be applied:                                                                                                                                                                                                                                                                                                                                                                                                                                                                                                                                                                                                                                                                                                                                                                                                                                                                                                                                                                                                                                                                                                                                                                                                                                                                                                                                                                                                                                                                                                                                                                                                                                                                                                                                                                                                                                                                                                                                                                                                                                                                                                                   | and water from northern | most to the sou |
| Area(s) where pesticide will be Product will be applied on the                                                                             | be applied:                                                                                                                                                                                                                                                                                                                                                                                                                                                                                                                                                                                                                                                                                                                                                                                                                                                                                                                                                                                                                                                                                                                                                                                                                                                                                                                                                                                                                                                                                                                                                                                                                                                                                                                                                                                                                                                                                                                                                                                                                                                                                                                   | and water from northern | most to the sou |
| Area(s) where pesticide will be Product will be applied on the                                                                             | be applied:                                                                                                                                                                                                                                                                                                                                                                                                                                                                                                                                                                                                                                                                                                                                                                                                                                                                                                                                                                                                                                                                                                                                                                                                                                                                                                                                                                                                                                                                                                                                                                                                                                                                                                                                                                                                                                                                                                                                                                                                                                                                                                                   | and water from northern | most to the sou |
| Area(s) where pesticide will be Product will be applied on the                                                                             | be applied:                                                                                                                                                                                                                                                                                                                                                                                                                                                                                                                                                                                                                                                                                                                                                                                                                                                                                                                                                                                                                                                                                                                                                                                                                                                                                                                                                                                                                                                                                                                                                                                                                                                                                                                                                                                                                                                                                                                                                                                                                                                                                                                   | and water from northern | most to the sou |
| Area(s) where pesticide will be Product will be applied on the property line                                                               | be applied: ne slope between the house a                                                                                                                                                                                                                                                                                                                                                                                                                                                                                                                                                                                                                                                                                                                                                                                                                                                                                                                                                                                                                                                                                                                                                                                                                                                                                                                                                                                                                                                                                                                                                                                                                                                                                                                                                                                                                                                                                                                                                                                                                                                                                      |                         | most to the sou |
| Area(s) where pesticide will be Product will be applied on the property line  Pesticide(s) to be applied:(Inc.)                            | be applied:  ne slope between the house a                                                                                                                                                                                                                                                                                                                                                                                                                                                                                                                                                                                                                                                                                                                                                                                                                                                                                                                                                                                                                                                                                                                                                                                                                                                                                                                                                                                                                                                                                                                                                                                                                                                                                                                                                                                                                                                                                                                                                                                                                                                                                     |                         | most to the sou |
| Area(s) where pesticide will be Product will be applied on the property line                                                               | be applied:  ne slope between the house a                                                                                                                                                                                                                                                                                                                                                                                                                                                                                                                                                                                                                                                                                                                                                                                                                                                                                                                                                                                                                                                                                                                                                                                                                                                                                                                                                                                                                                                                                                                                                                                                                                                                                                                                                                                                                                                                                                                                                                                                                                                                                     |                         | most to the sou |
| Area(s) where pesticide will be Product will be applied on the property line  Pesticide(s) to be applied:(Inc.)                            | cluding EPA Registration N                                                                                                                                                                                                                                                                                                                                                                                                                                                                                                                                                                                                                                                                                                                                                                                                                                                                                                                                                                                                                                                                                                                                                                                                                                                                                                                                                                                                                                                                                                                                                                                                                                                                                                                                                                                                                                                                                                                                                                                                                                                                                                    |                         | most to the sou |
| Area(s) where pesticide will be Product will be applied on the property line  Pesticide(s) to be applied:(Inc.)  Sightline EPA REG 74779-8 | be applied:  ne slope between the house a  cluding EPA Registration N  ion:                                                                                                                                                                                                                                                                                                                                                                                                                                                                                                                                                                                                                                                                                                                                                                                                                                                                                                                                                                                                                                                                                                                                                                                                                                                                                                                                                                                                                                                                                                                                                                                                                                                                                                                                                                                                                                                                                                                                                                                                                                                   | lumber)                 |                 |
| Area(s) where pesticide will be Product will be applied on the property line  Pesticide(s) to be applied:(Inc.)  Sightline EPA REG 74779-8 | cluding EPA Registration Notes that the Japanese Knotween                                                                                                                                                                                                                                                                                                                                                                                                                                                                                                                                                                                                                                                                                                                                                                                                                                                                                                                                                                                                                                                                                                                                                                                                                                                                                                                                                                                                                                                                                                                                                                                                                                                                                                                                                                                                                                                                                                                                                                                                                                                                     | lumber)                 |                 |

| Approximate dates of spray application:                                                                        |
|----------------------------------------------------------------------------------------------------------------|
| Product will be applied once in the early fall after the plant has bloomed.                                    |
| Application Equipment:                                                                                         |
| Non-powered low pressure backpack                                                                              |
| Standard(s) to be varied from:                                                                                 |
| Chapter 29 Section 6 A                                                                                         |
|                                                                                                                |
| Method to ensure equivalent protection:                                                                        |
| In order to prevent run off, we will be cutting down the plant and injecting the product into the stem of each |
| individual plant. This will keep the volume of pesticide applied as low as possible and eliminating chance     |
| drift while achieving desired control.                                                                         |
| Revegetation Plan (attach separately if necessary)                                                             |
| Revegetation Plan will be enacted by Audet Enterprises after adequate suppression has been achieved.           |
|                                                                                                                |
|                                                                                                                |
|                                                                                                                |
|                                                                                                                |
| Date: 8/11/24                                                                                                  |
|                                                                                                                |