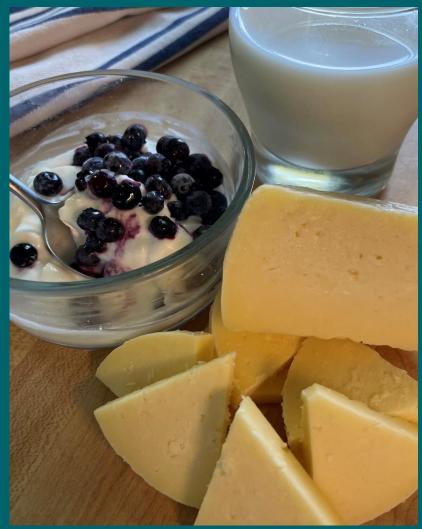

occasion.

REAL MAINE

Soft. Non-synthetic. Vibrant colors. Timeless craftsmanship.

Scan to learn more about Maine's fiber production!

Maine has a variety of delicious dairy choices. Scan to learn about Maine's ruminant herds and choosing local dairy year-round!