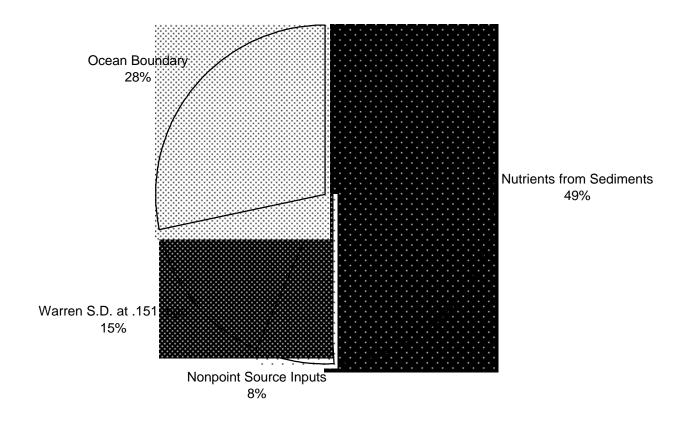

Figure 28
Components of Algae Growth
Near Warren Outfall

St George River Modeling Report DEPLW2000-2, Feb 2000 page f28