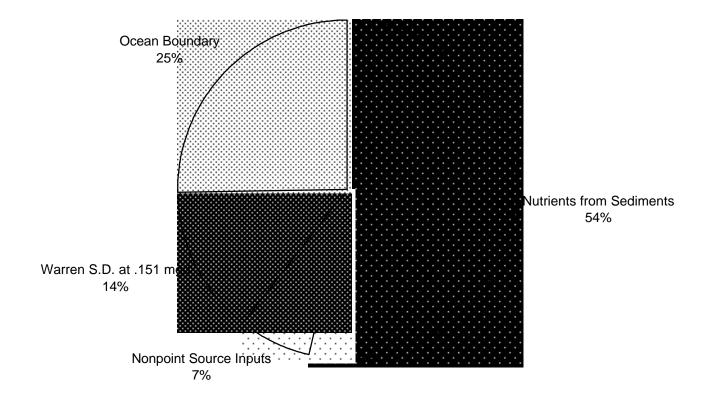

Figure 28
Components of Algae Growth
Near Warren Outfall

St George River Modeling Report DEPLW2000-2, Feb 2000 page f28